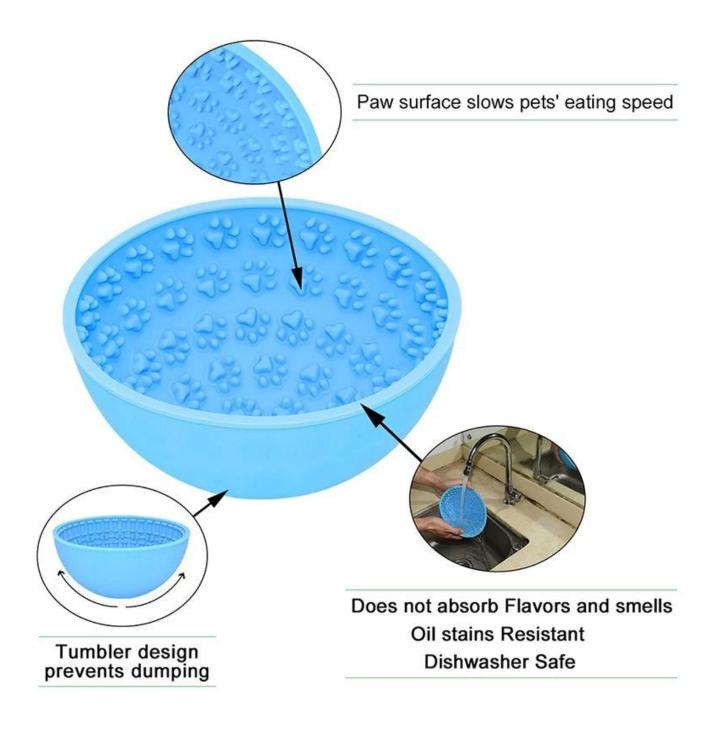

## **Specifications**

| Name              | Silicone dog slow feeder/slow feeder dog bowl                                                                                                                                                                   |
|-------------------|-----------------------------------------------------------------------------------------------------------------------------------------------------------------------------------------------------------------|
| Material          | Food Grade silicone rubber, BPA free                                                                                                                                                                            |
| Color             | stock grey/black or customized color                                                                                                                                                                            |
| Size              | 16.5*8cm                                                                                                                                                                                                        |
| Net Weight        | 197g/pc                                                                                                                                                                                                         |
| Temperature Range | -40~+230centigrade                                                                                                                                                                                              |
| MOQ               | 100pcs(can mix any stock colors)                                                                                                                                                                                |
| Logo              | Printed( Customized)                                                                                                                                                                                            |
| Design            | • The dot design dog slow feeder plate is with 4 uniquely textured quadrants that are perfect for different occasion. • No open pores to harbor bacteria; odor and stain resistant. , Has 1/4 Inch No Spill Lip |
| Feature           | Nontoxic, odorless lexible, eash wash, anti-split and heat                                                                                                                                                      |

#### **Product Features**

- 1) Material: 100% food grade silicone meet FDA and LFGB standard.
- 2) Thoughtfully designed with easy to clean stable solid ridges, this dish mat allows water to evaporate quickly so your dishes and cookware dry faster.
- 3) Its soft pliable material easily rolls or folds up for storage. Perfect for tight spaces like campers, boats and cottages where having a dual purpose item will come in handy.
- 4) BPA free,eco-friendly,non-toxic,harmless to human body.
- 5)Thoughtfully designed with easy to clean stable solid ridges, this dish mat allows water to evaporate quickly so your dishes and cookware dry faster.