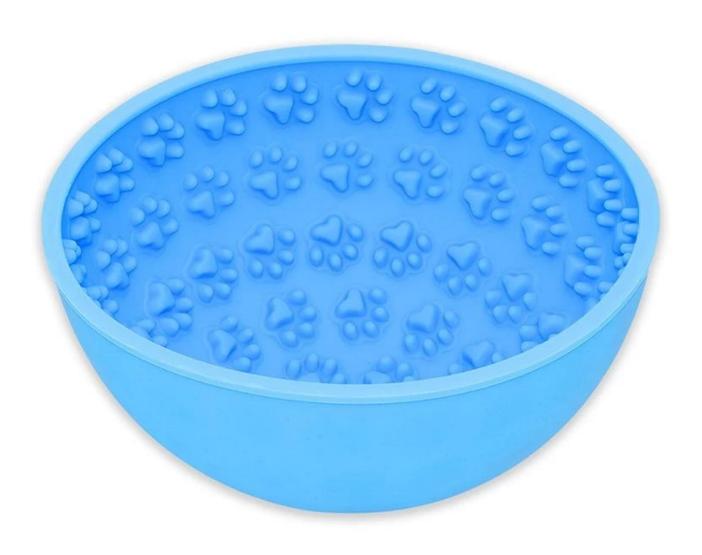

## **Specifications**

| Name              | Silicone dog slow feeder/slow feeder dog bowl                                                                                                                                                                   |
|-------------------|-----------------------------------------------------------------------------------------------------------------------------------------------------------------------------------------------------------------|
| Material          | Food Grade silicone rubber, BPA free                                                                                                                                                                            |
| Color             | stock grey/black or customized color                                                                                                                                                                            |
| Size              | 16.5*8cm                                                                                                                                                                                                        |
| Net Weight        | 197g/pc                                                                                                                                                                                                         |
| Temperature Range | -40~+230centigrade                                                                                                                                                                                              |
| MOQ               | 100pcs(can mix any stock colors)                                                                                                                                                                                |
| Logo              | Printed( Customized)                                                                                                                                                                                            |
| Design            | • The dot design dog slow feeder plate is with 4 uniquely textured quadrants that are perfect for different occasion. • No open pores to harbor bacteria; odor and stain resistant. , Has 1/4 Inch No Spill Lip |
| Feature           | Nontoxic, odorless lexible, eash wash, anti-split and heat                                                                                                                                                      |