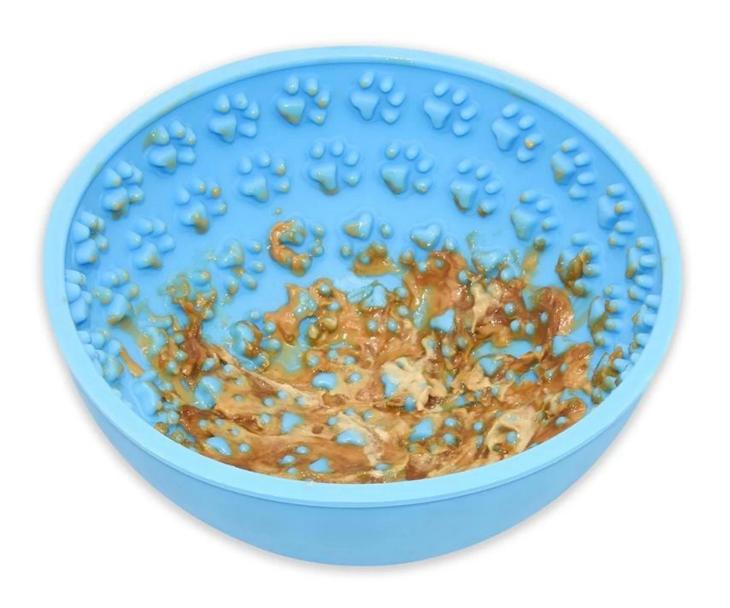

## Wobbling 3D Dog Paw Design Slow Feeder Bowl Preventing Choking Anxiety Relief Healthy Feeding Pet Bowl Slow Feeder

**Product Description** 

## **Specifications**

| Name              | Silicone dog slow feeder/slow feeder dog bowl                                                                                                                                                                   |
|-------------------|-----------------------------------------------------------------------------------------------------------------------------------------------------------------------------------------------------------------|
| Material          | Food Grade silicone rubber, BPA free                                                                                                                                                                            |
| Color             | stock grey/black or customized color                                                                                                                                                                            |
| Size              | 16.5*8cm                                                                                                                                                                                                        |
| Net Weight        | 197g/pc                                                                                                                                                                                                         |
| Temperature Range | -40~+230centigrade                                                                                                                                                                                              |
| MOQ               | 100pcs(can mix any stock colors)                                                                                                                                                                                |
| Logo              | Printed( Customized)                                                                                                                                                                                            |
| Design            | • The dot design dog slow feeder plate is with 4 uniquely textured quadrants that are perfect for different occasion. • No open pores to harbor bacteria; odor and stain resistant. , Has 1/4 Inch No Spill Lip |
| Feature           | Nontoxic, odorless lexible, eash wash, anti-split and heat                                                                                                                                                      |