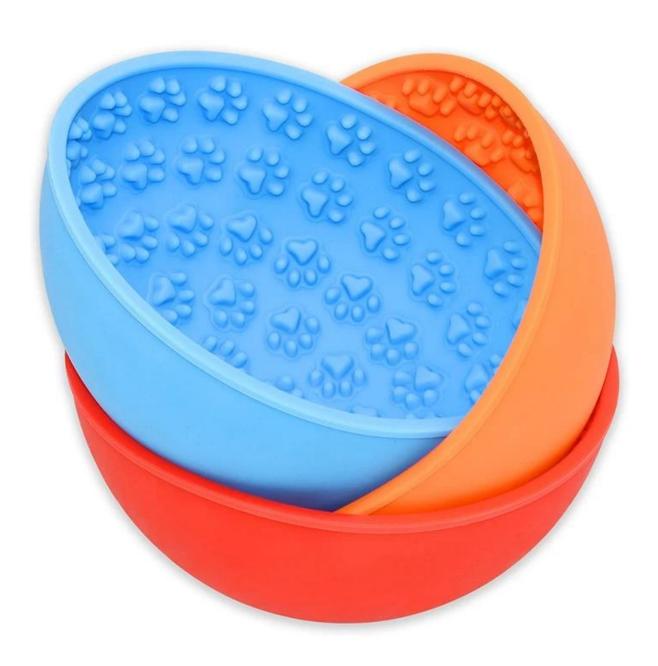

## **Specifications**

| Name              | Silicone dog slow feeder/slow feeder dog bowl                                                                                                                                                                   |
|-------------------|-----------------------------------------------------------------------------------------------------------------------------------------------------------------------------------------------------------------|
| Material          | Food Grade silicone rubber, BPA free                                                                                                                                                                            |
| Color             | stock grey/black or customized color                                                                                                                                                                            |
| Size              | 16.5*8cm                                                                                                                                                                                                        |
| Net Weight        | 197g/pc                                                                                                                                                                                                         |
| Temperature Range | -40~+230centigrade                                                                                                                                                                                              |
| MOQ               | 100pcs(can mix any stock colors)                                                                                                                                                                                |
| Logo              | Printed( Customized)                                                                                                                                                                                            |
| Design            | • The dot design dog slow feeder plate is with 4 uniquely textured quadrants that are perfect for different occasion. • No open pores to harbor bacteria; odor and stain resistant. , Has 1/4 Inch No Spill Lip |
| Feature           | Nontoxic, odorless lexible, eash wash, anti-split and heat                                                                                                                                                      |