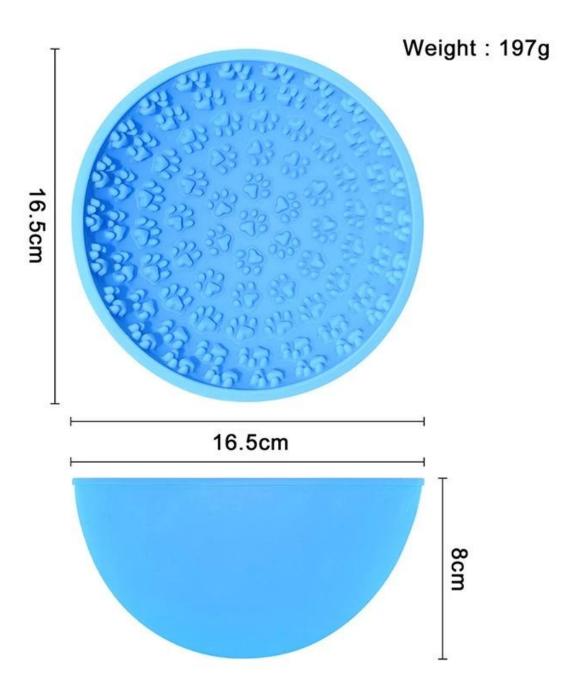

## **Specifications**

| Name              | Silicone dog slow feeder/slow feeder dog bowl                                                                                                                                                                   |
|-------------------|-----------------------------------------------------------------------------------------------------------------------------------------------------------------------------------------------------------------|
| Material          | Food Grade silicone rubber, BPA free                                                                                                                                                                            |
| Color             | stock grey/black or customized color                                                                                                                                                                            |
| Size              | 16.5*8cm                                                                                                                                                                                                        |
| Net Weight        | 197g/pc                                                                                                                                                                                                         |
| Temperature Range | -40~+230centigrade                                                                                                                                                                                              |
| MOQ               | 100pcs(can mix any stock colors)                                                                                                                                                                                |
| Logo              | Printed( Customized)                                                                                                                                                                                            |
| Design            | • The dot design dog slow feeder plate is with 4 uniquely textured quadrants that are perfect for different occasion. • No open pores to harbor bacteria; odor and stain resistant. , Has 1/4 Inch No Spill Lip |
| Feature           | Nontoxic, odorless lexible, eash wash, anti-split and heat                                                                                                                                                      |