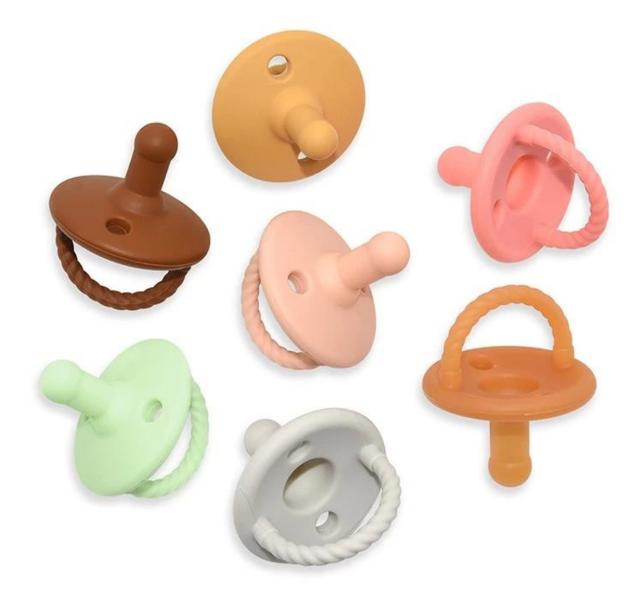

|  |
| use             | Spill Proof: shake, rattle and throw and the snacks still stay inside, large cup bowl holding handle with no slip grip technology;<br>Peace of Mind: dust proof lid to keep unwanted " thing" out, tight and snug fit lid prevent any dust, dirt, sand or grass from getting into baby's snack;<br>Convenient: easy, quick, fun snacks on the go, very simple to clean, easily rinse products with warm water or dishwasher. |  |

## Product image

















#### certificate

SGS, FDA, LFGB approved



| Test Report                | No. CANEC1703424301                                             | Date: 20 Mar 2017               | Page 1 of 3 |
|----------------------------|-----------------------------------------------------------------|---------------------------------|-------------|
|                            | JCONE SCIENTIFIC TECHNOLOGY (<br>IUQUAN STREET, HUADU DISTRICT, |                                 | NGDONG      |
| PROVINCE<br>CHINA          |                                                                 |                                 |             |
| The following sample(s) wa | s/were submitted and identified on bel                          | half of the clients as : Silico | ne Rubber   |

SGS Job No. : CP17-01