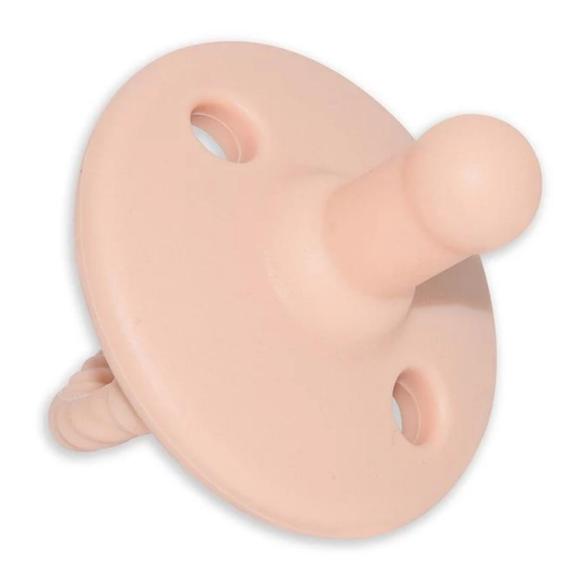

|  |
| use             | Spill Proof: shake, rattle and throw and the snacks still stay inside, large cup bowl holding handle with no slip grip technology;<br>Peace of Mind: dust proof lid to keep unwanted " thing" out, tight and snug fit lid prevent any dust, dirt, sand or grass from getting into baby's snack;<br>Convenient: easy, quick, fun snacks on the go, very simple to clean, easily rinse products with warm water or dishwasher. |  |

## Product image

















#### certificate

SGS, FDA, LFGB approved



| Test Report                | No. CANEC1703424301                                             | Date: 20 Mar 2017               | Page 1 of 3 |
|----------------------------|-----------------------------------------------------------------|---------------------------------|-------------|
|                            | JCONE SCIENTIFIC TECHNOLOGY (<br>IUQUAN STREET, HUADU DISTRICT, |                                 | NGDONG      |
| PROVINCE<br>CHINA          |                                                                 |                                 |             |
| The following sample(s) wa | s/were submitted and identified on bel                          | half of the clients as : Silico | ne Rubber   |

SGS Job No. :