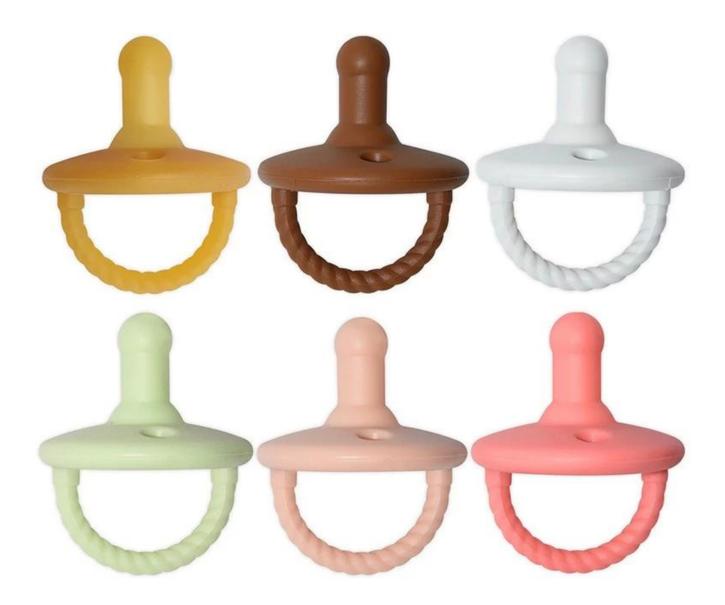

|  |
| use             | Spill Proof: shake, rattle and throw and the snacks still stay inside, large cup bowl holding handle with no slip grip technology;<br>Peace of Mind: dust proof lid to keep unwanted " thing" out, tight and snug fit lid prevent any dust, dirt, sand or grass from getting into baby's snack;<br>Convenient: easy, quick, fun snacks on the go, very simple to clean, easily rinse products with warm water or dishwasher. |  |

## Product image

















#### certificate

SGS, FDA, LFGB approved



| Test Report                | No. CANEC1703424301                                             | Date: 20 Mar 2017               | Page 1 of 3 |
|----------------------------|-----------------------------------------------------------------|---------------------------------|-------------|
|                            | JCONE SCIENTIFIC TECHNOLOGY (<br>IUQUAN STREET, HUADU DISTRICT, |                                 | NGDONG      |
| PROVINCE<br>CHINA          |                                                                 |                                 |             |
| The following sample(s) wa | s/were submitted and identified on bel                          | half of the clients as : Silico | ne Rubber   |

SGS Job No. : CP17-0100