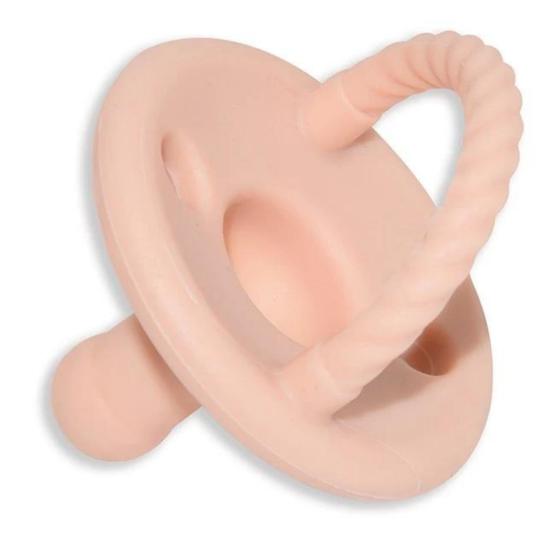

|  |
| use             | Spill Proof: shake, rattle and throw and the snacks still stay inside, large cup bowl holding handle with no slip grip technology;<br>Peace of Mind: dust proof lid to keep unwanted " thing" out, tight and snug fit lid prevent any dust, dirt, sand or grass from getting into baby's snack;<br>Convenient: easy, quick, fun snacks on the go, very simple to clean, easily rinse products with warm water or dishwasher. |  |

## Product image

















#### certificate

SGS, FDA, LFGB approved



| Test Report                | No. CANEC1703424301                                             | Date: 20 Mar 2017               | Page 1 of 3 |
|----------------------------|-----------------------------------------------------------------|---------------------------------|-------------|
|                            | JCONE SCIENTIFIC TECHNOLOGY (<br>IUQUAN STREET, HUADU DISTRICT, |                                 | NGDONG      |
| PROVINCE<br>CHINA          |                                                                 |                                 |             |
| The following sample(s) wa | s/were submitted and identified on bel                          | half of the clients as : Silico | ne Rubber   |

SGS Job No. : C