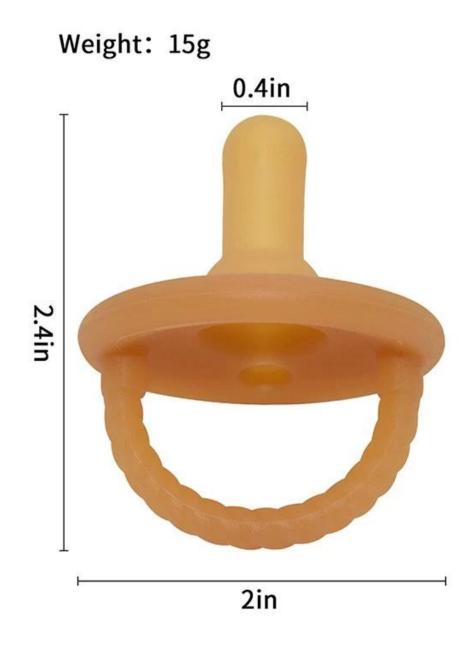

#### **Specifications**

| Product name    | Silicone baby pacifier,baby teether toy                                                                                                                                                                                                                                                                                                                                                                                      |  |
|-----------------|------------------------------------------------------------------------------------------------------------------------------------------------------------------------------------------------------------------------------------------------------------------------------------------------------------------------------------------------------------------------------------------------------------------------------|--|
| material        | 100% food grade silicone, without bisphenol A                                                                                                                                                                                                                                                                                                                                                                                |  |
| color           | Common color red, blue and amplifier; Green or Custom                                                                                                                                                                                                                                                                                                                                                                        |  |
| dimension       | 6*5*1cm, 15g/pc                                                                                                                                                                                                                                                                                                                                                                                                              |  |
| MOQ             | 50 PCS                                                                                                                                                                                                                                                                                                                                                                                                                       |  |
| Characteristics | 1) light, comfortable and amplifier; Soft, safe, antimicrobial, non-BPA, antifouling, so they do not absorb water or food;<br>2) can withstand high temperatures of 200 ° C, then can often be sterilized by baby boiling silicone bibs;<br>3) adjustable neck & &; Dust collector design, large, left pocket design makes it easy to clean;<br>4) suitable for children from 6 months to 6 years of age;                    |  |
| Logo            | Custom (silk-screen, floating, concave)                                                                                                                                                                                                                                                                                                                                                                                      |  |
| filling         | Ordinary plastic bags, or custom earphone bags, gift boxes                                                                                                                                                                                                                                                                                                                                                                   |  |
| use             | Spill Proof: shake, rattle and throw and the snacks still stay inside, large cup bowl holding handle with no slip grip technology;<br>Peace of Mind: dust proof lid to keep unwanted " thing" out, tight and snug fit lid prevent any dust, dirt, sand or grass from getting into baby's snack;<br>Convenient: easy, quick, fun snacks on the go, very simple to clean, easily rinse products with warm water or dishwasher. |  |

## Product image