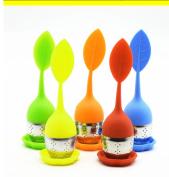

| Item          | Silicone tea infuser                        |
|---------------|---------------------------------------------|
| Country       | China mainland                              |
| Material      | Silicone                                    |
| Temperature   | -40°C-230°C                                 |
| Width         | 7.5cm                                       |
| Length        | 6.5cm                                       |
| Thickness     | 3.5cm                                       |
| MOQ           | 100pcs                                      |
| Payment Terms | Paypal, T/T, Western Union, Trade Assurance |