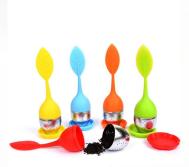

| Item          | Silicone tea infuser                        |
|---------------|---------------------------------------------|
| Country       | China mainland                              |
| Material      | Silicone                                    |
| Temperature   | -40°C-230°C                                 |
| Width         | 7.5cm                                       |
| Length        | 6.5cm                                       |
| Thickness     | 3.5cm                                       |
| MOQ           | 100pcs                                      |
| Payment Terms | Paypal, T/T, Western Union, Trade Assurance |