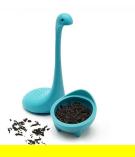

| Item          | Silicone tea infuser                        |
|---------------|---------------------------------------------|
| Country       | China mainland                              |
| Material      | Silicone                                    |
| Temperature   | -40°C-230°C                                 |
| Width         | 7.5cm                                       |
| Length        | 6.5cm                                       |
| Thickness     | 3.5cm                                       |
| MOQ           | 100pcs                                      |
| Payment Terms | Paypal, T/T, Western Union, Trade Assurance |