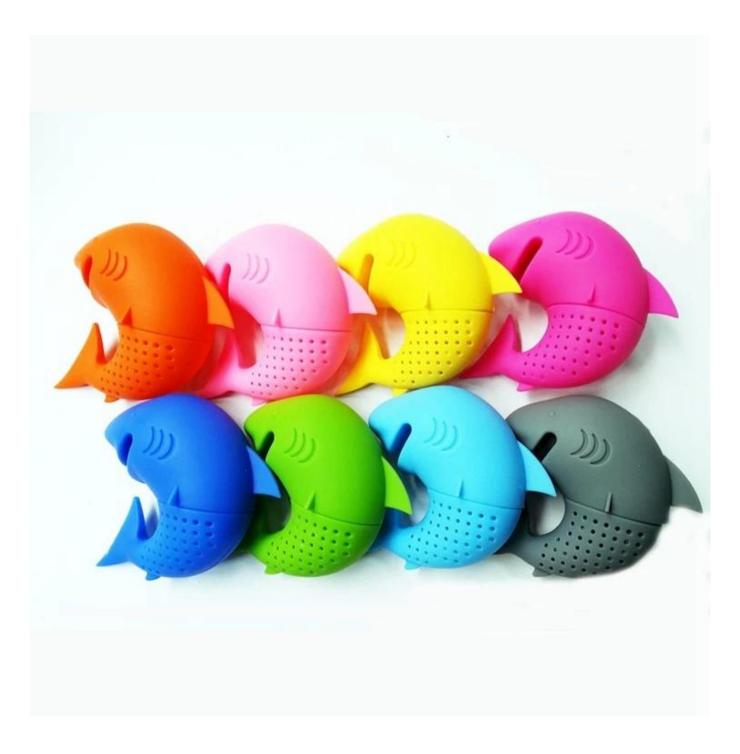

# Specifications:

| Product Name         | Wholesale Cute Shark Silicone Infuser Loose Tea Infuser,Sharks Tea<br>Infuser Tea Steeper |
|----------------------|-------------------------------------------------------------------------------------------|
| Material             | 100% food grade silicone, BPA free                                                        |
| Color                | All sorts of colors (Custom)                                                              |
| Size                 | 9*7.5*4cm                                                                                 |
| Weight               | 37g                                                                                       |
| Usage                | Enjoying a cup of tea with the lovely shark Tea Infuser                                   |
| Temperature<br>Range | -40~+230 centigrade                                                                       |
| Logo                 | silk-screen printing, embossed, debossed                                                  |
| Packing              | opp bag for each piece, or customize gift box packing                                     |
| Certifihippoion      | SGS, FDA,LFGB                                                                             |
| MOQ                  | 100pcs                                                                                    |