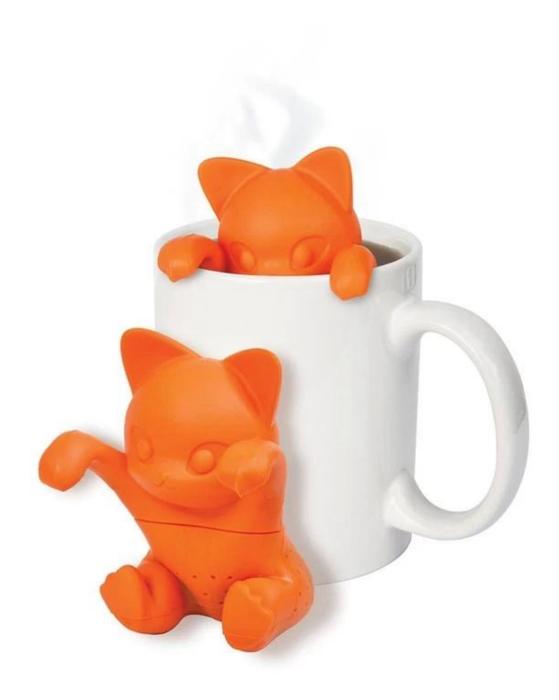

# **Product Images**

Monkey Tea Infuser-temperature sensitive

Dinosaur tea infuser

Kitty Cat Tea Infuser

Sloth Tea Infuser

Packing and shipping

| Sample    | Available                                                                                                                                                                                                                                                                                                                                                                                                                                                                              |
|-----------|----------------------------------------------------------------------------------------------------------------------------------------------------------------------------------------------------------------------------------------------------------------------------------------------------------------------------------------------------------------------------------------------------------------------------------------------------------------------------------------|
| Packaging | <ol> <li>Inner package:<br/><u>normal packing form-</u> Polybag; Private Label;Suffohippoion<br/>Warning Label;<br/><u>customized package form:</u>Paper Insert; Packaging Sleeve; PVC<br/>Container; Gift box; UPC/FNSKU Barcode; Plastic Wrap; Blister<br/>Packaging;</li> <li>Outer package:<br/>K=K Corrugated Brown Export Carton;<br/>Strong protection carton boxes suitable for long term delivery,<br/>withstand rough handling during transportation and transit.</li> </ol> |