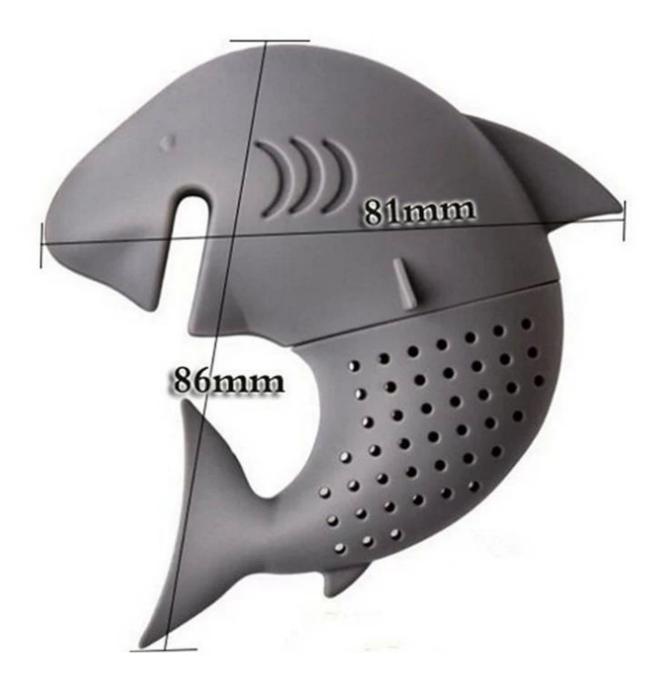

# Specifications:

| Product Name         | Wholesale Cute Shark Silicone Infuser Loose Tea Infuser,Sharks Tea<br>Infuser Tea Steeper |
|----------------------|-------------------------------------------------------------------------------------------|
| Material             | 100% food grade silicone, BPA free                                                        |
| Color                | All sorts of colors (Custom)                                                              |
| Size                 | 9*7.5*4cm                                                                                 |
| Weight               | 37g                                                                                       |
| Usage                | Enjoying a cup of tea with the lovely shark Tea Infuser                                   |
| Temperature<br>Range | -40~+230 centigrade                                                                       |
| Logo                 | silk-screen printing, embossed, debossed                                                  |
| Packing              | opp bag for each piece, or customize gift box packing                                     |
| Certifihippoion      | SGS, FDA,LFGB                                                                             |
| MOQ                  | 100pcs                                                                                    |