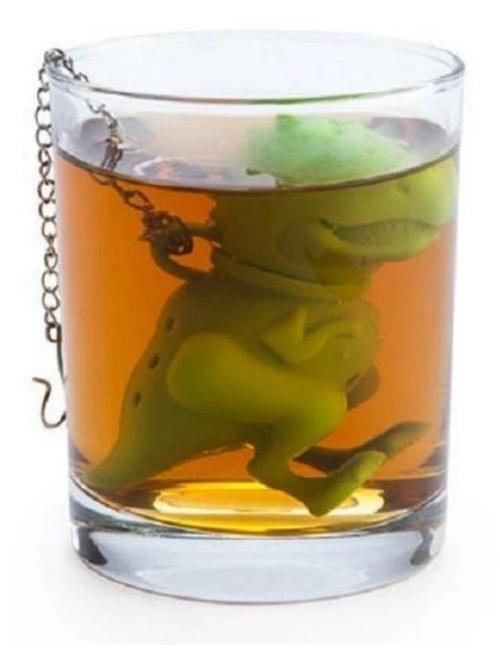

# **Product Images**

Monkey Tea Infuser-temperature sensitive

Dinosaur tea infuser

Kitty Cat Tea Infuser

Sloth Tea Infuser

Packing and shipping

| Sample    | Available                                                                                                                                                                                                                                                                                                                                                                                                                                                                              |
|-----------|----------------------------------------------------------------------------------------------------------------------------------------------------------------------------------------------------------------------------------------------------------------------------------------------------------------------------------------------------------------------------------------------------------------------------------------------------------------------------------------|
| Packaging | <ol> <li>Inner package:<br/><u>normal packing form-</u> Polybag; Private Label;Suffohippoion<br/>Warning Label;<br/><u>customized package form:</u>Paper Insert; Packaging Sleeve; PVC<br/>Container; Gift box; UPC/FNSKU Barcode; Plastic Wrap; Blister<br/>Packaging;</li> <li>Outer package:<br/>K=K Corrugated Brown Export Carton;<br/>Strong protection carton boxes suitable for long term delivery,<br/>withstand rough handling during transportation and transit.</li> </ol> |