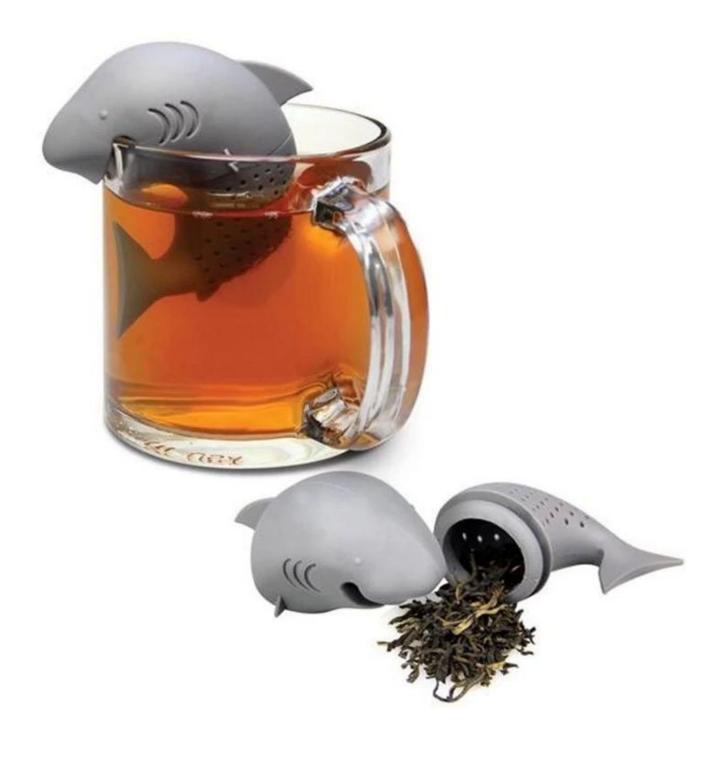

## Features:

--This is a perfect way to encourage your children to drink and enjoy tea! Place tea leaves inside this fun tea infuser and dip it into hot water to make your favorite tea! --HIGH QUALITY, BPA FREE, ECO FRIENDLY. This tea infuser is made from 100% BPA free and food grade silicone. It is odorless so that you can enjoy the natural flavor of your tea. --EASY AND SAFE. Suitable for all kinds of loose tea including medium to large tea leafs. Safe for use in freezer, fridge, dishwasher, oven, microwave. Non-corrosive silicone WILL ---NOT RUST OR DISCOLOR the way metal infuser balls do.

--DURABLE and not out of shape, not sticky.

--TEMPERATURE range at -40~450°F