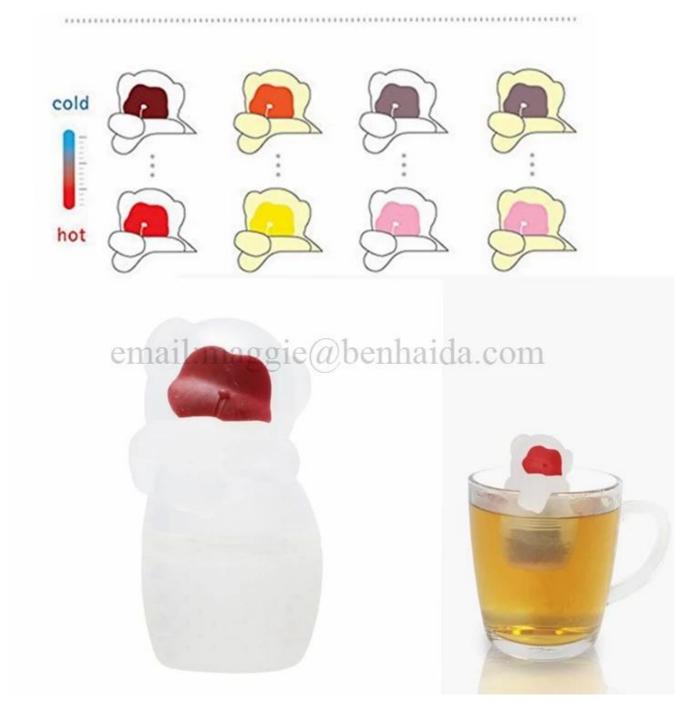

# **Product Images**

Monkey Tea Infuser-temperature sensitive

Dinosaur tea infuser

Kitty Cat Tea Infuser

Sloth Tea Infuser

Packing and shipping

| Sample    | Available                                                                                                                                                                                                                                                                                                                                                                                                                                                                              |
|-----------|----------------------------------------------------------------------------------------------------------------------------------------------------------------------------------------------------------------------------------------------------------------------------------------------------------------------------------------------------------------------------------------------------------------------------------------------------------------------------------------|
| Packaging | <ol> <li>Inner package:<br/><u>normal packing form-</u> Polybag; Private Label;Suffohippoion<br/>Warning Label;<br/><u>customized package form:</u>Paper Insert; Packaging Sleeve; PVC<br/>Container; Gift box; UPC/FNSKU Barcode; Plastic Wrap; Blister<br/>Packaging;</li> <li>Outer package:<br/>K=K Corrugated Brown Export Carton;<br/>Strong protection carton boxes suitable for long term delivery,<br/>withstand rough handling during transportation and transit.</li> </ol> |