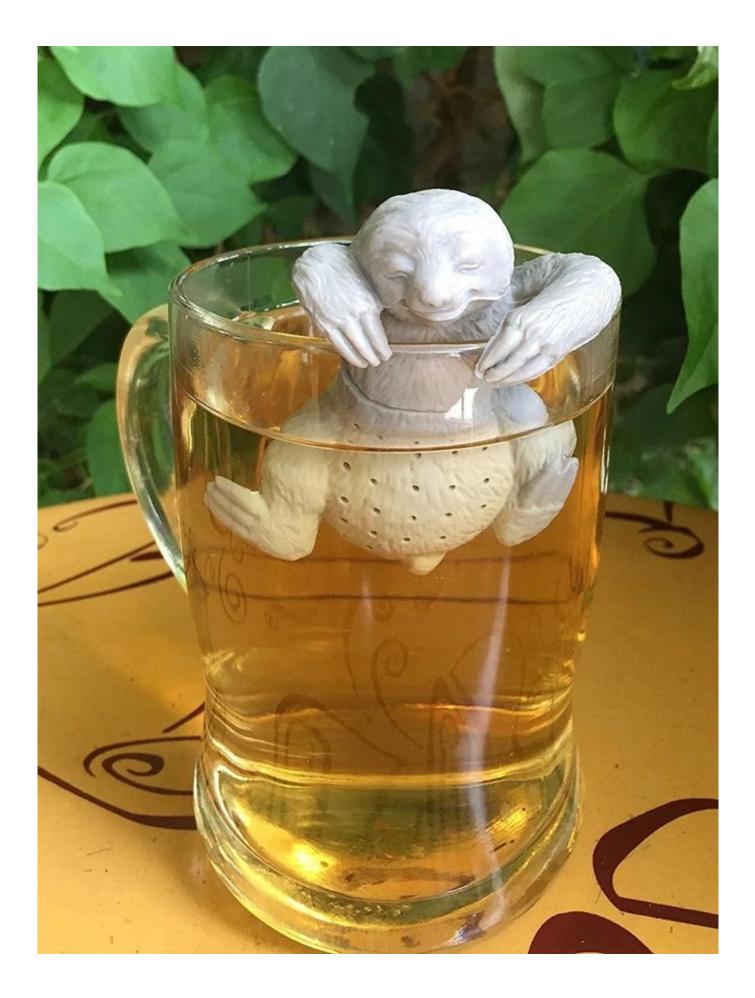

# **Product Images**

Monkey Tea Infuser-temperature sensitive

Dinosaur tea infuser

Kitty Cat Tea Infuser

Sloth Tea Infuser

Packing and shipping

| Sample    | Available                                                                                                                                                                                                                                                                                                                                                                                                                                                                              |
|-----------|----------------------------------------------------------------------------------------------------------------------------------------------------------------------------------------------------------------------------------------------------------------------------------------------------------------------------------------------------------------------------------------------------------------------------------------------------------------------------------------|
| Packaging | <ol> <li>Inner package:<br/><u>normal packing form-</u> Polybag; Private Label;Suffohippoion<br/>Warning Label;<br/><u>customized package form:</u>Paper Insert; Packaging Sleeve; PVC<br/>Container; Gift box; UPC/FNSKU Barcode; Plastic Wrap; Blister<br/>Packaging;</li> <li>Outer package:<br/>K=K Corrugated Brown Export Carton;<br/>Strong protection carton boxes suitable for long term delivery,<br/>withstand rough handling during transportation and transit.</li> </ol> |