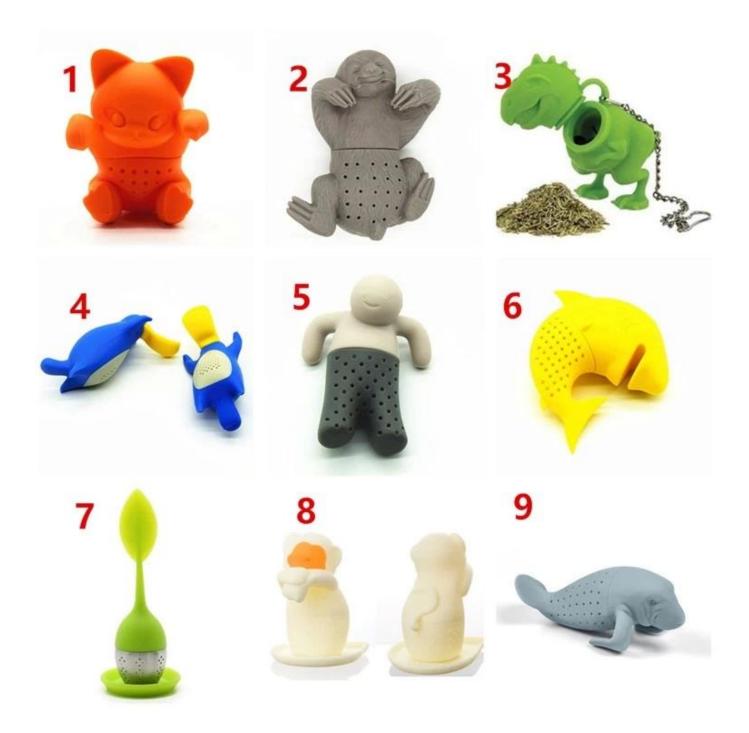

# **Product Images**

Monkey Tea Infuser-temperature sensitive

Dinosaur tea infuser

Kitty Cat Tea Infuser

Sloth Tea Infuser

Packing and shipping

| Sample    | Available                                                                                                                                                                                                                                                                                                                                                                                                                                                                              |
|-----------|----------------------------------------------------------------------------------------------------------------------------------------------------------------------------------------------------------------------------------------------------------------------------------------------------------------------------------------------------------------------------------------------------------------------------------------------------------------------------------------|
| Packaging | <ol> <li>Inner package:<br/><u>normal packing form-</u> Polybag; Private Label;Suffohippoion<br/>Warning Label;<br/><u>customized package form:</u>Paper Insert; Packaging Sleeve; PVC<br/>Container; Gift box; UPC/FNSKU Barcode; Plastic Wrap; Blister<br/>Packaging;</li> <li>Outer package:<br/>K=K Corrugated Brown Export Carton;<br/>Strong protection carton boxes suitable for long term delivery,<br/>withstand rough handling during transportation and transit.</li> </ol> |