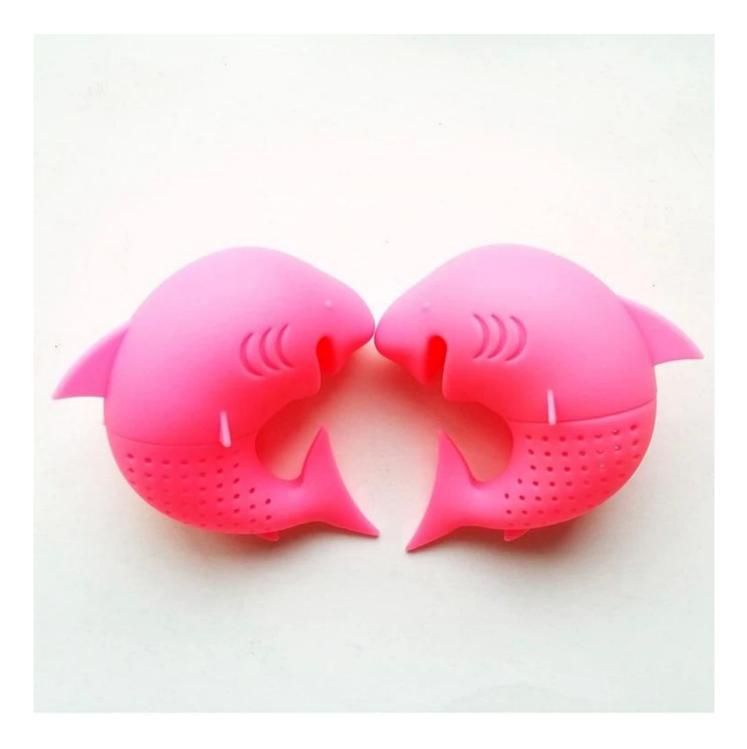

# Specifications:

| Product Name         | Wholesale Cute Shark Silicone Infuser Loose Tea Infuser,Sharks Tea<br>Infuser Tea Steeper |
|----------------------|-------------------------------------------------------------------------------------------|
| Material             | 100% food grade silicone, BPA free                                                        |
| Color                | All sorts of colors (Custom)                                                              |
| Size                 | 9*7.5*4cm                                                                                 |
| Weight               | 37g                                                                                       |
| Usage                | Enjoying a cup of tea with the lovely shark Tea Infuser                                   |
| Temperature<br>Range | -40~+230 centigrade                                                                       |
| Logo                 | silk-screen printing, embossed, debossed                                                  |
| Packing              | opp bag for each piece, or customize gift box packing                                     |
| Certifihippoion      | SGS, FDA,LFGB                                                                             |
| MOQ                  | 100pcs                                                                                    |

## Features:

--This is a perfect way to encourage your children to drink and enjoy tea! Place tea leaves inside this fun tea infuser and dip it into hot water to make your favorite tea! --HIGH QUALITY, BPA FREE, ECO FRIENDLY. This tea infuser is made from 100% BPA free and food grade silicone. It is odorless so that you can enjoy the natural flavor of your tea. --EASY AND SAFE. Suitable for all kinds of loose tea including medium to large tea leafs. Safe for use in freezer, fridge, dishwasher, oven, microwave. Non-corrosive silicone WILL ---NOT RUST OR DISCOLOR the way metal infuser balls do.