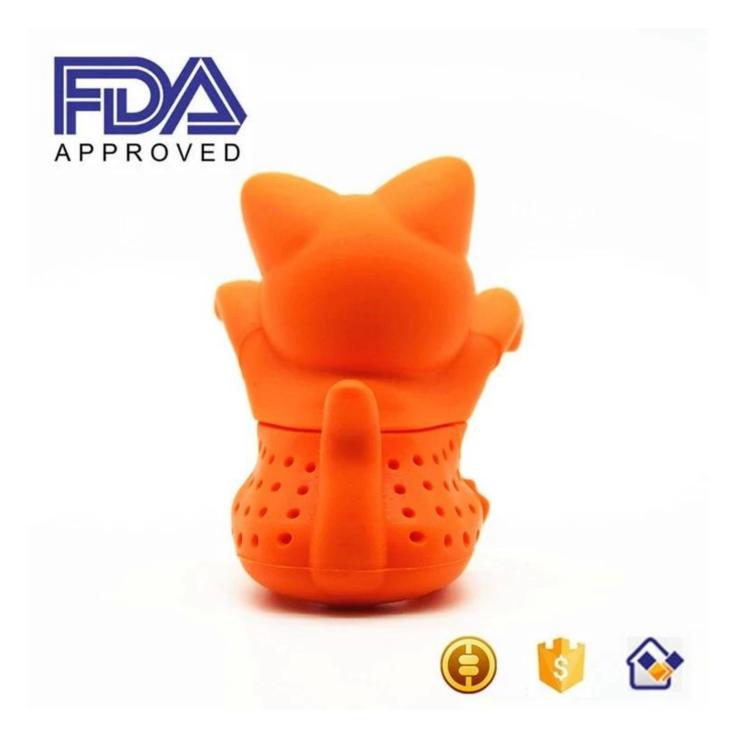

### Specifications:

| Product Name         | kitty cat silicone tea infuser, tea infuser, tea infuser mug |
|----------------------|--------------------------------------------------------------|
| Material             | 100% food grade silicone, BPA free                           |
| Color                | All sorts of colors (Custom)                                 |
| Size                 | 5.5*6.5*7cm                                                  |
| Weight               | 35g                                                          |
| Usage                | Enjoying a cup of tea with the lovely kitty cat Tea Infuser  |
| Temperature<br>Range | -40~+230 centigrade                                          |
| Logo                 | silk-screen printing, embossed, debossed                     |
| Packing              | opp bag for each piece, or customize gift box packing        |
| Certifihippoion      | SGS, FDA,LFGB                                                |
| MOQ                  | 100pcs                                                       |

### Features:

1. Lovely design- Kitty Cat is a cute and fun cat-shaped silicone tea infuser

2. 100% Food and Drug Safety and BPA free certification.

3. Fill our cat-shaped Tea Infuser's belly with a loose tea of your choice and put it in a cup of hot water. The tea diffuses through cat's body. Whether it's a mug or a tumbler, cat hangs conveniently inside your cup by its bill. Cute and fun, catch mini cat peeking curiously from your cup! Available in orange color for stocks, and you can have any pantone color for