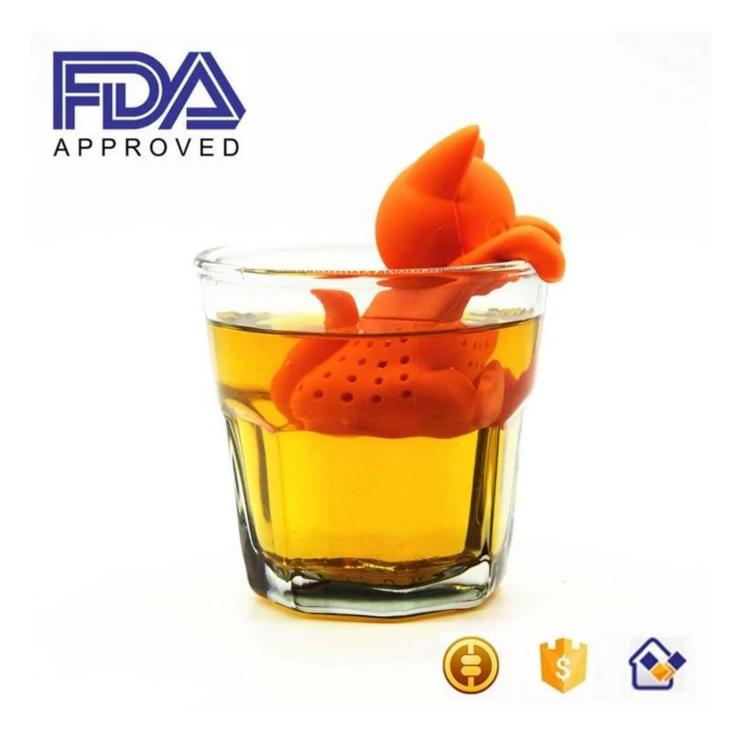

### Features:

1. Lovely design- Kitty Cat is a cute and fun cat-shaped silicone tea infuser

2. 100% Food and Drug Safety and BPA free certification.

3. Fill our cat-shaped Tea Infuser's belly with a loose tea of your choice and put it in a cup of hot water. The tea diffuses through cat's body. Whether it's a mug or a tumbler, cat hangs conveniently inside your cup by its bill. Cute and fun, catch mini cat peeking curiously from your cup! Available in orange color for stocks, and you can have any pantone color for