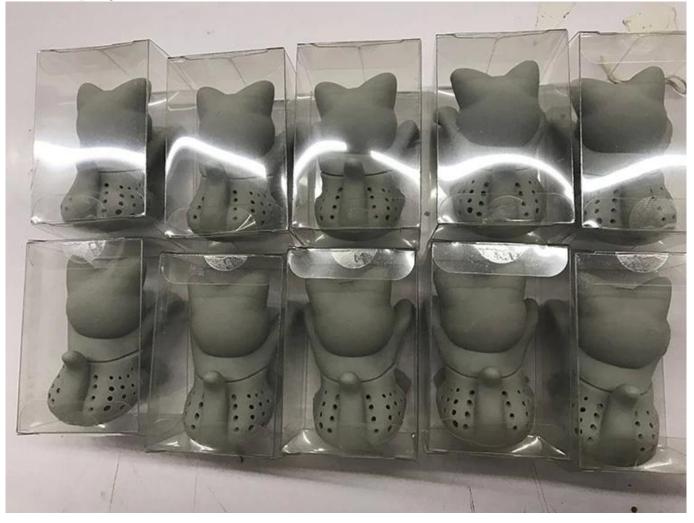

| Sample    | Available                                                                                                                                                                                                                                                                                                                                                                                                                                                                              |
|-----------|----------------------------------------------------------------------------------------------------------------------------------------------------------------------------------------------------------------------------------------------------------------------------------------------------------------------------------------------------------------------------------------------------------------------------------------------------------------------------------------|
| Packaging | <ol> <li>Inner package:<br/><u>normal packing form-</u> Polybag; Private Label;Suffohippoion<br/>Warning Label;<br/><u>customized package form:</u>Paper Insert; Packaging Sleeve; PVC<br/>Container; Gift box; UPC/FNSKU Barcode; Plastic Wrap; Blister<br/>Packaging;</li> <li>Outer package:<br/>K=K Corrugated Brown Export Carton;<br/>Strong protection carton boxes suitable for long term delivery,<br/>withstand rough handling during transportation and transit.</li> </ol> |