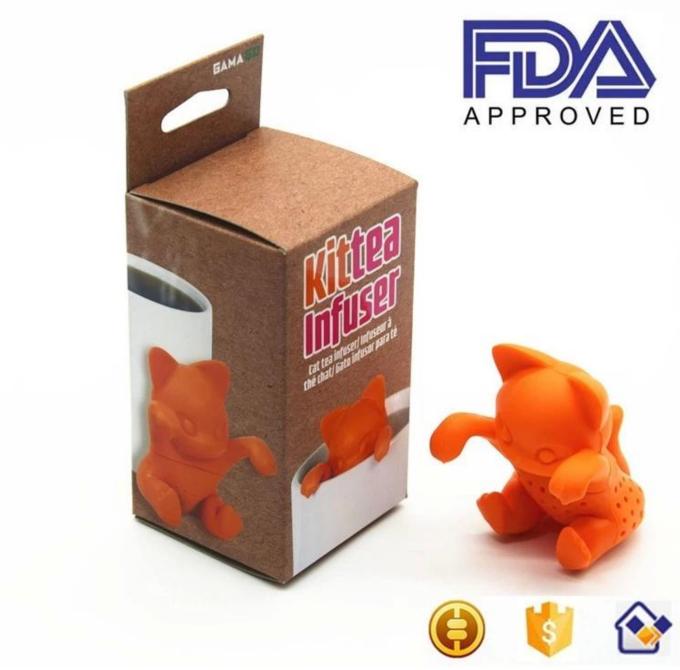

### Specifications:

| Product Name         | kitty cat silicone tea infuser, tea infuser, tea infuser mug |
|----------------------|--------------------------------------------------------------|
| Material             | 100% food grade silicone, BPA free                           |
| Color                | All sorts of colors (Custom)                                 |
| Size                 | 5.5*6.5*7cm                                                  |
| Weight               | 35g                                                          |
| Usage                | Enjoying a cup of tea with the lovely kitty cat Tea Infuser  |
| Temperature<br>Range | -40~+230 centigrade                                          |
| Logo                 | silk-screen printing, embossed, debossed                     |
| Packing              | opp bag for each piece, or customize gift box packing        |
| Certifihippoion      | SGS, FDA,LFGB                                                |
| MOQ                  | 100pcs                                                       |

### Features:

1. Lovely design- Kitty Cat is a cute and fun cat-shaped silicone tea infuser

2. 100% Food and Drug Safety and BPA free certification.

3. Fill our cat-shaped Tea Infuser's belly with a loose tea of your choice and put it in a cup of hot water. The tea diffuses through cat's body. Whether it's a mug or a tumbler, cat hangs conveniently inside your cup by its bill. Cute and fun, catch mini cat peeking curiously from your cup! Available in orange color for stocks, and you can have any pantone color for