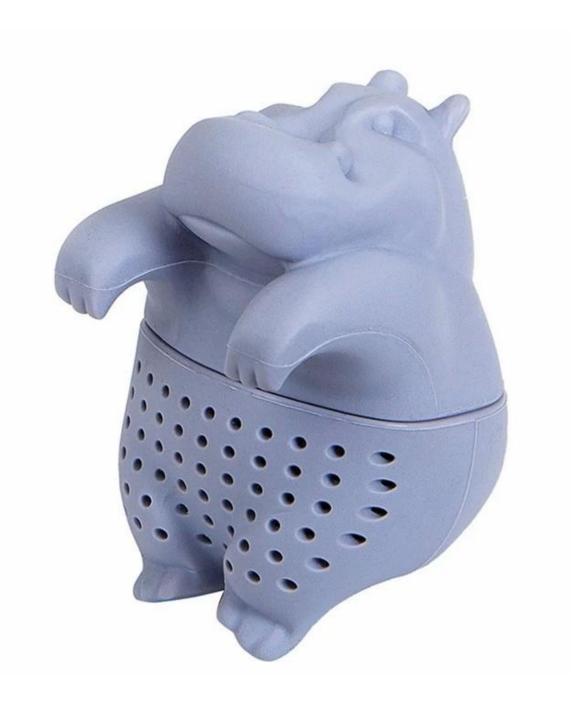

### **Product Images**

Sharks Shape tea infuser

Temperature Sensitive Teamong Tea Infuser

Dinosaur Tea Infuser

<u>Sloth Tea Infuser</u>

<u>Platypus tea infuser</u>

<u>Hippo tea infuser</u>

Packing and shipping