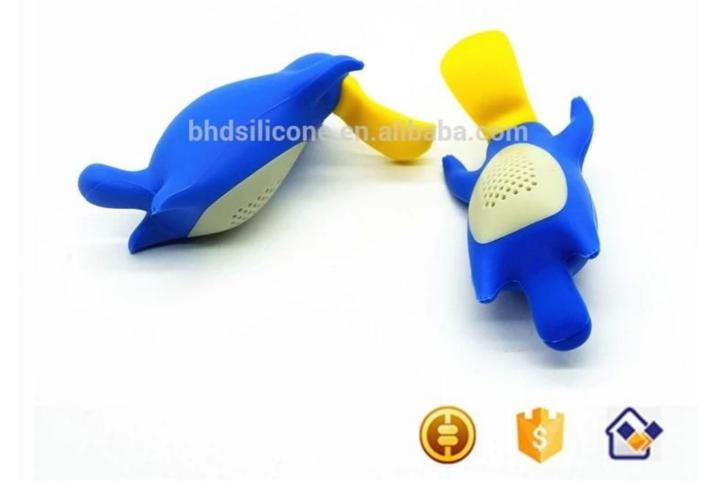

### **Product Images**

Sharks Shape tea infuser

Temperature Sensitive Teamong Tea Infuser

Dinosaur Tea Infuser

<u>Sloth Tea Infuser</u>

<u>Platypus tea infuser</u>

<u>Hippo tea infuser</u>

Packing and shipping