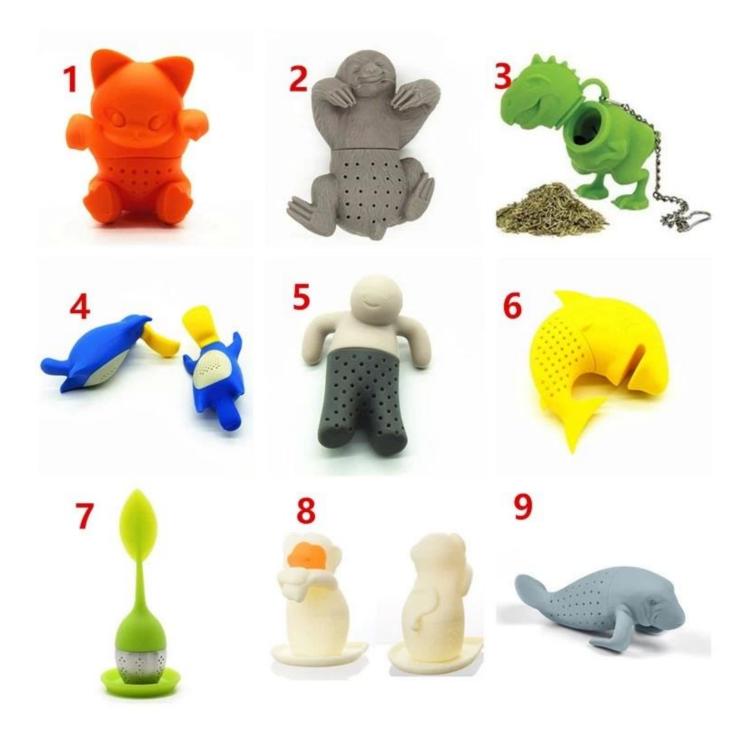

### **Product Images**

Sharks Shape tea infuser

Temperature Sensitive Teamong Tea Infuser

Dinosaur Tea Infuser

<u>Sloth Tea Infuser</u>

<u>Platypus tea infuser</u>

<u>Hippo tea infuser</u>

Packing and shipping