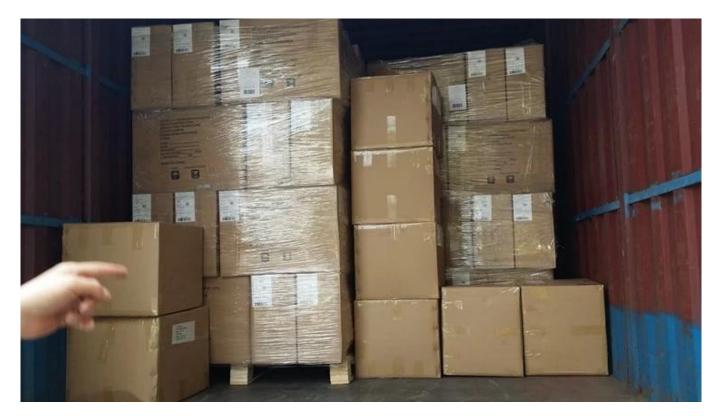

|            | <ol> <li>By Express: DHL,UPS,EMS and FedEx(delivery day takes<br/>around 3~15 days, depends on shipping carrier that you choose)</li> <li>By Sea or Air (about 10~15 days, door to airport or door to door</li> </ol> |
|------------|-----------------------------------------------------------------------------------------------------------------------------------------------------------------------------------------------------------------------|
| Shipping   | service available)                                                                                                                                                                                                    |
| Method     | 3) You can ship by your own shipping account or your own                                                                                                                                                              |
|            | forwarder.                                                                                                                                                                                                            |
|            | Also we can help to ship by our own forwarder with who we have                                                                                                                                                        |
|            | long term business deals and can have nice discount                                                                                                                                                                   |
| Production |                                                                                                                                                                                                                       |