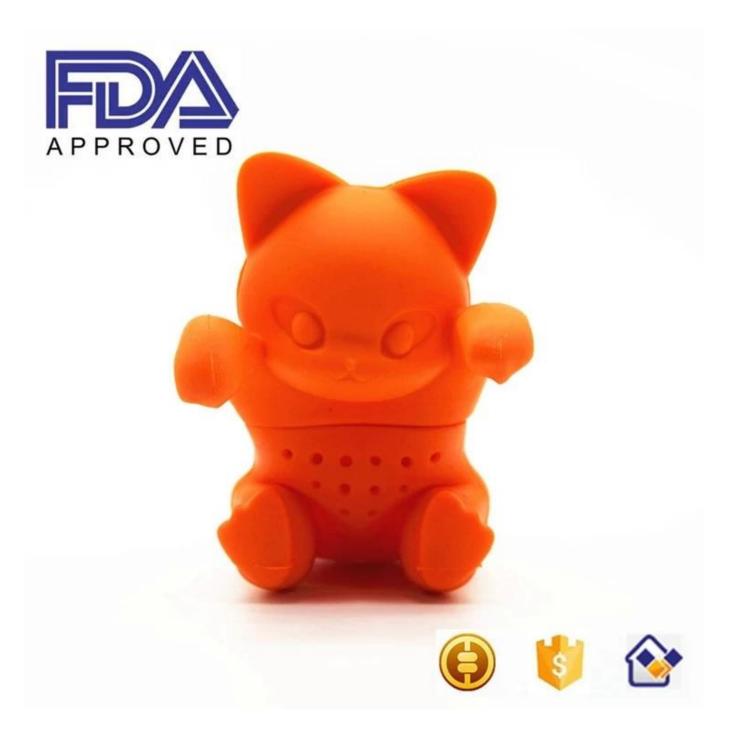

### Specifications:

| Product Name         | kitty cat silicone tea infuser, tea infuser, tea infuser mug |
|----------------------|--------------------------------------------------------------|
| Material             | 100% food grade silicone, BPA free                           |
| Color                | All sorts of colors (Custom)                                 |
| Size                 | 5.5*6.5*7cm                                                  |
| Weight               | 35g                                                          |
| Usage                | Enjoying a cup of tea with the lovely kitty cat Tea Infuser  |
| Temperature<br>Range | -40~+230 centigrade                                          |
| Logo                 | silk-screen printing, embossed, debossed                     |
| Packing              | opp bag for each piece, or customize gift box packing        |
| Certifihippoion      | SGS, FDA,LFGB                                                |
| MOQ                  | 100pcs                                                       |

### Features:

1. Lovely design- Kitty Cat is a cute and fun cat-shaped silicone tea infuser

2. 100% Food and Drug Safety and BPA free certification.

3. Fill our cat-shaped Tea Infuser's belly with a loose tea of your choice and put it in a cup of hot water. The tea diffuses through cat's body. Whether it's a mug or a tumbler, cat hangs conveniently inside your cup by its bill. Cute and fun, catch mini cat peeking curiously from your cup! Available in orange color for stocks, and you can have any pantone color for