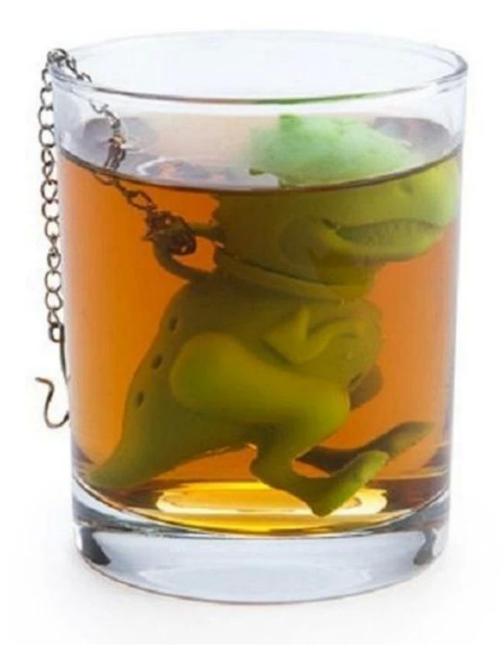

### **Product Images**

Sharks Shape tea infuser

Temperature Sensitive Teamong Tea Infuser

Dinosaur Tea Infuser

<u>Sloth Tea Infuser</u>

<u>Platypus tea infuser</u>

<u>Hippo tea infuser</u>

Packing and shipping