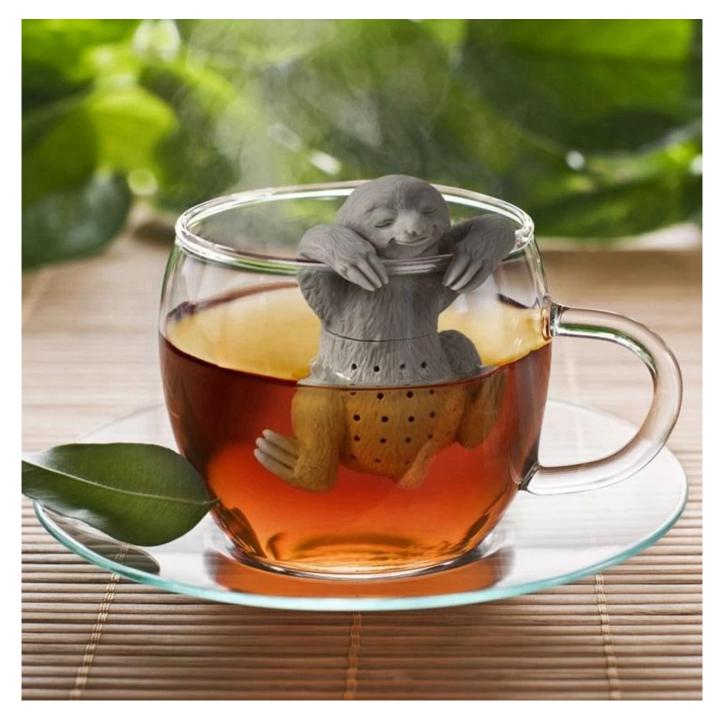

### **Product Images**

Sharks Shape tea infuser

Temperature Sensitive Teamong Tea Infuser

Dinosaur Tea Infuser

<u>Sloth Tea Infuser</u>

<u>Platypus tea infuser</u>

<u>Hippo tea infuser</u>

Packing and shipping