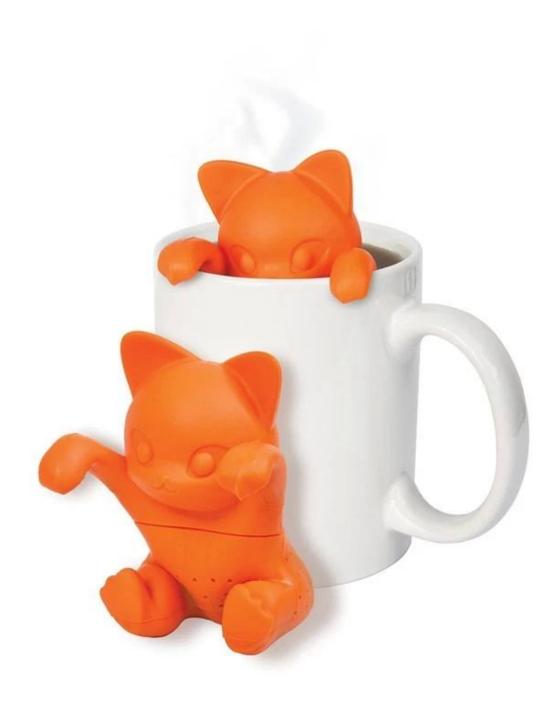

### Specifications:

| Product Name         | kitty cat silicone tea infuser, tea infuser, tea infuser mug |
|----------------------|--------------------------------------------------------------|
| Material             | 100% food grade silicone, BPA free                           |
| Color                | All sorts of colors (Custom)                                 |
| Size                 | 5.5*6.5*7cm                                                  |
| Weight               | 35g                                                          |
| Usage                | Enjoying a cup of tea with the lovely kitty cat Tea Infuser  |
| Temperature<br>Range | -40~+230 centigrade                                          |
| Logo                 | silk-screen printing, embossed, debossed                     |
| Packing              | opp bag for each piece, or customize gift box packing        |
| Certifihippoion      | SGS, FDA,LFGB                                                |
| MOQ                  | 100pcs                                                       |

### Features:

1. Lovely design- Kitty Cat is a cute and fun cat-shaped silicone tea infuser

2. 100% Food and Drug Safety and BPA free certification.

3. Fill our cat-shaped Tea Infuser's belly with a loose tea of your choice and put it in a cup of hot water. The tea diffuses through cat's body. Whether it's a mug or a tumbler, cat hangs conveniently inside your cup by its bill. Cute and fun, catch mini cat peeking curiously from your cup! Available in orange color for stocks, and you can have any pantone color for