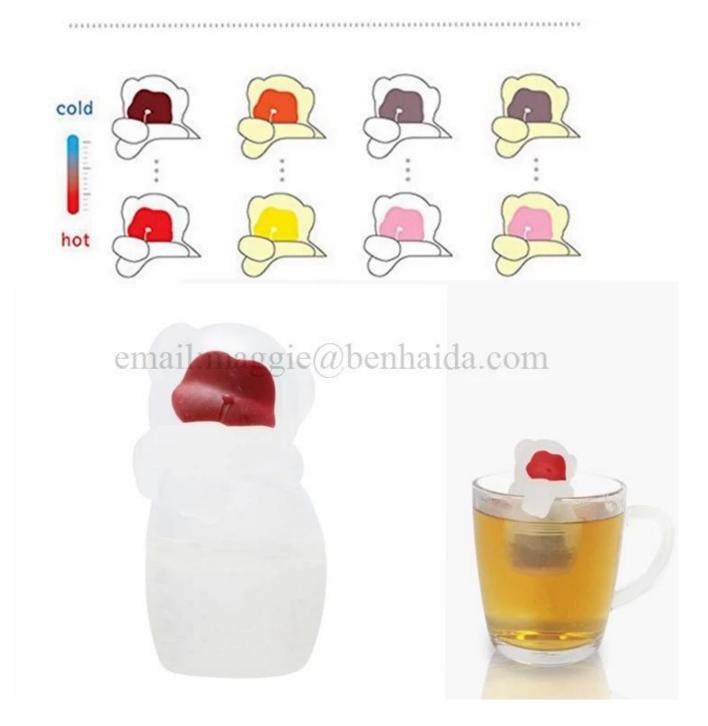

### **Product Images**

Sharks Shape tea infuser

Temperature Sensitive Teamong Tea Infuser

Dinosaur Tea Infuser

<u>Sloth Tea Infuser</u>

<u>Platypus tea infuser</u>

<u>Hippo tea infuser</u>

Packing and shipping