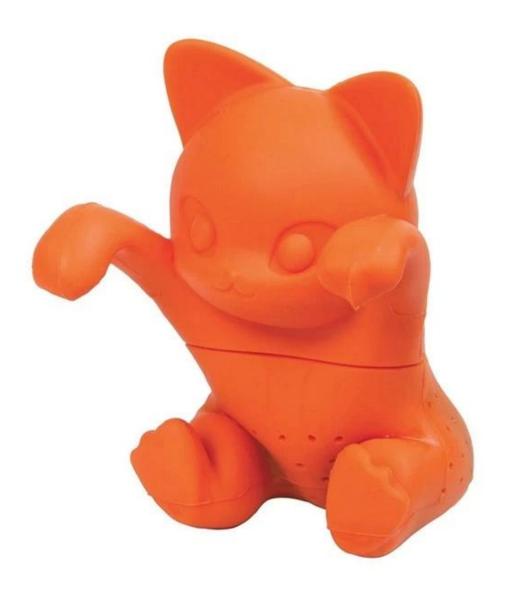

### Specifications:

| Product Name         | kitty cat silicone tea infuser, tea infuser, tea infuser mug |
|----------------------|--------------------------------------------------------------|
| Material             | 100% food grade silicone, BPA free                           |
| Color                | All sorts of colors (Custom)                                 |
| Size                 | 5.5*6.5*7cm                                                  |
| Weight               | 35g                                                          |
| Usage                | Enjoying a cup of tea with the lovely kitty cat Tea Infuser  |
| Temperature<br>Range | -40~+230 centigrade                                          |
| Logo                 | silk-screen printing, embossed, debossed                     |
| Packing              | opp bag for each piece, or customize gift box packing        |
| Certifihippoion      | SGS, FDA,LFGB                                                |
| MOQ                  | 100pcs                                                       |

### Features:

1. Lovely design- Kitty Cat is a cute and fun cat-shaped silicone tea infuser

2. 100% Food and Drug Safety and BPA free certification.

3. Fill our cat-shaped Tea Infuser's belly with a loose tea of your choice and put it in a cup of hot water. The tea diffuses through cat's body. Whether it's a mug or a tumbler, cat hangs conveniently inside your cup by its bill. Cute and fun, catch mini cat peeking curiously from your cup! Available in orange color for stocks, and you can have any pantone color for