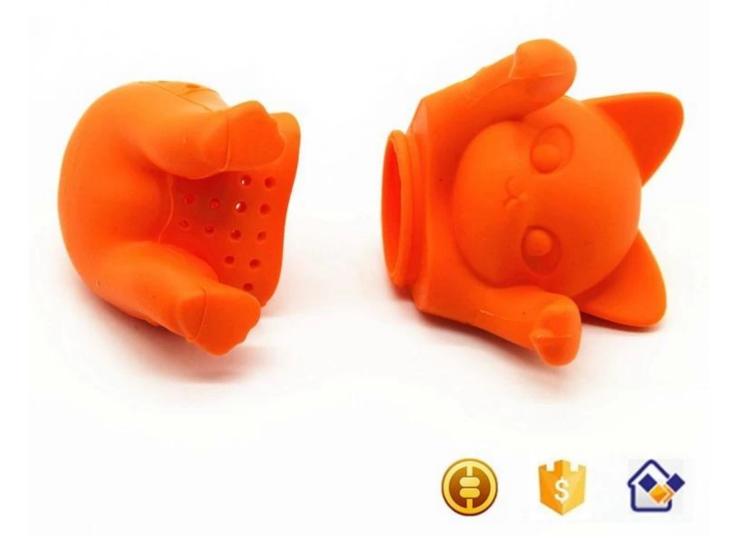

### Specifications:

| Product Name         | kitty cat silicone tea infuser, tea infuser, tea infuser mug |
|----------------------|--------------------------------------------------------------|
| Material             | 100% food grade silicone, BPA free                           |
| Color                | All sorts of colors (Custom)                                 |
| Size                 | 5.5*6.5*7cm                                                  |
| Weight               | 35g                                                          |
| Usage                | Enjoying a cup of tea with the lovely kitty cat Tea Infuser  |
| Temperature<br>Range | -40~+230 centigrade                                          |
| Logo                 | silk-screen printing, embossed, debossed                     |
| Packing              | opp bag for each piece, or customize gift box packing        |
| Certifihippoion      | SGS, FDA,LFGB                                                |
| MOQ                  | 100pcs                                                       |

### Features:

1. Lovely design- Kitty Cat is a cute and fun cat-shaped silicone tea infuser

2. 100% Food and Drug Safety and BPA free certification.

3. Fill our cat-shaped Tea Infuser's belly with a loose tea of your choice and put it in a cup of hot water. The tea diffuses through cat's body. Whether it's a mug or a tumbler, cat hangs conveniently inside your cup by its bill. Cute and fun, catch mini cat peeking curiously from your cup! Available in orange color for stocks, and you can have any pantone color for