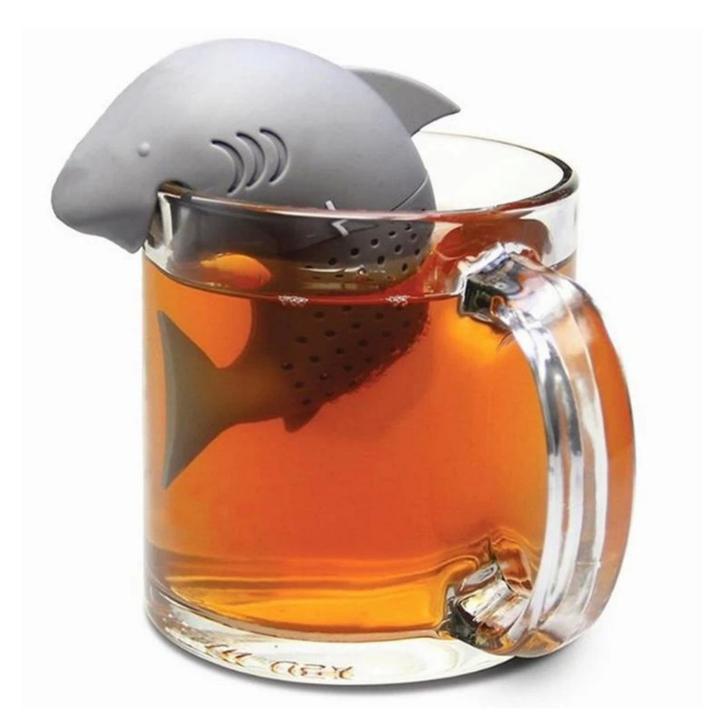

### **Product Images**

Sharks Shape tea infuser

Temperature Sensitive Teamong Tea Infuser

Dinosaur Tea Infuser

<u>Sloth Tea Infuser</u>

<u>Platypus tea infuser</u>

<u>Hippo tea infuser</u>

Packing and shipping