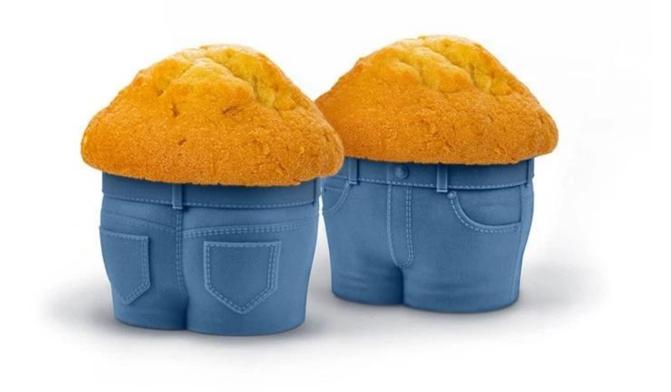

## **Product Image**

30 cavity chocolate mold

Christmas Tree Chocolate mold

Jeans muffin top baking cups

Round shape silicone cupcake liners

Heart shape silicone cupcake liners