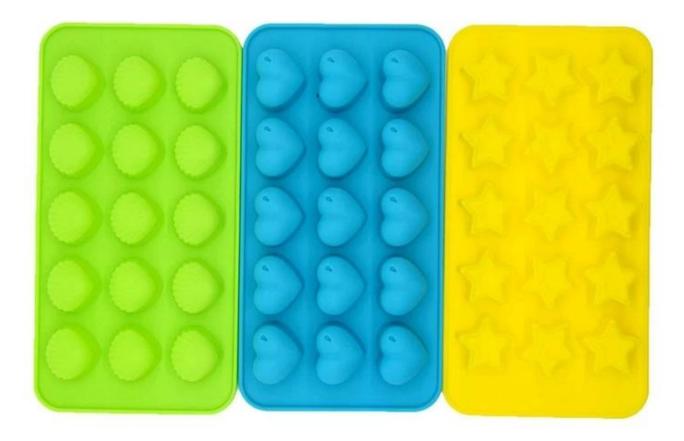

### **Product Feature**

-Yellow mold- 15 Stars 22\*10.5\*2cm, 61g/PC -Green mold- 15 Seashells 21.5\*10.5\*2cm,55g/pc -Blue mold- 15 Hearts 21\*10.5\*2.5cm,72g/pc