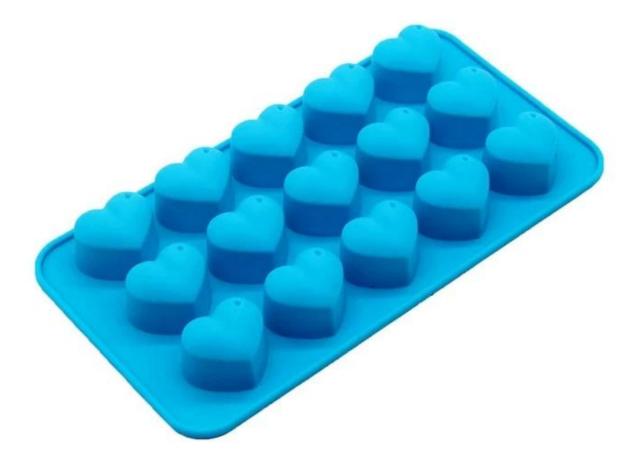

### **Product Feature**

-Yellow mold- 15 Stars 22\*10.5\*2cm, 61g/PC -Green mold- 15 Seashells 21.5\*10.5\*2cm,55g/pc -Blue mold- 15 Hearts 21\*10.5\*2.5cm,72g/pc