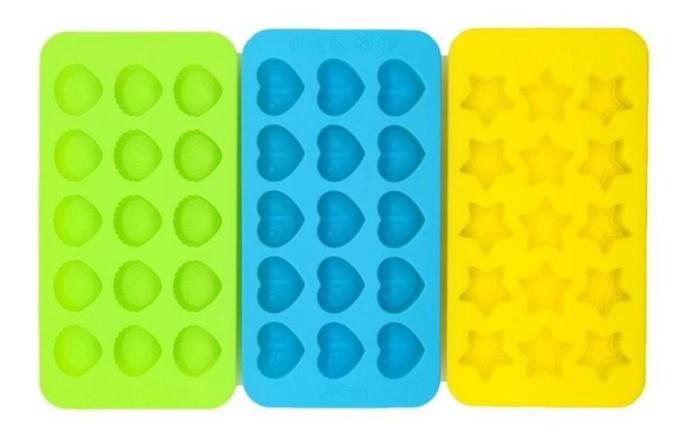

### **Product Feature**

-Yellow mold- 15 Stars 22\*10.5\*2cm, 61g/PC -Green mold- 15 Seashells 21.5\*10.5\*2cm,55g/pc -Blue mold- 15 Hearts 21\*10.5\*2.5cm,72g/pc