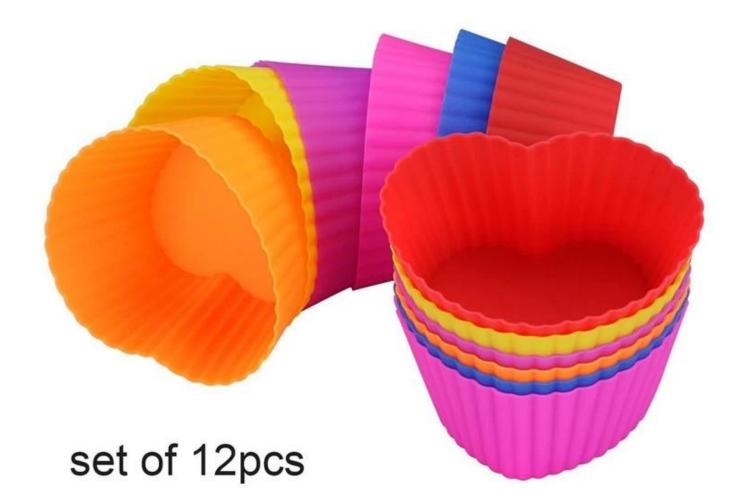

## **Product Image**

30 cavity chocolate mold

Christmas Tree Chocolate mold

Jeans muffin top baking cups

Round shape silicone cupcake liners

Heart shape silicone cupcake liners