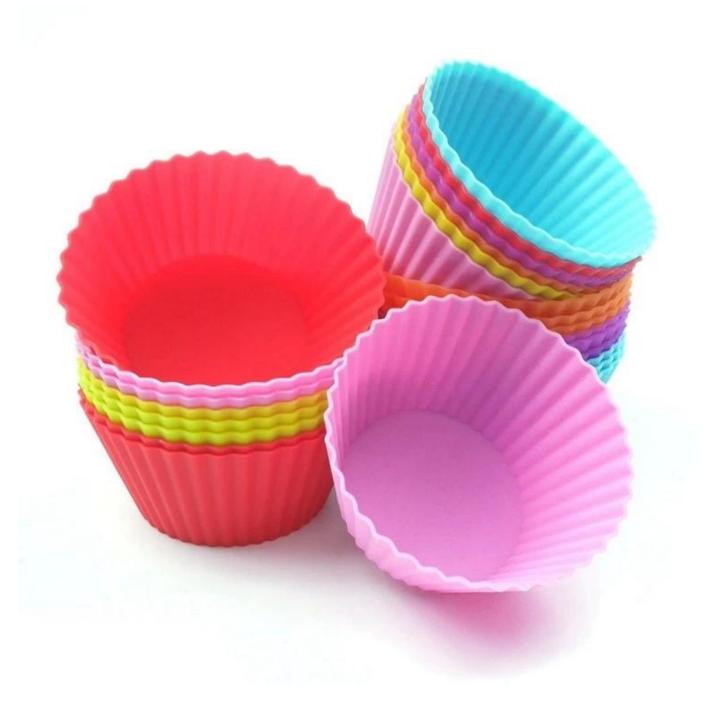

## **Product Image**

30 cavity chocolate mold

Christmas Tree Chocolate mold

Jeans muffin top baking cups

Round shape silicone cupcake liners

Heart shape silicone cupcake liners