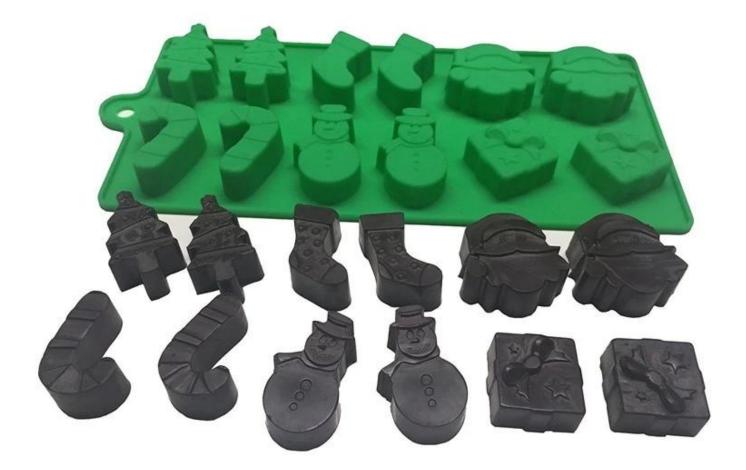

## **Product Image**

30 cavity chocolate mold

Christmas Tree Chocolate mold

Jeans muffin top baking cups

Round shape silicone cupcake liners

Heart shape silicone cupcake liners