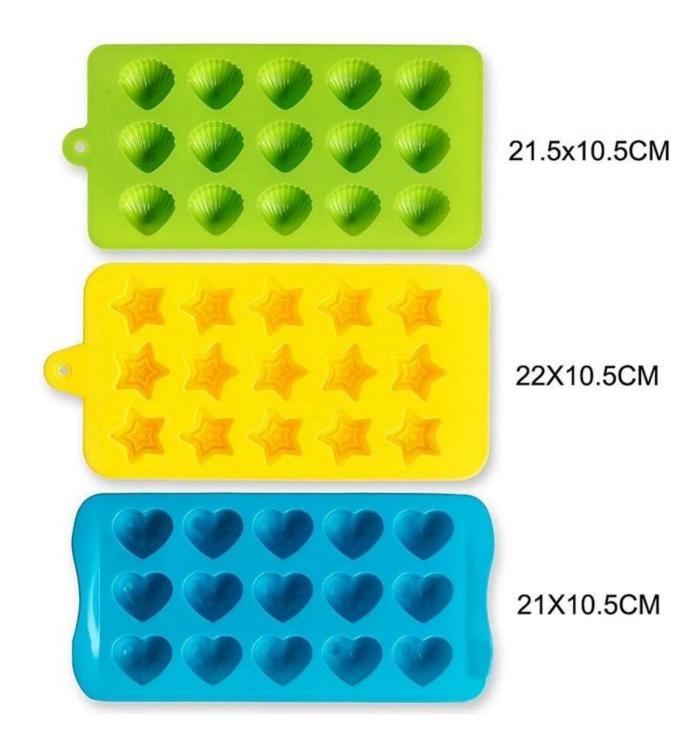

### **Product Feature**

-Yellow mold- 15 Stars 22\*10.5\*2cm, 61g/PC -Green mold- 15 Seashells 21.5\*10.5\*2cm,55g/pc -Blue mold- 15 Hearts 21\*10.5\*2.5cm,72g/pc