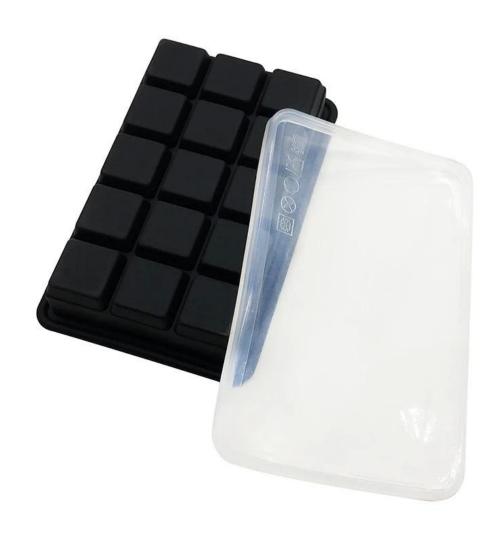

# **Summer Hot Classical FDA Silicone Customized 15 cavity Ice Cube tray with Lid**

#### **Specifications**

Product: Summer Hot Classical FDA Silicone Customized 15 cavity Ice Cube tray with Lid

Material: Silicone and glass

Size:19.5\*12.5\*3.8cm/7.6\*4.9\*1.5 inch

Weight:211g MOQ:100pcs Brand:Benhaida Color:Customized