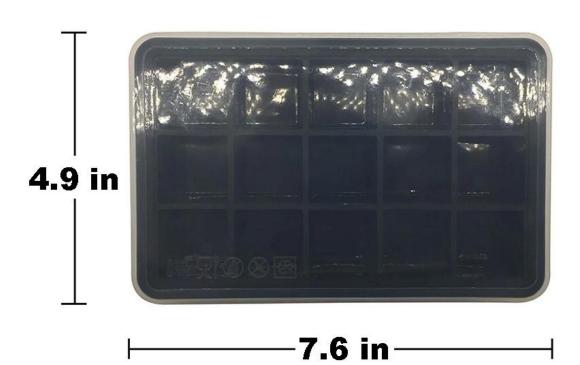

#### **Specifications**

Product: Summer Hot Classical FDA Silicone Customized 15 cavity Ice Cube tray with Lid

Material: Silicone and glass

Size:19.5\*12.5\*3.8cm/7.6\*4.9\*1.5 inch

Weight:211g MOQ:100pcs Brand:Benhaida Color:Customized

Place of Origin: Shenzhen, China

Payment terms:PayPal,Escrow,Trade Assurance,L/C,T/T,Western Union

Packing:DefaultOpp bag

Delivery: Shipped in 5 working days after payment

H: 1.5 in