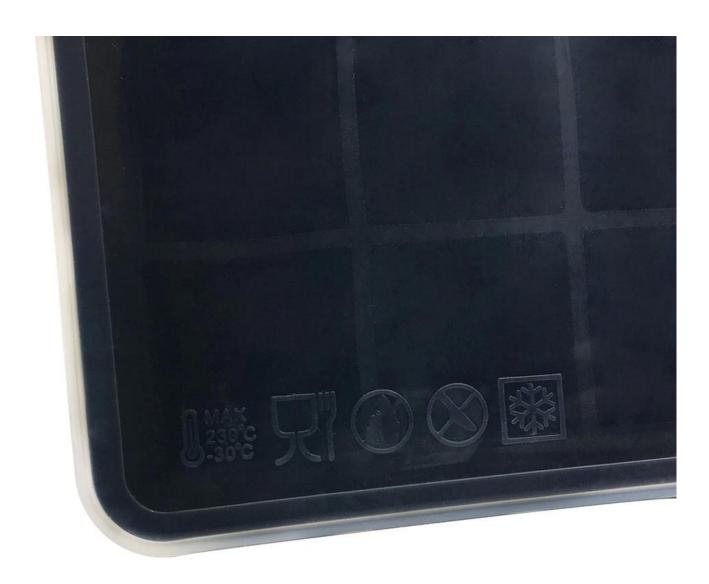

#### **Features**

- 1. **Customized services**:Silk screen logo,Packaging,Shipping,even open a new mold for your fancy design!
- 2. **High Quality**: Made of FDA Silicone, Can produce LFGB Silicone
- 3. **Reliable forwarder**:All our shipping are based on door to door, safe you free from endless troubles.
- 4. **Experience in shipping to Amazon**: We can help sticking UPC code, and provided informations you need.