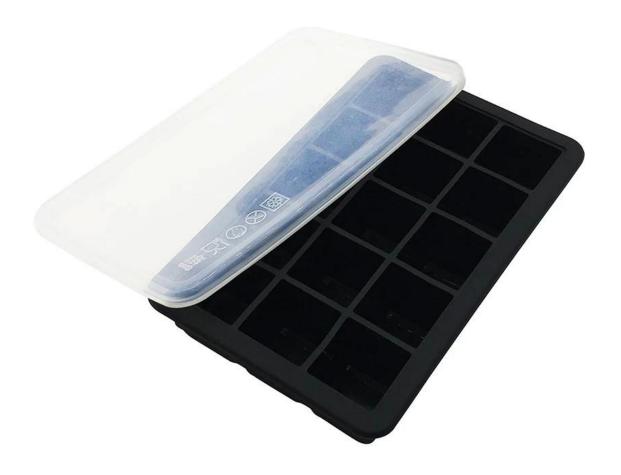

# **Summer Hot Classical FDA Silicone Customized 15 cavity Ice Cube tray with Lid**

#### **Specifications**

Product: Summer Hot Classical FDA Silicone Customized 15 cavity Ice Cube tray with Lid

Material: Silicone and glass

Size:19.5\*12.5\*3.8cm/7.6\*4.9\*1.5 inch

Weight:211g MOQ:100pcs Brand:Benhaida Color:Customized