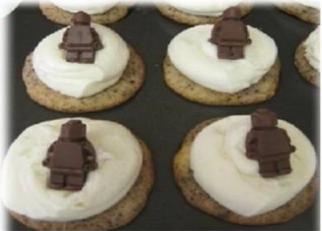

#### Set of 7 Multiuse Silicone Minifigures and Building Blocks Chocolate Candy mold

**Steady**:Silicone Molds are safe for use in the Oven, Dishwasher, Freezer, Factory Direct Refrigerator and the Microwave. FDA Standard and BPA Free. Non-toxic and Non-odor.Temperature tolerance from -40F to 445F and 0-230C

**Multipurpose**:Use these molds to make Jell-O,Soap ,Candy ,Lollies, Crayons , Ice Cubes , Sour Gums , Chocolates , Candles , Vitamin Sweets (great for kids) , Alcohol Jello Shots (for adult parties)

Product:Set of 7 Multiuse Silicone Minifigures and Building Blocks Chocolate Candy mold

Material:Silicone Item No:BHD020-6

Size:Various

Weight:Various

MOQ:Various

Brand:Benhaida

Color:Customized

Place of Origin:Shenzhen, China