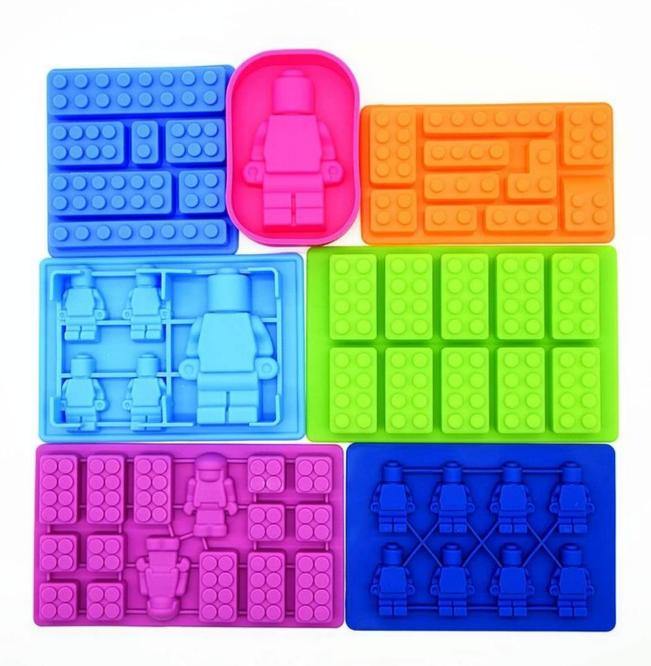

Product:Set of 7 Multiuse Silicone Minifigures and Building Blocks Chocolate Candy mold

Material:Silicone Item No:BHD020-6

Size:Various

Weight:Various

MOQ:Various

Brand:Benhaida

Color:Customized

Place of Origin:Shenzhen, China

Payment terms:PayPal,Escrow,Trade Assurance,L/C,T/T,Western Union

Packing:Default Opp bag

Delivery: Shipped in 5 working days after payment

| Picture 🔻                                                                                                                                                                                                                                                                                                                                                                                                                                                                                                                                                                                                                                                                                                                                                                                                                                                                                                                                                                                                                                                                                                                                                                                                                                                                                                                                                                                                                                                                                                                                                                                                                                                                                                                                                                                                                                                                                                                                                                                                                                                                                                                      | Product                       | Size(cm)        | Weight (g) |
|--------------------------------------------------------------------------------------------------------------------------------------------------------------------------------------------------------------------------------------------------------------------------------------------------------------------------------------------------------------------------------------------------------------------------------------------------------------------------------------------------------------------------------------------------------------------------------------------------------------------------------------------------------------------------------------------------------------------------------------------------------------------------------------------------------------------------------------------------------------------------------------------------------------------------------------------------------------------------------------------------------------------------------------------------------------------------------------------------------------------------------------------------------------------------------------------------------------------------------------------------------------------------------------------------------------------------------------------------------------------------------------------------------------------------------------------------------------------------------------------------------------------------------------------------------------------------------------------------------------------------------------------------------------------------------------------------------------------------------------------------------------------------------------------------------------------------------------------------------------------------------------------------------------------------------------------------------------------------------------------------------------------------------------------------------------------------------------------------------------------------------|-------------------------------|-----------------|------------|
| THE RESERVE TO SERVE THE PERSON OF THE PERSO | Silicone bricks tray-         | 19*12*2cm       | 80g        |
|                                                                                                                                                                                                                                                                                                                                                                                                                                                                                                                                                                                                                                                                                                                                                                                                                                                                                                                                                                                                                                                                                                                                                                                                                                                                                                                                                                                                                                                                                                                                                                                                                                                                                                                                                                                                                                                                                                                                                                                                                                                                                                                                | Silicone bricks tray-<br>2    | 15.5*8.7*2.2cm  | 69g        |
|                                                                                                                                                                                                                                                                                                                                                                                                                                                                                                                                                                                                                                                                                                                                                                                                                                                                                                                                                                                                                                                                                                                                                                                                                                                                                                                                                                                                                                                                                                                                                                                                                                                                                                                                                                                                                                                                                                                                                                                                                                                                                                                                | Silicone bricks tray-<br>3    | 12x12x2om       | 66g        |
| HATT                                                                                                                                                                                                                                                                                                                                                                                                                                                                                                                                                                                                                                                                                                                                                                                                                                                                                                                                                                                                                                                                                                                                                                                                                                                                                                                                                                                                                                                                                                                                                                                                                                                                                                                                                                                                                                                                                                                                                                                                                                                                                                                           | Silicone minifigure<br>tray   | 19*11.2*1.5cm   | 86g        |
| THE REAL PROPERTY.                                                                                                                                                                                                                                                                                                                                                                                                                                                                                                                                                                                                                                                                                                                                                                                                                                                                                                                                                                                                                                                                                                                                                                                                                                                                                                                                                                                                                                                                                                                                                                                                                                                                                                                                                                                                                                                                                                                                                                                                                                                                                                             | Silicone 8 minifigure<br>tray | 16.5*11.4*1.1cm | 58g        |
|                                                                                                                                                                                                                                                                                                                                                                                                                                                                                                                                                                                                                                                                                                                                                                                                                                                                                                                                                                                                                                                                                                                                                                                                                                                                                                                                                                                                                                                                                                                                                                                                                                                                                                                                                                                                                                                                                                                                                                                                                                                                                                                                | Silicone 5 minifigure<br>tray | 16.5*11.4*2.5cm | 92g        |
|                                                                                                                                                                                                                                                                                                                                                                                                                                                                                                                                                                                                                                                                                                                                                                                                                                                                                                                                                                                                                                                                                                                                                                                                                                                                                                                                                                                                                                                                                                                                                                                                                                                                                                                                                                                                                                                                                                                                                                                                                                                                                                                                | Small minifigure pan          | 11.5*8*2.5cm    | 50g        |