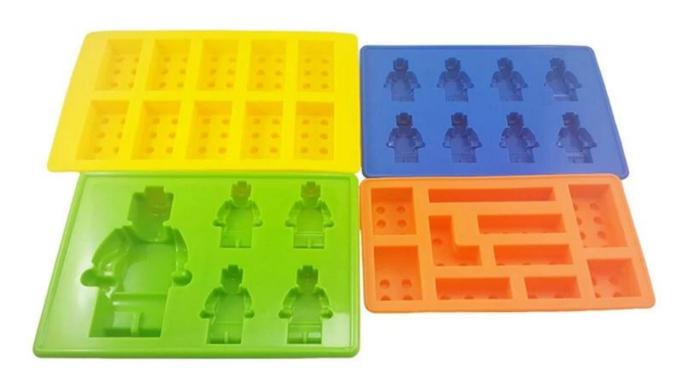

Payment terms:PayPal,Escrow,Trade Assurance,L/C,T/T,Western Union

Packing:Default Opp bag

Delivery: Shipped in 5 working days after payment

| Picture 🔻                                                                                                                                                                                                                                                                                                                                                                                                                                                                                                                                                                                                                                                                                                                                                                                                                                                                                                                                                                                                                                                                                                                                                                                                                                                                                                                                                                                                                                                                                                                                                                                                                                                                                                                                                                                                                                                                                                                                                                                                                                                                                                                      | Product                       | Size(cm)        | Weight (g) |
|--------------------------------------------------------------------------------------------------------------------------------------------------------------------------------------------------------------------------------------------------------------------------------------------------------------------------------------------------------------------------------------------------------------------------------------------------------------------------------------------------------------------------------------------------------------------------------------------------------------------------------------------------------------------------------------------------------------------------------------------------------------------------------------------------------------------------------------------------------------------------------------------------------------------------------------------------------------------------------------------------------------------------------------------------------------------------------------------------------------------------------------------------------------------------------------------------------------------------------------------------------------------------------------------------------------------------------------------------------------------------------------------------------------------------------------------------------------------------------------------------------------------------------------------------------------------------------------------------------------------------------------------------------------------------------------------------------------------------------------------------------------------------------------------------------------------------------------------------------------------------------------------------------------------------------------------------------------------------------------------------------------------------------------------------------------------------------------------------------------------------------|-------------------------------|-----------------|------------|
| THE RESERVE TO SERVE THE PERSON OF THE PERSO | Silicone bricks tray-         | 19*12*2cm       | 80g        |
|                                                                                                                                                                                                                                                                                                                                                                                                                                                                                                                                                                                                                                                                                                                                                                                                                                                                                                                                                                                                                                                                                                                                                                                                                                                                                                                                                                                                                                                                                                                                                                                                                                                                                                                                                                                                                                                                                                                                                                                                                                                                                                                                | Silicone bricks tray-<br>2    | 15.5*8.7*2.2cm  | 69g        |
|                                                                                                                                                                                                                                                                                                                                                                                                                                                                                                                                                                                                                                                                                                                                                                                                                                                                                                                                                                                                                                                                                                                                                                                                                                                                                                                                                                                                                                                                                                                                                                                                                                                                                                                                                                                                                                                                                                                                                                                                                                                                                                                                | Silicone bricks tray-<br>3    | 12x12x2om       | 66g        |
| HATT                                                                                                                                                                                                                                                                                                                                                                                                                                                                                                                                                                                                                                                                                                                                                                                                                                                                                                                                                                                                                                                                                                                                                                                                                                                                                                                                                                                                                                                                                                                                                                                                                                                                                                                                                                                                                                                                                                                                                                                                                                                                                                                           | Silicone minifigure<br>tray   | 19*11.2*1.5cm   | 86g        |
| THE REAL PROPERTY.                                                                                                                                                                                                                                                                                                                                                                                                                                                                                                                                                                                                                                                                                                                                                                                                                                                                                                                                                                                                                                                                                                                                                                                                                                                                                                                                                                                                                                                                                                                                                                                                                                                                                                                                                                                                                                                                                                                                                                                                                                                                                                             | Silicone 8 minifigure<br>tray | 16.5*11.4*1.1cm | 58g        |
|                                                                                                                                                                                                                                                                                                                                                                                                                                                                                                                                                                                                                                                                                                                                                                                                                                                                                                                                                                                                                                                                                                                                                                                                                                                                                                                                                                                                                                                                                                                                                                                                                                                                                                                                                                                                                                                                                                                                                                                                                                                                                                                                | Silicone 5 minifigure<br>tray | 16.5*11.4*2.5cm | 92g        |
|                                                                                                                                                                                                                                                                                                                                                                                                                                                                                                                                                                                                                                                                                                                                                                                                                                                                                                                                                                                                                                                                                                                                                                                                                                                                                                                                                                                                                                                                                                                                                                                                                                                                                                                                                                                                                                                                                                                                                                                                                                                                                                                                | Small minifigure pan          | 11.5*8*2.5cm    | 50g        |