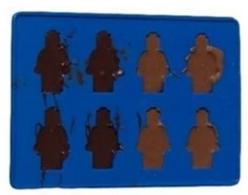

Payment terms:PayPal,Escrow,Trade Assurance,L/C,T/T,Western Union

Packing:Default Opp bag

Delivery: Shipped in 5 working days after payment

| Picture 🔻                                                                                                                                                                                                                                                                                                                                                                                                                                                                                                                                                                                                                                                                                                                                                                                                                                                                                                                                                                                                                                                                                                                                                                                                                                                                                                                                                                                                                                                                                                                                                                                                                                                                                                                                                                                                                                                                                                                                                                                                                                                                                                                      | Product                       | Size(cm)        | Weight (g) |
|--------------------------------------------------------------------------------------------------------------------------------------------------------------------------------------------------------------------------------------------------------------------------------------------------------------------------------------------------------------------------------------------------------------------------------------------------------------------------------------------------------------------------------------------------------------------------------------------------------------------------------------------------------------------------------------------------------------------------------------------------------------------------------------------------------------------------------------------------------------------------------------------------------------------------------------------------------------------------------------------------------------------------------------------------------------------------------------------------------------------------------------------------------------------------------------------------------------------------------------------------------------------------------------------------------------------------------------------------------------------------------------------------------------------------------------------------------------------------------------------------------------------------------------------------------------------------------------------------------------------------------------------------------------------------------------------------------------------------------------------------------------------------------------------------------------------------------------------------------------------------------------------------------------------------------------------------------------------------------------------------------------------------------------------------------------------------------------------------------------------------------|-------------------------------|-----------------|------------|
| THE RESERVE TO SERVE THE PERSON OF THE PERSO | Silicone bricks tray-         | 19*12*2cm       | 80g        |
|                                                                                                                                                                                                                                                                                                                                                                                                                                                                                                                                                                                                                                                                                                                                                                                                                                                                                                                                                                                                                                                                                                                                                                                                                                                                                                                                                                                                                                                                                                                                                                                                                                                                                                                                                                                                                                                                                                                                                                                                                                                                                                                                | Silicone bricks tray-<br>2    | 15.5*8.7*2.2cm  | 69g        |
|                                                                                                                                                                                                                                                                                                                                                                                                                                                                                                                                                                                                                                                                                                                                                                                                                                                                                                                                                                                                                                                                                                                                                                                                                                                                                                                                                                                                                                                                                                                                                                                                                                                                                                                                                                                                                                                                                                                                                                                                                                                                                                                                | Silicone bricks tray-<br>3    | 12x12x2om       | 66g        |
| HATT                                                                                                                                                                                                                                                                                                                                                                                                                                                                                                                                                                                                                                                                                                                                                                                                                                                                                                                                                                                                                                                                                                                                                                                                                                                                                                                                                                                                                                                                                                                                                                                                                                                                                                                                                                                                                                                                                                                                                                                                                                                                                                                           | Silicone minifigure<br>tray   | 19*11.2*1.5cm   | 86g        |
| THE REAL PROPERTY.                                                                                                                                                                                                                                                                                                                                                                                                                                                                                                                                                                                                                                                                                                                                                                                                                                                                                                                                                                                                                                                                                                                                                                                                                                                                                                                                                                                                                                                                                                                                                                                                                                                                                                                                                                                                                                                                                                                                                                                                                                                                                                             | Silicone 8 minifigure<br>tray | 16.5*11.4*1.1cm | 58g        |
|                                                                                                                                                                                                                                                                                                                                                                                                                                                                                                                                                                                                                                                                                                                                                                                                                                                                                                                                                                                                                                                                                                                                                                                                                                                                                                                                                                                                                                                                                                                                                                                                                                                                                                                                                                                                                                                                                                                                                                                                                                                                                                                                | Silicone 5 minifigure<br>tray | 16.5*11.4*2.5cm | 92g        |
|                                                                                                                                                                                                                                                                                                                                                                                                                                                                                                                                                                                                                                                                                                                                                                                                                                                                                                                                                                                                                                                                                                                                                                                                                                                                                                                                                                                                                                                                                                                                                                                                                                                                                                                                                                                                                                                                                                                                                                                                                                                                                                                                | Small minifigure pan          | 11.5*8*2.5cm    | 50g        |