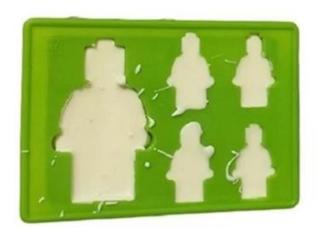

Payment terms:PayPal,Escrow,Trade Assurance,L/C,T/T,Western Union

Packing:Default Opp bag

Delivery: Shipped in 5 working days after payment

| Picture 🔻                                                                                                                                                                                                                                                                                                                                                                                                                                                                                                                                                                                                                                                                                                                                                                                                                                                                                                                                                                                                                                                                                                                                                                                                                                                                                                                                                                                                                                                                                                                                                                                                                                                                                                                                                                                                                                                                                                                                                                                                                                                                                                                      | Product                       | Size(cm)        | Weight (g) |
|--------------------------------------------------------------------------------------------------------------------------------------------------------------------------------------------------------------------------------------------------------------------------------------------------------------------------------------------------------------------------------------------------------------------------------------------------------------------------------------------------------------------------------------------------------------------------------------------------------------------------------------------------------------------------------------------------------------------------------------------------------------------------------------------------------------------------------------------------------------------------------------------------------------------------------------------------------------------------------------------------------------------------------------------------------------------------------------------------------------------------------------------------------------------------------------------------------------------------------------------------------------------------------------------------------------------------------------------------------------------------------------------------------------------------------------------------------------------------------------------------------------------------------------------------------------------------------------------------------------------------------------------------------------------------------------------------------------------------------------------------------------------------------------------------------------------------------------------------------------------------------------------------------------------------------------------------------------------------------------------------------------------------------------------------------------------------------------------------------------------------------|-------------------------------|-----------------|------------|
| THE RESERVE TO SERVE THE PERSON OF THE PERSO | Silicone bricks tray-         | 19*12*2cm       | 80g        |
|                                                                                                                                                                                                                                                                                                                                                                                                                                                                                                                                                                                                                                                                                                                                                                                                                                                                                                                                                                                                                                                                                                                                                                                                                                                                                                                                                                                                                                                                                                                                                                                                                                                                                                                                                                                                                                                                                                                                                                                                                                                                                                                                | Silicone bricks tray-<br>2    | 15.5*8.7*2.2cm  | 69g        |
|                                                                                                                                                                                                                                                                                                                                                                                                                                                                                                                                                                                                                                                                                                                                                                                                                                                                                                                                                                                                                                                                                                                                                                                                                                                                                                                                                                                                                                                                                                                                                                                                                                                                                                                                                                                                                                                                                                                                                                                                                                                                                                                                | Silicone bricks tray-<br>3    | 12x12x2om       | 66g        |
| HATT                                                                                                                                                                                                                                                                                                                                                                                                                                                                                                                                                                                                                                                                                                                                                                                                                                                                                                                                                                                                                                                                                                                                                                                                                                                                                                                                                                                                                                                                                                                                                                                                                                                                                                                                                                                                                                                                                                                                                                                                                                                                                                                           | Silicone minifigure<br>tray   | 19*11.2*1.5cm   | 86g        |
| THE REAL PROPERTY.                                                                                                                                                                                                                                                                                                                                                                                                                                                                                                                                                                                                                                                                                                                                                                                                                                                                                                                                                                                                                                                                                                                                                                                                                                                                                                                                                                                                                                                                                                                                                                                                                                                                                                                                                                                                                                                                                                                                                                                                                                                                                                             | Silicone 8 minifigure<br>tray | 16.5*11.4*1.1cm | 58g        |
|                                                                                                                                                                                                                                                                                                                                                                                                                                                                                                                                                                                                                                                                                                                                                                                                                                                                                                                                                                                                                                                                                                                                                                                                                                                                                                                                                                                                                                                                                                                                                                                                                                                                                                                                                                                                                                                                                                                                                                                                                                                                                                                                | Silicone 5 minifigure<br>tray | 16.5*11.4*2.5cm | 92g        |
|                                                                                                                                                                                                                                                                                                                                                                                                                                                                                                                                                                                                                                                                                                                                                                                                                                                                                                                                                                                                                                                                                                                                                                                                                                                                                                                                                                                                                                                                                                                                                                                                                                                                                                                                                                                                                                                                                                                                                                                                                                                                                                                                | Small minifigure pan          | 11.5*8*2.5cm    | 50g        |