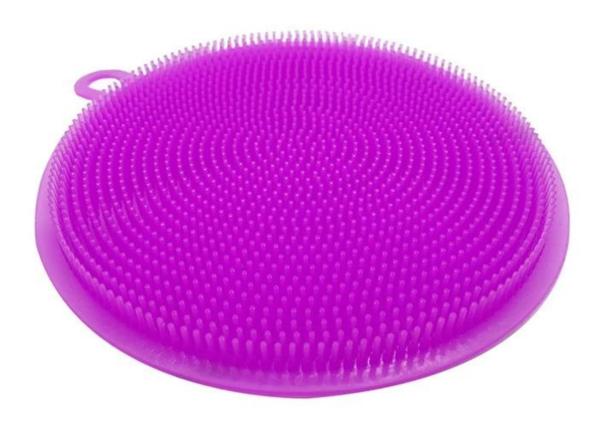

# Round shaped Durable FDA Silicone dish brush, Factory Direct Silicone cleaning sponge

#### **Specifications**

Product:Round shaped Durable FDA Silicone dish brush,Factory Direct Silicone cleaning

sponge

Material:Silicone Item No.:BHD227

Dia:11cm Weight:33g MOQ:100pcs Brand:Benhaida Color:Customized