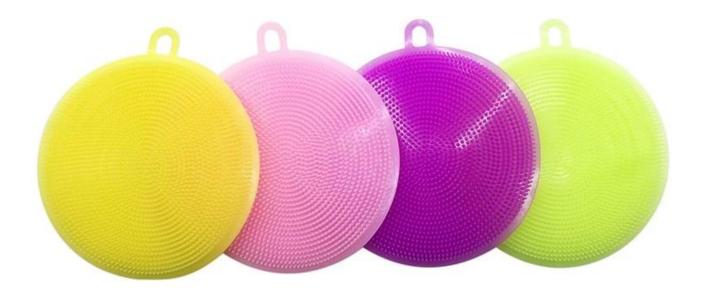

# Round shaped Durable FDA Silicone dish brush, Factory Direct Silicone cleaning sponge

#### **Specifications**

Product:Round shaped Durable FDA Silicone dish brush,Factory Direct Silicone cleaning

sponge

Material:Silicone Item No.:BHD227

Dia:11cm Weight:33g MOQ:100pcs Brand:Benhaida Color:Customized