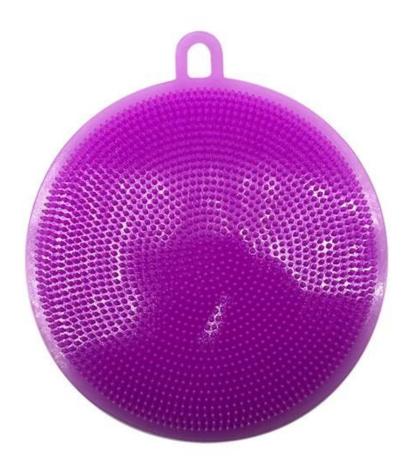

# Round shaped Durable FDA Silicone dish brush, Factory Direct Silicone cleaning sponge

#### **Specifications**

Product:Round shaped Durable FDA Silicone dish brush,Factory Direct Silicone cleaning

sponge

Material:Silicone Item No.:BHD227

Dia:11cm Weight:33g MOQ:100pcs Brand:Benhaida Color:Customized