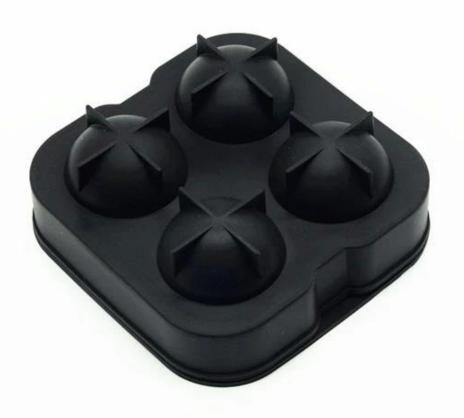

# Novelty Food-Grade Silicone Ice Mold Tray With 4 X 4.5cm Ball Capacity, Silicone ice ball mold maker

#### **Features:**

- $1.4 \times 4.5 \text{cm}$  Ball Capacity Tray Creates Slow Melting Ice Spheres that are Perfect For Non-Alcoholic Beverages, Water, and Even Coffee.
- 2.Easily Beat The Heat With This Cool Ice Tray Great for Parties, Summer, Restaurants, Entertaining in the home, Holiday Entertaining and Holiday Gifts.
- 3.Dishwasher and Microwave Safe makes it easy to clean and reuse.
- 4.Made of food-grade, BPA free silicone and allows easy removal of one or two ice balls at a time.

#### **Pictures Show:**









# **Company information:**

Shenzhen Benhaida Rubber & Plastic Products Co.,Ltd with more than 6 years'experience in the field of silicone and plastic products.Can do custom logos or labels on the product,can make UPC/Barcodes and stick on the back of each item or each set,to put shipping labels on top of the items in the carton,and can help stick the SKU label to the corner outside the carton,can send goods directly to Amazon warehouse.both by Air and by Sea,door to door, can help pre-paid tax and duties.





#### **Our Service**

- 1. OEM and ODM service like logo and barcode print are available.
- 2. Rich stock, short production period and fast delivery.
- 3. Customized Colour, Package.
- 4. Small MOQ.

#### **Sample Details:**

- 1. Sampling according to your requirements;
- 2.C