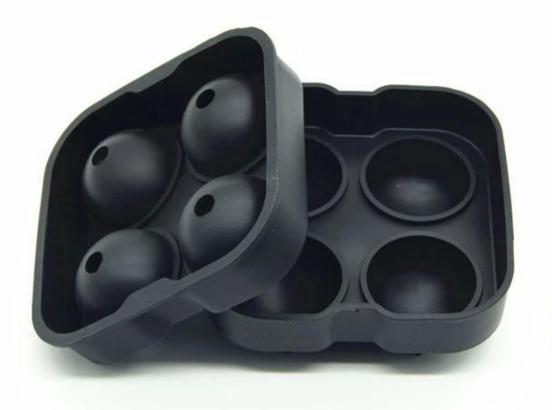

#### **Pictures Show:**

#### **Features:**

- $1.4 \times 4.5 \text{cm}$  Ball Capacity Tray Creates Slow Melting Ice Spheres that are Perfect For Non-Alcoholic Beverages, Water, and Even Coffee.
- 2.Easily Beat The Heat With This Cool Ice Tray Great for Parties, Summer, Restaurants, Entertaining in the home, Holiday Entertaining and Holiday Gifts.
- 3.Dishwasher and Microwave Safe makes it easy to clean and reuse.
- 4.Made of food-grade, BPA free silicone and allows easy removal of one or two ice balls at a time.