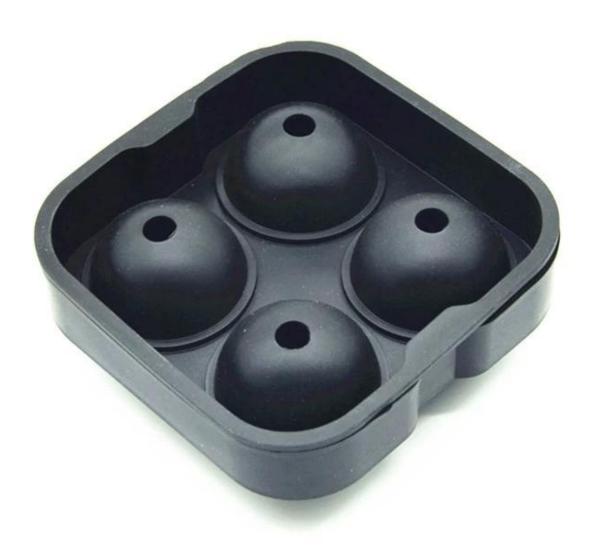

#### **Pictures Show:**

# Novelty Food-Grade Silicone Ice Mold Tray With 4 X 4.5cm Ball Capacity, Silicone ice ball mold maker