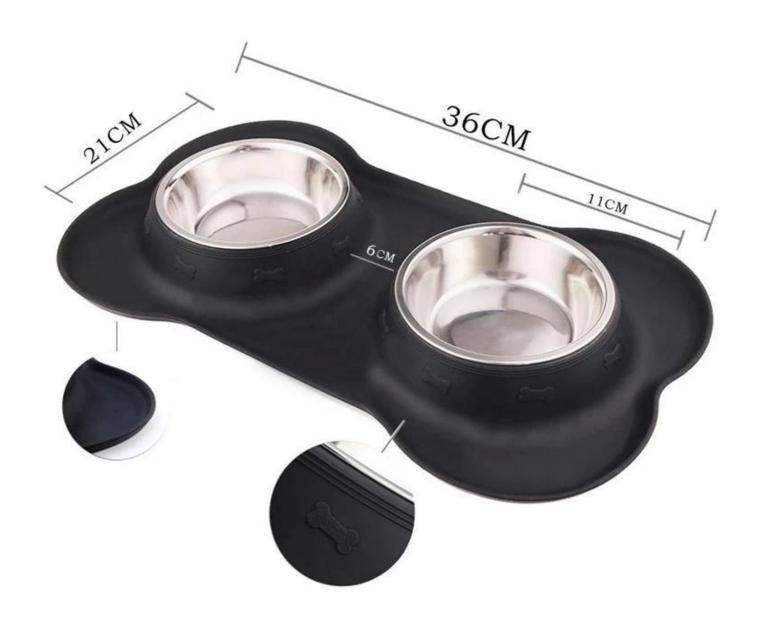

## **Specifications:**

| Name        | Stainless Steel Dog Food Bowl/ Silicone Dog Bowl |
|-------------|--------------------------------------------------|
| Material    | Food Grade silicone rubber+stainless steel       |
| Color       | black or customized                              |
| Size        | 18.5"*11", 720g/pc(24oz for each bowl)           |
| Net Weight  | 720g/set                                         |
| Packing     | Each piece per poly bag, or customized           |
| MOQ         | 100pcs(can mix any stock colors)                 |
| Logo        | Embossed, Debossed, Printed( Customized)         |
| Using Range | dog food storage bowl, pet food bowl             |

Bowl Capacity: 175mL+175mL

For pets: Up to 2Kg (4.4lb)