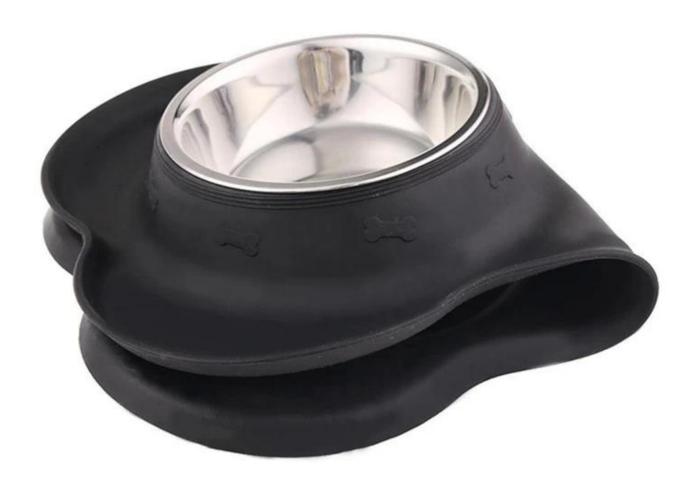

## **Specifications:**

| Name        | Stainless Steel Dog Food Bowl/ Silicone Dog Bowl |
|-------------|--------------------------------------------------|
| Material    | Food Grade silicone rubber+stainless steel       |
| Color       | black or customized                              |
| Size        | 18.5"*11", 720g/pc(24oz for each bowl)           |
| Net Weight  | 720g/set                                         |
| Packing     | Each piece per poly bag, or customized           |
| MOQ         | 100pcs(can mix any stock colors)                 |
| Logo        | Embossed, Debossed, Printed( Customized)         |
| Using Range | dog food storage bowl, pet food bowl             |

Bowl Capacity: 175mL+175mL

For pets: Up to 2Kg (4.4lb)

## **Product Features**

- 1)100% premium food grade silicone, Non-toxic, Non-allergenic for Pets;
- 2)ANTI-SLIP: Surface of dog food mat Design with special bumpy texture;
- 3) PREVENT MESSY SPILLS: The raised edges on this pet food mat make food & water almost impossible to spilling onto floor;
- 4)EASY TO CLEAN: Dog Feeding Mat was cleaned up easily by rinsing or under the sink, simply wipe down the mat with a wet cloth, dries up quickly and dishwasher safe.