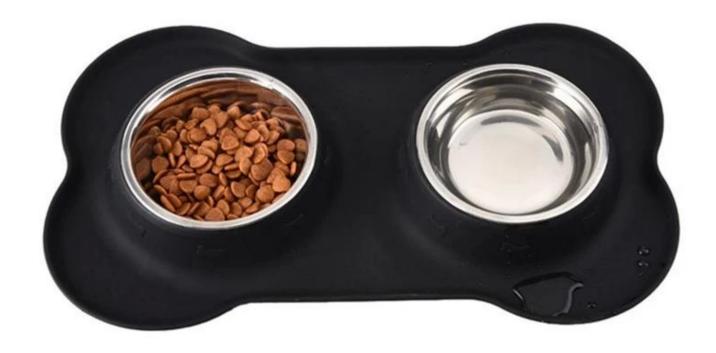

## **Specifications:**

| Name        | Stainless Steel Dog Food Bowl/ Silicone Dog Bowl |
|-------------|--------------------------------------------------|
| Material    | Food Grade silicone rubber+stainless steel       |
| Color       | black or customized                              |
| Size        | 18.5"*11", 720g/pc(24oz for each bowl)           |
| Net Weight  | 720g/set                                         |
| Packing     | Each piece per poly bag, or customized           |
| MOQ         | 100pcs(can mix any stock colors)                 |
| Logo        | Embossed, Debossed, Printed( Customized)         |
| Using Range | dog food storage bowl, pet food bowl             |

Bowl Capacity: 175mL+175mL

For pets: Up to 2Kg (4.4lb)

## **Product Features**

- 1)100% premium food grade silicone, Non-toxic, Non-allergenic for Pets;
- 2)ANTI-SLIP: Surface of dog food mat Design with special bumpy texture;
- 3) PREVENT MESSY SPILLS: The raised edges on this pet food mat make food & water almost impossible to spilling onto floor;
- 4)EASY TO CLEAN: Dog Feeding Mat was cleaned up easily by rinsing or under the sink, simply wipe down the mat with a wet cloth, dries up quickly and dishwasher safe.