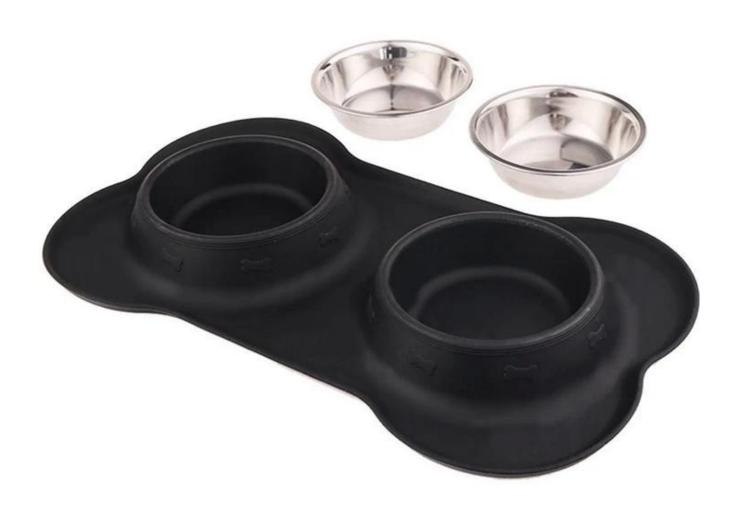

## **Specifications:**

| Name        | Stainless Steel Dog Food Bowl/ Silicone Dog Bowl |
|-------------|--------------------------------------------------|
| Material    | Food Grade silicone rubber+stainless steel       |
| Color       | black or customized                              |
| Size        | 18.5"*11", 720g/pc(24oz for each bowl)           |
| Net Weight  | 720g/set                                         |
| Packing     | Each piece per poly bag, or customized           |
| MOQ         | 100pcs(can mix any stock colors)                 |
| Logo        | Embossed, Debossed, Printed( Customized)         |
| Using Range | dog food storage bowl, pet food bowl             |

## **Product Features**

- 1)100% premium food grade silicone, Non-toxic, Non-allergenic for Pets;
- 2)ANTI-SLIP: Surface of dog food mat Design with special bumpy texture;
- 3) PREVENT MESSY SPILLS: The raised edges on this pet food mat make food & water almost impossible to spilling onto floor;
- 4)EASY TO CLEAN: Dog Feeding Mat was cleaned up easily by rinsing or under the sink, simply wipe down the mat with a wet cloth, dries up quickly and dishwasher safe.