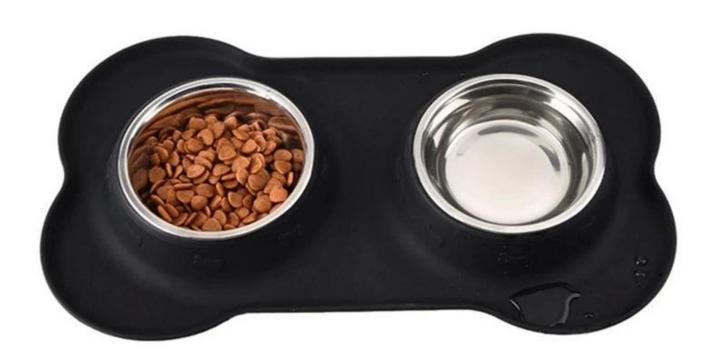

Bowl Capacity: 175mL+175mL

For pets: Up to 2Kg (4.4lb)

## **Product Features**

- 1)100% premium food grade silicone, Non-toxic, Non-allergenic for Pets;
- 2)ANTI-SLIP: Surface of dog food mat Design with special bumpy texture;
- 3) PREVENT MESSY SPILLS: The raised edges on this pet food mat make food & water almost impossible to spilling onto floor;
- 4)EASY TO CLEAN: Dog Feeding Mat was cleaned up easily by rinsing or under the sink, simply wipe down the mat with a wet cloth, dries up quickly and dishwasher safe.