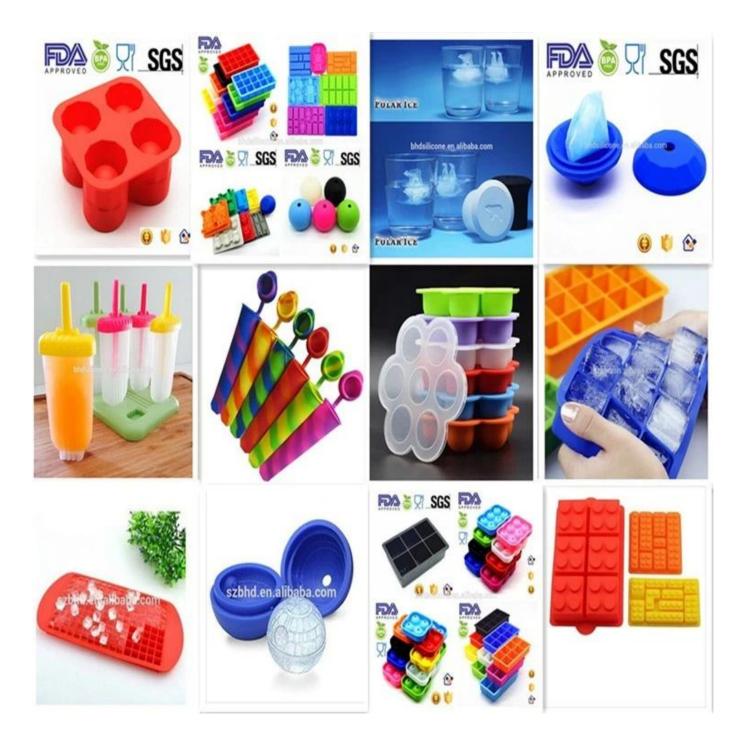

:\ Bead\ Bags\ /\ Cardboard\ Bags\ /\ Gift\ Cartons,\ then\ in\ the\ carton$ 

Delivery methods: 1. International Express: DHL / UPS / FedEx

at the seaside

air

You can provide your own forwarding agent, or we can choose our reliable shipping company for you if needed

FOB port: Shenzhen

Delivery time (including packaging): 5-20 days (based on inventory and order quality)



## contact us

We look forward to long-term cooperation with your friends - our friends from all over the world

For more information, please feel free to contact us!

### - Chen Zhenzhen

Shenzhen Benhaida Rubber Products Co., Ltd.

E-mail: sales2@benhaida.com

Skype ID: Jenny Chen bhd Tel: 86-755-28485132 / 86-18271934752 WeChat: 18271934752 What is the application:  $+\ 86\ 18271934752$ 

## More hot products





**Barbecue accessories**