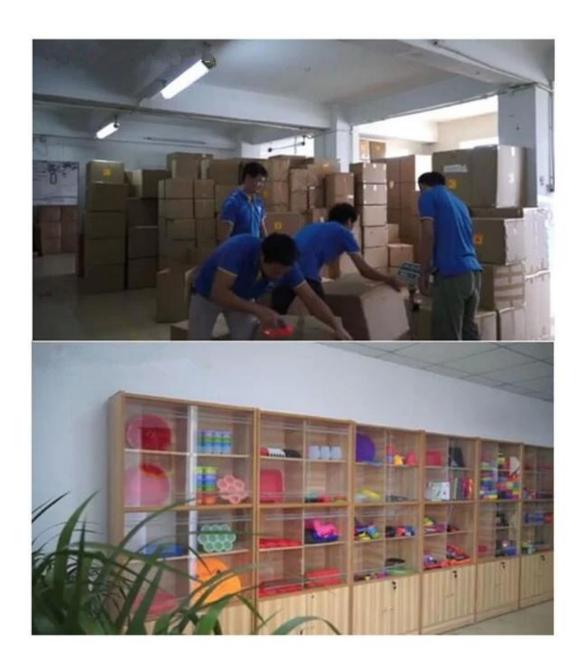

### company information

Shenzhen Benhaida Rubber Products Co., Ltd. is a porcelain manufacturer with more than 6 years experience in the field of silicone and plastic products. A custom logo or label can be made on the product to allow the UPC / barcode to be affixed to the back of each item or item, to place the shipping label on top of the items in the carton and to help affix the SKU label to the corner Carton outside, you can send the goods directly to the Amazon warehouse. Whether by air or sea, door to door can help with taxes and prepayments.

Packaging and shipping

Package Normal Package: Each piece in Opp Bay / Set then in carton

 $Custom\ Packaging:\ Bead\ Bags\ /\ Cardboard\ Bags\ /\ Gift\ Cartons,\ then\ in\ the\ carton$ 

Delivery methods: 1. International Express: DHL / UPS / FedEx

at the seaside

air

You can provide your own forwarding agent, or we can choose our reliable shipping company for you if needed

FOB port: Shenzhen

Delivery time (including packaging): 5-20 days (based on inventory and order quality)