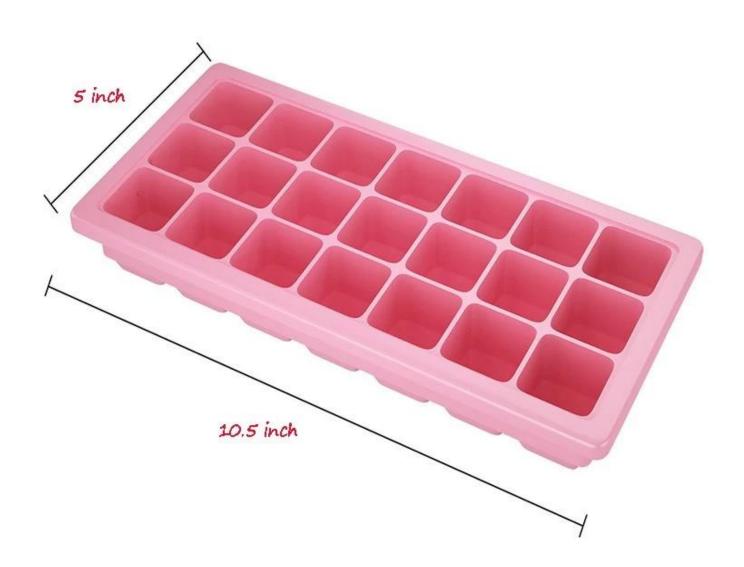

Color: pink,dark blue,light blue,yellow,transparent or custom

Size: 27.1\*13.2\*3.7cm (create 3\*3cm ice cube)

Net weight: 270g / unit

Packaging: Each sealed plastic bag or custom packaging

MOQ: 100 pieces