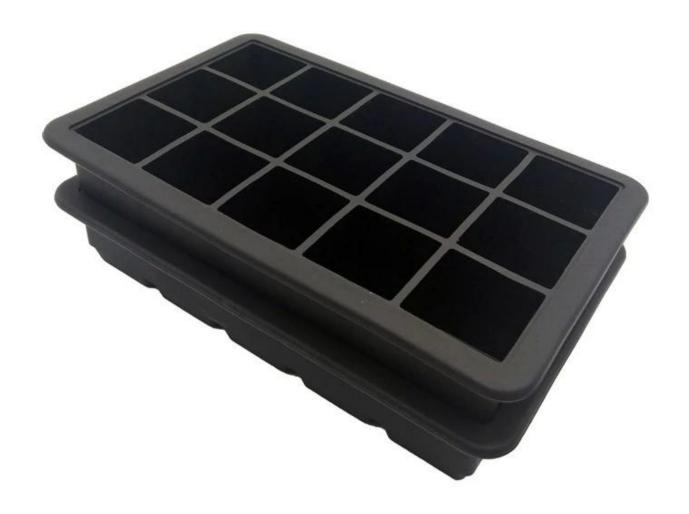

# New Arrival 21 Cavity Square Ice Cube Tray, Silicone Ice Cube Maker with Plastic Lid

Country of Origin: China Supplier type: Manufacturer

product description

Silicone: 100% food grade in FDA / LFGB Type: fancy 21 cube ice chocolate mold

Color: pink,dark blue,light blue,yellow,transparent or custom

Size: 27.1\*13.2\*3.7cm (create 3\*3cm ice cube)

Net weight: 270g / unit

Packaging: Each sealed plastic bag or custom packaging

MOQ: 100 pieces

Features: BPA-free, non-toxic, dishwasher, microwave freezer safe, easy to use

Certificate: FDA, LFGB, SGS Sample time: 1-3 working days

OEM service: private logo / pantone color / custom with sleeves

Payment: PayPal, Payoneer, T / T, Alipay, Western Union and so on.