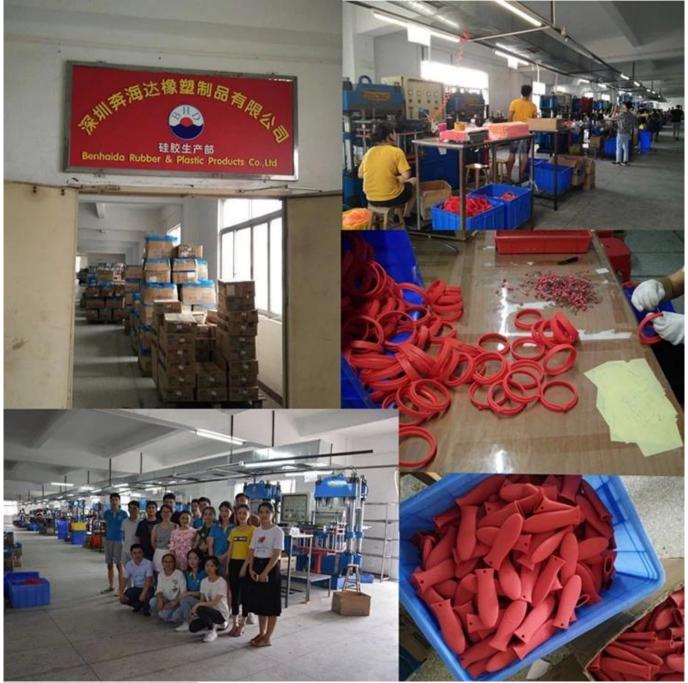

### company information

Shenzhen Benhaida Rubber Products Co., Ltd. is a porcelain manufacturer with more than 6 years experience in the field of silicone and plastic products. A custom logo or label can be made on the product to allow the UPC / barcode to be affixed to the back of each item or item, to place the shipping label on top of the items in the carton and to help affix the SKU label to the corner Carton outside, you can send the goods directly to the Amazon warehouse. Whether by air or sea, door to door can help with taxes and prepayments.