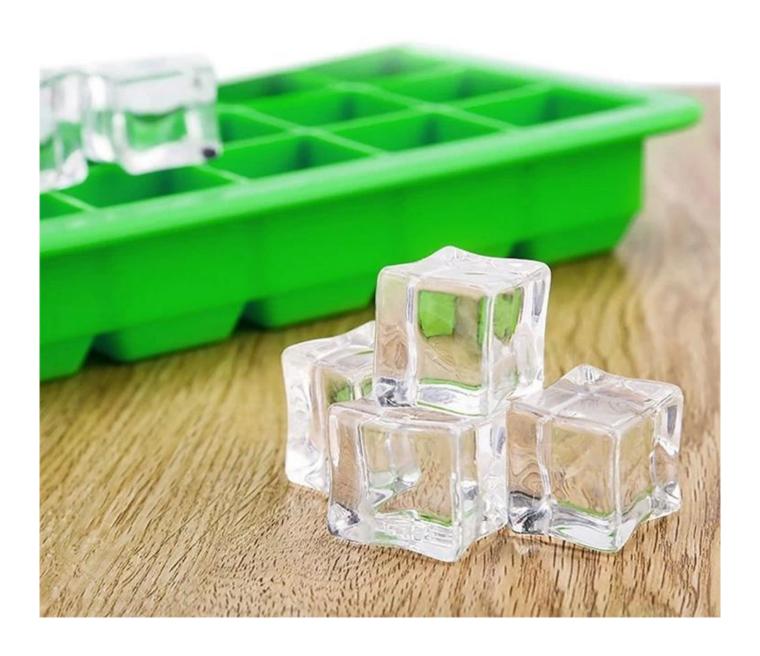

# New Arrival 21 Cavity Square Ice Cube Tray, Silicone Ice Cube Maker with Plastic Lid

Country of Origin: China Supplier type: Manufacturer

product description

Silicone: 100% food grade in FDA / LFGB Type: fancy 21 cube ice chocolate mold

Features: BPA-free, non-toxic, dishwasher, microwave freezer safe, easy to use

Certificate: FDA, LFGB, SGS Sample time: 1-3 working days

OEM service: private logo / pantone color / custom with sleeves

Payment: PayPal, Payoneer, T / T, Alipay, Western Union and so on.