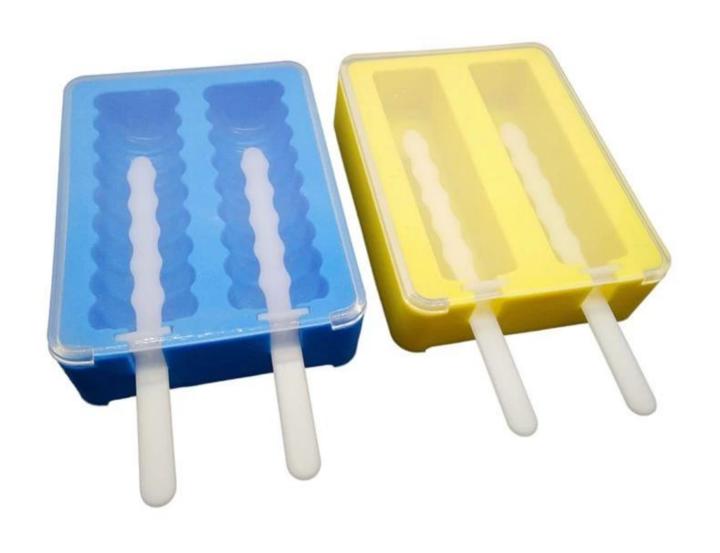

## NEW Set of 2 Plastic Popsicle Mold, Kids Ice Cream Lolly Maker Mold with Lid

Country of origin: Mainland China

Supplier type: manufacturer

Silicone(lid): 100% Food Grade in FDA/LFGB Tube and Sticks:PP plastic

Type: diy fruit ice pop maker Color: red/green or customized

Size: 16.8\*3.9cm Weight:36g/pc

Packing:sealed polybag per pc or customized packing

MOQ: 100pcs

Feature: BPA-free,non toxic,dishwasher/freezer safe,pop out easily