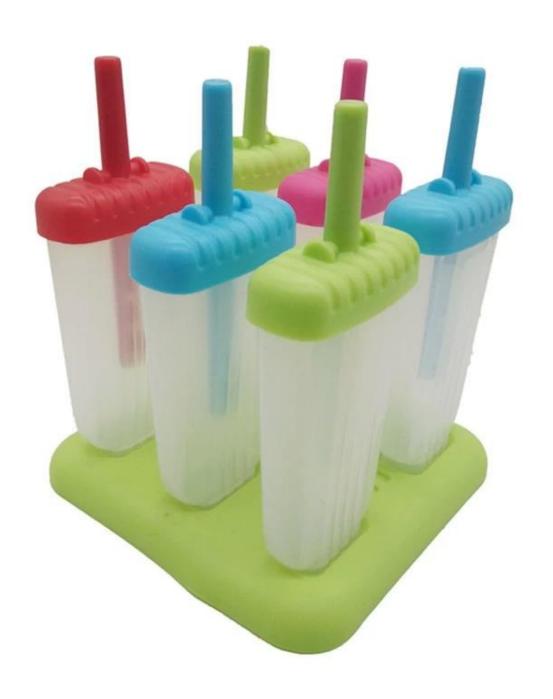

## NEW Set of 2 Plastic Popsicle Mold, Kids Ice Cream Lolly Maker Mold with Lid

Country of origin: Mainland China

Supplier type: manufacturer

Silicone(lid): 100% Food Grade in FDA/LFGB Tube and Sticks:PP plastic

Type: diy fruit ice pop maker Color: red/green or customized

Size: 16.8\*3.9cm Weight:36g/pc

Packing:sealed polybag per pc or customized packing

MOQ: 100pcs

Feature: BPA-free,non toxic,dishwasher/freezer safe,pop out easily