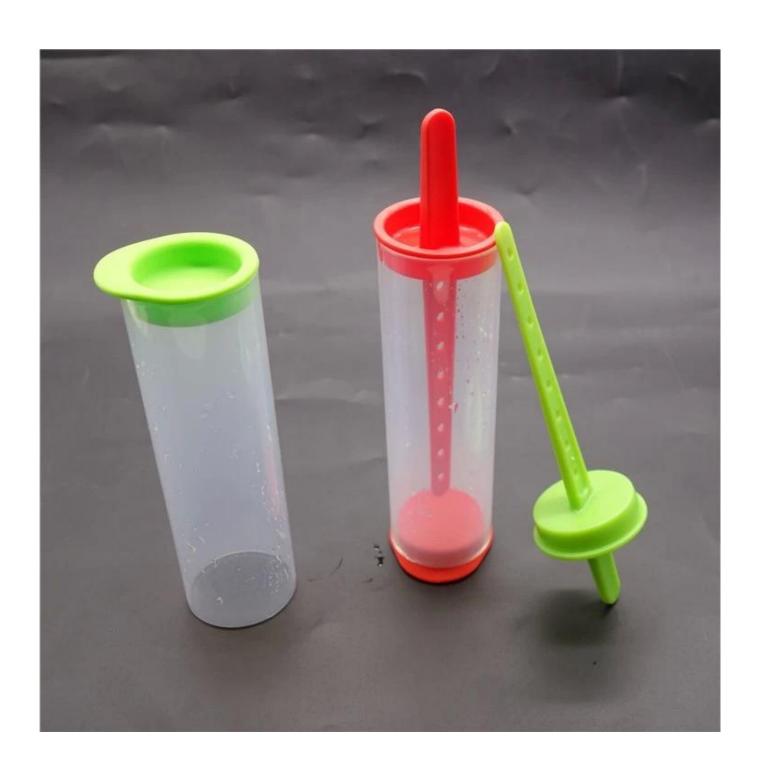

## NEW Set of 2 Plastic Popsicle Mold, Kids Ice Cream Lolly Maker Mold with Lid

Country of origin: Mainland China

Supplier type: manufacturer

Silicone(lid): 100% Food Grade in FDA/LFGB Tube and Sticks:PP plastic

Type: diy fruit ice pop maker Color: red/green or customized

Size: 16.8\*3.9cm Weight:36g/pc

Packing:sealed polybag per pc or customized packing

MOQ: 100pcs

Feature: BPA-free,non toxic,dishwasher/freezer safe,pop out easily