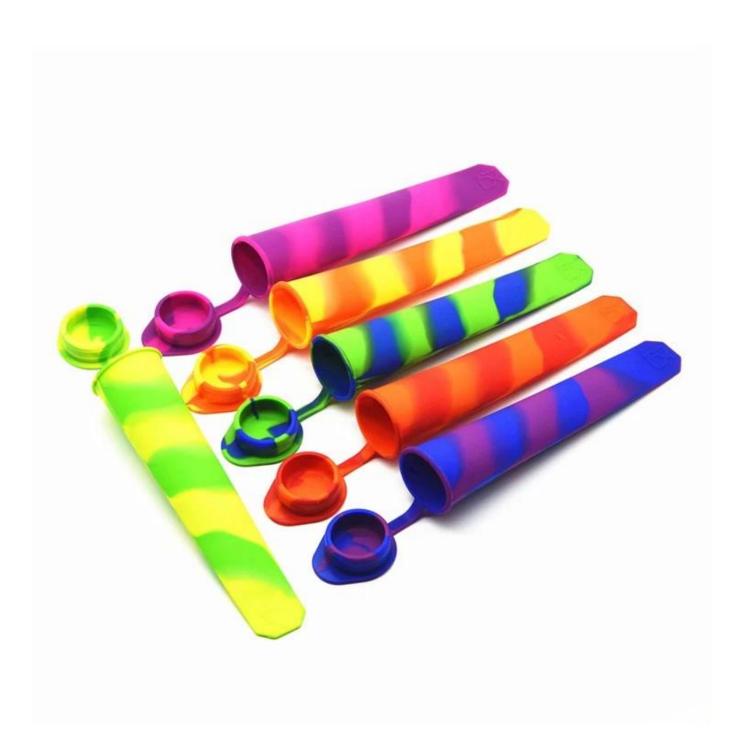

## NEW Set of 2 Plastic Popsicle Mold, Kids Ice Cream Lolly Maker Mold with Lid

Country of origin: Mainland China

Supplier type: manufacturer

Silicone(lid): 100% Food Grade in FDA/LFGB Tube and Sticks:PP plastic

Type: diy fruit ice pop maker Color: red/green or customized

Size: 16.8\*3.9cm Weight:36g/pc

Packing:sealed polybag per pc or customized packing

MOQ: 100pcs

Feature: BPA-free,non toxic,dishwasher/freezer safe,pop out easily