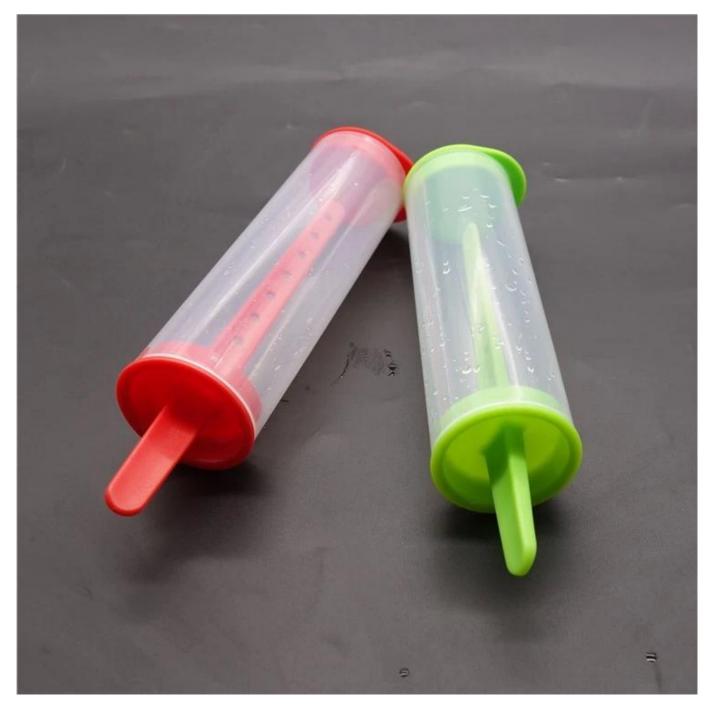

## NEW Set of 2 Plastic Popsicle Mold, Kids Ice Cream Lolly Maker Mold with Lid

Country of origin: Mainland China

Supplier type: manufacturer

Silicone(lid): 100% Food Grade in FDA/LFGB Tube and Sticks:PP plastic

Type: diy fruit ice pop maker Color: red/green or customized

Size: 16.8\*3.9cm Weight:36g/pc

Packing:sealed polybag per pc or customized packing

MOQ: 100pcs

Feature: BPA-free,non toxic,dishwasher/freezer safe,pop out easily