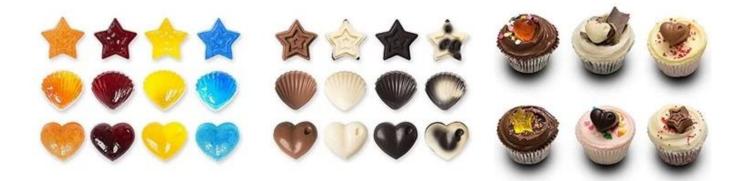

Product Image

30 cavity chocolate mold

Christmas Tree Chocolate mold

Heart, shell and star shape chocolate mold

Round shape silicone cupcake liners