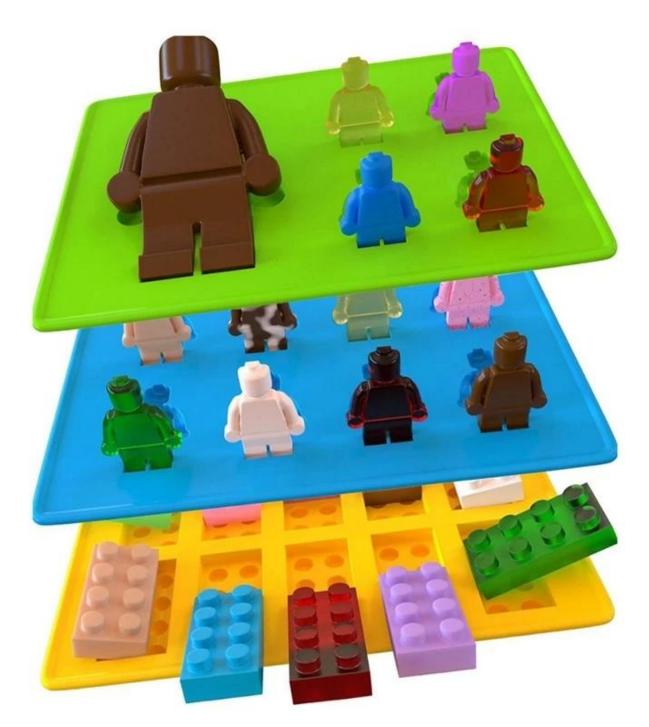

## Specifications:

| Name                                | Lego Bricks Ice Cube Tray, Mini-figures Ice Candy Mold                                                                                                                                                                                                                                                                                                                                                                                                                  |  |
|-------------------------------------|-------------------------------------------------------------------------------------------------------------------------------------------------------------------------------------------------------------------------------------------------------------------------------------------------------------------------------------------------------------------------------------------------------------------------------------------------------------------------|--|
| Material                            | Food Grade silicone rubber, BPA free                                                                                                                                                                                                                                                                                                                                                                                                                                    |  |
| Color                               | As pictures or customized                                                                                                                                                                                                                                                                                                                                                                                                                                               |  |
| Dimension/weight                    | <ol> <li>Large robot cake pan: 29.5*18.5*4cm,130g</li> <li>Single piece mini-figure ice tray:11.5*8*2.2cm, 50g</li> <li>5 mini-figure mold: 163*113*25mm, 90g</li> <li>8 mini-figures mold:162*113*11mm, 60g</li> <li>Rectangle bricks ice mold :15*8.7*2.2cm, 70g</li> <li>Robot+bricks ice mold:19*11*1.7CM, 85g</li> <li>10 blocks ice mold:19*12*2cm, 90g</li> <li>Square bricks ice mold:12*12*2cm, 66g</li> <li>Large bricks cake pan: 23*16*5cm, 173g</li> </ol> |  |
| Packing                             | Normal opp bag packing, or customized                                                                                                                                                                                                                                                                                                                                                                                                                                   |  |
| Temperature Range-40~+250centigrade |                                                                                                                                                                                                                                                                                                                                                                                                                                                                         |  |
| MOQ                                 | 100pcs(can mix any stock colors)                                                                                                                                                                                                                                                                                                                                                                                                                                        |  |
| Logo                                | Embossed, Debossed, Printed( Customized)                                                                                                                                                                                                                                                                                                                                                                                                                                |  |
| Using Range                         | Perfect for DIY frozen ice, pudding , jelly candy, chocolate, and whisky drinks                                                                                                                                                                                                                                                                                                                                                                                         |  |
| Feature                             | The lego bricks ice candy mold is perfect as a gift for your kids, your friends or<br>yourself. Cute and amusing shapes and sizes. Kids will love instantly. During the<br>hot summer months, kids can cool down with the help of robots and building block-<br>inspired ice cube trays.<br>Eco-freindly, easy to clean, tasteless, nontoxic, easy to removed, durable& heat<br>resistant                                                                               |  |