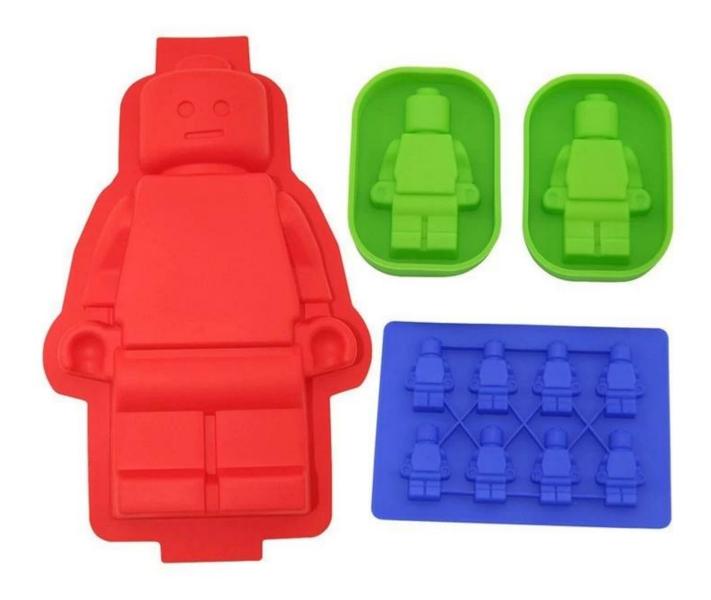

## Specifications:

| Name                                | Lego Bricks Ice Cube Tray, Mini-figures Ice Candy Mold                                                                                                                                                                                                                                                                                                                                                                                                                  |  |
|-------------------------------------|-------------------------------------------------------------------------------------------------------------------------------------------------------------------------------------------------------------------------------------------------------------------------------------------------------------------------------------------------------------------------------------------------------------------------------------------------------------------------|--|
| Material                            | Food Grade silicone rubber, BPA free                                                                                                                                                                                                                                                                                                                                                                                                                                    |  |
| Color                               | As pictures or customized                                                                                                                                                                                                                                                                                                                                                                                                                                               |  |
| Dimension/weight                    | <ol> <li>Large robot cake pan: 29.5*18.5*4cm,130g</li> <li>Single piece mini-figure ice tray:11.5*8*2.2cm, 50g</li> <li>5 mini-figure mold: 163*113*25mm, 90g</li> <li>8 mini-figures mold:162*113*11mm, 60g</li> <li>Rectangle bricks ice mold :15*8.7*2.2cm, 70g</li> <li>Robot+bricks ice mold:19*11*1.7CM, 85g</li> <li>10 blocks ice mold:19*12*2cm, 90g</li> <li>Square bricks ice mold:12*12*2cm, 66g</li> <li>Large bricks cake pan: 23*16*5cm, 173g</li> </ol> |  |
| Packing                             | Normal opp bag packing, or customized                                                                                                                                                                                                                                                                                                                                                                                                                                   |  |
| Temperature Range-40~+250centigrade |                                                                                                                                                                                                                                                                                                                                                                                                                                                                         |  |
| MOQ                                 | 100pcs(can mix any stock colors)                                                                                                                                                                                                                                                                                                                                                                                                                                        |  |
| Logo                                | Embossed, Debossed, Printed( Customized)                                                                                                                                                                                                                                                                                                                                                                                                                                |  |
| Using Range                         | Perfect for DIY frozen ice, pudding , jelly candy, chocolate, and whisky drinks                                                                                                                                                                                                                                                                                                                                                                                         |  |
| Feature                             | The lego bricks ice candy mold is perfect as a gift for your kids, your friends or<br>yourself. Cute and amusing shapes and sizes. Kids will love instantly. During the<br>hot summer months, kids can cool down with the help of robots and building block-<br>inspired ice cube trays.<br>Eco-freindly, easy to clean, tasteless, nontoxic, easy to removed, durable& heat<br>resistant                                                                               |  |