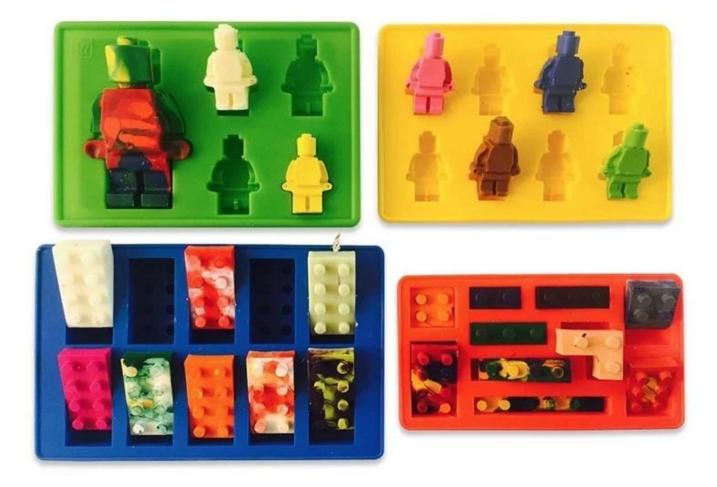

## Specifications:

| Name                                | Lego Bricks Ice Cube Tray, Mini-figures Ice Candy Mold                                                                                                                                                                                                                                                                                                                                                                                                                  |  |
|-------------------------------------|-------------------------------------------------------------------------------------------------------------------------------------------------------------------------------------------------------------------------------------------------------------------------------------------------------------------------------------------------------------------------------------------------------------------------------------------------------------------------|--|
| Material                            | Food Grade silicone rubber, BPA free                                                                                                                                                                                                                                                                                                                                                                                                                                    |  |
| Color                               | As pictures or customized                                                                                                                                                                                                                                                                                                                                                                                                                                               |  |
| Dimension/weight                    | <ol> <li>Large robot cake pan: 29.5*18.5*4cm,130g</li> <li>Single piece mini-figure ice tray:11.5*8*2.2cm, 50g</li> <li>5 mini-figure mold: 163*113*25mm, 90g</li> <li>8 mini-figures mold:162*113*11mm, 60g</li> <li>Rectangle bricks ice mold :15*8.7*2.2cm, 70g</li> <li>Robot+bricks ice mold:19*11*1.7CM, 85g</li> <li>10 blocks ice mold:19*12*2cm, 90g</li> <li>Square bricks ice mold:12*12*2cm, 66g</li> <li>Large bricks cake pan: 23*16*5cm, 173g</li> </ol> |  |
| Packing                             | Normal opp bag packing, or customized                                                                                                                                                                                                                                                                                                                                                                                                                                   |  |
| Temperature Range-40~+250centigrade |                                                                                                                                                                                                                                                                                                                                                                                                                                                                         |  |
| MOQ                                 | 100pcs(can mix any stock colors)                                                                                                                                                                                                                                                                                                                                                                                                                                        |  |
| Logo                                | Embossed, Debossed, Printed( Customized)                                                                                                                                                                                                                                                                                                                                                                                                                                |  |
| Using Range                         | Perfect for DIY frozen ice, pudding , jelly candy, chocolate, and whisky drinks                                                                                                                                                                                                                                                                                                                                                                                         |  |
| Feature                             | The lego bricks ice candy mold is perfect as a gift for your kids, your friends or<br>yourself. Cute and amusing shapes and sizes. Kids will love instantly. During the<br>hot summer months, kids can cool down with the help of robots and building block-<br>inspired ice cube trays.<br>Eco-freindly, easy to clean, tasteless, nontoxic, easy to removed, durable& heat<br>resistant                                                                               |  |