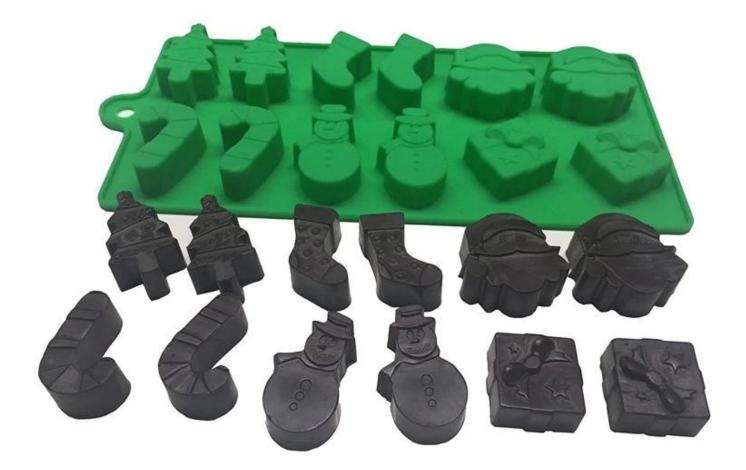

Product Image

30 cavity chocolate mold

Christmas Tree Chocolate mold

Heart, shell and star shape chocolate mold

Round shape silicone cupcake liners