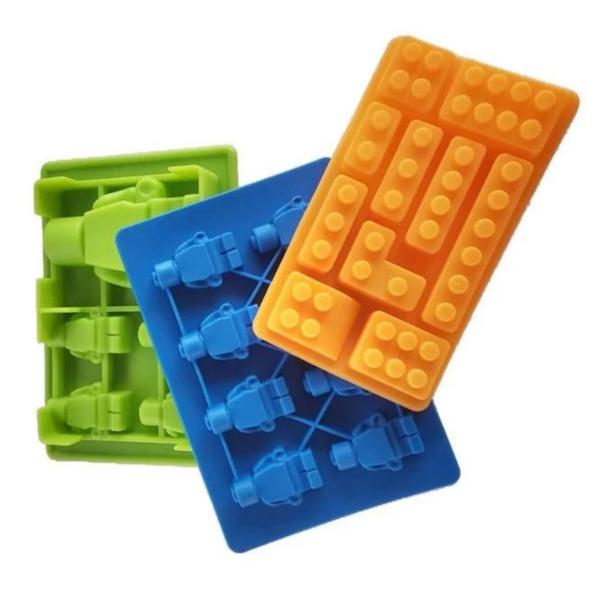

## Specifications:

| Name                                | Lego Bricks Ice Cube Tray, Mini-figures Ice Candy Mold                                                                                                                                                                                                                                                                                                                                                                                                                  |  |
|-------------------------------------|-------------------------------------------------------------------------------------------------------------------------------------------------------------------------------------------------------------------------------------------------------------------------------------------------------------------------------------------------------------------------------------------------------------------------------------------------------------------------|--|
| Material                            | Food Grade silicone rubber, BPA free                                                                                                                                                                                                                                                                                                                                                                                                                                    |  |
| Color                               | As pictures or customized                                                                                                                                                                                                                                                                                                                                                                                                                                               |  |
| Dimension/weight                    | <ol> <li>Large robot cake pan: 29.5*18.5*4cm,130g</li> <li>Single piece mini-figure ice tray:11.5*8*2.2cm, 50g</li> <li>5 mini-figure mold: 163*113*25mm, 90g</li> <li>8 mini-figures mold:162*113*11mm, 60g</li> <li>Rectangle bricks ice mold :15*8.7*2.2cm, 70g</li> <li>Robot+bricks ice mold:19*11*1.7CM, 85g</li> <li>10 blocks ice mold:19*12*2cm, 90g</li> <li>Square bricks ice mold:12*12*2cm, 66g</li> <li>Large bricks cake pan: 23*16*5cm, 173g</li> </ol> |  |
| Packing                             | Normal opp bag packing, or customized                                                                                                                                                                                                                                                                                                                                                                                                                                   |  |
| Temperature Range-40~+250centigrade |                                                                                                                                                                                                                                                                                                                                                                                                                                                                         |  |
| MOQ                                 | 100pcs(can mix any stock colors)                                                                                                                                                                                                                                                                                                                                                                                                                                        |  |
| Logo                                | Embossed, Debossed, Printed( Customized)                                                                                                                                                                                                                                                                                                                                                                                                                                |  |
| Using Range                         | Perfect for DIY frozen ice, pudding , jelly candy, chocolate, and whisky drinks                                                                                                                                                                                                                                                                                                                                                                                         |  |
| Feature                             | The lego bricks ice candy mold is perfect as a gift for your kids, your friends or<br>yourself. Cute and amusing shapes and sizes. Kids will love instantly. During the<br>hot summer months, kids can cool down with the help of robots and building block-<br>inspired ice cube trays.<br>Eco-freindly, easy to clean, tasteless, nontoxic, easy to removed, durable& heat<br>resistant                                                                               |  |