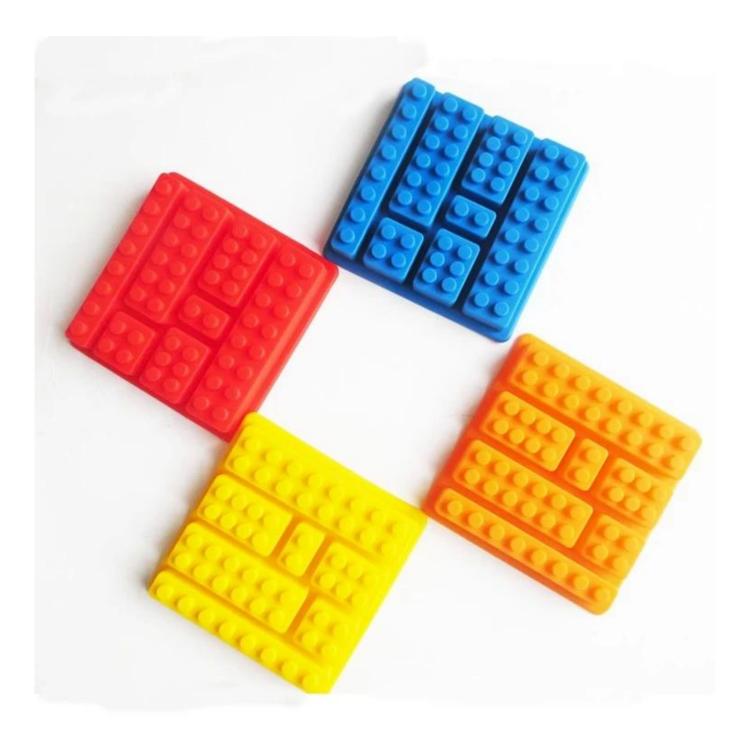

## Specifications:

| Name                                | Lego Bricks Ice Cube Tray, Mini-figures Ice Candy Mold                                                                                                                                                                                                                                                                                                                                                                                                                  |  |
|-------------------------------------|-------------------------------------------------------------------------------------------------------------------------------------------------------------------------------------------------------------------------------------------------------------------------------------------------------------------------------------------------------------------------------------------------------------------------------------------------------------------------|--|
| Material                            | Food Grade silicone rubber, BPA free                                                                                                                                                                                                                                                                                                                                                                                                                                    |  |
| Color                               | As pictures or customized                                                                                                                                                                                                                                                                                                                                                                                                                                               |  |
| Dimension/weight                    | <ol> <li>Large robot cake pan: 29.5*18.5*4cm,130g</li> <li>Single piece mini-figure ice tray:11.5*8*2.2cm, 50g</li> <li>5 mini-figure mold: 163*113*25mm, 90g</li> <li>8 mini-figures mold:162*113*11mm, 60g</li> <li>Rectangle bricks ice mold :15*8.7*2.2cm, 70g</li> <li>Robot+bricks ice mold:19*11*1.7CM, 85g</li> <li>10 blocks ice mold:19*12*2cm, 90g</li> <li>Square bricks ice mold:12*12*2cm, 66g</li> <li>Large bricks cake pan: 23*16*5cm, 173g</li> </ol> |  |
| Packing                             | Normal opp bag packing, or customized                                                                                                                                                                                                                                                                                                                                                                                                                                   |  |
| Temperature Range-40~+250centigrade |                                                                                                                                                                                                                                                                                                                                                                                                                                                                         |  |
| MOQ                                 | 100pcs(can mix any stock colors)                                                                                                                                                                                                                                                                                                                                                                                                                                        |  |
| Logo                                | Embossed, Debossed, Printed( Customized)                                                                                                                                                                                                                                                                                                                                                                                                                                |  |
| Using Range                         | Perfect for DIY frozen ice, pudding , jelly candy, chocolate, and whisky drinks                                                                                                                                                                                                                                                                                                                                                                                         |  |
| Feature                             | The lego bricks ice candy mold is perfect as a gift for your kids, your friends or<br>yourself. Cute and amusing shapes and sizes. Kids will love instantly. During the<br>hot summer months, kids can cool down with the help of robots and building block-<br>inspired ice cube trays.<br>Eco-freindly, easy to clean, tasteless, nontoxic, easy to removed, durable& heat<br>resistant                                                                               |  |