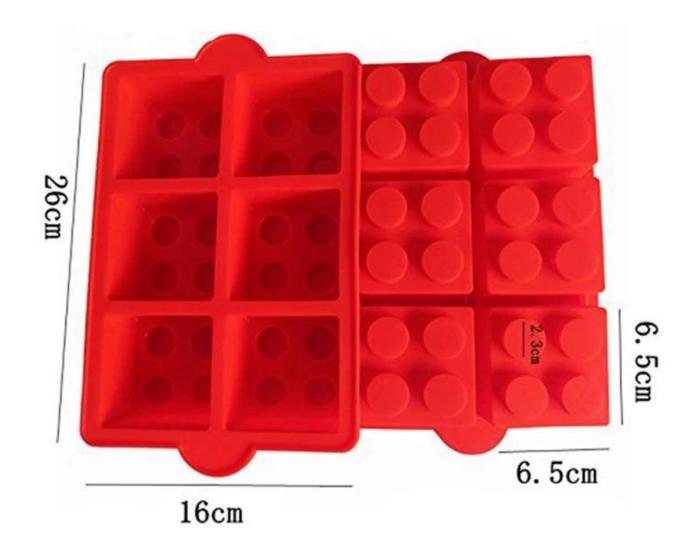

## Specifications:

| Name                                | Lego Bricks Ice Cube Tray, Mini-figures Ice Candy Mold                                                                                                                                                                                                                                                                                                                                                                                                                  |  |
|-------------------------------------|-------------------------------------------------------------------------------------------------------------------------------------------------------------------------------------------------------------------------------------------------------------------------------------------------------------------------------------------------------------------------------------------------------------------------------------------------------------------------|--|
| Material                            | Food Grade silicone rubber, BPA free                                                                                                                                                                                                                                                                                                                                                                                                                                    |  |
| Color                               | As pictures or customized                                                                                                                                                                                                                                                                                                                                                                                                                                               |  |
| Dimension/weight                    | <ol> <li>Large robot cake pan: 29.5*18.5*4cm,130g</li> <li>Single piece mini-figure ice tray:11.5*8*2.2cm, 50g</li> <li>5 mini-figure mold: 163*113*25mm, 90g</li> <li>8 mini-figures mold:162*113*11mm, 60g</li> <li>Rectangle bricks ice mold :15*8.7*2.2cm, 70g</li> <li>Robot+bricks ice mold:19*11*1.7CM, 85g</li> <li>10 blocks ice mold:19*12*2cm, 90g</li> <li>Square bricks ice mold:12*12*2cm, 66g</li> <li>Large bricks cake pan: 23*16*5cm, 173g</li> </ol> |  |
| Packing                             | Normal opp bag packing, or customized                                                                                                                                                                                                                                                                                                                                                                                                                                   |  |
| Temperature Range-40~+250centigrade |                                                                                                                                                                                                                                                                                                                                                                                                                                                                         |  |
| MOQ                                 | 100pcs(can mix any stock colors)                                                                                                                                                                                                                                                                                                                                                                                                                                        |  |
| Logo                                | Embossed, Debossed, Printed( Customized)                                                                                                                                                                                                                                                                                                                                                                                                                                |  |
| Using Range                         | Perfect for DIY frozen ice, pudding , jelly candy, chocolate, and whisky drinks                                                                                                                                                                                                                                                                                                                                                                                         |  |
| Feature                             | The lego bricks ice candy mold is perfect as a gift for your kids, your friends or<br>yourself. Cute and amusing shapes and sizes. Kids will love instantly. During the<br>hot summer months, kids can cool down with the help of robots and building block-<br>inspired ice cube trays.<br>Eco-freindly, easy to clean, tasteless, nontoxic, easy to removed, durable& heat<br>resistant                                                                               |  |