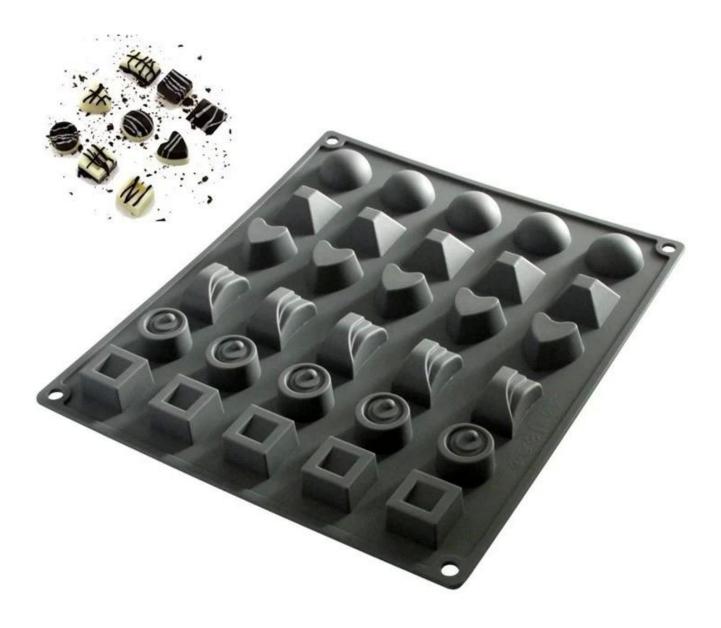

Product Image

30 cavity chocolate mold

Christmas Tree Chocolate mold

Heart, shell and star shape chocolate mold

Round shape silicone cupcake liners