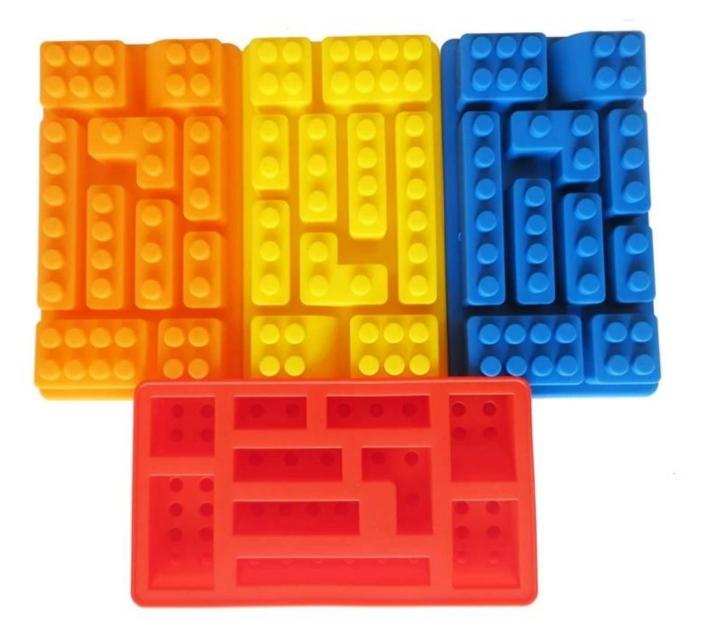

## Specifications:

| Name                                | Lego Bricks Ice Cube Tray, Mini-figures Ice Candy Mold                                                                                                                                                                                                                                                                                                                                                                                                                  |  |
|-------------------------------------|-------------------------------------------------------------------------------------------------------------------------------------------------------------------------------------------------------------------------------------------------------------------------------------------------------------------------------------------------------------------------------------------------------------------------------------------------------------------------|--|
| Material                            | Food Grade silicone rubber, BPA free                                                                                                                                                                                                                                                                                                                                                                                                                                    |  |
| Color                               | As pictures or customized                                                                                                                                                                                                                                                                                                                                                                                                                                               |  |
| Dimension/weight                    | <ol> <li>Large robot cake pan: 29.5*18.5*4cm,130g</li> <li>Single piece mini-figure ice tray:11.5*8*2.2cm, 50g</li> <li>5 mini-figure mold: 163*113*25mm, 90g</li> <li>8 mini-figures mold:162*113*11mm, 60g</li> <li>Rectangle bricks ice mold :15*8.7*2.2cm, 70g</li> <li>Robot+bricks ice mold:19*11*1.7CM, 85g</li> <li>10 blocks ice mold:19*12*2cm, 90g</li> <li>Square bricks ice mold:12*12*2cm, 66g</li> <li>Large bricks cake pan: 23*16*5cm, 173g</li> </ol> |  |
| Packing                             | Normal opp bag packing, or customized                                                                                                                                                                                                                                                                                                                                                                                                                                   |  |
| Temperature Range-40~+250centigrade |                                                                                                                                                                                                                                                                                                                                                                                                                                                                         |  |
| MOQ                                 | 100pcs(can mix any stock colors)                                                                                                                                                                                                                                                                                                                                                                                                                                        |  |
| Logo                                | Embossed, Debossed, Printed( Customized)                                                                                                                                                                                                                                                                                                                                                                                                                                |  |
| Using Range                         | Perfect for DIY frozen ice, pudding , jelly candy, chocolate, and whisky drinks                                                                                                                                                                                                                                                                                                                                                                                         |  |
| Feature                             | The lego bricks ice candy mold is perfect as a gift for your kids, your friends or<br>yourself. Cute and amusing shapes and sizes. Kids will love instantly. During the<br>hot summer months, kids can cool down with the help of robots and building block-<br>inspired ice cube trays.<br>Eco-freindly, easy to clean, tasteless, nontoxic, easy to removed, durable& heat<br>resistant                                                                               |  |