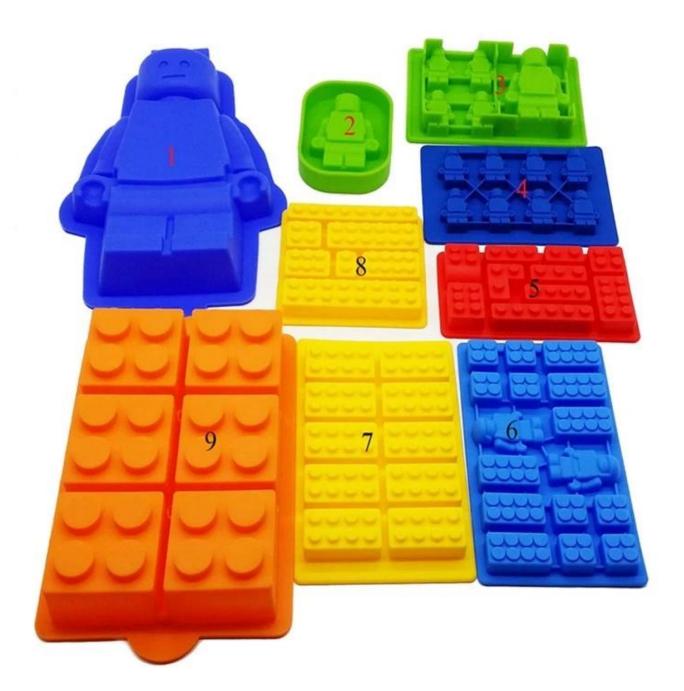

## Specifications:

| Name                                | Lego Bricks Ice Cube Tray, Mini-figures Ice Candy Mold                                                                                                                                                                                                                                                                                                                                                                                                                  |  |
|-------------------------------------|-------------------------------------------------------------------------------------------------------------------------------------------------------------------------------------------------------------------------------------------------------------------------------------------------------------------------------------------------------------------------------------------------------------------------------------------------------------------------|--|
| Material                            | Food Grade silicone rubber, BPA free                                                                                                                                                                                                                                                                                                                                                                                                                                    |  |
| Color                               | As pictures or customized                                                                                                                                                                                                                                                                                                                                                                                                                                               |  |
| Dimension/weight                    | <ol> <li>Large robot cake pan: 29.5*18.5*4cm,130g</li> <li>Single piece mini-figure ice tray:11.5*8*2.2cm, 50g</li> <li>5 mini-figure mold: 163*113*25mm, 90g</li> <li>8 mini-figures mold:162*113*11mm, 60g</li> <li>Rectangle bricks ice mold :15*8.7*2.2cm, 70g</li> <li>Robot+bricks ice mold:19*11*1.7CM, 85g</li> <li>10 blocks ice mold:19*12*2cm, 90g</li> <li>Square bricks ice mold:12*12*2cm, 66g</li> <li>Large bricks cake pan: 23*16*5cm, 173g</li> </ol> |  |
| Packing                             | Normal opp bag packing, or customized                                                                                                                                                                                                                                                                                                                                                                                                                                   |  |
| Temperature Range-40~+250centigrade |                                                                                                                                                                                                                                                                                                                                                                                                                                                                         |  |
| MOQ                                 | 100pcs(can mix any stock colors)                                                                                                                                                                                                                                                                                                                                                                                                                                        |  |
| Logo                                | Embossed, Debossed, Printed( Customized)                                                                                                                                                                                                                                                                                                                                                                                                                                |  |
| Using Range                         | Perfect for DIY frozen ice, pudding , jelly candy, chocolate, and whisky drinks                                                                                                                                                                                                                                                                                                                                                                                         |  |
| Feature                             | The lego bricks ice candy mold is perfect as a gift for your kids, your friends or<br>yourself. Cute and amusing shapes and sizes. Kids will love instantly. During the<br>hot summer months, kids can cool down with the help of robots and building block-<br>inspired ice cube trays.<br>Eco-freindly, easy to clean, tasteless, nontoxic, easy to removed, durable& heat<br>resistant                                                                               |  |