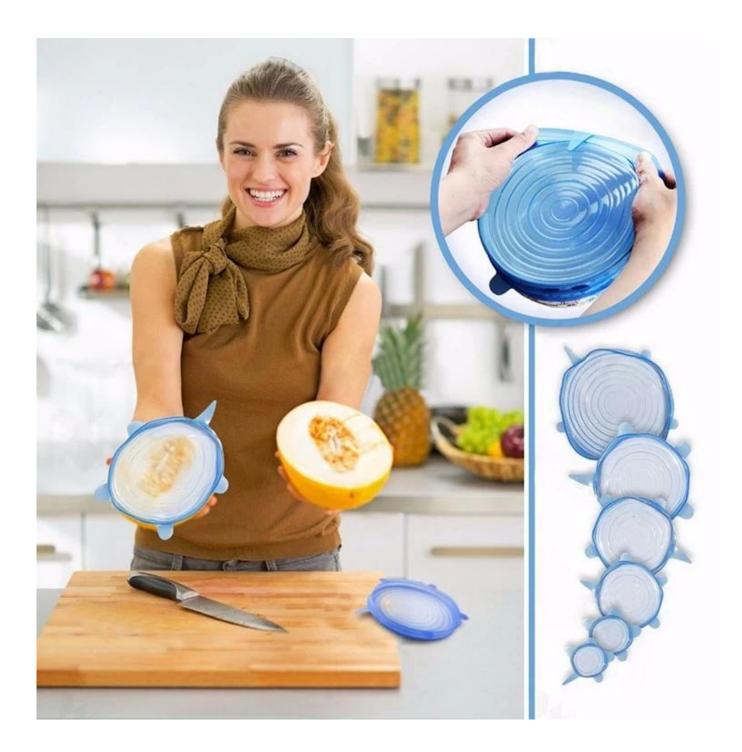

**Pictures Show:** 

#### **Product description:**

Our Stretch Lids are made from high quality food grade silicone, including 6 Lid for storing food. BPA free, adjustable, reusable and eco-friendly, can seal all kinds of kitchen containers.

Specifications Type: Cookware Parts Certification: FDA,LFGB Cookware Parts Type:Lids Material:food grade Silicone Temperature : -40F to +464F (-40c to +240c) Advantage:Heat resistance flexible Size: 2.6", 3.8", 4.5", 5.7", 6.5" and 8.3" Weight: 6.7 ounces