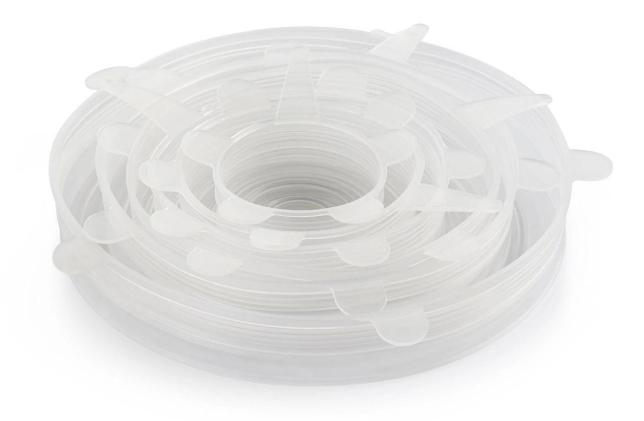

Specifications Type: Cookware Parts Certification: FDA,LFGB Cookware Parts Type:Lids Material:food grade Silicone Temperature : -40F to +464F (-40c to +240c) Advantage:Heat resistance flexible Size: 2.6", 3.8", 4.5", 5.7", 6.5" and 8.3" Weight: 6.7 ounces

**Pictures Show:** 