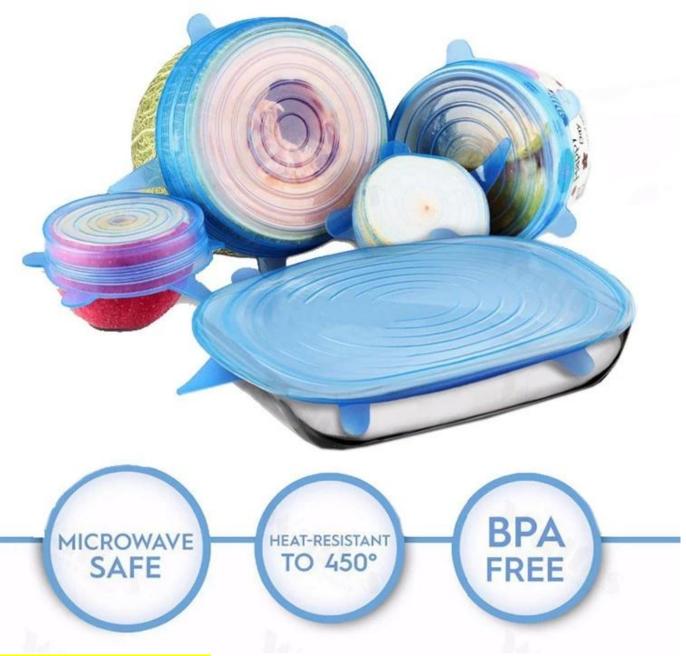

**Pictures Show:** 

Specifications Type: Cookware Parts Certification: FDA,LFGB Cookware Parts Type:Lids Material:food grade Silicone Temperature : -40F to +464F (-40c to +240c) Advantage:Heat resistance flexible Size: 2.6", 3.8", 4.5", 5.7", 6.5" and 8.3" Weight: 6.7 ounces