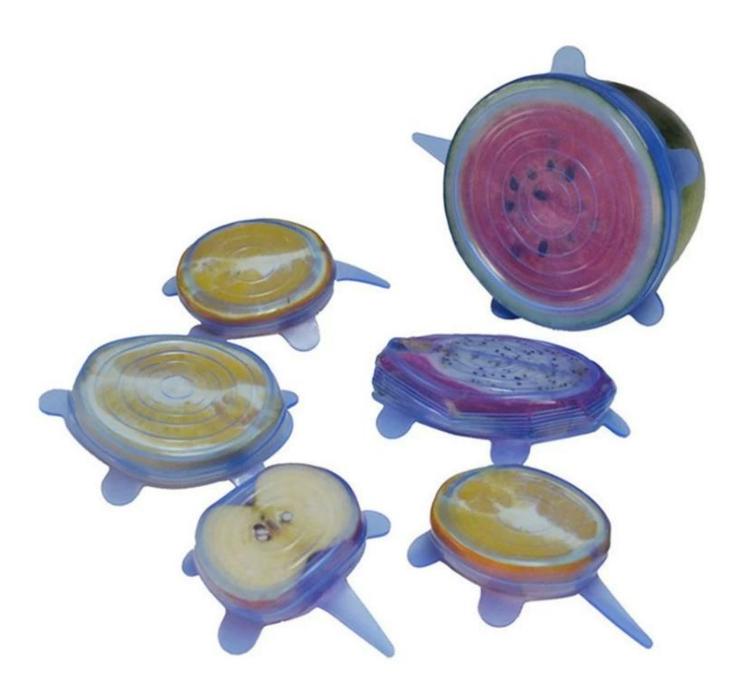

#### **Product description:**

Our Stretch Lids are made from high quality food grade silicone, including 6 Lid for storing food. BPA free, adjustable, reusable and eco-friendly, can seal all kinds of kitchen containers.

**Pictures Show:** 