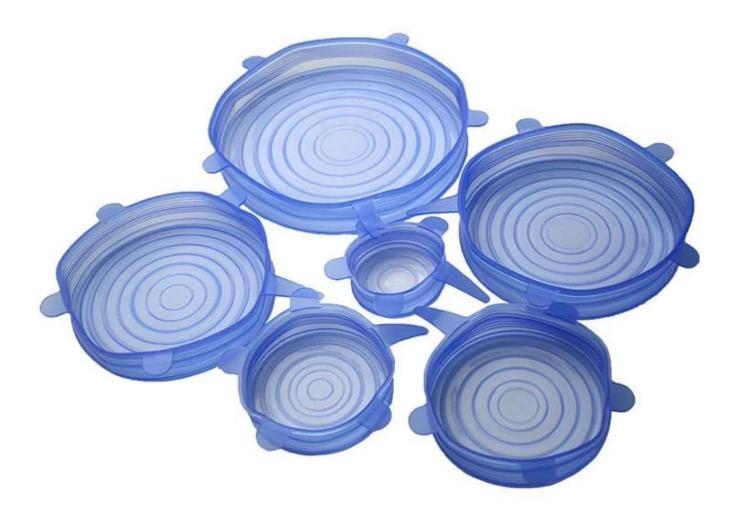

Specifications Type: Cookware Parts Certification: FDA,LFGB Cookware Parts Type:Lids Material:food grade Silicone Temperature : -40F to +464F (-40c to +240c) Advantage:Heat resistance flexible Size: 2.6", 3.8", 4.5", 5.7", 6.5" and 8.3" Weight: 6.7 ounces

**Pictures Show:** 