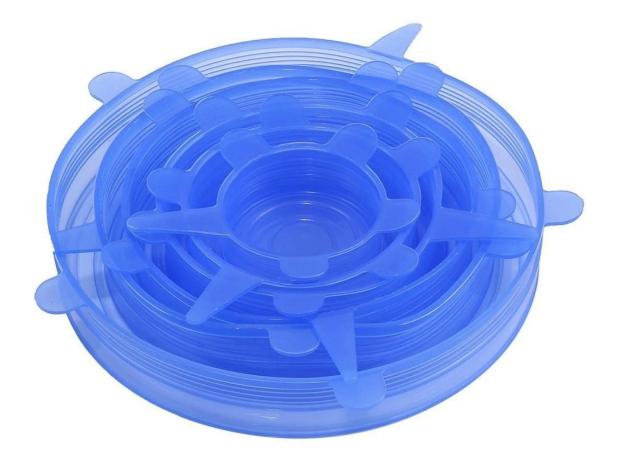

Specifications Type: Cookware Parts Certification: FDA,LFGB Cookware Parts Type:Lids Material:food grade Silicone Temperature : -40F to +464F (-40c to +240c) Advantage:Heat resistance flexible Size: 2.6", 3.8", 4.5", 5.7", 6.5" and 8.3" Weight: 6.7 ounces

**Pictures Show:** 