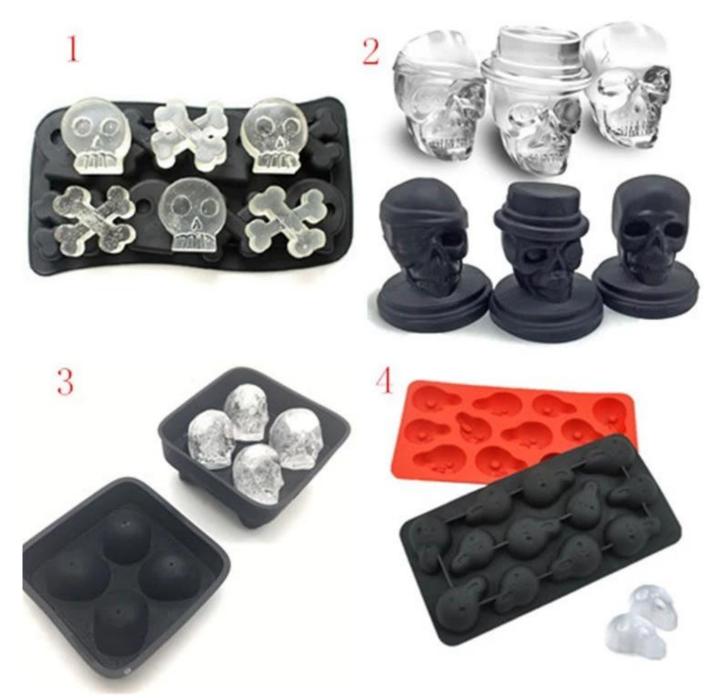

## Scream silicone ice cube tray,20.5\*10.8cm,68g



#### **Features:**

- 1.scream face ice cube tray
- 2.Freeze water for ice, juice, jello, chocolate, candy also
- 3. Creative way to surprise guests at a party
- 4.Dishwasher, over, microwave and freezer safe
- 5.Easy to clean even in dishwasher

#### **Pictures Show:**











**Similar products:** 



# **Company information:**

Shenzhen Benhaida Rubber & Plastic Products Co.,Ltd with more than 6 years'experience in the field of silicone and plastic products.Can do custom logos or labels on the product,can make UPC/Barcodes and stick on the back of each item or each set,to put shipping labels on top of the items in the carton,and can help stick the SKU label to the corner outside the carton,can send goods directly to Amazon warehouse.both by Air and by Sea,door to door, can help pre-paid tax and duties.





#### **Our Service**

- 1. OEM and ODM service like logo and barcode print are available.
- 2. Rich stock, short production period and fast delivery.
- 3. Customized Colour, Package.
- 4. Small MOQ.

### **Sample Details:**

- 1. Sampling according to your requirements;
- 2.Cost d