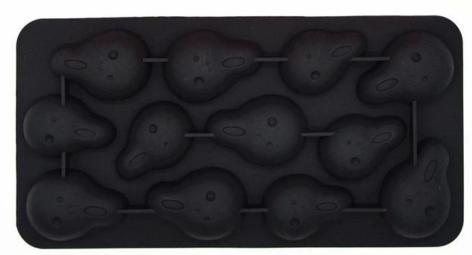

## Scream silicone ice cube tray,20.5\*10.8cm,68g

#### **Features:**

- 1.scream face ice cube tray
- 2.Freeze water for ice, juice, jello, chocolate, candy also
- 3. Creative way to surprise guests at a party
- 4.Dishwasher, over, microwave and freezer safe
- 5.Easy to clean even in dishwasher

#### **Pictures Show:**

**Similar products:** 