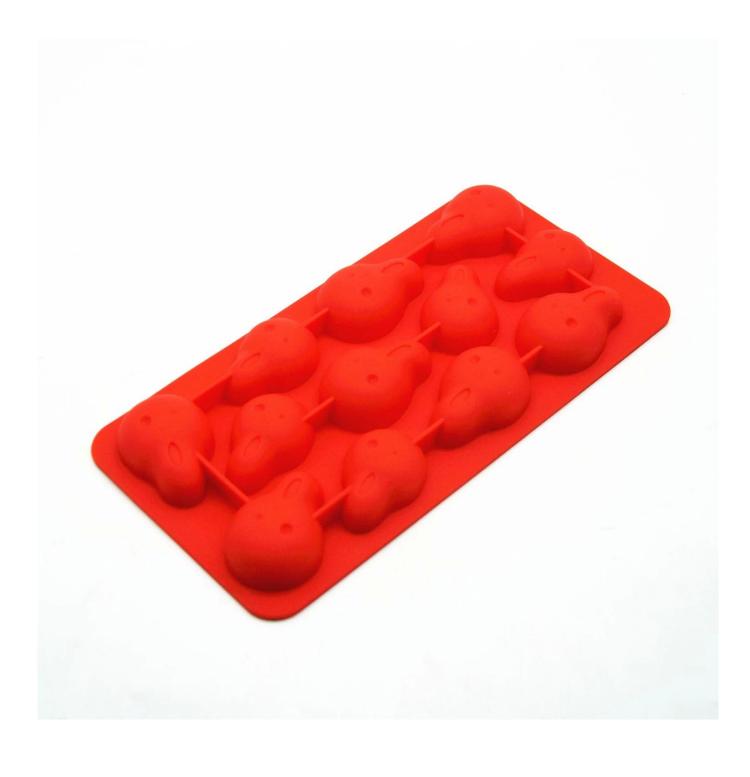

## Scream silicone ice cube tray,20.5\*10.8cm,68g

#### **Features:**

- 1.scream face ice cube tray
- 2.Freeze water for ice, juice, jello, chocolate, candy also
- 3. Creative way to surprise guests at a party
- 4.Dishwasher, over, microwave and freezer safe
- 5.Easy to clean even in dishwasher

#### **Pictures Show:**

**Similar products:** 