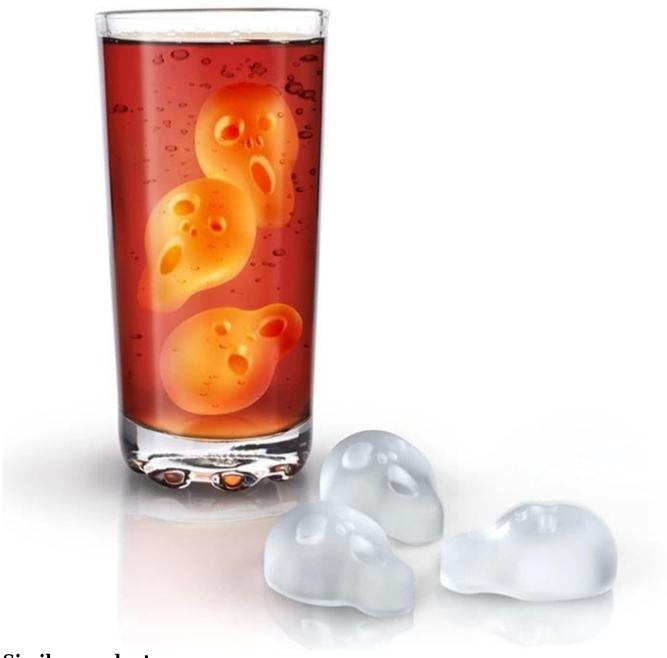

## Scream silicone ice cube tray,20.5\*10.8cm,68g



#### **Features:**

- 1.scream face ice cube tray
- 2.Freeze water for ice, juice, jello, chocolate, candy also
- 3. Creative way to surprise guests at a party
- 4.Dishwasher, over, microwave and freezer safe
- 5.Easy to clean even in dishwasher

#### **Pictures Show:**











**Similar products:** 



# **Company information:**

Shenzhen Benhaida Rubber & Plastic Products Co.,Ltd with more than 6 years'experience in the field of silicone and plastic products.Can do custom logos or labels on the product,can make UPC/Barcodes and stick on the back of each item or each set,to put shipping labels on top of the items in the carton,and can help stick the SKU label to the corner outside the carton,can send goods directly to Amazon warehouse.both by Air and by Sea,door to door, can help pre-paid tax and duties.





#### **Our Service**

- 1. OEM and ODM service like logo and barcode print are available.
- 2. Rich stock, short production period and fast delivery.
- 3. Customized Colour, Package.
- 4. Small MOQ.

### **Sample Details:**

- 1. Sampling according to you