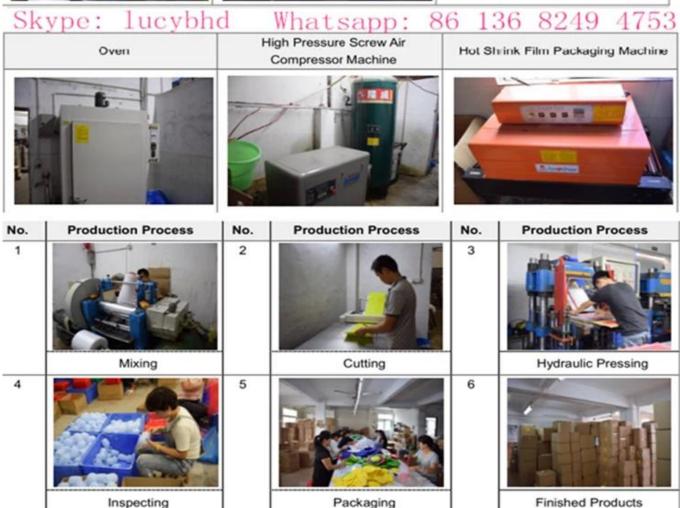

# **Company information:**

Shenzhen Benhaida Rubber & Plastic Products Co.,Ltd with more than 6 years'experience in the field of silicone and plastic products.Can do custom logos or labels on the product,can make UPC/Barcodes and stick on the back of each item or each set,to put shipping labels on top of the items in the carton,and can help stick the SKU label to the corner outside the carton,can send goods directly to Amazon warehouse.both by Air and by Sea,door to door, can help pre-paid tax and duties.

#### **Our Service**

- 1. OEM and ODM service like logo and barcode print are available.
- 2. Rich stock, short production period and fast delivery.
- 3. Customized Colour, Package.
- 4. Small MOQ.