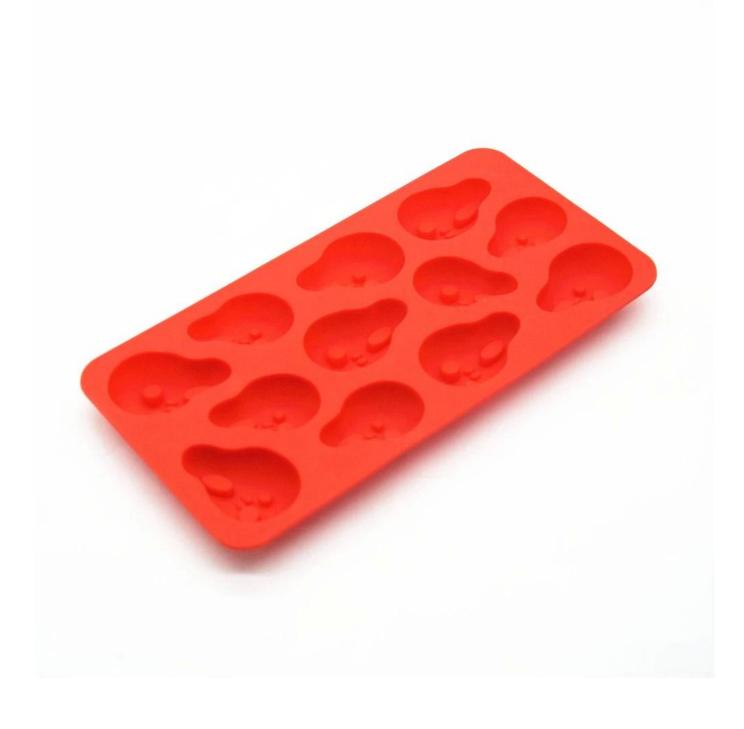

## Scream silicone ice cube tray,20.5\*10.8cm,68g

#### **Features:**

- 1.scream face ice cube tray
- 2.Freeze water for ice, juice, jello, chocolate, candy also
- 3. Creative way to surprise guests at a party
- 4.Dishwasher, over, microwave and freezer safe
- 5.Easy to clean even in dishwasher