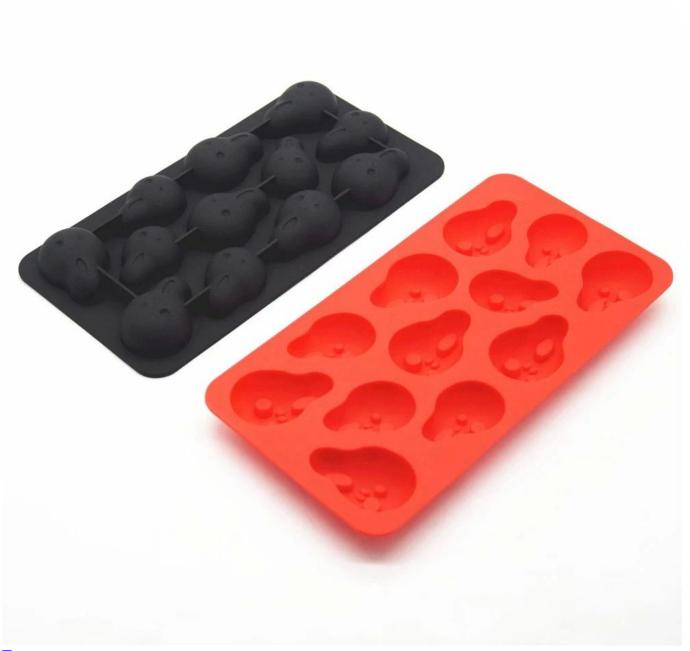

## Scream silicone ice cube tray,20.5\*10.8cm,68g

#### **Features:**

- 1.scream face ice cube tray
- 2.Freeze water for ice, juice, jello, chocolate, candy also
- 3. Creative way to surprise guests at a party
- 4.Dishwasher, over, microwave and freezer safe
- 5.Easy to clean even in dishwasher

#### **Pictures Show:**

**Similar products:** 