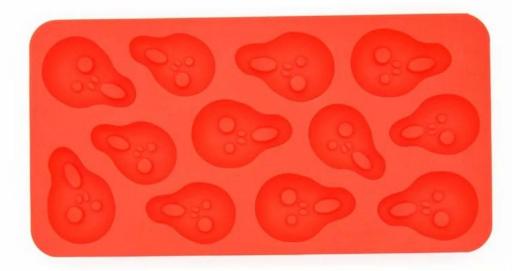

## Scream silicone ice cube tray,20.5\*10.8cm,68g

#### **Features:**

- 1.scream face ice cube tray
- 2.Freeze water for ice, juice, jello, chocolate, candy also
- 3. Creative way to surprise guests at a party
- 4.Dishwasher, over, microwave and freezer safe
- 5.Easy to clean even in dishwasher

#### **Pictures Show:**

**Similar products:** 