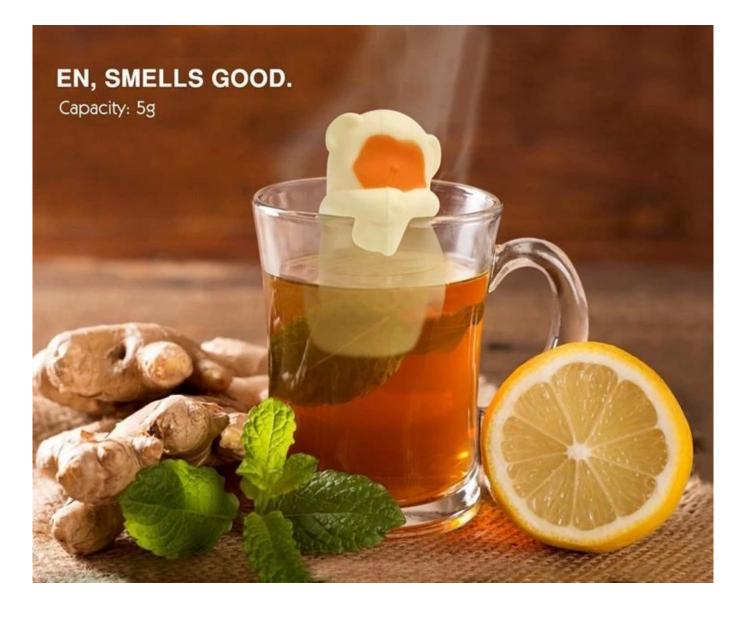

#### Features:

Lovely design- A baby monkey that enjoys the hot spring bath was used as a motive for Teamong. Like giving yourself up to the warmth of the hot spring to relax the tiresome body, feel the relaxation and tranquility of the hot spring with Teamong. Anytime, anywhere, enjoy the warm tea time with Teamong.
 100% Food and Drug Safety and BPA free certification.

3. The face color is changed at a suitable time when the tea is brewed. (The changing time and the brightness of colors of the face may vary depending on the surrounding environment.)