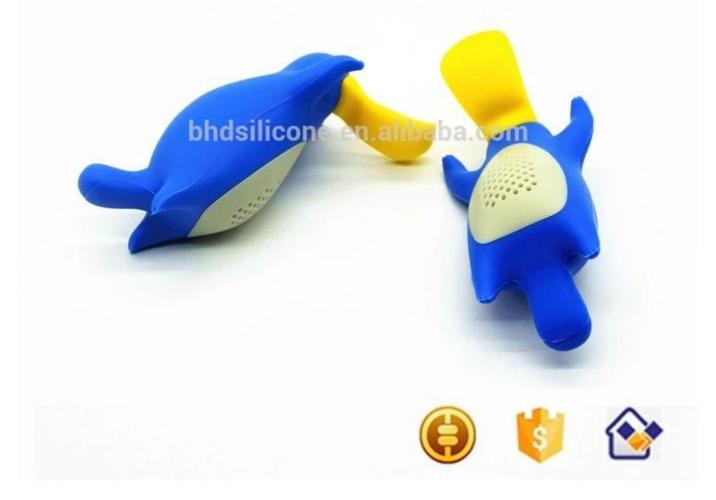

# ENJOYING TEA IS FUN.

Sharks Shape tea infuser

Dinosaur Tea Infuser

<u>Sloth Tea Infuser</u>

<u>Platypus tea infuser</u>

<u>Hippo tea infuser</u>

Packing and shipping

| Sample    | Available                                                                                                                                                                                                                                                                                                                                                                                                                                                                              |
|-----------|----------------------------------------------------------------------------------------------------------------------------------------------------------------------------------------------------------------------------------------------------------------------------------------------------------------------------------------------------------------------------------------------------------------------------------------------------------------------------------------|
| Packaging | <ol> <li>Inner package:<br/><u>normal packing form-</u> Polybag; Private Label;Suffohippoion<br/>Warning Label;<br/><u>customized package form:</u>Paper Insert; Packaging Sleeve; PVC<br/>Container; Gift box; UPC/FNSKU Barcode; Plastic Wrap; Blister<br/>Packaging;</li> <li>Outer package:<br/>K=K Corrugated Brown Export Carton;<br/>Strong protection carton boxes suitable for long term delivery,<br/>withstand rough handling during transportation and transit.</li> </ol> |