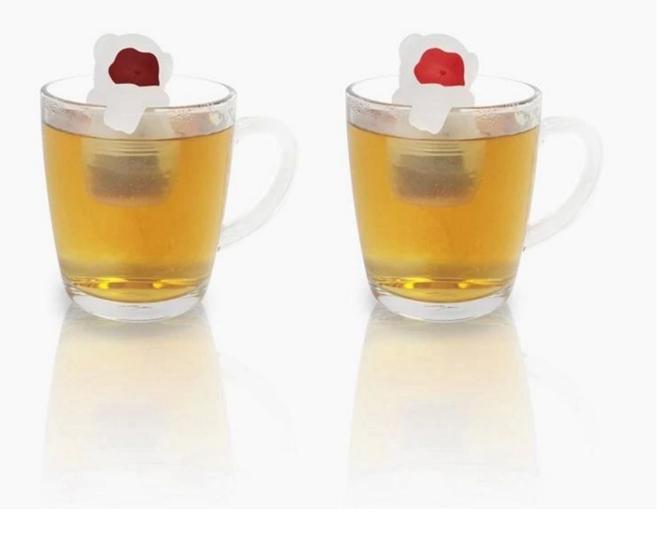

### Using tips:

- 1. Open the lower part of Teamong.
- 2. Place the tea leaves inside Teamong and close the lower part.
- 3. Place it inside the cup and pour the hot water.
- 4. When the face color of Teamong has changed. You can enjoy the well brewed tea.

### **Product Images**