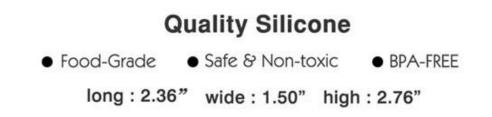

### Specifications:

| Product Name         | monkey silicone tea infuser, tea infuser, tea infuser mug |
|----------------------|-----------------------------------------------------------|
| Material             | 100% food grade silicone, BPA free                        |
| Color                | All sorts of colors (Custom)                              |
| Size                 | 34mm *58mm * 68mm                                         |
| Weight               | 30 g                                                      |
| Usage                | Enjoying a cup of tea with the lovely monkeyTea Infuser   |
| Temperature<br>Range | -40~+230 centigrade                                       |
| Logo                 | silk-screen printing, embossed, debossed                  |
| Packing              | opp bag for each piece, or customize gift box packing     |
| Certifihippoion      | SGS, FDA,LFGB                                             |
| MOQ                  | 100pcs                                                    |