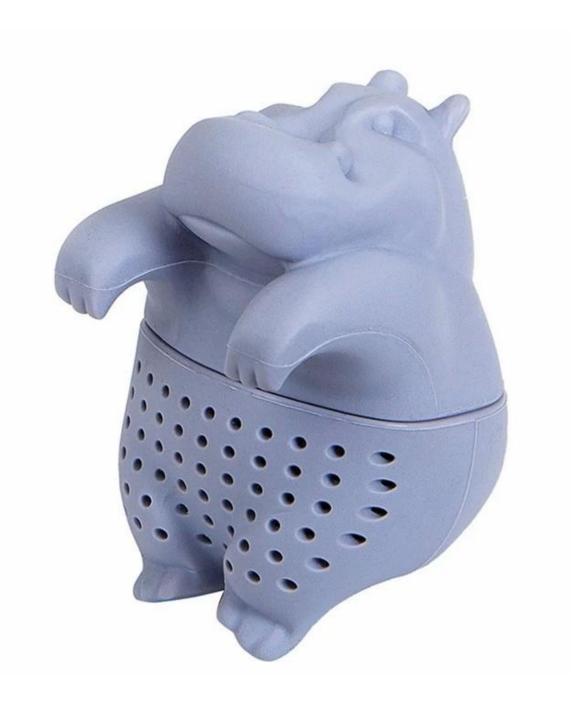

# ENJOYING TEA IS FUN.

Sharks Shape tea infuser

Dinosaur Tea Infuser

<u>Sloth Tea Infuser</u>

<u>Platypus tea infuser</u>

<u>Hippo tea infuser</u>

Packing and shipping

| Sample    | Available                                                                                                                                                                                                                                                                                                                                                                                                                                                                              |
|-----------|----------------------------------------------------------------------------------------------------------------------------------------------------------------------------------------------------------------------------------------------------------------------------------------------------------------------------------------------------------------------------------------------------------------------------------------------------------------------------------------|
| Packaging | <ol> <li>Inner package:<br/><u>normal packing form-</u> Polybag; Private Label;Suffohippoion<br/>Warning Label;<br/><u>customized package form:</u>Paper Insert; Packaging Sleeve; PVC<br/>Container; Gift box; UPC/FNSKU Barcode; Plastic Wrap; Blister<br/>Packaging;</li> <li>Outer package:<br/>K=K Corrugated Brown Export Carton;<br/>Strong protection carton boxes suitable for long term delivery,<br/>withstand rough handling during transportation and transit.</li> </ol> |