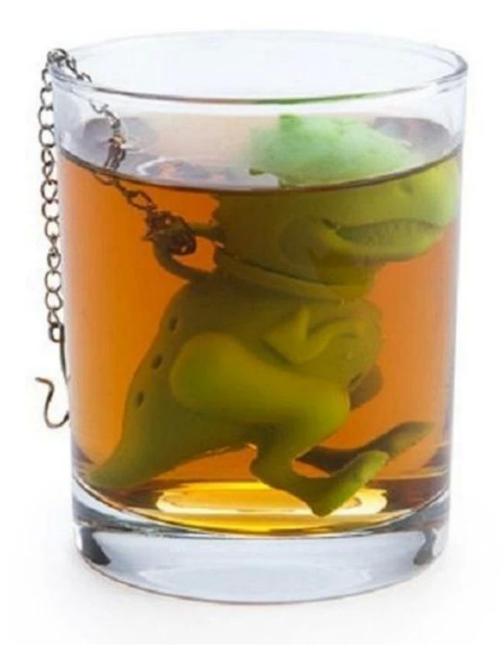

# ENJOYING TEA IS FUN.

Sharks Shape tea infuser

Dinosaur Tea Infuser

<u>Sloth Tea Infuser</u>

<u>Platypus tea infuser</u>

<u>Hippo tea infuser</u>

Packing and shipping

| Sample    | Available                                                                                                                                                                                                                                                                                                                                                                                                                                                                              |
|-----------|----------------------------------------------------------------------------------------------------------------------------------------------------------------------------------------------------------------------------------------------------------------------------------------------------------------------------------------------------------------------------------------------------------------------------------------------------------------------------------------|
| Packaging | <ol> <li>Inner package:<br/><u>normal packing form-</u> Polybag; Private Label;Suffohippoion<br/>Warning Label;<br/><u>customized package form:</u>Paper Insert; Packaging Sleeve; PVC<br/>Container; Gift box; UPC/FNSKU Barcode; Plastic Wrap; Blister<br/>Packaging;</li> <li>Outer package:<br/>K=K Corrugated Brown Export Carton;<br/>Strong protection carton boxes suitable for long term delivery,<br/>withstand rough handling during transportation and transit.</li> </ol> |