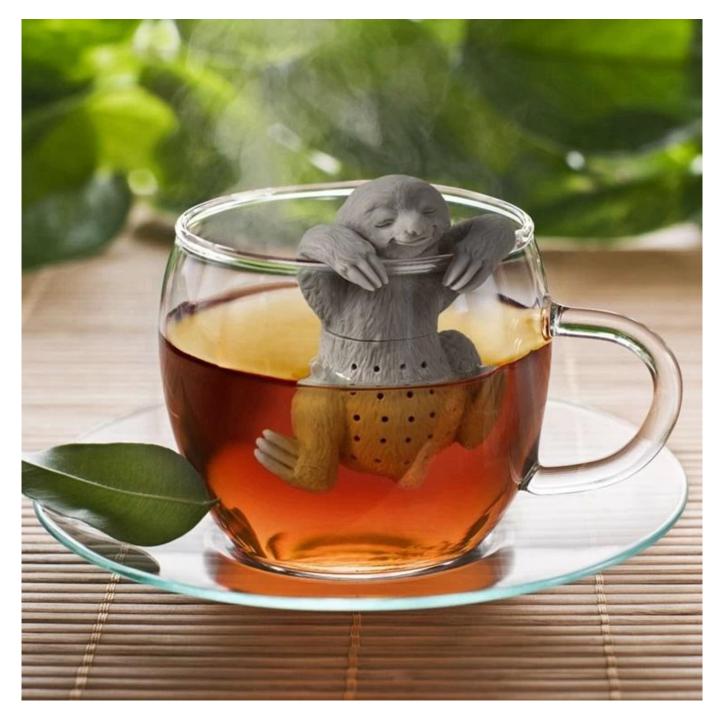

# ENJOYING TEA IS FUN.

Sharks Shape tea infuser

Dinosaur Tea Infuser

<u>Sloth Tea Infuser</u>

<u>Platypus tea infuser</u>

<u>Hippo tea infuser</u>

Packing and shipping

| Sample    | Available                                                                                                                                                                                                                                                                                                                                                                                                                                                                              |
|-----------|----------------------------------------------------------------------------------------------------------------------------------------------------------------------------------------------------------------------------------------------------------------------------------------------------------------------------------------------------------------------------------------------------------------------------------------------------------------------------------------|
| Packaging | <ol> <li>Inner package:<br/><u>normal packing form-</u> Polybag; Private Label;Suffohippoion<br/>Warning Label;<br/><u>customized package form:</u>Paper Insert; Packaging Sleeve; PVC<br/>Container; Gift box; UPC/FNSKU Barcode; Plastic Wrap; Blister<br/>Packaging;</li> <li>Outer package:<br/>K=K Corrugated Brown Export Carton;<br/>Strong protection carton boxes suitable for long term delivery,<br/>withstand rough handling during transportation and transit.</li> </ol> |