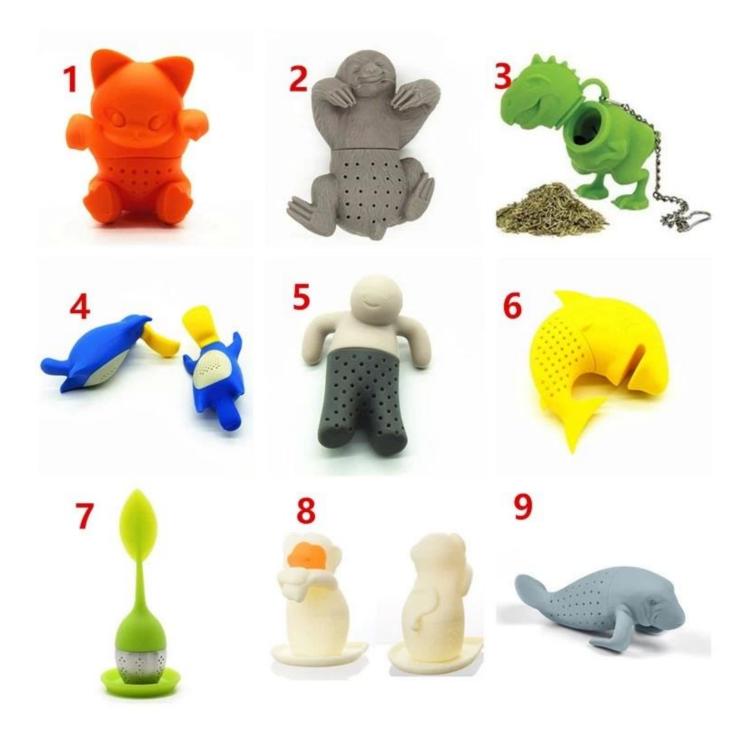

### **Product Images**

# ENJOYING TEA IS FUN.

Sharks Shape tea infuser

Dinosaur Tea Infuser

<u>Sloth Tea Infuser</u>

<u>Platypus tea infuser</u>

<u>Hippo tea infuser</u>

Packing and shipping

| Sample    | Available                                                                                                                                                                                                                                                                                                                                                                                                                                                                              |
|-----------|----------------------------------------------------------------------------------------------------------------------------------------------------------------------------------------------------------------------------------------------------------------------------------------------------------------------------------------------------------------------------------------------------------------------------------------------------------------------------------------|
| Packaging | <ol> <li>Inner package:<br/><u>normal packing form-</u> Polybag; Private Label;Suffohippoion<br/>Warning Label;<br/><u>customized package form:</u>Paper Insert; Packaging Sleeve; PVC<br/>Container; Gift box; UPC/FNSKU Barcode; Plastic Wrap; Blister<br/>Packaging;</li> <li>Outer package:<br/>K=K Corrugated Brown Export Carton;<br/>Strong protection carton boxes suitable for long term delivery,<br/>withstand rough handling during transportation and transit.</li> </ol> |