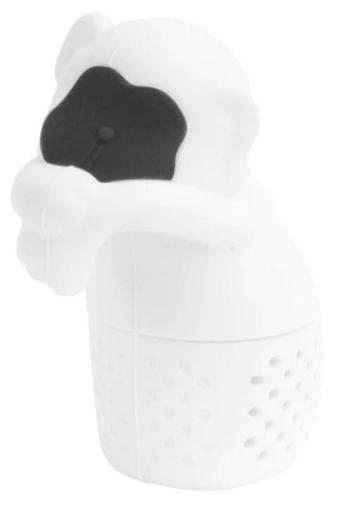

### Using tips:

- 1. Open the lower part of Teamong.
- 2. Place the tea leaves inside Teamong and close the lower part.
- 3. Place it inside the cup and pour the hot water.
- 4. When the face color of Teamong has changed. You can enjoy the well brewed tea.