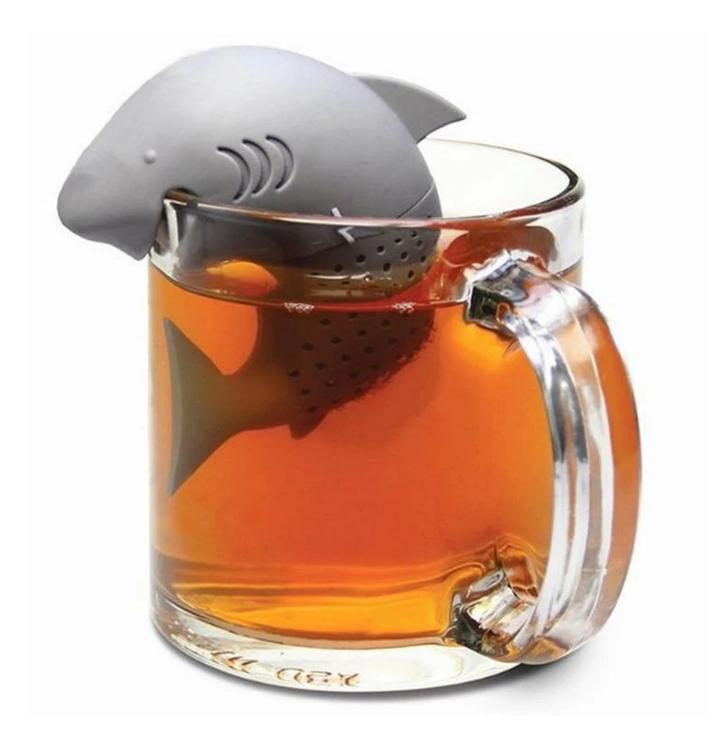

# ENJOYING TEA IS FUN.

Sharks Shape tea infuser

Dinosaur Tea Infuser

<u>Sloth Tea Infuser</u>

<u>Platypus tea infuser</u>

<u>Hippo tea infuser</u>

Packing and shipping

| Sample    | Available                                                                                                                                                                                                                                                                                                                                                                                                                                                                              |
|-----------|----------------------------------------------------------------------------------------------------------------------------------------------------------------------------------------------------------------------------------------------------------------------------------------------------------------------------------------------------------------------------------------------------------------------------------------------------------------------------------------|
| Packaging | <ol> <li>Inner package:<br/><u>normal packing form-</u> Polybag; Private Label;Suffohippoion<br/>Warning Label;<br/><u>customized package form:</u>Paper Insert; Packaging Sleeve; PVC<br/>Container; Gift box; UPC/FNSKU Barcode; Plastic Wrap; Blister<br/>Packaging;</li> <li>Outer package:<br/>K=K Corrugated Brown Export Carton;<br/>Strong protection carton boxes suitable for long term delivery,<br/>withstand rough handling during transportation and transit.</li> </ol> |