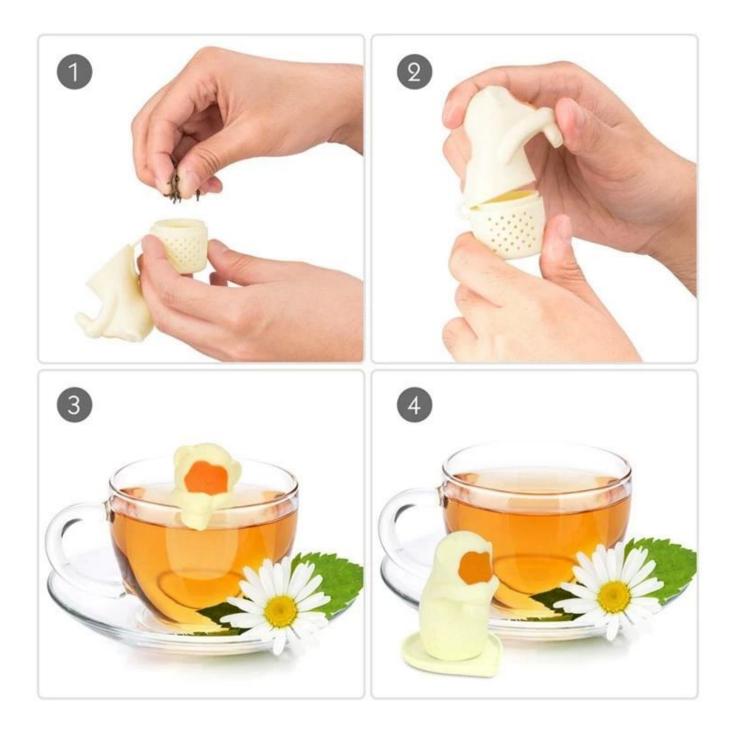

### Using tips:

- 1. Open the lower part of Teamong.
- 2. Place the tea leaves inside Teamong and close the lower part.
- 3. Place it inside the cup and pour the hot water.
- 4. When the face color of Teamong has changed. You can enjoy the well brewed tea.