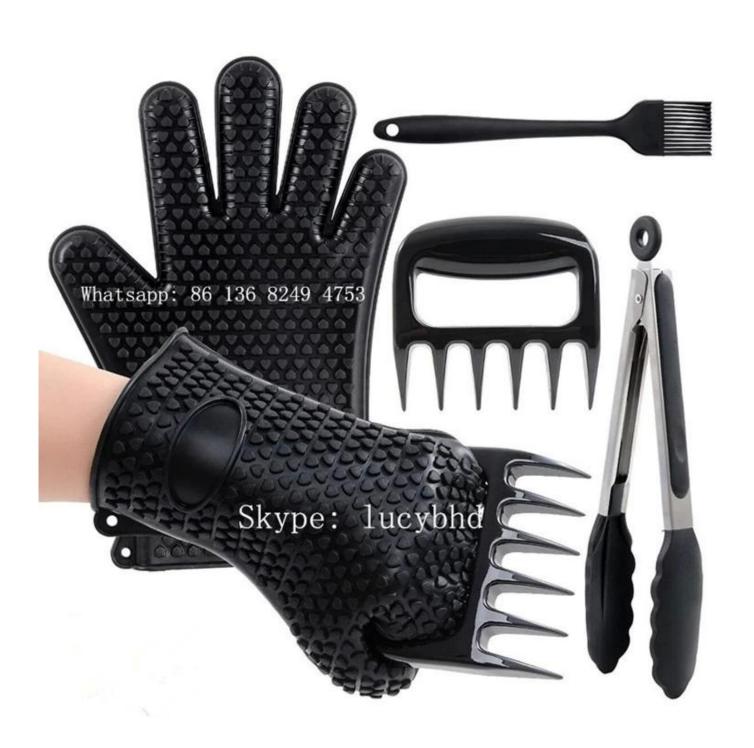

### BBQ GRILL SET:Gloves, Claws, mats, tongs and brush set of 5

- 1.Silicone BBQ Gloves,270\*175mm,352q
- 2.Plastic meat claws, 11.5x11.5x2.5cm, 125g
- 3.Teflon BBQ grill mat,400\*330\*0.2mm,60g
- 4. Silicone kitchen tong, 9inch, 120g
- 5.Silicone brush,205\*35\*10mm,48g

#### Features:

|   | TOP NOTCH QUALITY            |
|---|------------------------------|
|   | PROTECT YOUR HANDS           |
|   | EFFORTLESS CLEANING          |
| П | FITS to ANYONE & SUPER VALUE |

- 1.Silicone BBQ gloves 425F max operating temp, non-slip surface, water proof, stain and odor resistant, food grade for handling hot or frozen foods directly while protecting your hands from spills and burns and preventing accidents from slips. Washes easily and dishwasher safe.
- 2.Plastic meat claws are the perfect cooking and grilling BBQ smoker accessories for pulled pork or any of your barbecue needs. 6 sharp claws makes it perfect for lifting, shredding, pulling or assisting in carving any meat. Stay-cool handles make it safe to use.
- 3.Teflon grill mat is thin enough to leave grill marks and flavor intact, yet thick enough to provide ultimate heat resistance and durability.
- 4. Silicone kitchen tong are made of strong and durable stainless steel coated with 100% FDA food grade silicone that is BPA free . while remaining lightweight and easy to handle&Silicone brush integrated design, to avoid the risk of traditional brush bristles off to ensure that the cooking process of food clean.
- 5. Silicone brush made of FDA silicone with a steel core inside and BPA free there is nothing to break so the bristle head can't fall off. Stiffness for the handle is provided by a rod molded inside the handle.