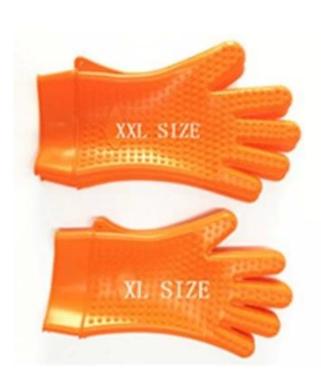

#### **Pictures Show:**

#### Features:

|   | TOP NOTCH QUALITY            |
|---|------------------------------|
|   | PROTECT YOUR HANDS           |
|   | EFFORTLESS CLEANING          |
| П | FITS to ANYONE & SUPER VALUE |

- 1.Silicone BBQ gloves 425F max operating temp, non-slip surface, water proof, stain and odor resistant, food grade for handling hot or frozen foods directly while protecting your hands from spills and burns and preventing accidents from slips. Washes easily and dishwasher safe.
- 2.Plastic meat claws are the perfect cooking and grilling BBQ smoker accessories for pulled pork or any of your barbecue needs. 6 sharp claws makes it perfect for lifting, shredding, pulling or assisting in carving any meat. Stay-cool handles make it safe to use.
- 3.Teflon grill mat is thin enough to leave grill marks and flavor intact, yet thick enough to provide ultimate heat resistance and durability.
- 4. Silicone kitchen tong are made of strong and durable stainless steel coated with 100% FDA food grade silicone that is BPA free . while remaining lightweight and easy to handle&Silicone brush integrated design, to avoid the risk of traditional brush bristles off to ensure that the cooking process of food clean.
- 5. Silicone brush made of FDA silicone with a steel core inside and BPA free there is nothing to break so the bristle head can't fall off. Stiffness for the handle is provided by a rod molded inside the handle.