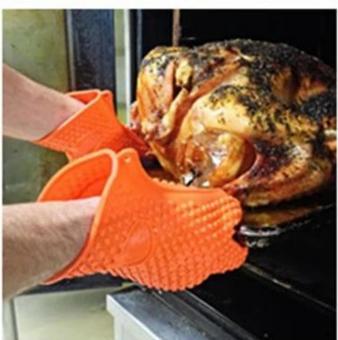

#### **Pictures Show:**

#### Features:

|   | TOP NOTCH QUALITY            |
|---|------------------------------|
|   | PROTECT YOUR HANDS           |
|   | EFFORTLESS CLEANING          |
| П | FITS to ANYONE & SUPER VALUE |

- 1.Silicone BBQ gloves 425F max operating temp, non-slip surface, water proof, stain and odor resistant, food grade for handling hot or frozen foods directly while protecting your hands from spills and burns and preventing accidents from slips. Washes easily and dishwasher safe.
- 2.Plastic meat claws are the perfect cooking and grilling BBQ smoker accessories for pulled pork or any of your barbecue needs. 6 sharp claws makes it perfect for lifting, shredding, pulling or assisting in carving any meat. Stay-cool handles make it safe to use.
- 3.Teflon grill mat is thin enough to leave grill marks and flavor intact, yet thick enough to provide ultimate heat resistance and durability.
- 4. Silicone kitchen tong are made of strong and durable stainless steel coated with 100% FDA food grade silicone that is BPA free . while remaining lightweight and easy to handle&Silicone brush integrated design, to avoid the risk of traditional brush bristles off to ensure that the cooking process of food clean.
- 5. Silicone brush made of FDA silicone with a steel core inside and BPA free there is nothing to break so the bristle head can't fall off. Stiffness for the handle is provided by a rod molded inside the handle.