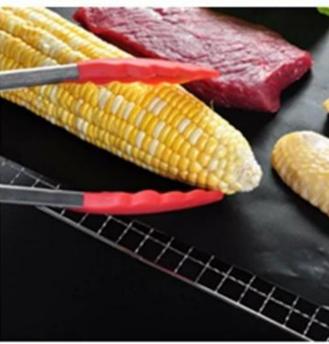

#### **Pictures Show:**

### BBQ GRILL SET:Gloves, Claws, mats, tongs and brush set of 5

- 1.Silicone BBQ Gloves,270\*175mm,352q
- 2.Plastic meat claws, 11.5x11.5x2.5cm, 125g
- 3.Teflon BBQ grill mat,400\*330\*0.2mm,60g
- 4. Silicone kitchen tong, 9inch, 120g
- 5.Silicone brush,205\*35\*10mm,48g

#### Features:

|   | TOP NOTCH QUALITY            |
|---|------------------------------|
|   | PROTECT YOUR HANDS           |
|   | EFFORTLESS CLEANING          |
| П | FITS to ANYONE & SUPER VALUE |

- 1.Silicone BBQ gloves 425F max operating temp, non-slip surface, water proof, stain and odor resistant, food grade for handling hot or frozen foods directly while protecting your hands from spills and burns and preventing accidents from slips. Washes easily and dishwasher safe.
- 2.Plastic meat claws are the perfect cooking and grilling BBQ smoker accessories for pulled pork or any of your barbecue needs. 6 sharp claws makes it perfect for lifting, shredding, pulling or assisting in carving any meat. Stay-cool handles make it safe to use.
- 3.Teflon grill mat is thin enough to leave grill marks and flavor intact, yet thick enough to provide ultimate heat resistance and durability.
- 4. Silicone kitchen tong are made of strong and durable stainless steel coated with 100% FDA food grade silicone that is BPA free . while remaining lightweight and easy to handle&Silicone brush integrated design, to avoid the risk of traditional brush bristles off to ensure that the cooking process of food clean.
- 5. Silicone brush made of FDA silicone with a steel core inside and BPA free there is nothing to break so the bristle head can't fall off. Stiffness for the handle is provided by a rod molded inside the handle.