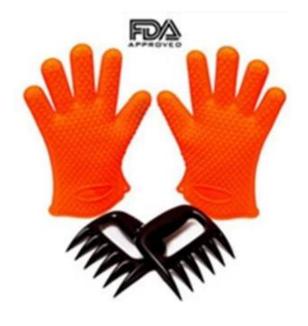

#### **Pictures Show:**

### BBQ GRILL SET:Gloves, Claws, mats, tongs and brush set of 5

- 1.Silicone BBQ Gloves,270\*175mm,352q
- 2.Plastic meat claws, 11.5x11.5x2.5cm, 125g
- 3.Teflon BBQ grill mat,400\*330\*0.2mm,60g
- 4. Silicone kitchen tong, 9inch, 120g
- 5.Silicone brush,205\*35\*10mm,48g

#### Features:

|   | TOP NOTCH QUALITY            |
|---|------------------------------|
|   | PROTECT YOUR HANDS           |
|   | EFFORTLESS CLEANING          |
| П | FITS to ANYONE & SUPER VALUE |

- 1.Silicone BBQ gloves 425F max operating temp, non-slip surface, water proof, stain and odor resistant, food grade for handling hot or frozen foods directly while protecting your hands from spills and burns and preventing accidents from slips. Washes easily and dishwasher safe.
- 2.Plastic meat claws are the perfect cooking and grilling BBQ smoker accessories for pulled pork or any of your barbecue needs. 6 sharp claws makes it perfect for lifting, shredding, pulling or assisting in carving any meat. Stay-cool handles make it safe to use.
- 3.Teflon grill mat is thin enough to leave grill marks and flavor intact, yet thick enough to provide ultimate heat resistance and durability.
- 4. Silicone kitchen tong are made of strong and durable stainless steel coated with 100% FDA food grade silicone that is BPA free . while remaining lightweight and easy to handle&Silicone brush integrated design, to avoid the risk of traditional brush bristles off to ensure that the cooking process of food clean.
- 5. Silicone brush made of FDA silicone with a steel core inside and BPA free there is nothing to break so the bristle head can't fall off. Stiffness for the handle is provided by a rod molded inside the handle.