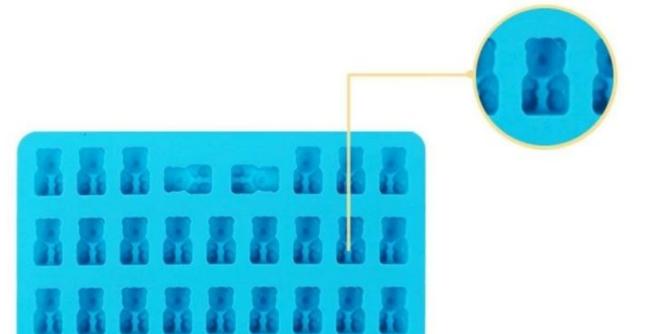

#### **Product Feature**

- --Made of 100% food grade silicone, FREE from BPA, FDA APPROVED.
- --Non-toxic and eco-friendly, easy to clean, safe for oven, freezer and dishwasher. Heat resistant up to -40F to 450F.
- --Great for making candy or other treats for the upcoming holiday. Perfect to make gummy bears, chocolate treats, candy bears, jelly, Ice cubes and mix your own ingredients for a healthy alternative snacks.
- --Comes with a dropper for easy fill, featured with non-stick silicone makes gummy bears pop out easily without cracking with detail face and cuddly arms.
- --50 cavities, making mini yummy gummy bears at a time. Size: each tray is 7.5" x 5.5", each cavity is 0.8" x 0.5" x 0.4".
- --It can use candy, jelly, chocolate, pudding, ice cream, fruit juice
- --EASY TO USE & CLEAN: These gummy bear trays are very easy to fill with your ingredients of choice. What's more, they're very easy to clean, too just place them in your dishwasher top shelf along with your other kitchen accessories and utensils.