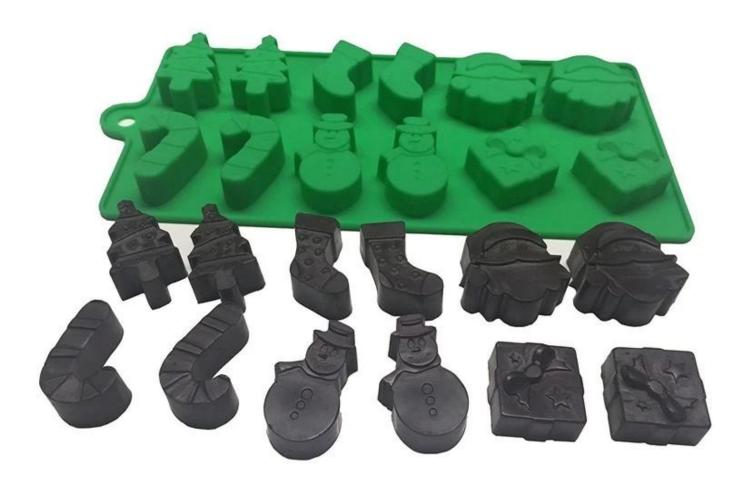

### **Product Image**

30 cavity chocolate mold

Christmas Tree Chocolate mold

Jeans muffin top baking cups

Round shape silicone cupcake liners

Heart shape silicone cupcake liners