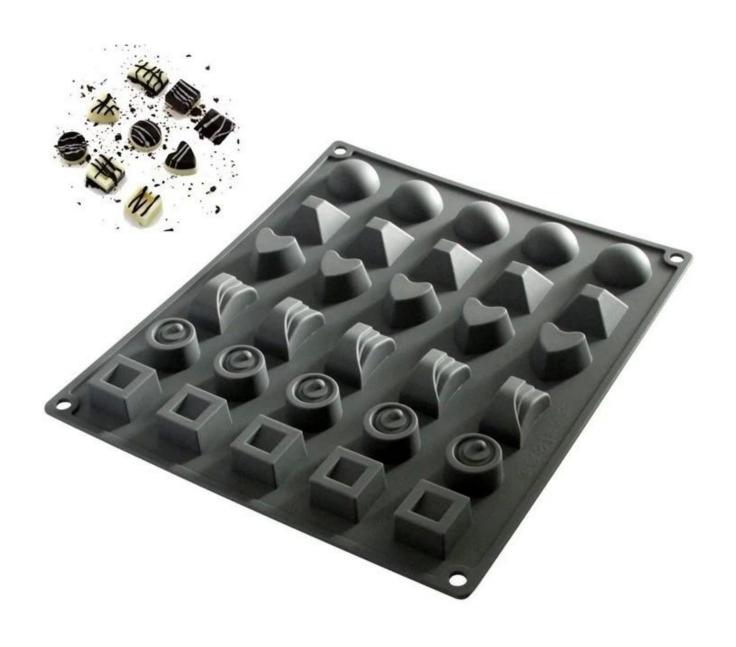

### **Product Image**

30 cavity chocolate mold

Christmas Tree Chocolate mold

Jeans muffin top baking cups

Round shape silicone cupcake liners

Heart shape silicone cupcake liners