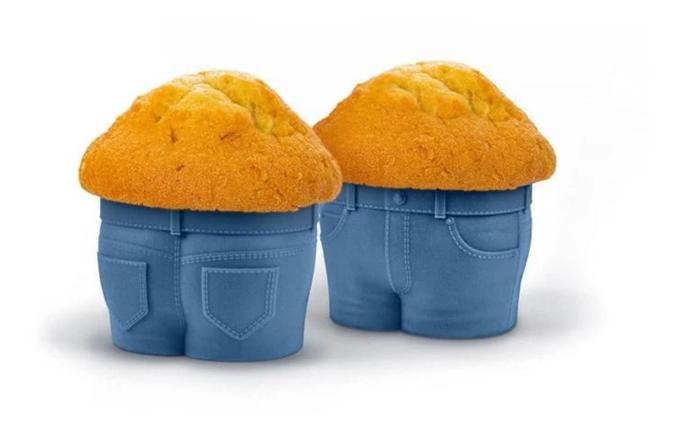

### **Product Image**

30 cavity chocolate mold

Christmas Tree Chocolate mold

Jeans muffin top baking cups

Round shape silicone cupcake liners

Heart shape silicone cupcake liners