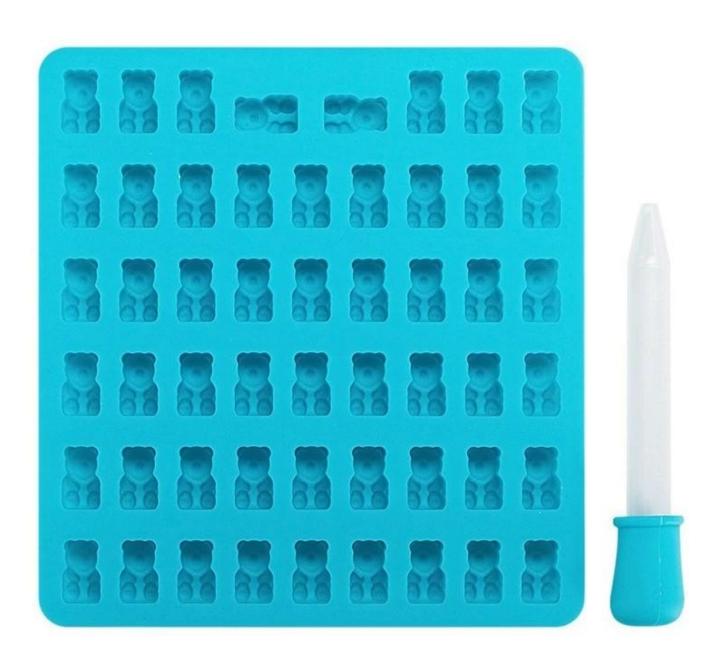

#### **Product Feature**

- --Made of 100% food grade silicone, FREE from BPA, FDA APPROVED.
- --Non-toxic and eco-friendly, easy to clean, safe for oven, freezer and dishwasher. Heat resistant up to -40F to 450F.
- --Great for making candy or other treats for the upcoming holiday. Perfect to make gummy bears, chocolate treats, candy bears, jelly, Ice cubes and mix your own ingredients for a healthy alternative snacks.
- --Comes with a dropper for easy fill, featured with non-stick silicone makes gummy bears pop out easily without cracking with detail face and cuddly arms.
- --50 cavities, making mini yummy gummy bears at a time. Size: each tray is 7.5" x 5.5", each cavity is 0.8" x 0.5" x 0.4".
- --It can use candy, jelly, chocolate, pudding, ice cream, fruit juice
- --EASY TO USE & CLEAN: These gummy bear trays are very easy to fill with your ingredients of choice. What's more, they're very easy to clean, too just place them in your dishwasher top shelf along with your other kitchen accessories and utensils.