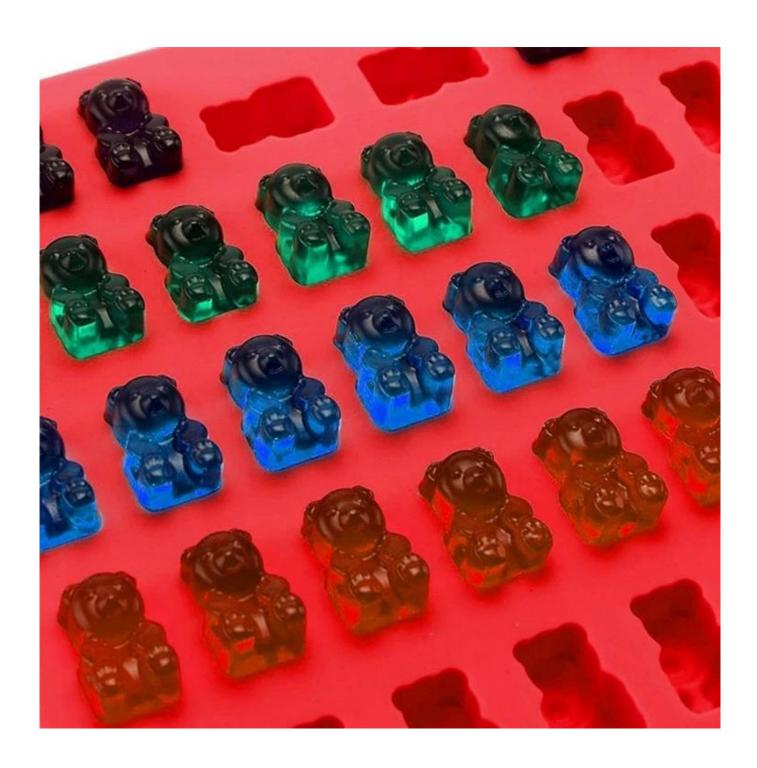

#### **Product Feature**

- --Made of 100% food grade silicone, FREE from BPA, FDA APPROVED.
- --Non-toxic and eco-friendly, easy to clean, safe for oven, freezer and dishwasher. Heat resistant up to -40F to 450F.
- --Great for making candy or other treats for the upcoming holiday. Perfect to make gummy bears, chocolate treats, candy bears, jelly, Ice cubes and mix your own ingredients for a healthy alternative snacks.
- --Comes with a dropper for easy fill, featured with non-stick silicone makes gummy bears pop out easily without cracking with detail face and cuddly arms.
- --50 cavities, making mini yummy gummy bears at a time. Size: each tray is 7.5" x 5.5", each cavity is 0.8" x 0.5" x 0.4".
- --It can use candy, jelly, chocolate, pudding, ice cream, fruit juice
- --EASY TO USE & CLEAN: These gummy bear trays are very easy to fill with your ingredients of choice. What's more, they're very easy to clean, too just place them in your dishwasher top shelf along with your other kitchen accessories and utensils.