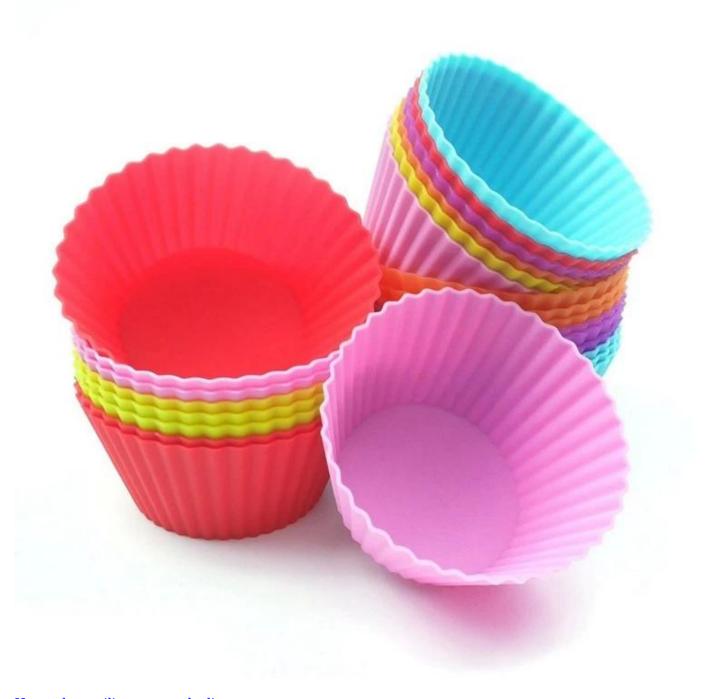

### **Product Image**

30 cavity chocolate mold

Christmas Tree Chocolate mold

Jeans muffin top baking cups

Round shape silicone cupcake liners

Heart shape silicone cupcake liners