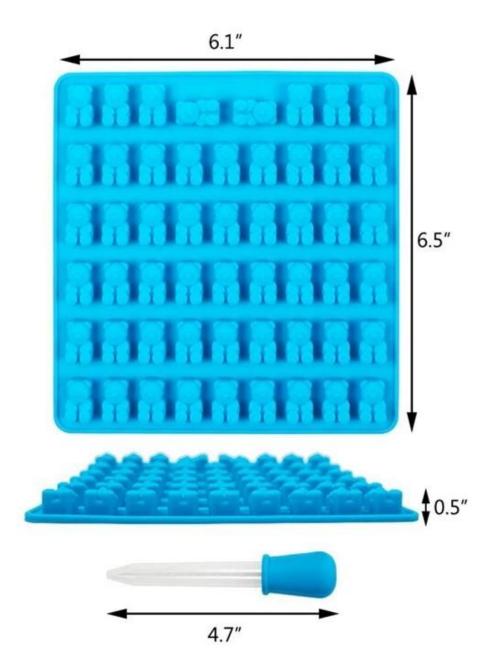

#### **Product Feature**

- --Made of 100% food grade silicone, FREE from BPA, FDA APPROVED.
- --Non-toxic and eco-friendly, easy to clean, safe for oven, freezer and dishwasher. Heat resistant up to -40F to 450F.
- --Great for making candy or other treats for the upcoming holiday. Perfect to make gummy bears, chocolate treats, candy bears, jelly, Ice cubes and mix your own ingredients for a healthy alternative snacks.
- --Comes with a dropper for easy fill, featured with non-stick silicone makes gummy bears pop out easily without cracking with detail face and cuddly arms.
- --50 cavities, making mini yummy gummy bears at a time. Size: each tray is 7.5" x 5.5", each cavity is 0.8" x 0.5" x 0.4".
- --It can use candy, jelly, chocolate, pudding, ice cream, fruit juice
- --EASY TO USE & CLEAN: These gummy bear trays are very easy to fill with your ingredients of choice. What's more, they're very easy to clean, too just place them in your dishwasher top shelf along with your other kitchen accessories and utensils.