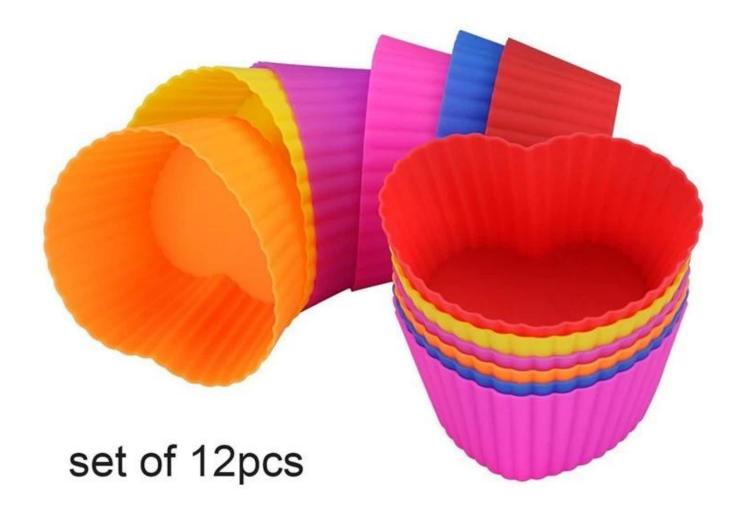

### **Product Image**

30 cavity chocolate mold

Christmas Tree Chocolate mold

Jeans muffin top baking cups

Round shape silicone cupcake liners

Heart shape silicone cupcake liners