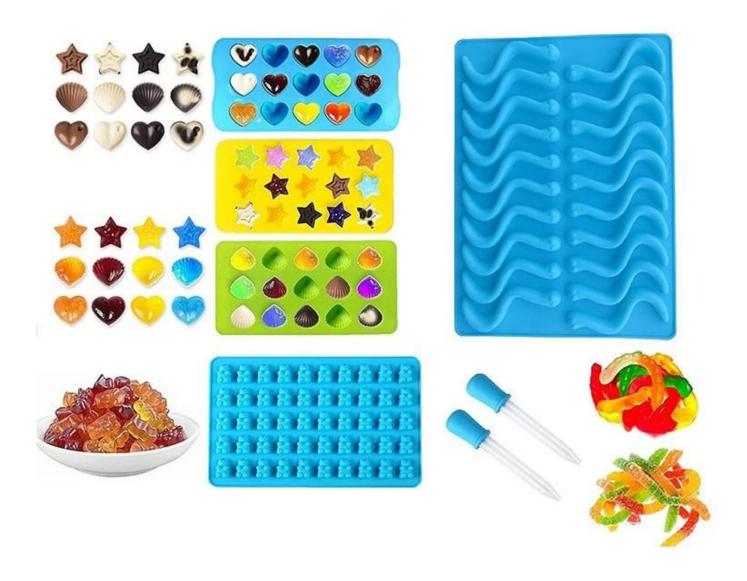

### **Product Image**

30 cavity chocolate mold

Christmas Tree Chocolate mold

Jeans muffin top baking cups

Round shape silicone cupcake liners

Heart shape silicone cupcake liners