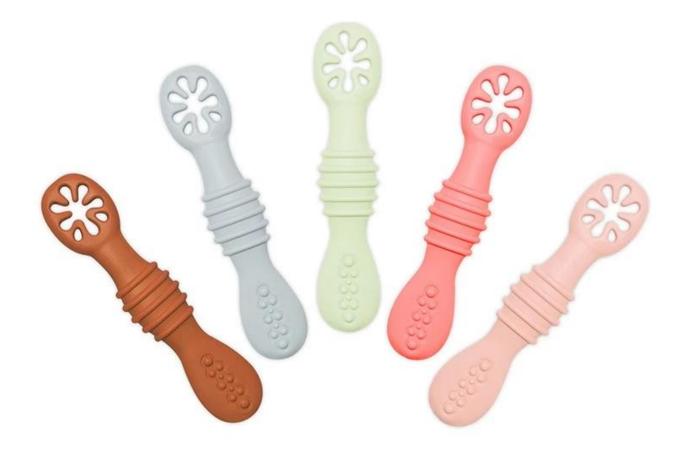

|  |
| use          | Spill Proof: shake, rattle and throw and the snacks still stay inside, large cup bowl holding handle with no slip grip technology;<br>Peace of Mind: dust proof lid to keep unwanted " thing" out, tight and snug fit lid prevent any dust, dirt, sand or grass from getting into baby's snack;<br>Convenient: easy, quick, fun snacks on the go, very simple to clean, easily rinse products with warm water or dishwasher.                |  |

### Product image



# ONE-PIECE MOLDING PROCESS

WHICH MAKES IT EASY FOR MOTHER TO CLEAN



# ERGONOMICALLY DESIGNED HANDLE

# Easy for baby to grab





## FOOD GRADE SILICONE MATERIAL

1-Made of 100% food grade silicone that is used to make baby bottle nipples.2-Round and soft-tip can be used as teether.











### certificate

SGS, FDA, LFGB approved



| Test Report                | No. CANEC1703424301                                             | Date: 20 Mar 2017               | Page 1 of 3 |
|----------------------------|-----------------------------------------------------------------|---------------------------------|-------------|
|                            | JCONE SCIENTIFIC TECHNOLOGY (<br>IUQUAN STREET, HUADU DISTRICT, |                                 | NGDONG      |
| PROVINCE<br>CHINA