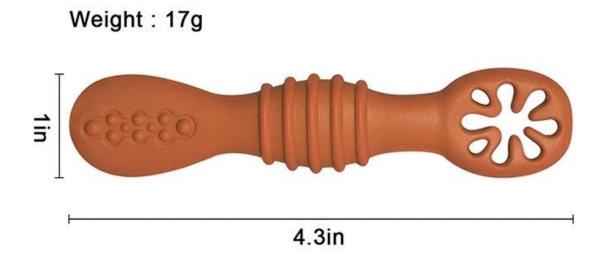

#### **Specifications**

| -            |                                                                                                                                                                                                                                                                                                                                                                                                                                             |  |
|--------------|---------------------------------------------------------------------------------------------------------------------------------------------------------------------------------------------------------------------------------------------------------------------------------------------------------------------------------------------------------------------------------------------------------------------------------------------|--|
| Product name | Silicone baby feeding spoon. silicone baby spoon                                                                                                                                                                                                                                                                                                                                                                                            |  |
| material     | 100% food grade silicone, without bisphenol A                                                                                                                                                                                                                                                                                                                                                                                               |  |
| color        | Common color red, blue and amplifier; Green or Custom                                                                                                                                                                                                                                                                                                                                                                                       |  |
| dimension    | 11*2.5cm, 17g/pc                                                                                                                                                                                                                                                                                                                                                                                                                            |  |
| MOQ          | 50 PCS                                                                                                                                                                                                                                                                                                                                                                                                                                      |  |
|              | <ol> <li>light, comfortable and amplifier; Soft, safe, antimicrobial, non-BPA, antifouling, so they do not absorb water or food;</li> <li>can withstand high temperatures of 200 ° C, then can often be sterilized by baby boiling silicone bibs;</li> <li>adjustable neck &amp; &amp;; Dust collector design, large, left pocket design makes it easy to clean;</li> <li>suitable for children from 6 months to 6 years of age;</li> </ol> |  |
| Logo         | Custom (silk-screen, floating, concave)                                                                                                                                                                                                                                                                                                                                                                                                     |  |
| filling      | Ordinary plastic bags, or custom earphone bags, gift boxes                                                                                                                                                                                                                                                                                                                                                                                  |  |
| use          | Spill Proof: shake, rattle and throw and the snacks still stay inside, large cup bowl holding handle with no slip grip technology;<br>Peace of Mind: dust proof lid to keep unwanted " thing" out, tight and snug fit lid prevent any dust, dirt, sand or grass from getting into baby's snack;<br>Convenient: easy, quick, fun snacks on the go, very simple to clean, easily rinse products with warm water or dishwasher.                |  |

## FOOD GRADE SILICONE MATERIAL

1-Made of 100% food grade silicone that is used to make baby bottle nipples.2-Round and soft-tip can be used as teether.