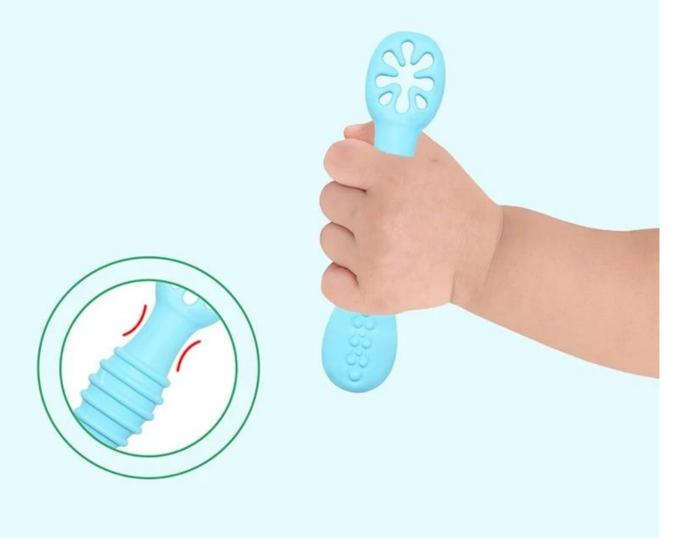

# ONE-PIECE MOLDING PROCESS

WHICH MAKES IT EASY FOR MOTHER TO CLEAN

# Easy for baby to grab