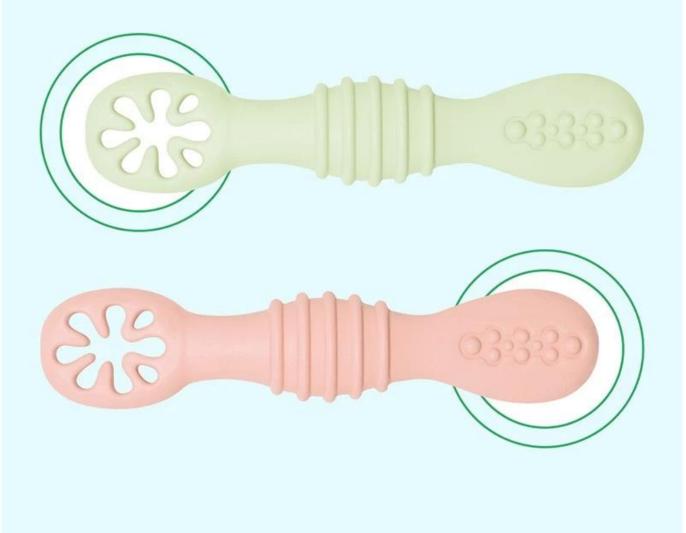

|  |
| use          | Spill Proof: shake, rattle and throw and the snacks still stay inside, large cup bowl holding handle with no slip grip technology;<br>Peace of Mind: dust proof lid to keep unwanted " thing" out, tight and snug fit lid prevent any dust, dirt, sand or grass from getting into baby's snack;<br>Convenient: easy, quick, fun snacks on the go, very simple to clean, easily rinse products with warm water or dishwasher.                |  |

### Product image



# ONE-PIECE MOLDING PROCESS

WHICH MAKES IT EASY FOR MOTHER TO CLEAN



# ERGONOMICALLY DESIGNED HANDLE

# Easy for baby to grab





## FOOD GRADE SILICONE MATERIAL

1-Made of 100% food grade silicone that is used to make baby bottle nipples.2-Round and soft-tip can be used as teether.











### certificate

SGS, FDA, LFGB approved



| Test Report                | No. CANEC1703424301                                             | Date: 20 Mar 2017               | Page 1 of 3 |
|----------------------------|-----------------------------------------------------------------|---------------------------------|-------------|
|                            | JCONE SCIENTIFIC TECHNOLOGY (<br>IUQUAN STREET, HUADU DISTRICT, |                                 | NGDONG      |
| PROVINCE<br>CHINA          |