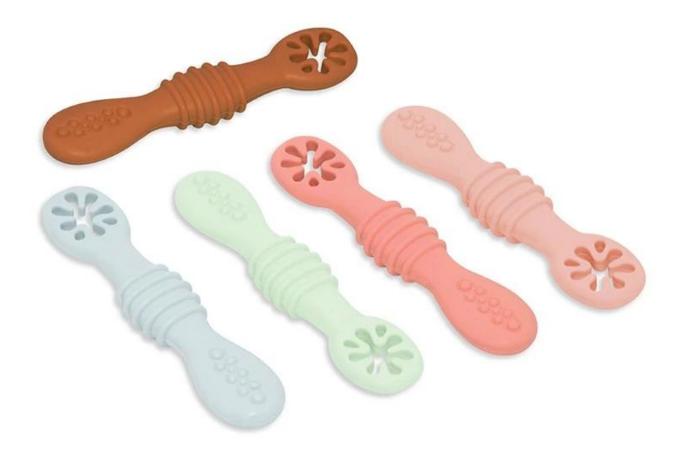

#### **Specifications**

| -            |                                                                                                                                                                                                                                                                                                                                                                                                                                             |  |
|--------------|---------------------------------------------------------------------------------------------------------------------------------------------------------------------------------------------------------------------------------------------------------------------------------------------------------------------------------------------------------------------------------------------------------------------------------------------|--|
| Product name | Silicone baby feeding spoon. silicone baby spoon                                                                                                                                                                                                                                                                                                                                                                                            |  |
| material     | 100% food grade silicone, without bisphenol A                                                                                                                                                                                                                                                                                                                                                                                               |  |
| color        | Common color red, blue and amplifier; Green or Custom                                                                                                                                                                                                                                                                                                                                                                                       |  |
| dimension    | 11*2.5cm, 17g/pc                                                                                                                                                                                                                                                                                                                                                                                                                            |  |
| MOQ          | 50 PCS                                                                                                                                                                                                                                                                                                                                                                                                                                      |  |
|              | <ol> <li>light, comfortable and amplifier; Soft, safe, antimicrobial, non-BPA, antifouling, so they do not absorb water or food;</li> <li>can withstand high temperatures of 200 ° C, then can often be sterilized by baby boiling silicone bibs;</li> <li>adjustable neck &amp; &amp;; Dust collector design, large, left pocket design makes it easy to clean;</li> <li>suitable for children from 6 months to 6 years of age;</li> </ol> |  |
| Logo         | Custom (silk-screen, floating, concave)                                                                                                                                                                                                                                                                                                                                                                                                     |  |
| filling      | Ordinary plastic bags, or custom earphone bags, gift boxes                                                                                                                                                                                                                                                                                                                                                                                  |  |
| use          | Spill Proof: shake, rattle and throw and the snacks still stay inside, large cup bowl holding handle with no slip grip technology;<br>Peace of Mind: dust proof lid to keep unwanted " thing" out, tight and snug fit lid prevent any dust, dirt, sand or grass from getting into baby's snack;<br>Convenient: easy, quick, fun snacks on the go, very simple to clean, easily rinse products with warm water or dishwasher.                |  |