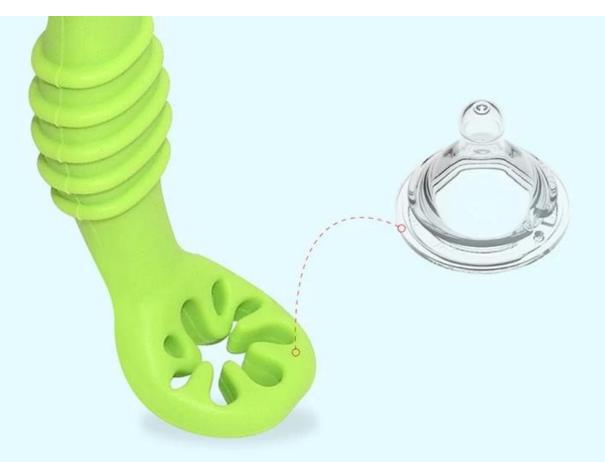

## FOOD GRADE SILICONE MATERIAL

1-Made of 100% food grade silicone that is used to make baby bottle nipples.2-Round and soft-tip can be used as teether.