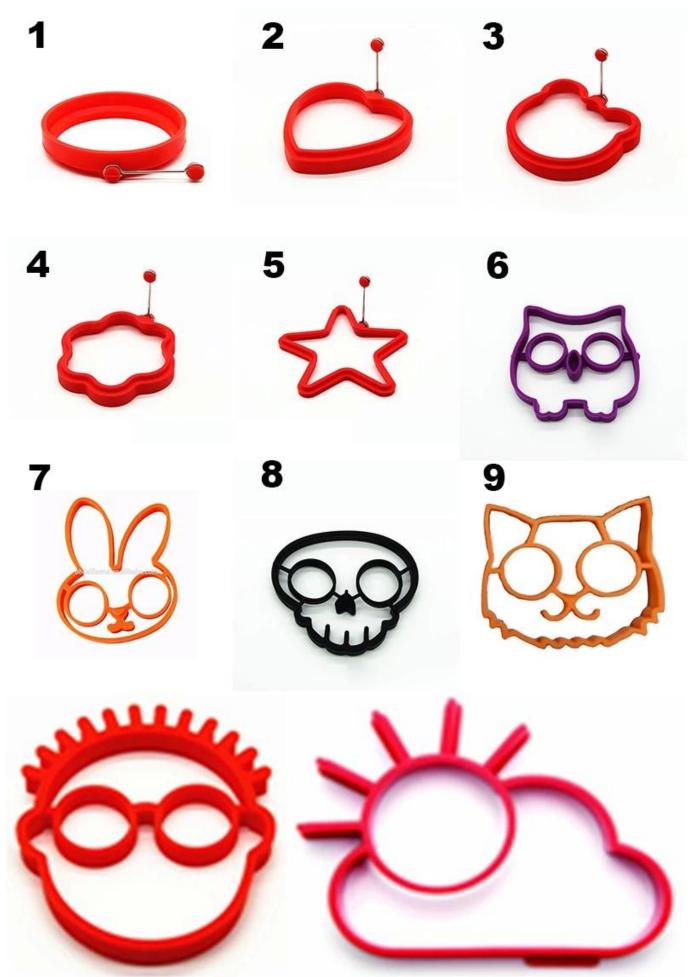

#### **Feature**

- 100% food grade silicone 1.Round 2.Heart 3.Bear 4. Flower 5.Star 6.Owl 7.Rabbit 8.Skull 9.Cat 10.Cloud 11.Bold head
- 11 different Shaped Silicone Fried Egg Ring Mold Mould Art Breakfast Cooking Kitchen Tool
- This silicone egg mold ring would make your breakfast amazing and arouse the child's appetite to eat breakfast
- They won't scratch your pans and easy removal from pan
- Withstands temperatures range from -30 to 230 Degrees Celsius

#### **Specification**

Product: Factory Direct Silicone Egg Shapers, Silicon Egg Ring with Different Shapes

Material:Silicone Item No.:BHD077-86

Size:4\*4 inches Weight:35g MOQ:100sets Brand:Benhaida Color:Customized