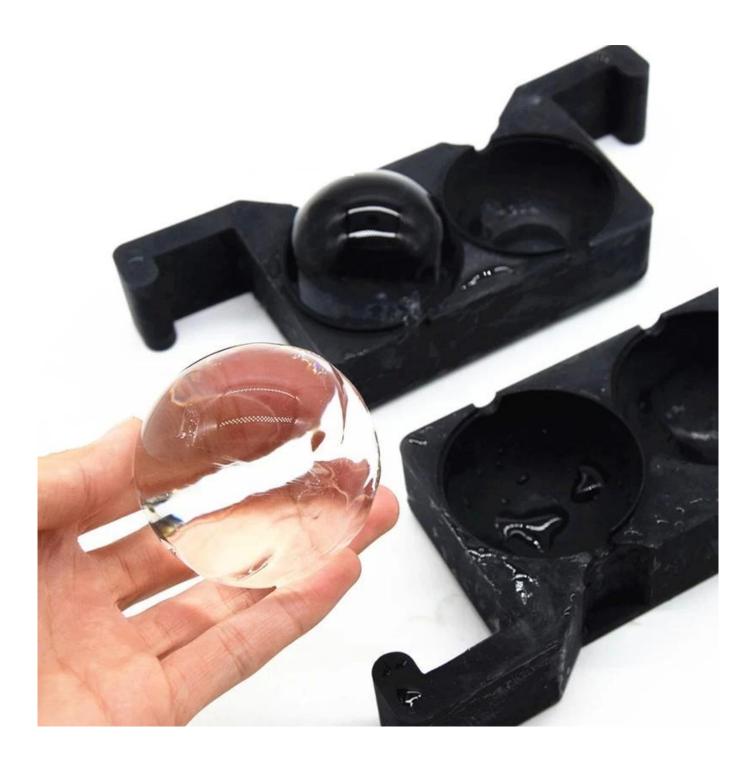

## Factory Direct Amazon Hot Bubble Free Silicone Ice Ball Mold Wholesale

## Feature

- Large size and shape of Crystal ice keeps drinks colder, longer, and with less dilution
- Removing air bubbles from the ice eliminates the risk of it breaking up in your drink
- Built-to-last using durable food-grade materials

## **Specification**

Product:Factory Direct Amazon Hot Bubble Free Silicone Ice Ball Mold Wholesale Material:Silicone Item No.:BHD209 Size:8.5\*4.9\*7.3 inches Ice Ball Dia:2.3 inch Weight:910g MOQ:100pcs Brand:Benhaida Color:Customized Place of Origin:Shenzhen, China Payment terms:PayPal,Escrow,Trade Assurance,L/C,T/T,Western Union Packing :DefaultOpp bag Delivery:Shipped in 5 working days after payment