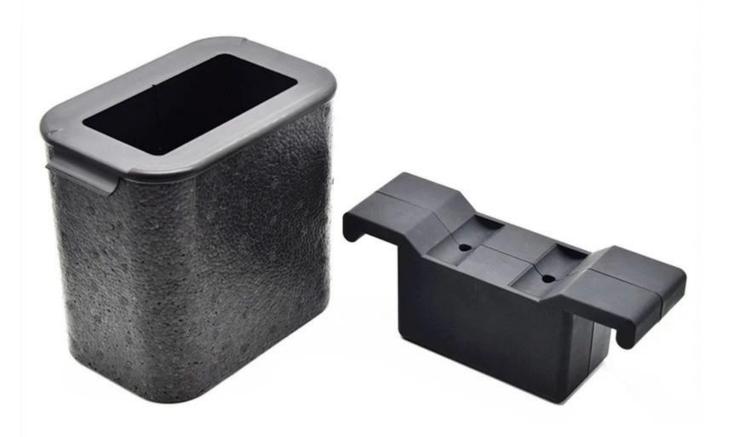

## **Specification**

Product:Factory Direct Amazon Hot Bubble Free Silicone Ice Ball Mold Wholesale Material:Silicone Item No.:BHD209 Size:8.5\*4.9\*7.3 inches Ice Ball Dia:2.3 inch Weight:910g MOQ:100pcs Brand:Benhaida Color:Customized Place of Origin:Shenzhen, China Payment terms:PayPal,Escrow,Trade Assurance,L/C,T/T,Western Union Packing :DefaultOpp bag Delivery:Shipped in 5 working days after payment