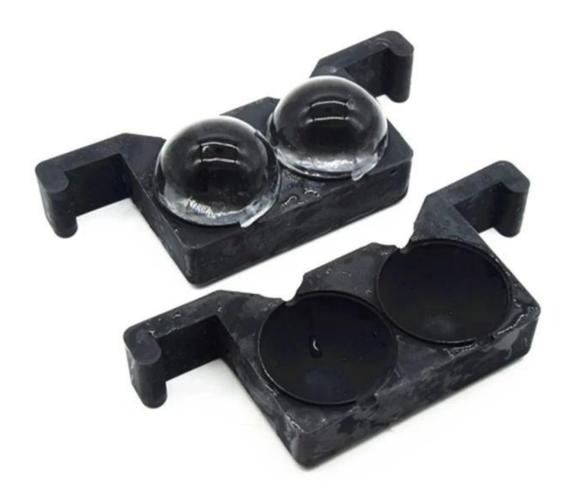

## Factory Direct Amazon Hot Bubble Free Silicone Ice Ball Mold Wholesale

## Feature

- Large size and shape of Crystal ice keeps drinks colder, longer, and with less dilution
- Removing air bubbles from the ice eliminates the risk of it breaking up in your drink
- Built-to-last using durable food-grade materials

## **Specification**

Product:Factory Direct Amazon Hot Bubble Free Silicone Ice Ball Mold Wholesale Material:Silicone Item No.:BHD209 Size:8.5\*4.9\*7.3 inches Ice Ball Dia:2.3 inch Weight:910g MOQ:100pcs Brand:Benhaida Color:Customized Place of Origin:Shenzhen, China Payment terms:PayPal,Escrow,Trade Assurance,L/C,T/T,Western Union Packing :DefaultOpp bag Delivery:Shipped in 5 working days after payment