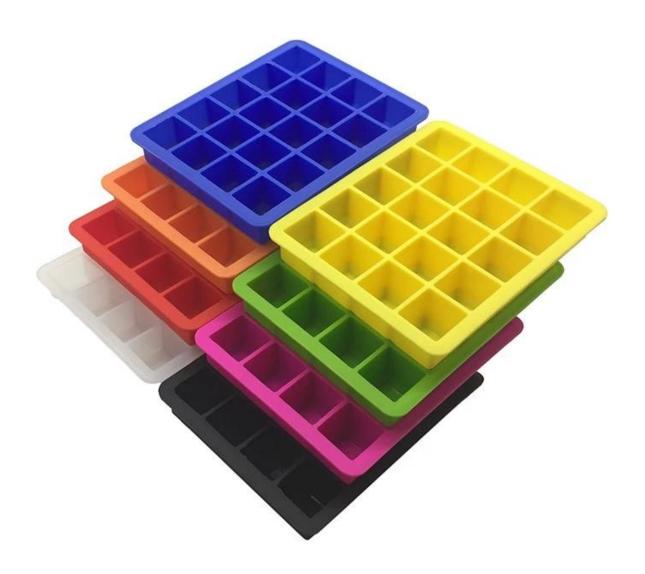

#### **specification**

Product: Factory Direct 20 Cavity FDA Silicone 1" Ice Cube Tray Wholesale

Material: Silicone

Article number: BHD018

Size: 5.9\*4.8\*1 Cube size:1\*1\*1 inch

Weight: 115g MOQ: 100pcs Brand: Benhaida Color: Custom