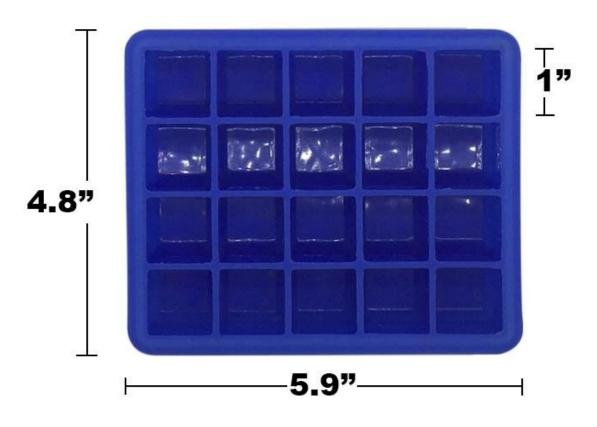

#### **Features**

- NOTICE This ice cube trays are for 1 inch ice cubes! The exact dimension of ice cubes are 1 x 1 inches!
- SIZE:each measuring 5.9 x 4.8 x 1 inches
- HIGH QUALITY 100% BPA Free food grade silicone ice tray; FDA approved & Dishwasher safe
- Perfect for Whiskey Drinks, Highball, Cordial & Liqueur Glasses, Ideal for Wine Chillers, Great for Iced Coffee

#### **specification**

Product: Factory Direct 20 Cavity FDA Silicone 1" Ice Cube Tray Wholesale

Material: Silicone

Article number: BHD018

Size: 5.9\*4.8\*1 Cube size:1\*1\*1 inch

Weight: 115g MOQ: 100pcs Brand: Benhaida Color: Custom

Place of Origin: Shenzhen, China

Payment Terms: PayPal, Escrow, Trade Assurance, L / C, T / T, Western Union

Packing: DefaultOpp bag

Delivery: Shipped within 5 business days after payment

H: 1"