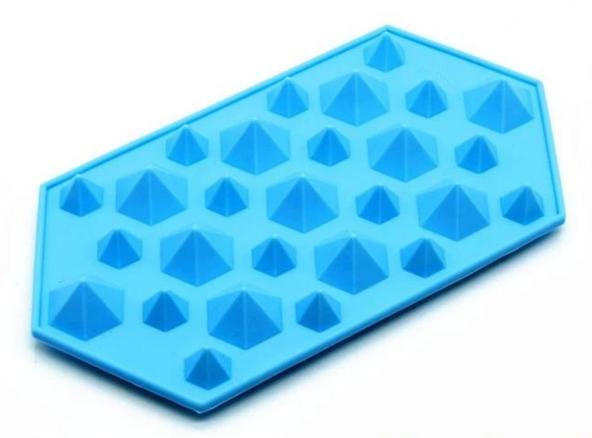

## Diamond Ice Cube Tray Size: 7.5\*4.5cm, 100g

## **Features:**

- 1. The Greatest 3D Diamond Silicone Molds Have Just Been Released!
- 2. Easy To Use Large Diamond Ice Cube Mold Tray For Versatile Uses!
- 3.Large Diamond Silicone Rubber Tray For Long Lasting Performances!
- 4.Scroll Up & Click Add To Cart Now While Supplies Last!

### **Pictures Show:**









**Similar Products:** 































































# **Company information:**

Shenzhen Benhaida Rubber & Plastic Products Co., Ltd with more than 6 years'experience in the field of silicone and plastic products. Can do custom logos or labels on the product, can make UPC/Barcodes and stick on the back of each item or each set, to put shipping labels on top of the items in the carton, and can help stick the SKU label to the corner outside the carton, can send goods directly to Amazon warehouse.both by Air and by Sea, door to door, can help pre-paid tax and duties.











#### **Our Service:**

- 1. OEM and ODM service like logo and barcode print are available.
- 2. Rich stock, short production period and fast delivery.
- 3. Customized Colour, Package.
- 4. Small MOQ.

# **Sample De