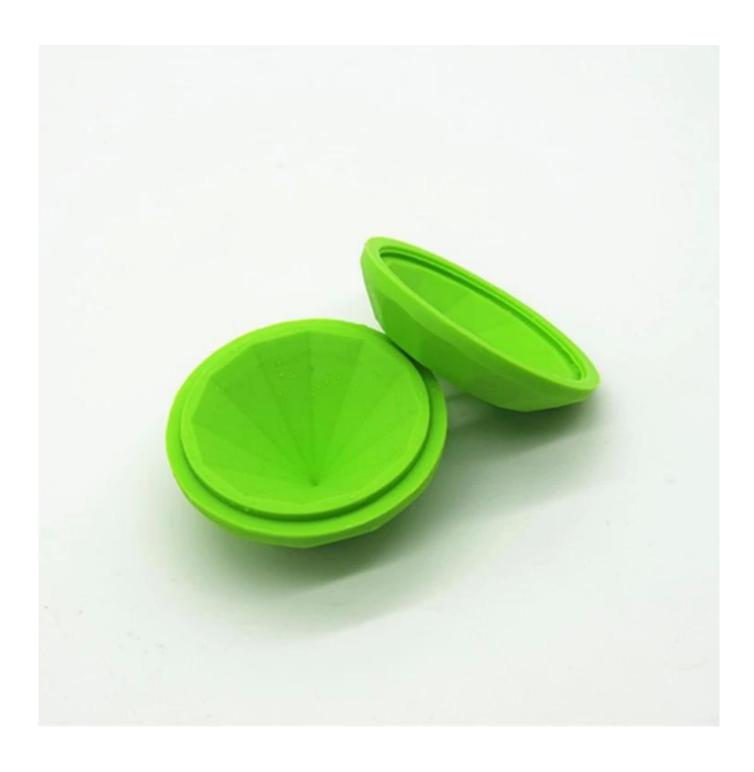

## Diamond Ice Cube Tray Size: 7.5\*4.5cm, 100g

## **Features:**

- 1. The Greatest 3D Diamond Silicone Molds Have Just Been Released!
- 2. Easy To Use Large Diamond Ice Cube Mold Tray For Versatile Uses!
- 3.Large Diamond Silicone Rubber Tray For Long Lasting Performances!
- 4.Scroll Up & Click Add To Cart Now While Supplies Last!

### **Pictures Show:**









**Similar Products:** 































































# **Company information:**

Shenzhen Benhaida Rubber & Plastic Products Co., Ltd with more than 6 years'experience in the field of silicone and plastic products. Can do custom logos or labels on the product, can make UPC/Barcodes and stick on the back of each item or each set, to put shipping labels on top of the items in the carton, and can help stick the SKU label to the corner outside the carton, can send goods directly to Amazon warehouse.both by Air and by Sea, door to door, can help pre-paid tax and duties.











#### **Our Service:**

- 1. OEM and ODM service like logo and barcode print are available.
- 2. Rich stock, short production period and fast delivery.
- 3. Customized Colour, Pac