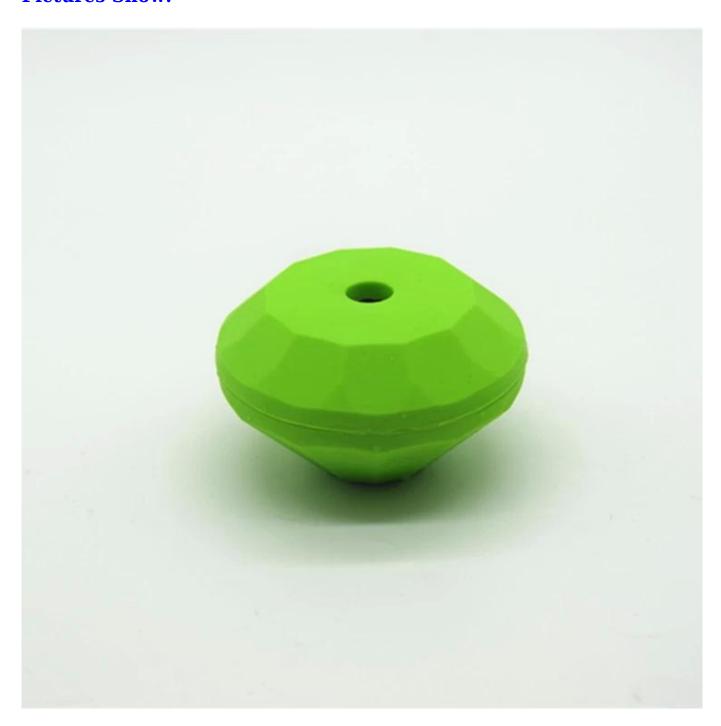

## Diamond Ice Cube Tray Size: 7.5\*4.5cm, 100g

### **Pictures Show:**

**Similar Products:** 