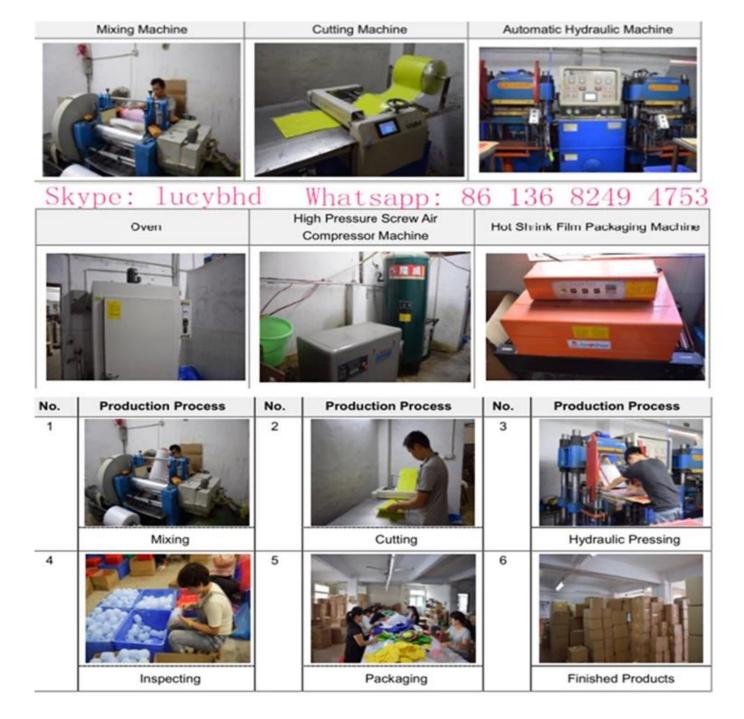

ray For Versatile Uses!
- 3.Large Diamond Silicone Rubber Tray For Long Lasting Performances!
- 4.Scroll Up & Click Add To Cart Now While Supplies Last!

### **Pictures Show:**









**Similar Products:** 































































# **Company information:**

Shenzhen Benhaida Rubber & Plastic Products Co., Ltd with more than 6 years'experience in the field of silicone and plastic products. Can do custom logos or labels on the product, can make UPC/Barcodes and stick on the back of each item or each set, to put shipping labels on top of the items in the carton, and can help stick the SKU label to the corner outside the carton, can send goods directly to Amazon warehouse.both by Air and by Sea, door to door, can help pre-paid tax and duties.











#### **Our Service:**

- 1. OEM and ODM service like logo and barcode print are available.
- 2. Rich stock, short production period and fast delivery.
- 3. Customized Colour, Package.
- 4. Small MOQ.

# **Sample Details:**

- 1. Sampling according to your requirements;
- 2.Cost depends on your logo and design;

- 3. Sampling need 1-2 working days;
- 4.A large quantity of samples fee is returnable as part payment of large order;
- 5.Mass production after sample confirmed, which need 2-3 working days as usual.

## **Custom Design:**

- 1.For custom products, pls provide AI file or 3D file;
- 2.Or just give us your idea, we can design as your request;
- 3. Any custom silicone products is highly welcome!

## **Packaging & Shipping**□

- 1.Inner packaging: polybag,private label,paper insert,g