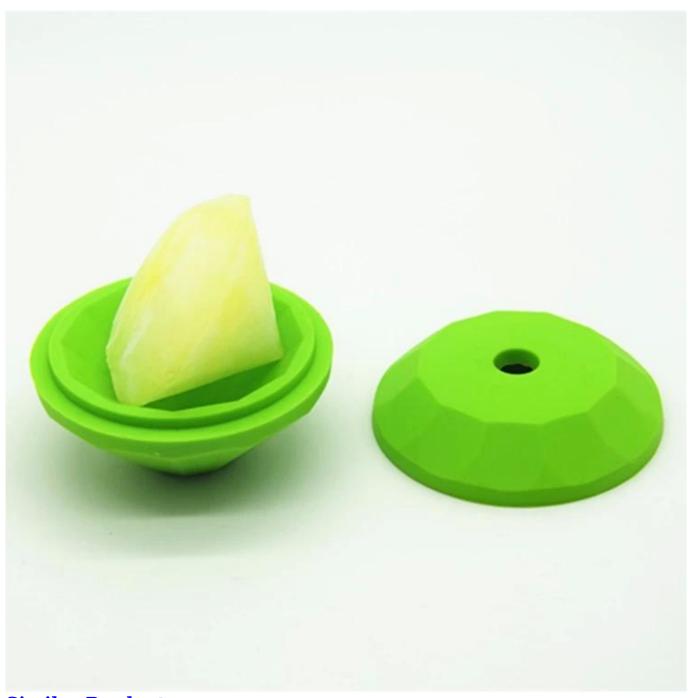

## Diamond Ice Cube Tray Size: 7.5\*4.5cm, 100g

## **Features:**

- 1. The Greatest 3D Diamond Silicone Molds Have Just Been Released!
- 2. Easy To Use Large Diamond Ice Cube Mold Tray For Versatile Uses!
- 3.Large Diamond Silicone Rubber Tray For Long Lasting Performances!
- 4.Scroll Up & Click Add To Cart Now While Supplies Last!

### **Pictures Show:**









**Similar Products:** 































































# **Company information:**

Shenzhen Benhaida Rubber & Plastic Products Co., Ltd with more than 6 years'experience in the field of silicone and plastic products. Can do custom logos or labels on the product, can make UPC/Barcodes and stick on the back of each item or each set, to put shipping labels on top of the items in the carton, and can help stick the SKU label to the corner outside the carton, can send goods directly to Amazon warehouse.both by Air and by Sea, door to door, can help pre-paid tax and duties.











#### **Our Service:**

- 1. OEM and ODM service like logo and barcode print are available.
- 2. Rich stock, short production period and fast delivery.
- 3. Customized Colour, Package