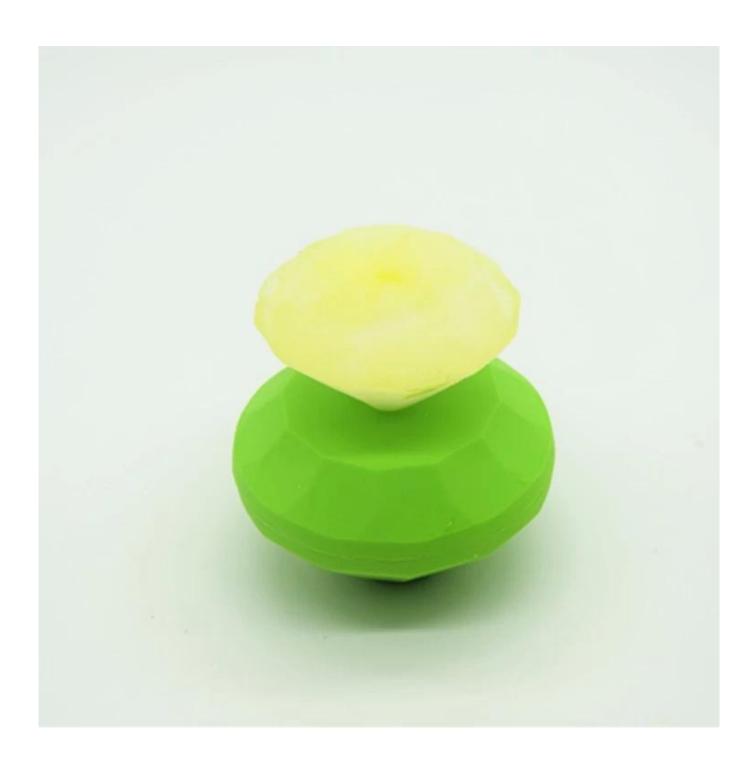

## Diamond Ice Cube Tray Size: 7.5\*4.5cm, 100g

## **Features:**

- 1. The Greatest 3D Diamond Silicone Molds Have Just Been Released!
- 2. Easy To Use Large Diamond Ice Cube Mold Tray For Versatile Uses!
- 3.Large Diamond Silicone Rubber Tray For Long Lasting Performances!
- 4.Scroll Up & Click Add To Cart Now While Supplies Last!

### **Pictures Show:**









**Similar Products:** 































































# **Company information:**

Shenzhen Benhaida Rubber & Plastic Products Co., Ltd with more than 6 years'experience in the field of silicone and plastic products. Can do custom logos or labels on the product, can make UPC/Barcodes and stick on the back of each item or each set, to put shipping labels on top of the items in the carton, and can help stick the SKU label to the corner outside the carton, can send goods directly to Amazon warehouse.both by Air and by Sea, door to door, can help pre-paid tax and duties.











#### **Our Service:**

- 1. OEM and ODM service like logo and barcode print are available.
- 2. Rich stock, short production period and fast delivery.
- 3. Customized Colour, Packa