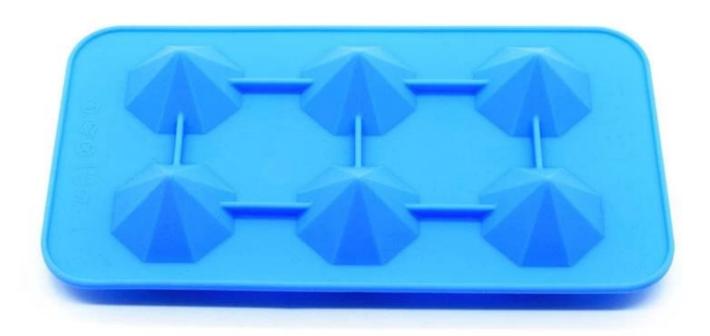

## Diamond Ice Cube Tray Size: 7.5\*4.5cm, 100g

### **Pictures Show:**

**Similar Products:** 