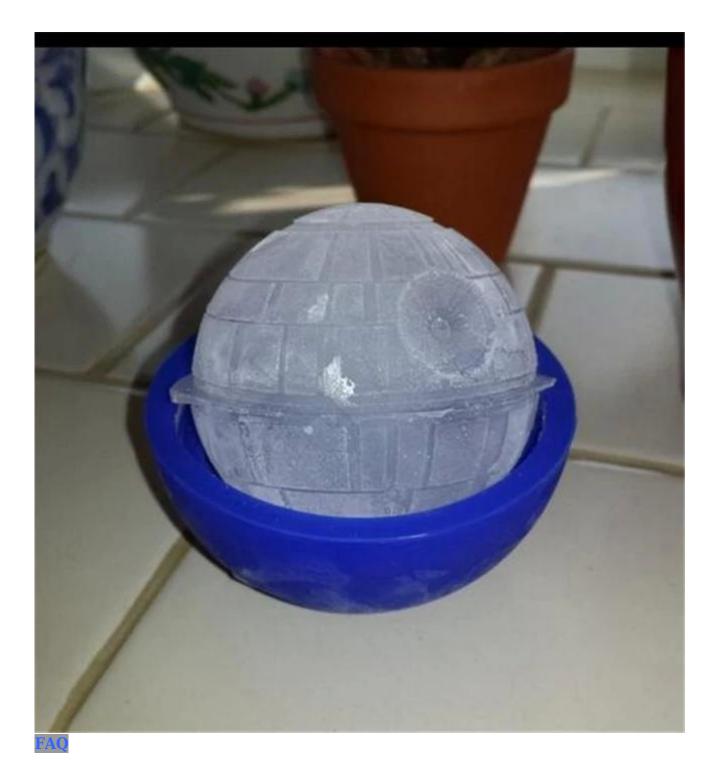

## Death Stars Silicone Sphere Ice Ball Mold, Christmas Chocolate Candy Ice Cube Mold

Country of origin: Mainland China

Silicone: 100% Food Grade in FDA/LFGB Type: large death star shape ice ball mold

Color: blue/light blue/green/black or customized

Size:21\*14\*3.2cm Net weight:130g/pc

Packing:sealed polybag per pc or customized packing

MOQ: 100pcs

Feature: BPA-free,freezer safe,easy to remove

Certificate: FDA, LFGB, SGS Sample time:1-3 working days