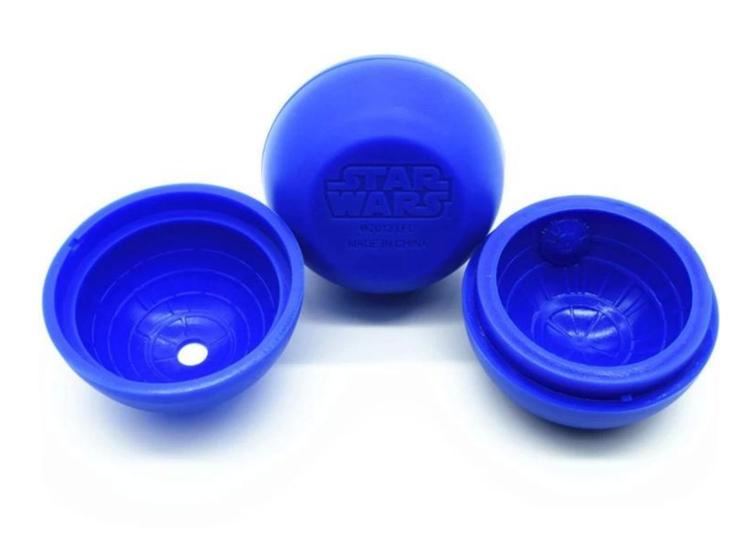

## Death Stars Silicone Sphere Ice Ball Mold, Christmas Chocolate Candy Ice Cube Mold

Country of origin: Mainland China

Silicone: 100% Food Grade in FDA/LFGB Type: large death star shape ice ball mold

Color: blue/light blue/green/black or customized

Size:21\*14\*3.2cm Net weight:130g/pc

Packing:sealed polybag per pc or customized packing

MOQ: 100pcs

Feature: BPA-free,freezer safe,easy to remove

Certificate: FDA, LFGB, SGS Sample time:1-3 working days