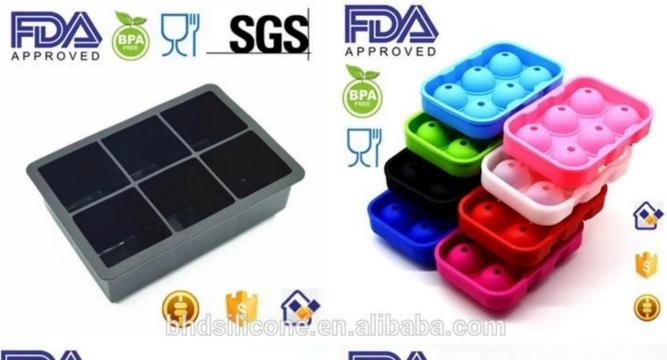

## Death Stars Silicone Sphere Ice Ball Mold, Christmas Chocolate Candy Ice Cube Mold

Country of origin: Mainland China

Silicone: 100% Food Grade in FDA/LFGB Type: large death star shape ice ball mold

Color: blue/light blue/green/black or customized

Size:21\*14\*3.2cm Net weight:130g/pc

Packing:sealed polybag per pc or customized packing

MOQ: 100pcs

Feature: BPA-free,freezer safe,easy to remove

Certificate: FDA, LFGB, SGS Sample time:1-3 working days