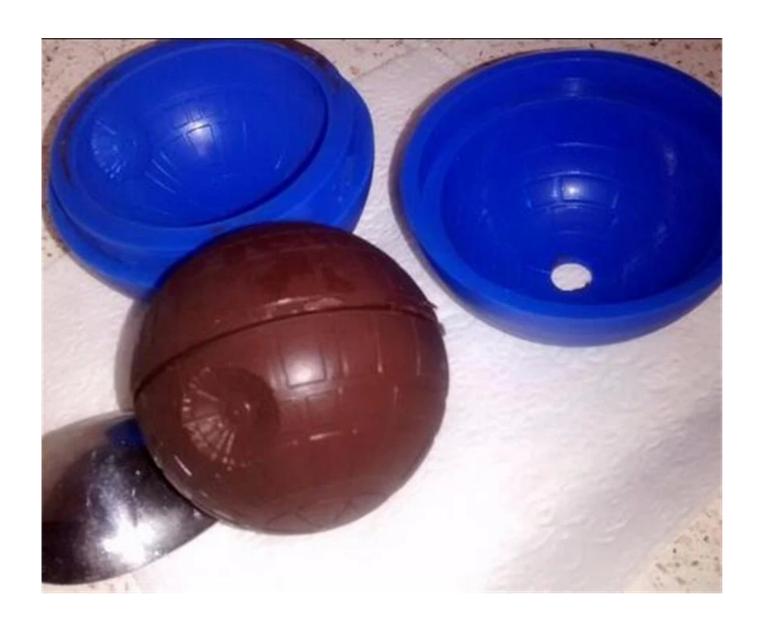

## Death Stars Silicone Sphere Ice Ball Mold, Christmas Chocolate Candy Ice Cube Mold

Country of origin: Mainland China

Silicone: 100% Food Grade in FDA/LFGB Type: large death star shape ice ball mold

Color: blue/light blue/green/black or customized