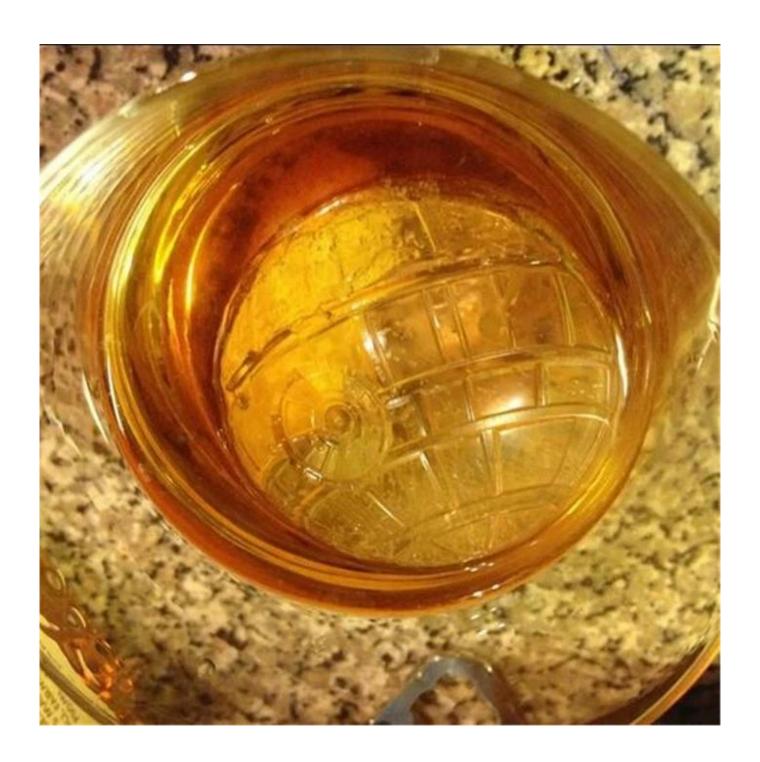

## Death Stars Silicone Sphere Ice Ball Mold, Christmas Chocolate Candy Ice Cube Mold

Country of origin: Mainland China

Silicone: 100% Food Grade in FDA/LFGB Type: large death star shape ice ball mold

Color: blue/light blue/green/black or customized