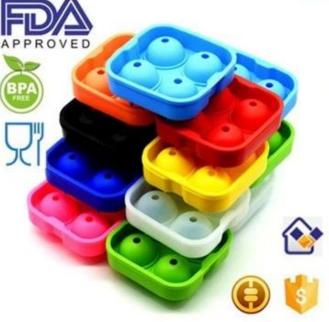

## Death Stars Silicone Sphere Ice Ball Mold, Christmas Chocolate Candy Ice Cube Mold

Country of origin: Mainland China

Silicone: 100% Food Grade in FDA/LFGB Type: large death star shape ice ball mold

Color: blue/light blue/green/black or customized

Size:21\*14\*3.2cm Net weight:130g/pc

Packing:sealed polybag per pc or customized packing

MOQ: 100pcs

Feature: BPA-free,freezer safe,easy to remove

Certificate: FDA, LFGB, SGS Sample time:1-3 working days