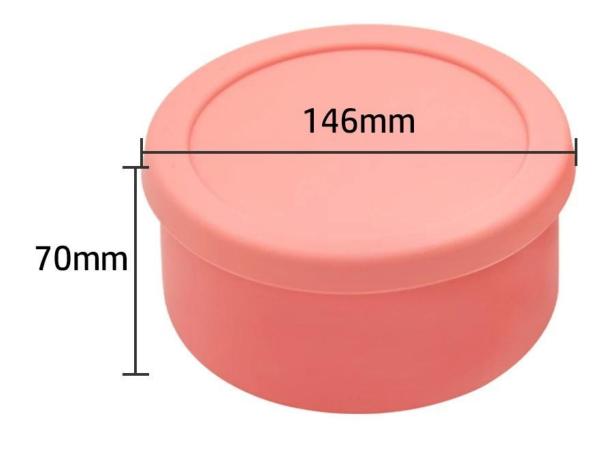

#### Custom Hot Selling Food Grade Silicone Lunch Box Portable Kids Bento Box Silicone Food Storage Container

| Product Name | silicone Bento Lunch Box | Style                 | Class                    |
|--------------|--------------------------|-----------------------|--------------------------|
| Brand Name   | Benhaida( BHD)           | Material              | 100% food grade silicone |
| Size         |                          | country of<br>origin  | China                    |
| Weight       | 1/200                    | After sale<br>service | more than 13 years       |



### weight:256g Capacity :700ml

# Toft Touching BPA Free Odor Free Unbreakable



## 100% Food-Grade silicone



### 100% Food Grade Silicone







### About Benhaida:

Shenzhen Benhaida Rubber & Plastic Products Co., Ltd (BHD Brands Owner) is a leader of silicone rubber and plastic kitchen products, a 13 Years professional manufacturer, provides full and one-stop services from design to delivery.

The main merchandises include: 100% food grade silicone & plastic products, including ice cube tray & molds, bakeware, kitchen utensil & accessories, baby feeding product and tea Infuser etc.

#### FAQ:

1). When can I get the quotation?

---- Usually quote within 8 hours after we get your inquiry. If you are very urgent to get the price, please call us or tell us in your email so that we wi