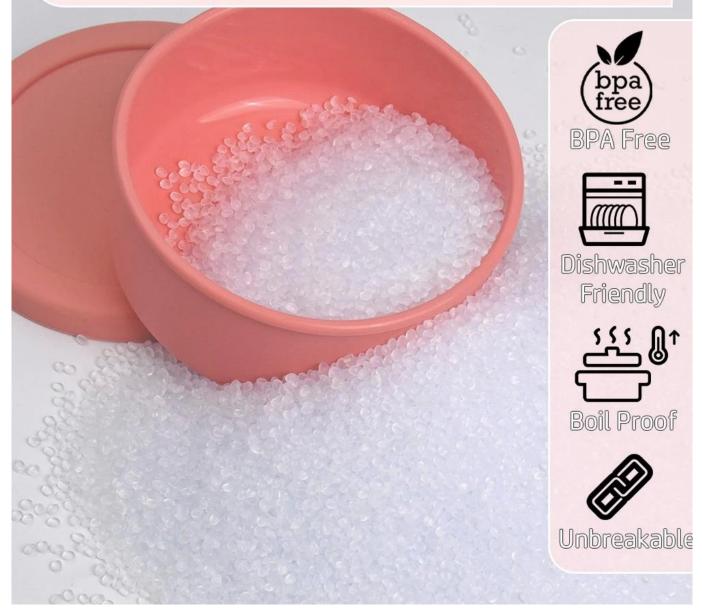

# Toft Touching BPA Free Odor Free Unbreakable

## 100% Food-Grade silicone

### 100% Food Grade Silicone