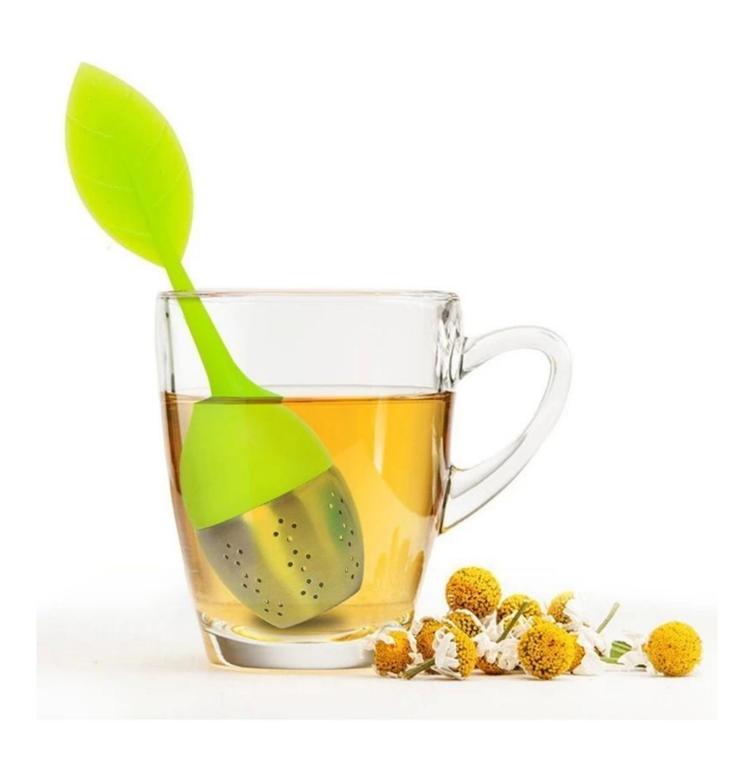

# Chinese Supplier Loose leaf shaped durable silicone tea infuser, infuser with stainless steel bottom

#### **Specification**

| •                 |                                                                                                                                                                                                                                 |
|-------------------|---------------------------------------------------------------------------------------------------------------------------------------------------------------------------------------------------------------------------------|
| Item name         | Chinese Supplier Loose leaf shaped durable silicone tea infuser, infuser with stainless steel bottom                                                                                                                            |
| Material          | 100% food grade silicone                                                                                                                                                                                                        |
| Certification     | FDA/LFGB/SGS                                                                                                                                                                                                                    |
| Color             | can be customized                                                                                                                                                                                                               |
| Size              | Length 5.9,Top dia 1.6, Bottom dia1(inch)                                                                                                                                                                                       |
| Weight            | 35g                                                                                                                                                                                                                             |
| Usage             | Brewing Loose Tea                                                                                                                                                                                                               |
| Kindly Reminder   | <ul><li>1.Wash it with clean water and disinfect it with boiling water before using</li><li>2.Wash it and put it in a clean and dry place after using.</li><li>3.Keep it away from direct sunlight when you store it.</li></ul> |
| Temperature Range | -40~230°C                                                                                                                                                                                                                       |
| Life Time         | 5 years for silicone mold                                                                                                                                                                                                       |
| MOQ               | 100pcs                                                                                                                                                                                                                          |
| Payment           | Paypal,Escrow,Alibaba Trade Assurance,T/T((30% deposit, 70% before shipment),Western Union,VISA                                                                                                                                 |