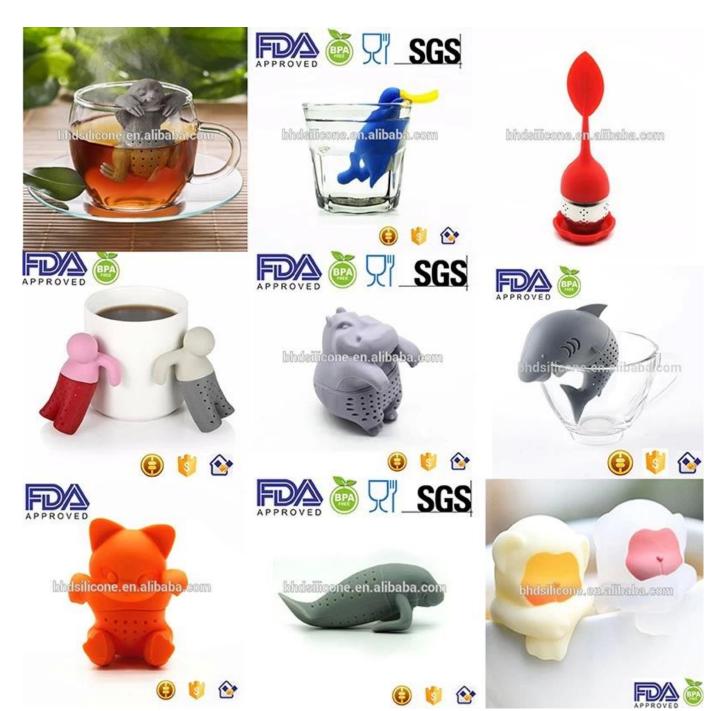

# Chinese Supplier Loose leaf shaped durable silicone tea infuser, infuser with stainless steel bottom

#### **Specification**

| •                 |                                                                                                                                                                                                                                 |
|-------------------|---------------------------------------------------------------------------------------------------------------------------------------------------------------------------------------------------------------------------------|
| Item name         | Chinese Supplier Loose leaf shaped durable silicone tea infuser, infuser with stainless steel bottom                                                                                                                            |
| Material          | 100% food grade silicone                                                                                                                                                                                                        |
| Certification     | FDA/LFGB/SGS                                                                                                                                                                                                                    |
| Color             | can be customized                                                                                                                                                                                                               |
| Size              | Length 5.9,Top dia 1.6, Bottom dia1(inch)                                                                                                                                                                                       |
| Weight            | 35g                                                                                                                                                                                                                             |
| Usage             | Brewing Loose Tea                                                                                                                                                                                                               |
| Kindly Reminder   | <ul><li>1.Wash it with clean water and disinfect it with boiling water before using</li><li>2.Wash it and put it in a clean and dry place after using.</li><li>3.Keep it away from direct sunlight when you store it.</li></ul> |
| Temperature Range | -40~230°C                                                                                                                                                                                                                       |
| Life Time         | 5 years for silicone mold                                                                                                                                                                                                       |
| MOQ               | 100pcs                                                                                                                                                                                                                          |
| Payment           | Paypal,Escrow,Alibaba Trade Assurance,T/T((30% deposit, 70% before shipment),Western Union,VISA                                                                                                                                 |

**Related Products** 

**About Us** 

We are original maufacturer of **100% food grade silicone**&plastic products (FDA and LFGB approved,BPA free) for **over 6 years.**We are Alibaba gold supplier with Trade Assurance.