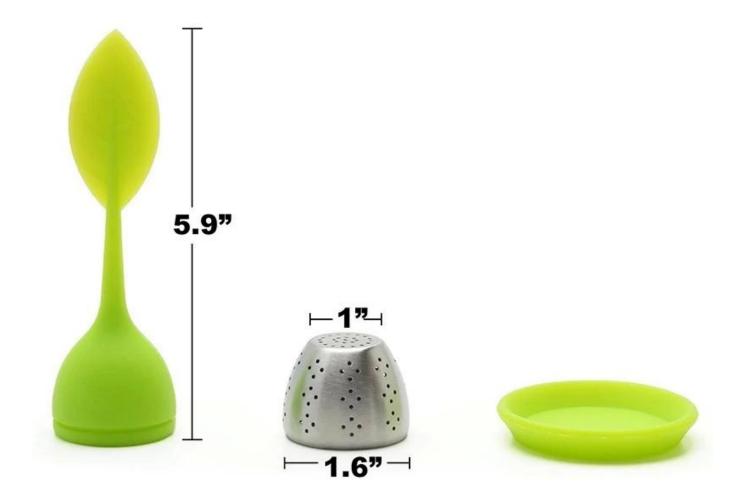

#### **Specification**

| •                 |                                                                                                                                                                                                                                 |
|-------------------|---------------------------------------------------------------------------------------------------------------------------------------------------------------------------------------------------------------------------------|
| Item name         | Chinese Supplier Loose leaf shaped durable silicone tea infuser, infuser with stainless steel bottom                                                                                                                            |
| Material          | 100% food grade silicone                                                                                                                                                                                                        |
| Certification     | FDA/LFGB/SGS                                                                                                                                                                                                                    |
| Color             | can be customized                                                                                                                                                                                                               |
| Size              | Length 5.9,Top dia 1.6, Bottom dia1(inch)                                                                                                                                                                                       |
| Weight            | 35g                                                                                                                                                                                                                             |
| Usage             | Brewing Loose Tea                                                                                                                                                                                                               |
| Kindly Reminder   | <ul><li>1.Wash it with clean water and disinfect it with boiling water before using</li><li>2.Wash it and put it in a clean and dry place after using.</li><li>3.Keep it away from direct sunlight when you store it.</li></ul> |
| Temperature Range | -40~230°C                                                                                                                                                                                                                       |
| Life Time         | 5 years for silicone mold                                                                                                                                                                                                       |
| MOQ               | 100pcs                                                                                                                                                                                                                          |
| Payment           | Paypal,Escrow,Alibaba Trade Assurance,T/T((30% deposit, 70% before shipment),Western Union,VISA                                                                                                                                 |