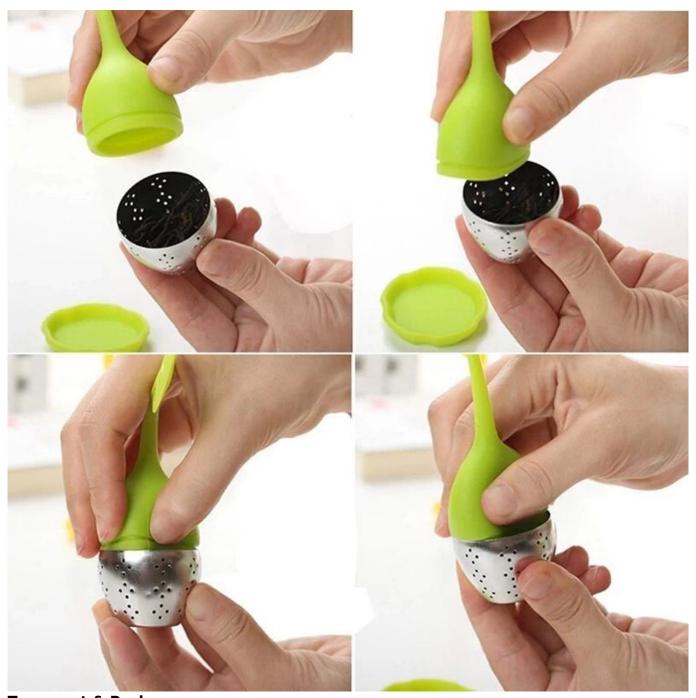

#### **Specification**

| •                 |                                                                                                                                                                                                                                 |
|-------------------|---------------------------------------------------------------------------------------------------------------------------------------------------------------------------------------------------------------------------------|
| Item name         | Chinese Supplier Loose leaf shaped durable silicone tea infuser, infuser with stainless steel bottom                                                                                                                            |
| Material          | 100% food grade silicone                                                                                                                                                                                                        |
| Certification     | FDA/LFGB/SGS                                                                                                                                                                                                                    |
| Color             | can be customized                                                                                                                                                                                                               |
| Size              | Length 5.9,Top dia 1.6, Bottom dia1(inch)                                                                                                                                                                                       |
| Weight            | 35g                                                                                                                                                                                                                             |
| Usage             | Brewing Loose Tea                                                                                                                                                                                                               |
| Kindly Reminder   | <ul><li>1.Wash it with clean water and disinfect it with boiling water before using</li><li>2.Wash it and put it in a clean and dry place after using.</li><li>3.Keep it away from direct sunlight when you store it.</li></ul> |
| Temperature Range | -40~230°C                                                                                                                                                                                                                       |
| Life Time         | 5 years for silicone mold                                                                                                                                                                                                       |
| MOQ               | 100pcs                                                                                                                                                                                                                          |
| Payment           | Paypal,Escrow,Alibaba Trade Assurance,T/T((30% deposit, 70% before shipment),Western Union,VISA                                                                                                                                 |