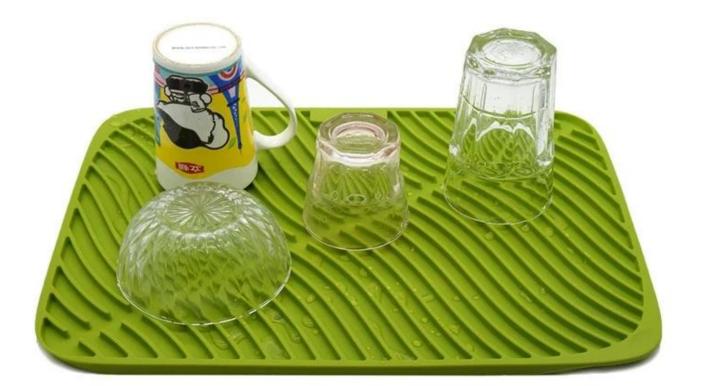

# **Product description:**

100% FDA approved non-toxic, anti-bacterial silicone material: Dish-drying mat prevents the growth of bacterial, offering your families with safe, clean and dry dishes.

Heat-resistant (up to 450° degrees F). The mat can be used as a trivet for hot pots and frying pans. Multifunctionality and safety range: You can use it as a dryer for utensils, vegetables and fruits, as a fridge liner for defrosting food and its storage. Microwave safe, Freezer safe (-104° degrees F). Oven safe, Dishwasher safe