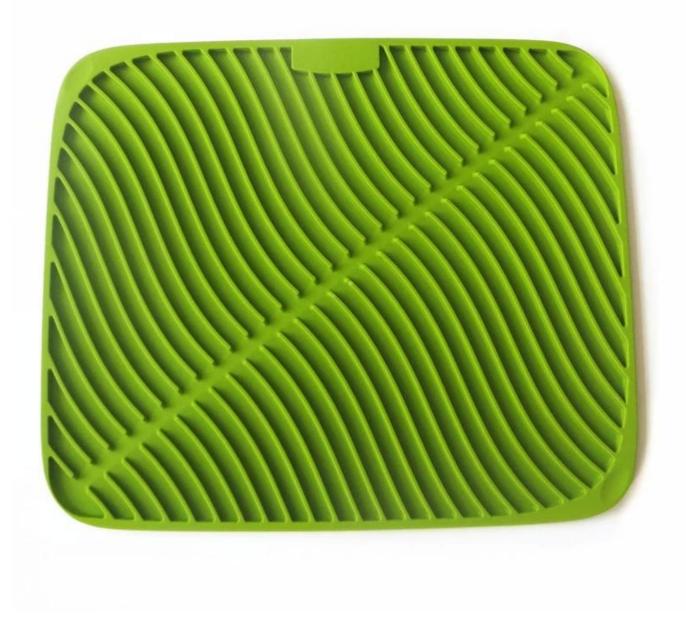

# **Product description:**

100% FDA approved non-toxic, anti-bacterial silicone material: Dish-drying mat prevents the growth of bacterial, offering your families with safe, clean and dry dishes.

Heat-resistant (up to 450° degrees F). The mat can be used as a trivet for hot pots and frying pans. Multifunctionality and safety range: You can use it as a dryer for utensils, vegetables and fruits, as a fridge liner for defrosting food and its storage. Microwave safe, Freezer safe (-104° degrees F). Oven safe, Dishwasher safe