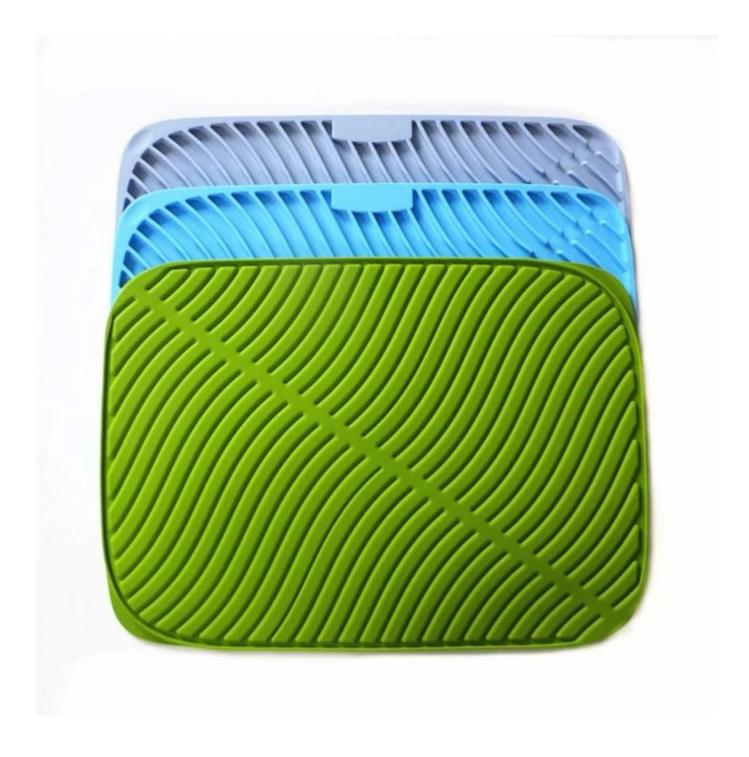

# **Product description:**

100% FDA approved non-toxic, anti-bacterial silicone material: Dish-drying mat prevents the growth of bacterial, offering your families with safe, clean and dry dishes.

Heat-resistant (up to 450° degrees F). The mat can be used as a trivet for hot pots and frying pans. Multifunctionality and safety range: You can use it as a dryer for utensils, vegetables and fruits, as a fridge liner for defrosting food and its storage. Microwave safe, Freezer safe (-104° degrees F). Oven safe, Dishwasher safe