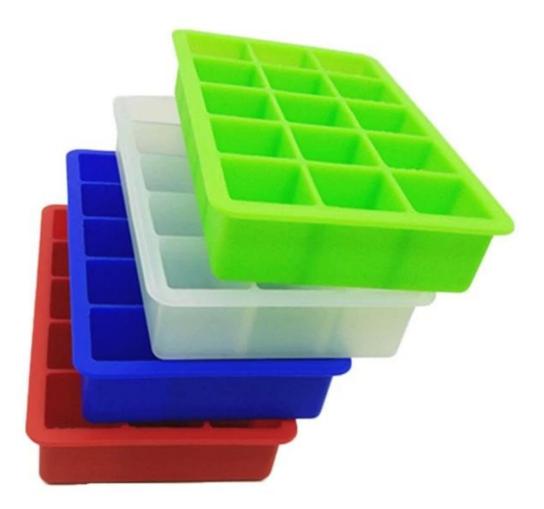

# **China Factory 15 Cubes Silicone Ice Cube Tray Chocolate Mold**

Country of origin: Mainland China Supplier type: manufacturer Silicone: 100% Food Grade in FDA/LFGB Type : fancy 15 cubes ice cube chocolate maker Color: 9 colors or customized Size:18.5\*11.5\*3.5cm Net weight:158g/pc Packing:sealed polybag per pc or customized packing MOQ: 100pcs Feature: BPA-free,non toxic,dishwasher/freezer safe,easy to use Certificate: FDA, LFGB, SGS Sample time:1-3 working days OEM service:private logo/pantone color/customized band sleeve