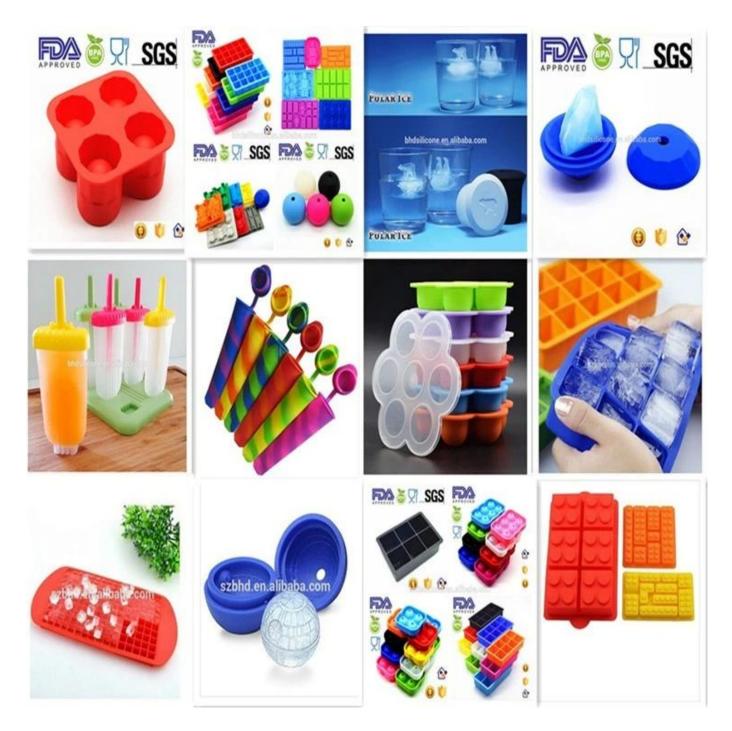

# **China Factory 15 Cubes Silicone Ice Cube Tray Chocolate Mold**

Country of origin: Mainland China Supplier type: manufacturer Silicone: 100% Food Grade in FDA/LFGB Type : fancy 15 cubes ice cube chocolate maker Color: 9 colors or customized Size:18.5\*11.5\*3.5cm Net weight:158g/pc Packing:sealed polybag per pc or customized packing MOQ: 100pcs Feature: BPA-free,non toxic,dishwasher/freezer safe,easy to use Certificate: FDA, LFGB, SGS Sample time:1-3 working days OEM service:private logo/pantone color/customized band sleeve

**More Hot Selling Products** 

**BBQ Accessories** 