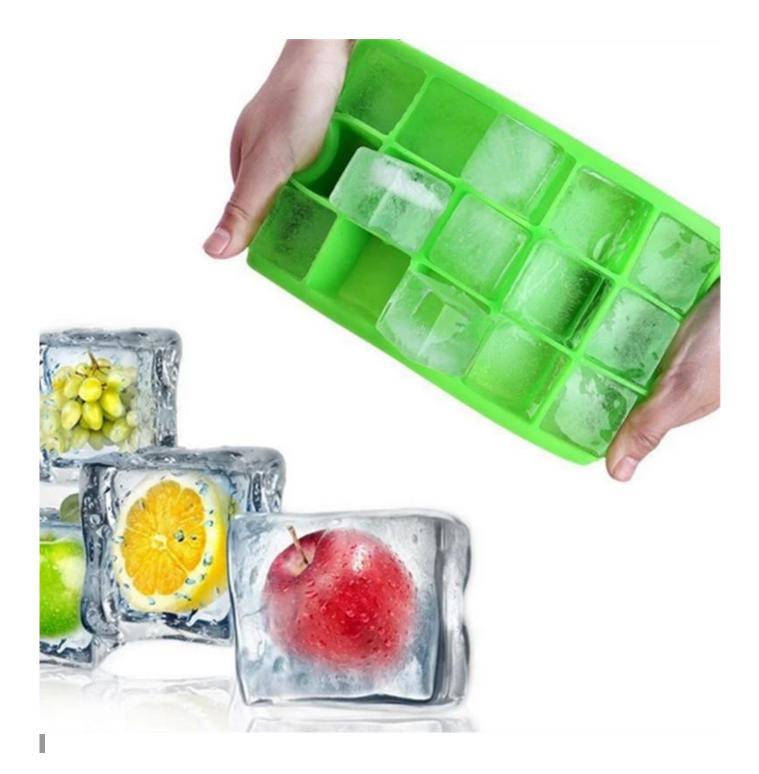

# **China Factory 15 Cubes Silicone Ice Cube Tray Chocolate Mold**

Country of origin: Mainland China Supplier type: manufacturer Silicone: 100% Food Grade in FDA/LFGB Type : fancy 15 cubes ice cube chocolate maker Color: 9 colors or customized Size:18.5\*11.5\*3.5cm Net weight:158g/pc Packing:sealed polybag per pc or customized packing MOQ: 100pcs Feature: BPA-free,non toxic,dishwasher/freezer safe,easy to use Certificate: FDA, LFGB, SGS Sample time:1-3 working days OEM service:private logo/pantone color/customized band sleeve