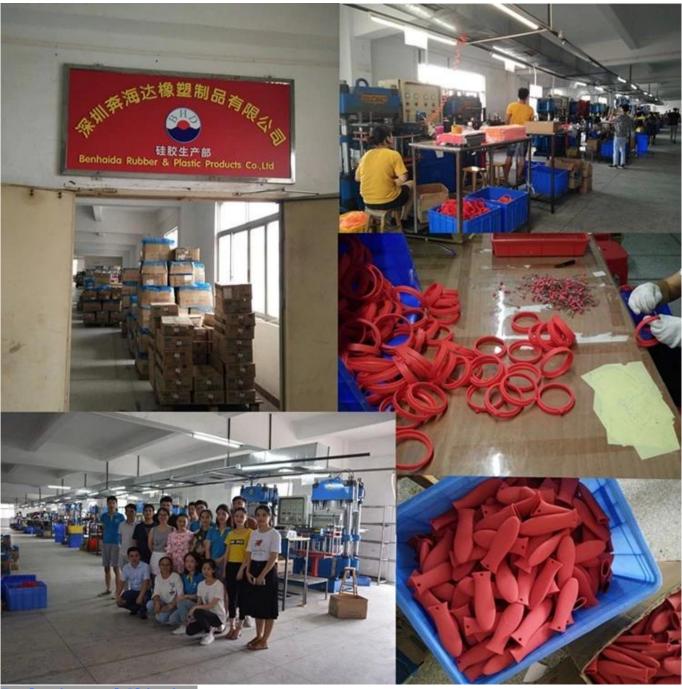

## **Company Information**

Shenzhen Benhaida rubber and Plastic Products Co., Ltd is porcelain manufacture with more than 6 years of experience in the field of silicone and plastic products. can make custom logos or labels on the product, can make UPC/barcodes and stick on the back of each item or each set, to put shipping labels on top of the items in the carton, and can help stick the SKU label to the corner outside the carton, can send goods directly to the Amazon warehouse. Both by air and by sea, door to door, can help taxes and prepaid duties.