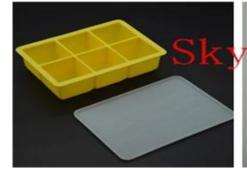

### **Features:**

1.BIG SIZE ICE BALLS AND ICE CUBES: Create large 6 x1.8 inch ( 4.5 cm) ice balls and ice cubes1.88\*1.88\*1.88 inch,this ice cube tray creates the perfect size ice for long lasting cool summer drinks.

2.SIMPLE NON-STICK DESIGN : These flexible ice molds are made of durable silicone, which can be easily twisted or the ice can be pushed out from the bottom, releasing the ice cubes in seconds, unlike the traditional stiff plastic ice cube trays. The durable silicone ice molds are great for standalone freezers, filling ice buckets or coolers.

**4.EASY TO USE** : To make the ice balls you first securely snap the two tray halves together, then fill with water through the four small holes in the top of each circle. You should only fill it most of the way up, not to the very top as the water will expand as it freezes.

#### **Pictures Show:**