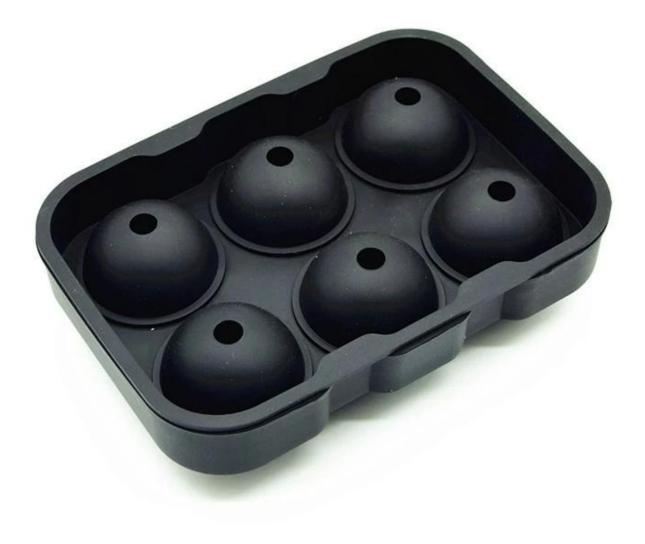

### **Features:**

1.BIG SIZE ICE BALLS AND ICE CUBES: Create large 6 x1.8 inch ( 4.5 cm) ice balls and ice cubes1.88\*1.88\*1.88 inch,this ice cube tray creates the perfect size ice for long lasting cool summer drinks.

**4.EASY TO USE** : To make the ice balls you first securely snap the two tray halves together, then fill with water through the four small holes in the top of each circle. You should only fill it most of the way up, not to the very top as the water will expand as it freezes.