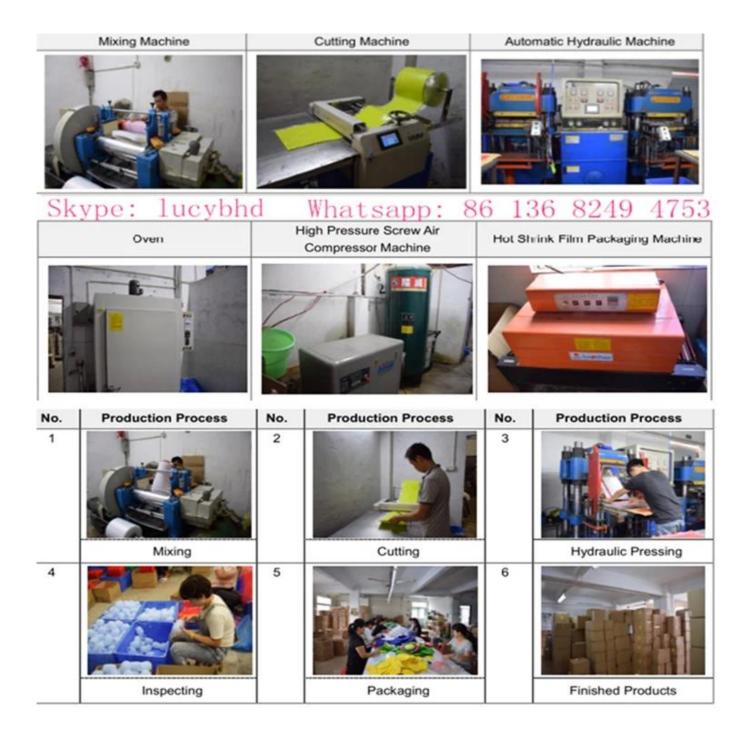

# **Company information:**

Shenzhen Benhaida Rubber & Plastic Products Co.,Ltd with more than 6 years'experience in the field of silicone and plastic products.Can do custom logos or labels on the product,can make UPC/Barcodes and stick on the back of each item or each set,to put shipping labels on top of the items in the carton,and can help stick the SKU label to the corner outside the carton,can send goods directly to Amazon warehouse.both by Air and by Sea,door to door, can help pre-paid tax and duties.