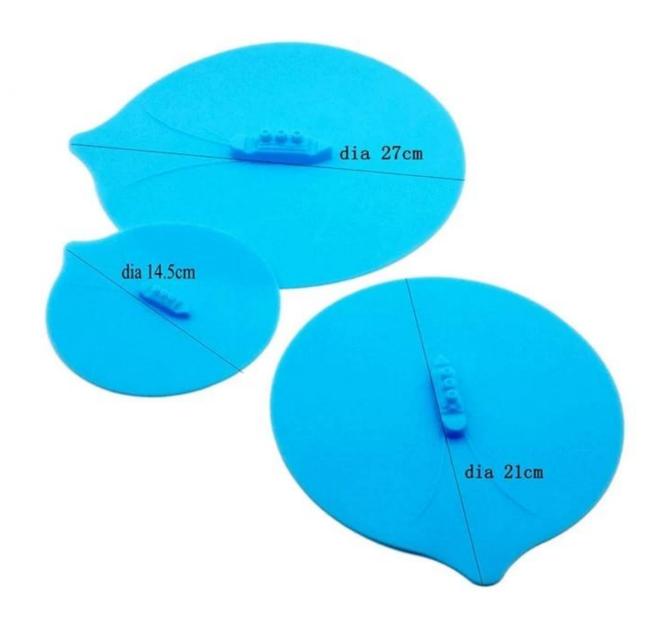

# **Product Images**

silicone stretch lid

Steamship silicone pot lid

#### **Product Features**

- 1) Material: 100% food grade silicone meet FDA and LFGB standard.
- 2) Thoughtfully designed with easy to clean stable solid ridges, this dish mat allows water to evaporate quickly so your dishes and cookware dry faster.
- 3) Its soft pliable material easily rolls or folds up for storage. Perfect for tight spaces like campers, boats and cottages where having a dual purpose item will come in handy.
- 4) BPA free,eco-friendly,non-toxic,harmless to human body.
- 5)Thoughtfully designed with easy to clean stable solid ridges, this dish mat allows water to evaporate quickly so your dishes and cookware dry faster.