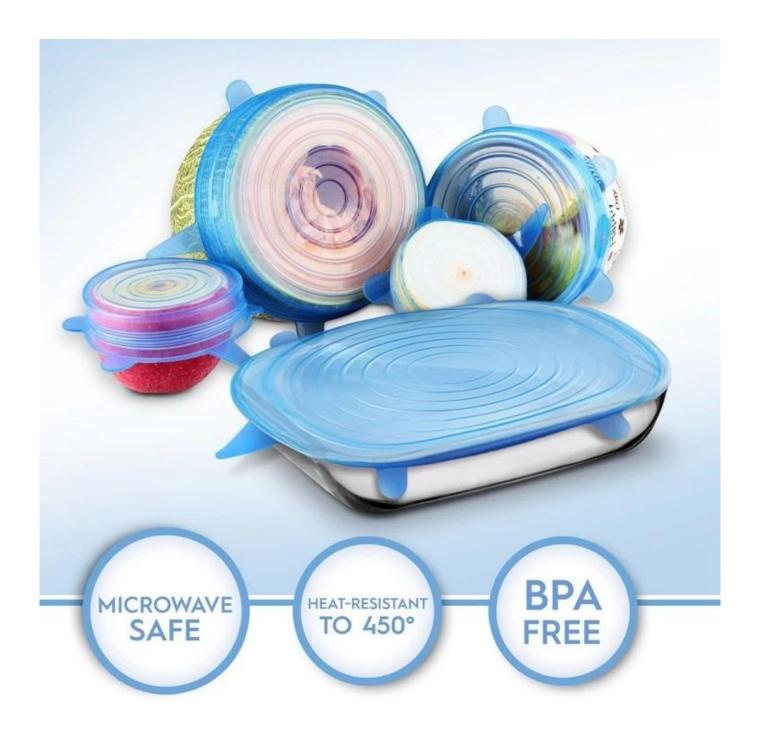

# **Product Images**

silicone stretch lid

Steamship silicone pot lid

#### **Product Features**

- 1) Material: 100% food grade silicone meet FDA and LFGB standard.
- 2) Thoughtfully designed with easy to clean stable solid ridges, this dish mat allows water to evaporate quickly so your dishes and cookware dry faster.
- 3) Its soft pliable material easily rolls or folds up for storage. Perfect for tight spaces like campers, boats and cottages where having a dual purpose item will come in handy.
- 4) BPA free,eco-friendly,non-toxic,harmless to human body.
- 5)Thoughtfully designed with easy to clean stable solid ridges, this dish mat allows water to evaporate quickly so your dishes and cookware dry faster.