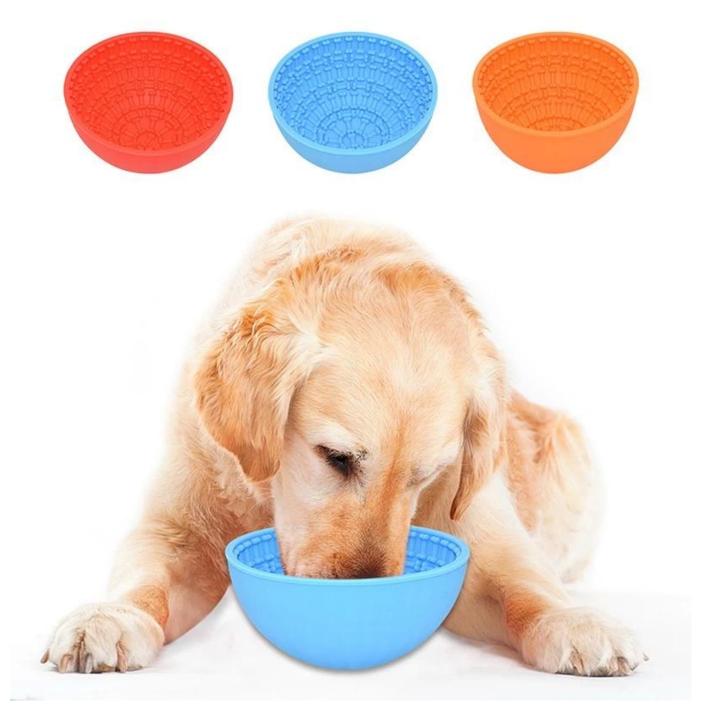

# BHD Wholesale Embossed Dog Bone Design Slow Feeder Dog Bowl P reventing Choking Anxiety Relief Healthy Feeding Silicone Dog Pet B owl

**Product Description** 

# $\underline{Specifications}$

| Name              | Silicone dog slow feeder/slow feeder dog bowl                                                                                                                                                                   |
|-------------------|-----------------------------------------------------------------------------------------------------------------------------------------------------------------------------------------------------------------|
| Material          | Food Grade silicone rubber, BPA free                                                                                                                                                                            |
| Color             | stock grey/black or customized color                                                                                                                                                                            |
| Size              | 16.5*8cm                                                                                                                                                                                                        |
| Net Weight        | 211g/pc                                                                                                                                                                                                         |
| Temperature Range | -40~+230centigrade                                                                                                                                                                                              |
| MOQ               | 100pcs(can mix any stock colors)                                                                                                                                                                                |
| Logo              | Printed( Customized)                                                                                                                                                                                            |
| Design            | • The dot design dog slow feeder plate is with 4 uniquely textured quadrants that are perfect for different occasion. • No open pores to harbor bacteria; odor and stain resistant. , Has 1/4 Inch No Spill Lip |
| Feature           | Nontoxic, odorless lexible, eash wash, anti-split and heat                                                                                                                                                      |