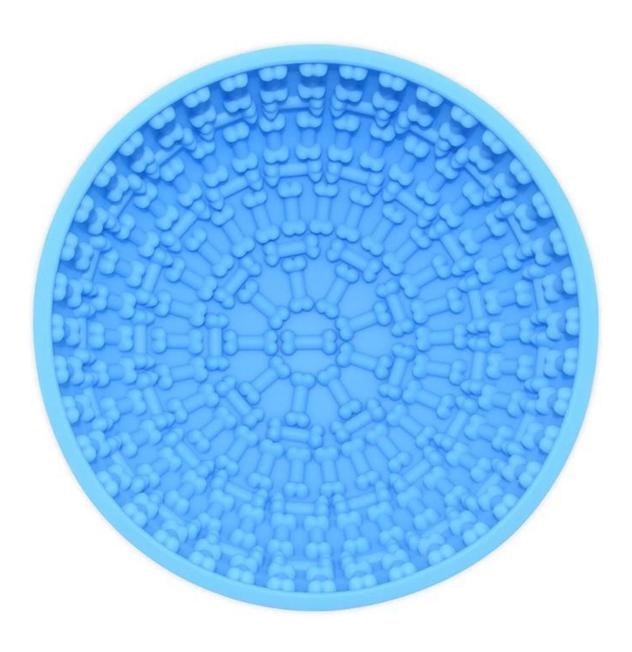

# $\underline{Specifications}$

| Name              | Silicone dog slow feeder/slow feeder dog bowl                                                                                                                                                                   |
|-------------------|-----------------------------------------------------------------------------------------------------------------------------------------------------------------------------------------------------------------|
| Material          | Food Grade silicone rubber, BPA free                                                                                                                                                                            |
| Color             | stock grey/black or customized color                                                                                                                                                                            |
| Size              | 16.5*8cm                                                                                                                                                                                                        |
| Net Weight        | 211g/pc                                                                                                                                                                                                         |
| Temperature Range | -40~+230centigrade                                                                                                                                                                                              |
| MOQ               | 100pcs(can mix any stock colors)                                                                                                                                                                                |
| Logo              | Printed( Customized)                                                                                                                                                                                            |
| Design            | • The dot design dog slow feeder plate is with 4 uniquely textured quadrants that are perfect for different occasion. • No open pores to harbor bacteria; odor and stain resistant. , Has 1/4 Inch No Spill Lip |
| Feature           | Nontoxic, odorless lexible, eash wash, anti-split and heat                                                                                                                                                      |