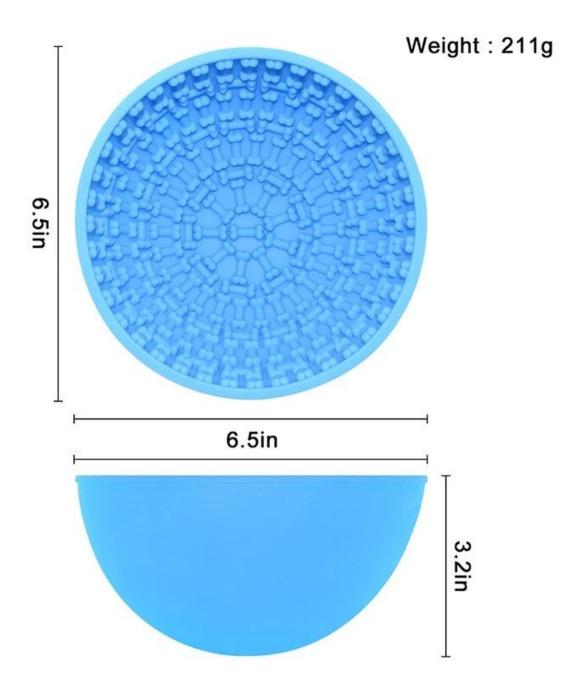

# $\underline{Specifications}$

| Name              | Silicone dog slow feeder/slow feeder dog bowl                                                                                                                                                                   |
|-------------------|-----------------------------------------------------------------------------------------------------------------------------------------------------------------------------------------------------------------|
| Material          | Food Grade silicone rubber, BPA free                                                                                                                                                                            |
| Color             | stock grey/black or customized color                                                                                                                                                                            |
| Size              | 16.5*8cm                                                                                                                                                                                                        |
| Net Weight        | 211g/pc                                                                                                                                                                                                         |
| Temperature Range | -40~+230centigrade                                                                                                                                                                                              |
| MOQ               | 100pcs(can mix any stock colors)                                                                                                                                                                                |
| Logo              | Printed( Customized)                                                                                                                                                                                            |
| Design            | • The dot design dog slow feeder plate is with 4 uniquely textured quadrants that are perfect for different occasion. • No open pores to harbor bacteria; odor and stain resistant. , Has 1/4 Inch No Spill Lip |
| Feature           | Nontoxic, odorless lexible, eash wash, anti-split and heat                                                                                                                                                      |