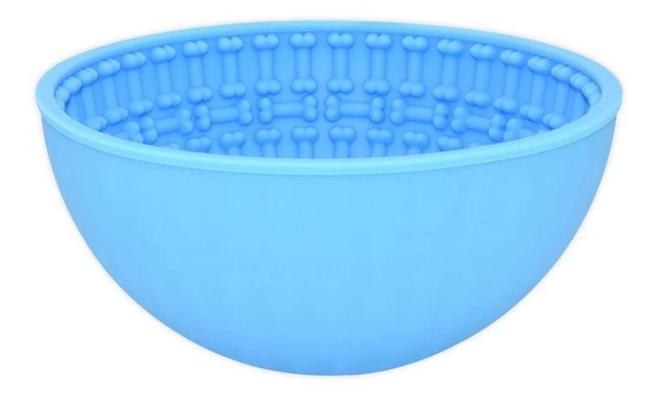

# $\underline{Specifications}$

| Name              | Silicone dog slow feeder/slow feeder dog bowl                                                                                                                                                                   |
|-------------------|-----------------------------------------------------------------------------------------------------------------------------------------------------------------------------------------------------------------|
| Material          | Food Grade silicone rubber, BPA free                                                                                                                                                                            |
| Color             | stock grey/black or customized color                                                                                                                                                                            |
| Size              | 16.5*8cm                                                                                                                                                                                                        |
| Net Weight        | 211g/pc                                                                                                                                                                                                         |
| Temperature Range | -40~+230centigrade                                                                                                                                                                                              |
| MOQ               | 100pcs(can mix any stock colors)                                                                                                                                                                                |
| Logo              | Printed( Customized)                                                                                                                                                                                            |
| Design            | • The dot design dog slow feeder plate is with 4 uniquely textured quadrants that are perfect for different occasion. • No open pores to harbor bacteria; odor and stain resistant. , Has 1/4 Inch No Spill Lip |
| Feature           | Nontoxic, odorless lexible, eash wash, anti-split and heat                                                                                                                                                      |