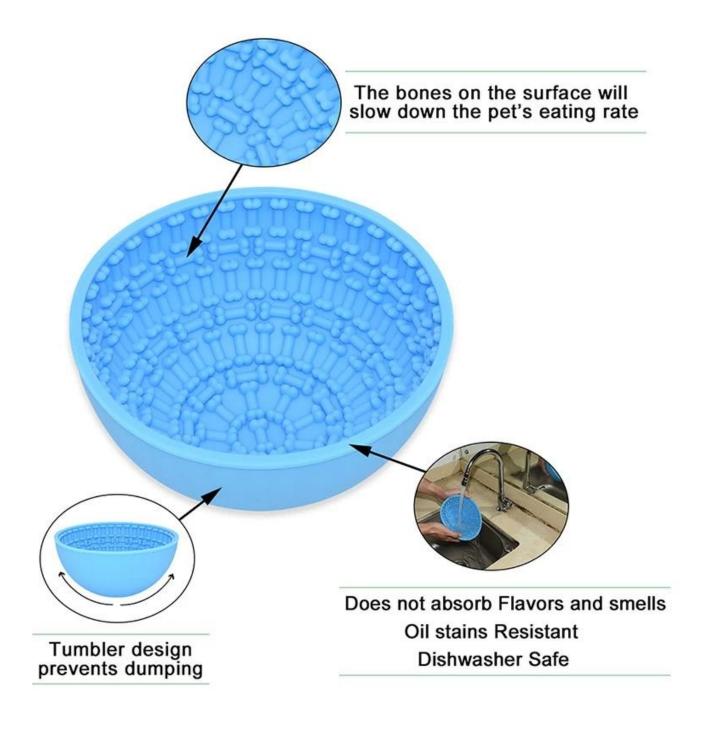

# $\underline{Specifications}$

| Name              | Silicone dog slow feeder/slow feeder dog bowl                                                                                                                                                                   |
|-------------------|-----------------------------------------------------------------------------------------------------------------------------------------------------------------------------------------------------------------|
| Material          | Food Grade silicone rubber, BPA free                                                                                                                                                                            |
| Color             | stock grey/black or customized color                                                                                                                                                                            |
| Size              | 16.5*8cm                                                                                                                                                                                                        |
| Net Weight        | 211g/pc                                                                                                                                                                                                         |
| Temperature Range | -40~+230centigrade                                                                                                                                                                                              |
| MOQ               | 100pcs(can mix any stock colors)                                                                                                                                                                                |
| Logo              | Printed( Customized)                                                                                                                                                                                            |
| Design            | • The dot design dog slow feeder plate is with 4 uniquely textured quadrants that are perfect for different occasion. • No open pores to harbor bacteria; odor and stain resistant. , Has 1/4 Inch No Spill Lip |
| Feature           | Nontoxic, odorless lexible, eash wash, anti-split and heat                                                                                                                                                      |