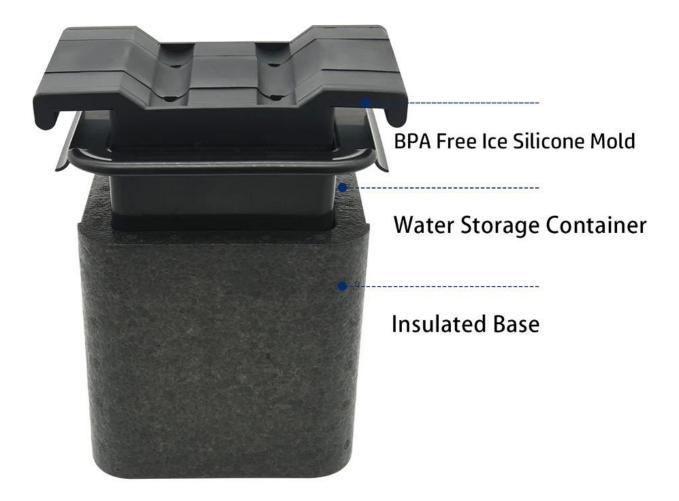

Moq: 50sets.

Features: No BPA, no bubbles, refrigerator / dishwasher, easy to use, make perfect and

clear ice hockey

Certificate: FDA, LFGB, SGS Sampling time: 1-3 working days

Structure: 2 half-hockey mold + plastic ice bucket + EPP bubble insulation bucket + color

# 3 ISOLATION LAYERS DIRECTIONAL FREEZING TECHNOLOGY

- 1. Are you a trading company or a manufacturer?
- We are the original manufacturer and have its own factory.
- 2. Is your silicone product 100% silicone without packing?Our silicone product is made from 100% food grade silicone, no BPA
- 3. Can you print brand names or marks on your product?
- You can have your own brand name and logo on your products and packages. LOGO can be a convex screen, gravure printing, and silk screen screening.
- 4. Do you have experience to transport the product to Amazon?
- We are familiar with the Amazon warehouse that will be shipped directly from Different products to FBA.
- 5. What is your payment terms and methods?
- 30% of the premium, 70% balance offset shipping. Paypal, T / T, Westrikeion, Payongeer,