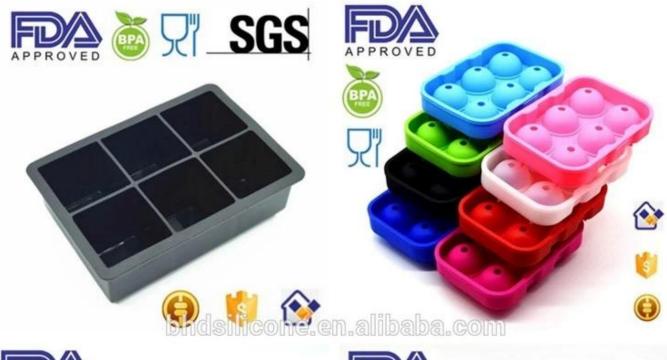

## product description

BHD Whiskey Large Crystal Ice Cube Maker BPA Free Silicone Slow Melting 4 Cavity Clear

Prism Cube Ice Mold Country of origin: China

Material: 100% food grade silicone + PP + EPP bubble

Usage: Perfect production 4 crystal clear ice cube

Color: black or custom Size: 21.5 \* 21.5 \* 19cm

Shape: sphere, square, diamond, skull, etc.

Weight: 1900g / set, color box weight: 113G / PC Packing: stock color box or custom packaging

Moq: 50sets.

Features: No BPA, no bubbles, refrigerator / dishwasher, easy to use, make perfect and

clear ice hockey

Certificate: FDA, LFGB, SGS Sampling time: 1-3 working days

Structure: 2 half-hockey mold + plastic ice bucket + EPP bubble insulation bucket + color