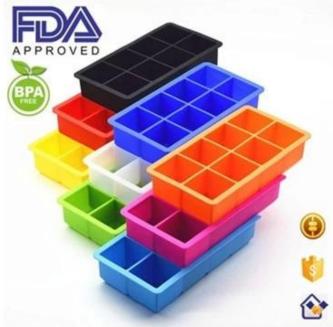

## product description

BHD Whiskey Large Crystal Ice Cube Maker BPA Free Silicone Slow Melting 4 Cavity Clear

Prism Cube Ice Mold Country of origin: China

Material: 100% food grade silicone + PP + EPP bubble

Usage: Perfect production 4 crystal clear ice cube

Color: black or custom Size: 21.5 \* 21.5 \* 19cm

Shape: sphere, square, diamond, skull, etc.

Weight: 1900g / set, color box weight: 113G / PC Packing: stock color box or custom packaging

Moq: 50sets.

Features: No BPA, no bubbles, refrigerator / dishwasher, easy to use, make perfect and

clear ice hockey

Certificate: FDA, LFGB, SGS Sampling time: 1-3 working days

Structure: 2 half-hockey mold + plastic ice bucket + EPP bubble insulation bucket + color

box

FBA Service: Rich experience transports the parcel directly to the Amazon warehouse,

including UPC barcode and transport label

Payment conditions: Paypal, PayONeer, T / T, Alipay, Western Union, etc.