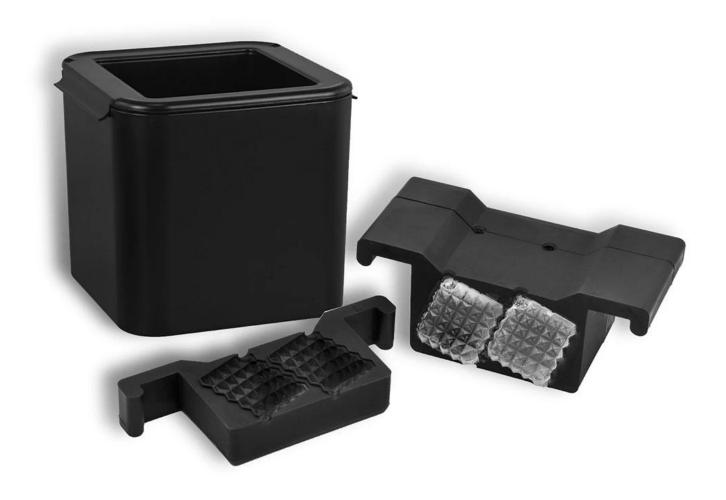

Moq: 50sets.

Features: No BPA, no bubbles, refrigerator / dishwasher, easy to use, make perfect and

clear ice hockey

Certificate: FDA, LFGB, SGS Sampling time: 1-3 working days

Structure: 2 half-hockey mold + plastic ice bucket + EPP bubble insulation bucket + color

# 3 ISOLATION LAYERS DIRECTIONAL FREEZING TECHNOLOGY

- 1. Are you a trading company or a manufacturer?
- We are the original manufacturer and have its own factory.
- 2. Is your silicone product 100% silicone without packing?Our silicone product is made from 100% food grade silicone, no BPA
- 3. Can you print brand names or marks on your product?
- You can have your own brand name and logo on your products and packages. LOGO can be a convex screen, gravure printing, and silk screen screening.
- 4. Do you have experience to transport the product to Amazon?
- We are familiar with the Amazon warehouse that will be shipped directly from Different products to FBA.
- 5. What is your payment terms and methods?
- 30% of the premium, 70% balance offset shipping. Paypal, T / T, Westrikeion, Payongeer,