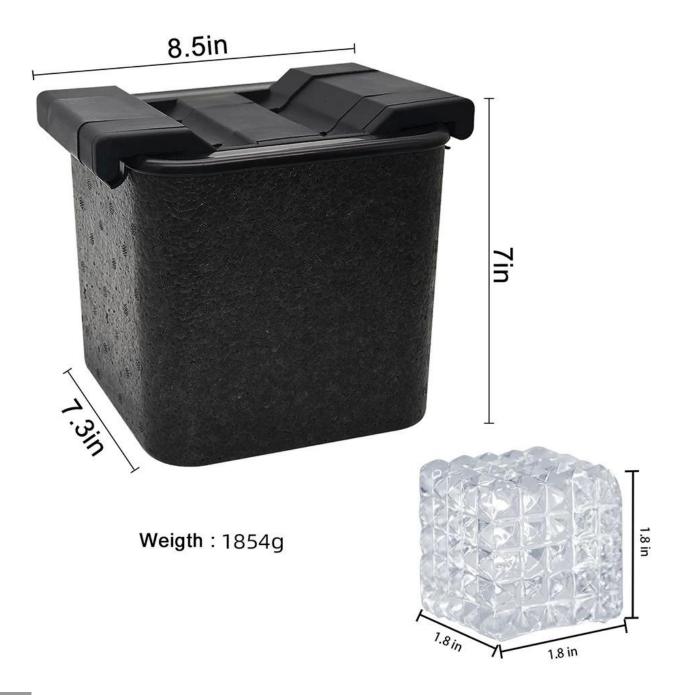

Usage: Perfect production 4 crystal clear ice cube

Color: black or custom Size: 21.5 \* 21.5 \* 19cm

Shape: sphere, square, diamond, skull, etc.

Weight: 1900g / set, color box weight: 113G / PC Packing: stock color box or custom packaging

Moq: 50sets.

Features: No BPA, no bubbles, refrigerator / dishwasher, easy to use, make perfect and

clear ice hockey

Certificate: FDA, LFGB, SGS Sampling time: 1-3 working days

Structure: 2 half-hockey mold + plastic ice bucket + EPP bubble insulation bucket + color