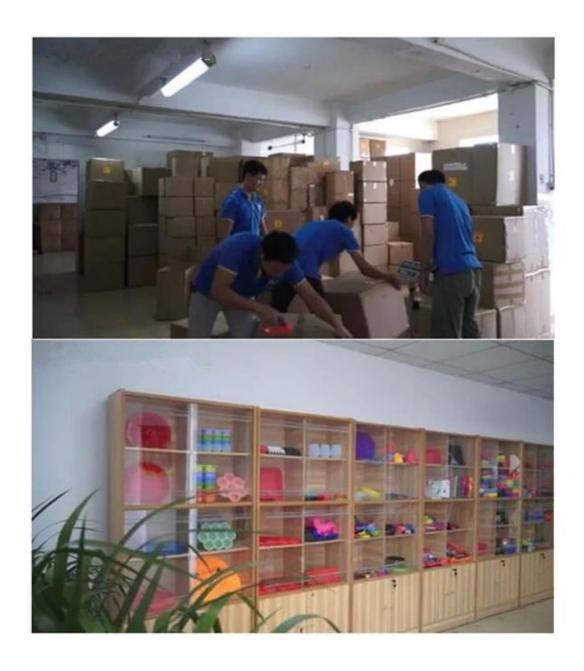

#### company information

Shenzhen Benhaida Rubber Products Co., Ltd. is silicone manufacturer with experience in silica gel and plastic products in 7 years. You can customize the logo or label on the product, you can make the UPC / bar code and stick it to the back or each setting of each item, place the shipping label on top of the item in the carton, and help the SKU tag sticks on the corner. In addition to the carton, you can send a product directly to the Amazon warehouse. Whether air and the seaside, door doors can help taxes and prepaid duties.