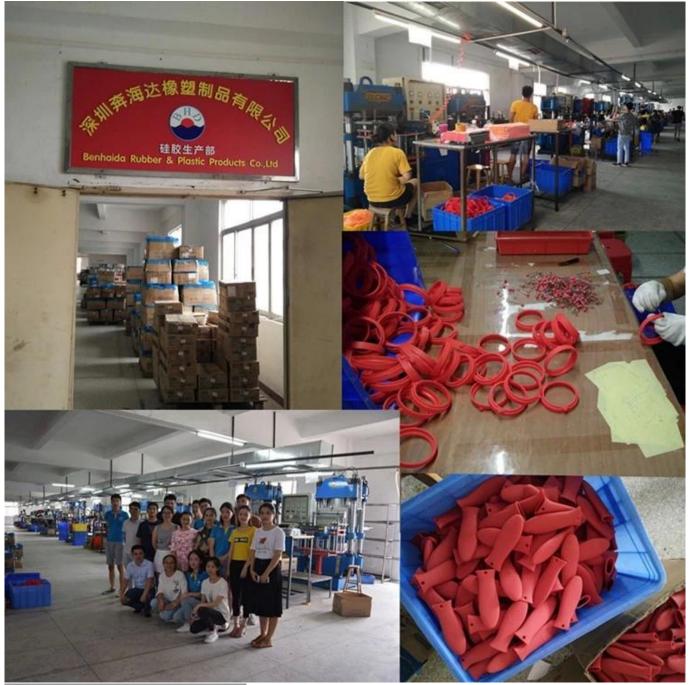

#### company information

Shenzhen Benhaida Rubber Products Co., Ltd. is silicone manufacturer with experience in silica gel and plastic products in 7 years. You can customize the logo or label on the product, you can make the UPC / bar code and stick it to the back or each setting of each item, place the shipping label on top of the item in the carton, and help the SKU tag sticks on the corner. In addition to the carton, you can send a product directly to the Amazon warehouse. Whether air and the seaside, door doors can help taxes and prepaid duties.