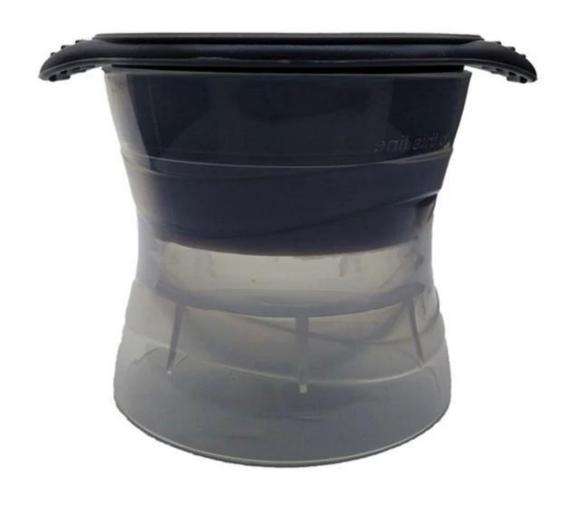

## product description

BHD Whiskey Large Crystal Ice Cube Maker BPA Free Silicone Slow Melting 4 Cavity Clear

Prism Cube Ice Mold Country of origin: China

Material: 100% food grade silicone + PP + EPP bubble

Usage: Perfect production 4 crystal clear ice cube

Color: black or custom Size: 21.5 \* 21.5 \* 19cm

Shape: sphere, square, diamond, skull, etc.

Weight: 1900g / set, color box weight: 113G / PC Packing: stock color box or custom packaging

Moq: 50sets.

Features: No BPA, no bubbles, refrigerator / dishwasher, easy to use, make perfect and

clear ice hockey

Certificate: FDA, LFGB, SGS Sampling time: 1-3 working days

Structure: 2 half-hockey mold + plastic ice bucket + EPP bubble insulation bucket + color