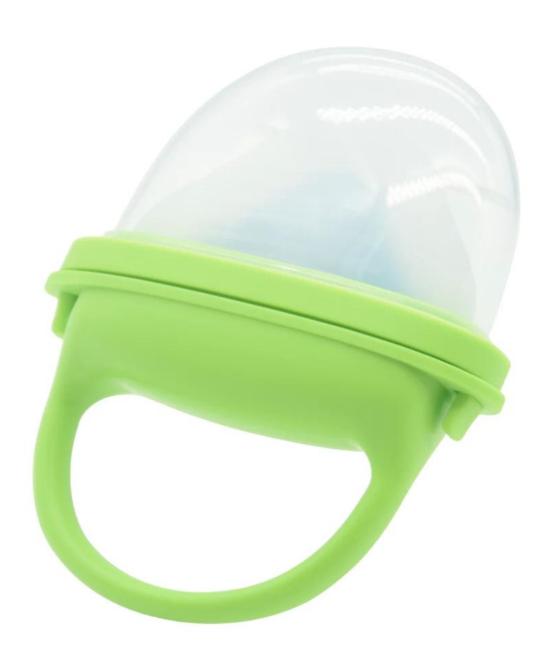

#### **Specifications**

Product: BHD

Teething Relif Soothing Pacifier Baby Chew Toy Teether Food Grade Milk Frozen Ice Crea

m Teether

Size: 12.8\*9.2\*3cm/5.1\*3.7\*1.2 inch

Weight: 37g Moq: 100 PCS Brand: Benhaida. Color: Customized.