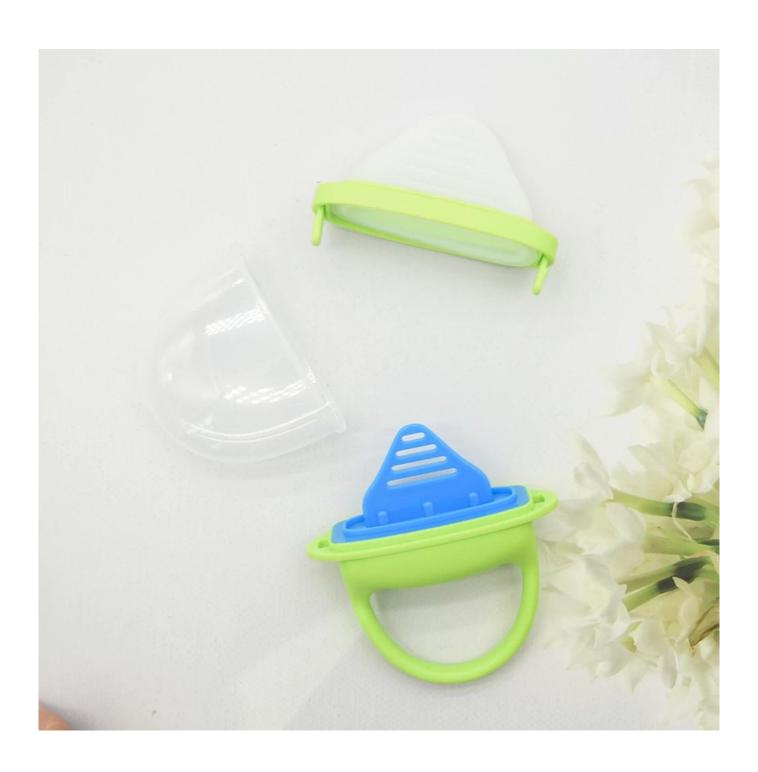

# BHD Teething Relif Soothing Pacifier Baby Chew Toy Teether Food Grade Milk Frozen I ce Cream Teether

#### **Specifications**

Product: BHD

Teething Relif Soothing Pacifier Baby Chew Toy Teether Food Grade Milk Frozen Ice Crea

m Teether

Size: 12.8\*9.2\*3cm/5.1\*3.7\*1.2 inch

Weight: 37g Moq: 100 PCS Brand: Benhaida. Color: Customized.