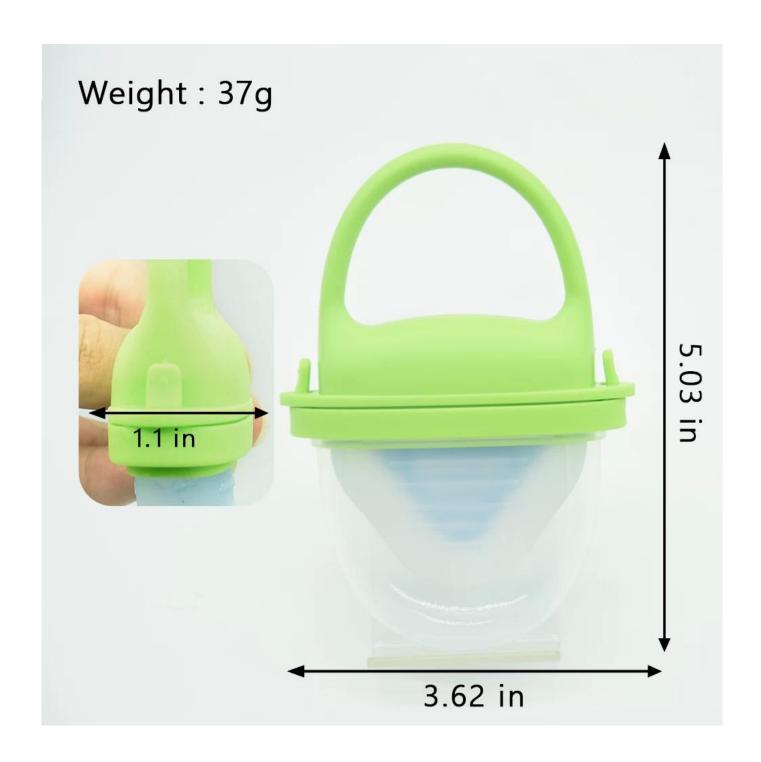

#### **Specifications**

Product: BHD

Teething Relif Soothing Pacifier Baby Chew Toy Teether Food Grade Milk Frozen Ice Crea

m Teether

Size: 12.8\*9.2\*3cm/5.1\*3.7\*1.2 inch

Weight: 37g Moq: 100 PCS Brand: Benhaida. Color: Customized.