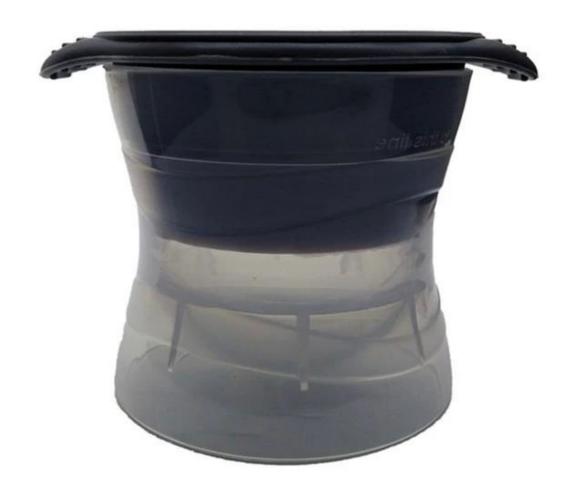

# Crystal clear ice hockey mold, perfect slow melting silicone ice hockey tray whiskey

Country of origin: China

Material: 100% food grade silicone + PP + EPP bubble Usage: Perfect production 2 crystal clear ice hockey

Color: black or custom Size: 21.7 \* 12.5 \* 18.6cm

Shape: sphere, square, diamond, skull, etc. Weight: 905g / set, color box weight: 113G / PC Packing: stock color box or custom packaging

Mog: 50sets.

Features: No BPA, no bubbles, refrigerator / dishwasher, easy to use, make perfect and

clear ice hockey

Certificate: FDA, LFGB, SGS Sampling time: 1-3 working days

Structure: 2 half-hockey mold + plastic ice bucket + EPP bubble insulation bucket + color

box

FBA Service: Rich experience transports the parcel directly to the Amazon warehouse,