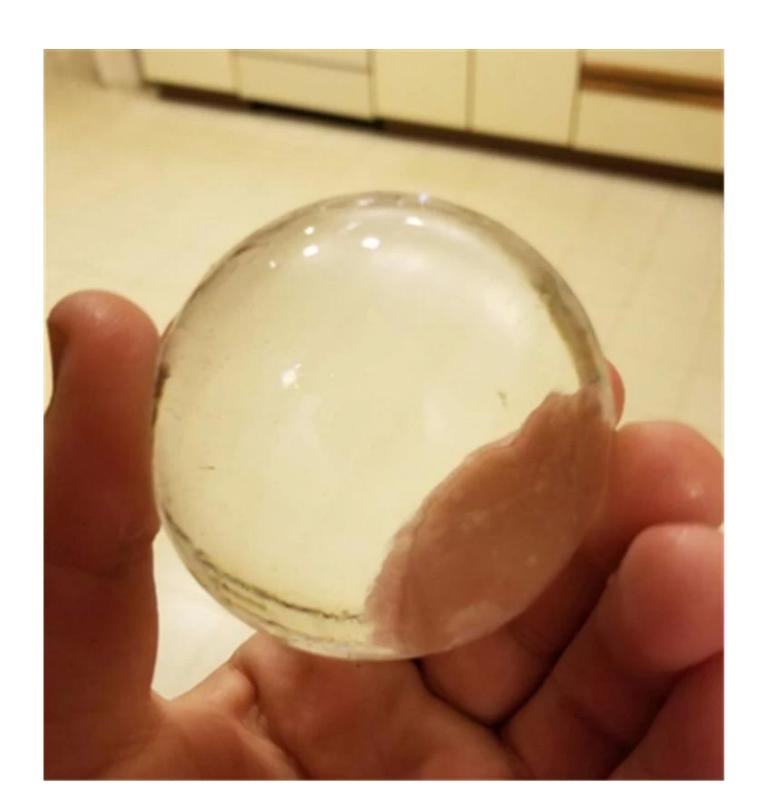

# Crystal clear ice hockey mold, perfect slow melting silicone ice hockey tray whiskey

Country of origin: China

Material: 100% food grade silicone + PP + EPP bubble Usage: Perfect production 2 crystal clear ice hockey

Color: black or custom Size: 21.7 \* 12.5 \* 18.6cm

Shape: sphere, square, diamond, skull, etc. Weight: 905g / set, color box weight: 113G / PC Packing: stock color box or custom packaging

Mog: 50sets.

Features: No BPA, no bubbles, refrigerator / dishwasher, easy to use, make perfect and

clear ice hockey

Certificate: FDA, LFGB, SGS Sampling time: 1-3 working days

Structure: 2 half-hockey mold + plastic ice bucket + EPP bubble insulation bucket + color

box

FBA Service: Rich experience transports the parcel directly to the Amazon warehouse,