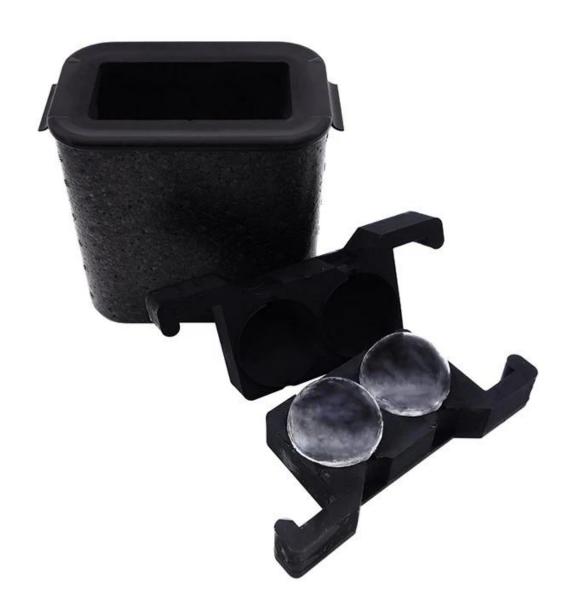

# Crystal clear ice hockey mold, perfect slow melting silicone ice hockey tray whiskey

Country of origin: China

Material: 100% food grade silicone + PP + EPP bubble Usage: Perfect production 2 crystal clear ice hockey

Color: black or custom Size: 21.7 \* 12.5 \* 18.6cm

Shape: sphere, square, diamond, skull, etc. Weight: 905g / set, color box weight: 113G / PC Packing: stock color box or custom packaging

Mog: 50sets.

Features: No BPA, no bubbles, refrigerator / dishwasher, easy to use, make perfect and

clear ice hockey

Certificate: FDA, LFGB, SGS Sampling time: 1-3 working days

Structure: 2 half-hockey mold + plastic ice bucket + EPP bubble insulation bucket + color

box

FBA Service: Rich experience transports the parcel directly to the Amazon warehouse,