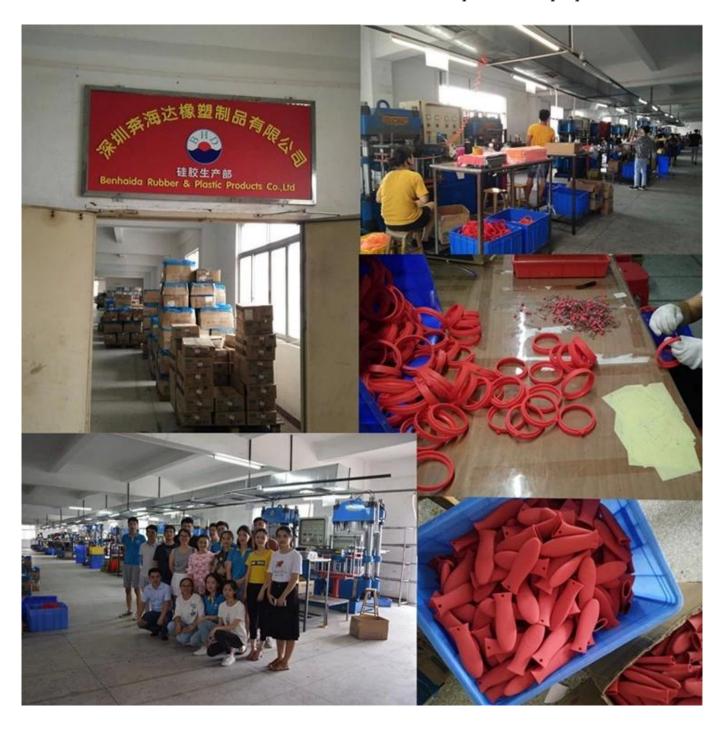

### company information

Shenzhen Benhaida Rubber Products Co., Ltd. is silicone manufacturer with experience in silica gel and plastic products in 7 years. You can customize the logo or label on the product, you can make the UPC / bar code and stick it to the back or each setting of each item, place the shipping label on top of the item in the carton, and help the SKU tag sticks on the corner. In addition to the carton, you can send a product directly to the Amazon warehouse. Whether air and the seaside, door doors can help taxes and prepaid duties.