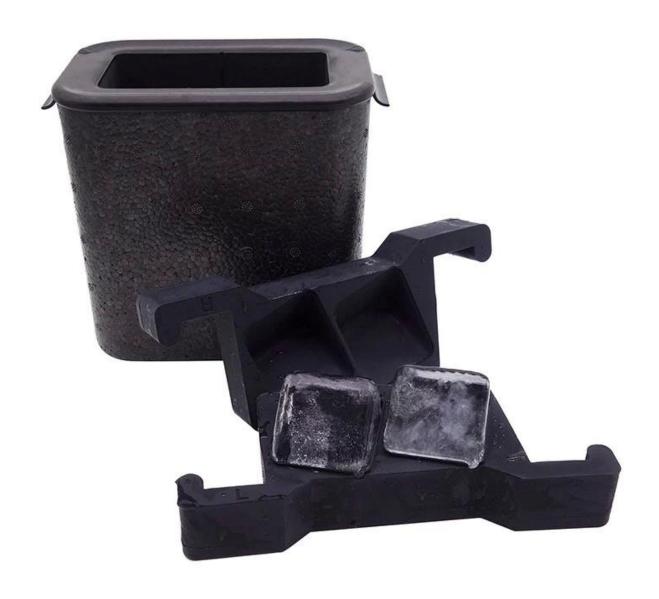

# Crystal clear ice hockey mold, perfect slow melting silicone ice hockey tray whiskey

Country of origin: China

Material: 100% food grade silicone + PP + EPP bubble Usage: Perfect production 2 crystal clear ice hockey

Color: black or custom Size: 21.7 \* 12.5 \* 18.6cm

Shape: sphere, square, diamond, skull, etc. Weight: 905g / set, color box weight: 113G / PC Packing: stock color box or custom packaging

Mog: 50sets.

Features: No BPA, no bubbles, refrigerator / dishwasher, easy to use, make perfect and

clear ice hockey

Certificate: FDA, LFGB, SGS Sampling time: 1-3 working days

Structure: 2 half-hockey mold + plastic ice bucket + EPP bubble insulation bucket + color

box

FBA Service: Rich experience transports the parcel directly to the Amazon warehouse,