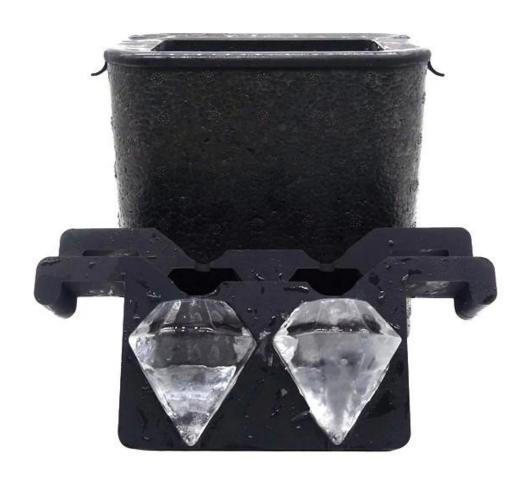

# Crystal clear ice hockey mold, perfect slow melting silicone ice hockey tray whiskey

Country of origin: China

Material: 100% food grade silicone + PP + EPP bubble Usage: Perfect production 2 crystal clear ice hockey

Color: black or custom Size: 21.7 \* 12.5 \* 18.6cm

Shape: sphere, square, diamond, skull, etc. Weight: 905g / set, color box weight: 113G / PC Packing: stock color box or custom packaging

Mog: 50sets.

Features: No BPA, no bubbles, refrigerator / dishwasher, easy to use, make perfect and

clear ice hockey

Certificate: FDA, LFGB, SGS Sampling time: 1-3 working days

Structure: 2 half-hockey mold + plastic ice bucket + EPP bubble insulation bucket + color

box

FBA Service: Rich experience transports the parcel directly to the Amazon warehouse,