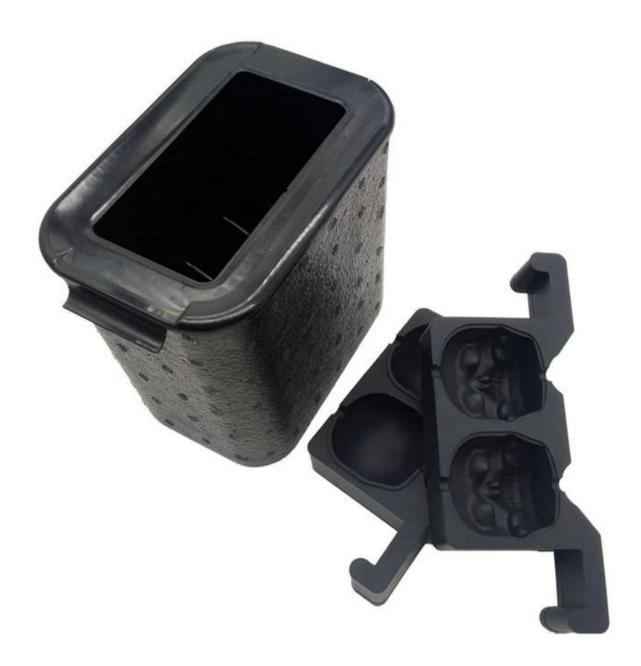

clear ice hockey

Certificate: FDA, LFGB, SGS Sampling time: 1-3 working days

Structure: 2 half-hockey mold + plastic ice bucket + EPP bubble insulation bucket + color

box

FBA Service: Rich experience transports the parcel directly to the Amazon warehouse,

Color: black or custom Size: 21.7 \* 12.5 \* 18.6cm

Shape: sphere, square, diamond, skull, etc. Weight: 905g / set, color box weight: 113G / PC Packing: stock color box or custom packaging

Mog: 50sets.

Features: No BPA, no bubbles, refrigerator / dishwasher, easy to use, make perfect and