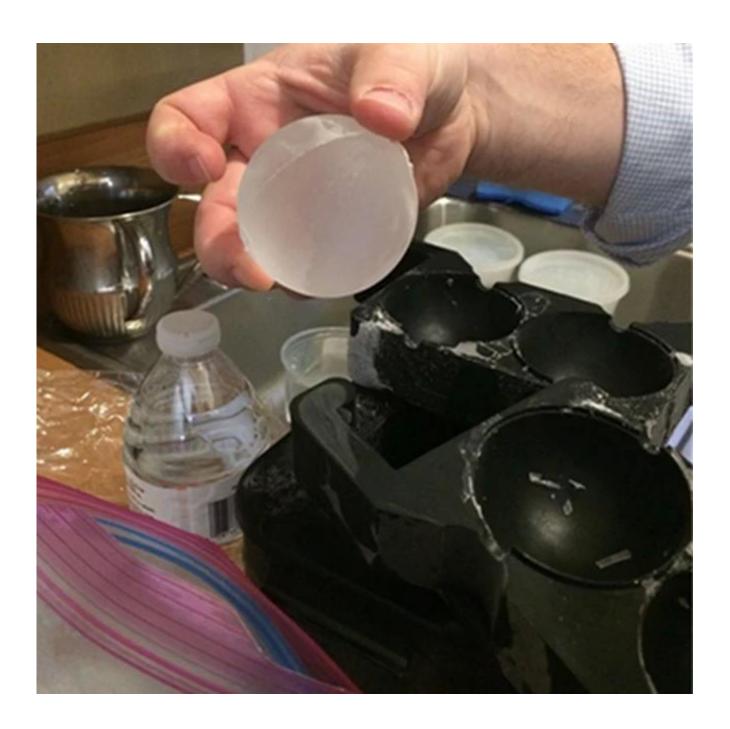

# Crystal clear ice hockey mold, perfect slow melting silicone ice hockey tray whiskey

Country of origin: China

Material: 100% food grade silicone + PP + EPP bubble Usage: Perfect production 2 crystal clear ice hockey

Color: black or custom Size: 21.7 \* 12.5 \* 18.6cm

Shape: sphere, square, diamond, skull, etc. Weight: 905g / set, color box weight: 113G / PC Packing: stock color box or custom packaging

Mog: 50sets.

Features: No BPA, no bubbles, refrigerator / dishwasher, easy to use, make perfect and

clear ice hockey

Certificate: FDA, LFGB, SGS Sampling time: 1-3 working days

Structure: 2 half-hockey mold + plastic ice bucket + EPP bubble insulation bucket + color

box

FBA Service: Rich experience transports the parcel directly to the Amazon warehouse,