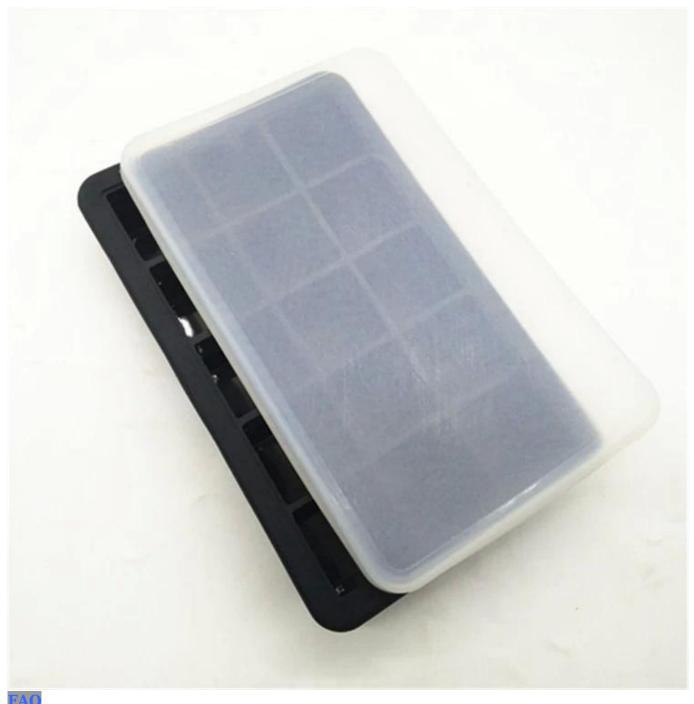

## product descriptior

Amazon Best Seller 15 Cavity Cocktail Ice Cube Tray,FDA Grade Silicone Frozen Ice Cube Mold with Lid Country of Origin: China Supplier type: Manufacturer Silicone: 100% food grade in FDA / LFGB Type: fancy 15 cube ice chocolate mold Color: black,red,dark blue,sky blue,orange,rose red,transparent or custom Size: 19.5 \* 12.5 \* 3.7cm Net weight: 207g / pc Packaging: Each sealed plastic bag or custom packaging MOQ: 100 pieces Features: BPA-free, non-toxic, dishwasher,microwave freezer safe, easy to use Certificate: FDA, LFGB, SGS Sample time: 1-3 working days OEM service: private logo / pantone color / custom with sleeves

#### Packaging and shipping

Package Normal Package: Each piece in Opp Bay / Set then in carton Custom Packaging: Bead Bags / Cardboard Bags / Gift Cartons, then in the carton Delivery methods: 1. International Express: DHL / UPS / FedEx