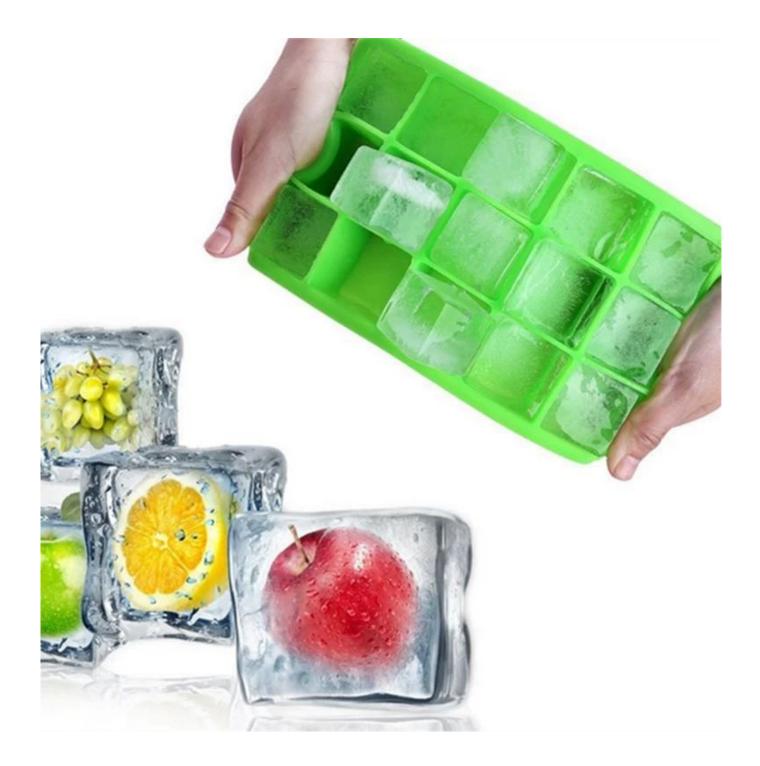

## product descriptior

Amazon Best Seller 15 Cavity Cocktail Ice Cube Tray,FDA Grade Silicone Frozen Ice Cube Mold with Lid Country of Origin: China Supplier type: Manufacturer Silicone: 100% food grade in FDA / LFGB Type: fancy 15 cube ice chocolate mold Color: black,red,dark blue,sky blue,orange,rose red,transparent or custom Size: 19.5 \* 12.5 \* 3.7cm Net weight: 207g / pc Packaging: Each sealed plastic bag or custom packaging MOQ: 100 pieces Features: BPA-free, non-toxic, dishwasher,microwave freezer safe, easy to use Certificate: FDA, LFGB, SGS Sample time: 1-3 working days OEM service: private logo / pantone color / custom with sleeves