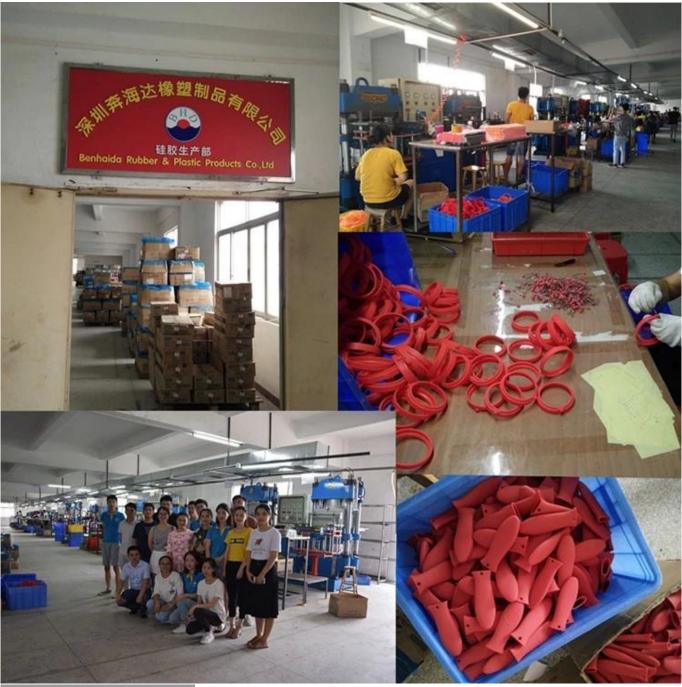

### company information

Shenzhen Benhaida Rubber Products Co., Ltd. is a porcelain manufacturer with more than 6 years experience in the field of silicone and plastic products. A custom logo or label can be made on the product to allow the UPC / barcode to be affixed to the back of each item or item, to place the shipping label on top of the items in the carton and to help affix the SKU label to the corner Carton outside, you can send the goods directly to the Amazon warehouse. Whether by air or sea, door to door can help with taxes and prepayments.