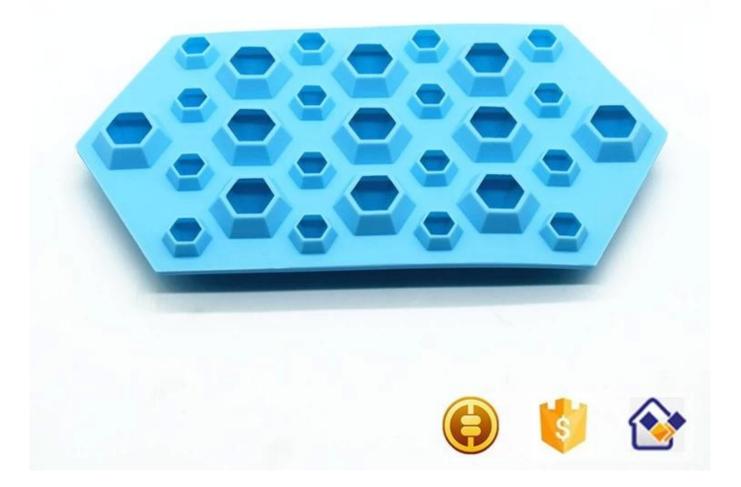

#### 6 cavity Diamond Ice Cube Trays Silicone Mold For Diamond Shaped Ice, Jelly, Chocolate And Soap Size:20\*10.8\*3.4cm,67g

# **Pictures Show:**

**Similar Products:** 