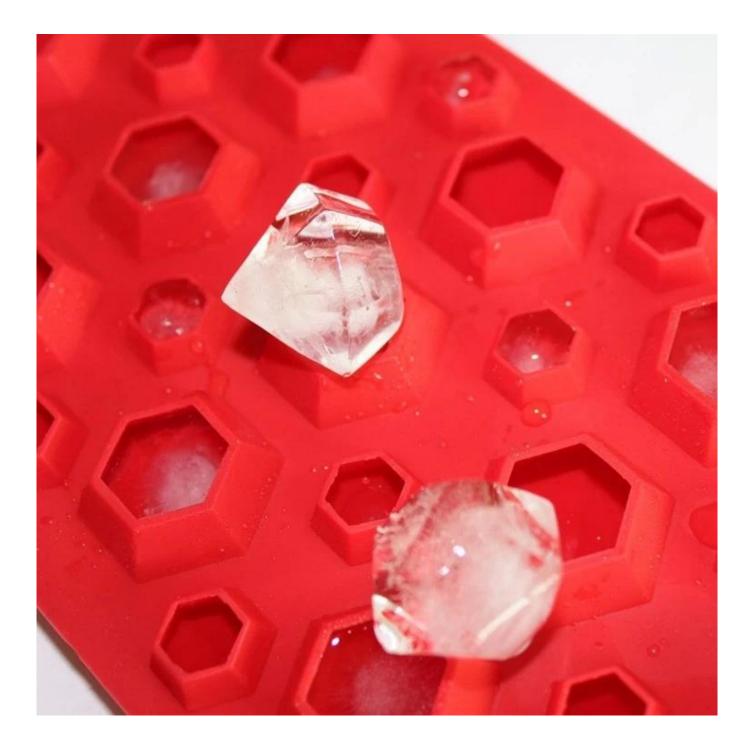

#### 6 cavity Diamond Ice Cube Trays Silicone Mold For Diamond Shaped Ice, Jelly, Chocolate And Soap Size:20\*10.8\*3.4cm,67g

# **Pictures Show:**

**Similar Products:** 