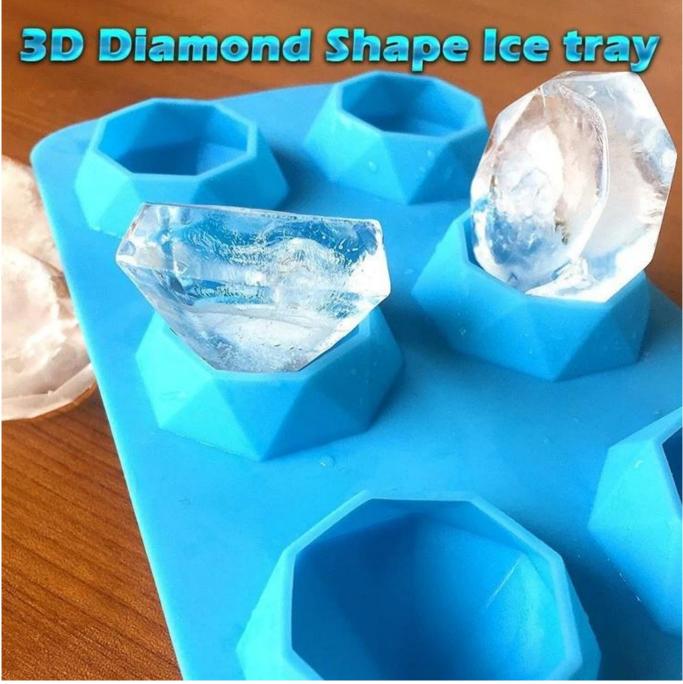

#### **Features:**

1.The Greatest 3D Diamond Silicone Molds Have Just Been Released !
2.Easy To Use Large Diamond Ice Cube Mold Tray For Versatile Uses!
3.Large Diamond Silicone Rubber Tray For Long Lasting Performances!
4.Scroll Up & Click Add To Cart Now While Supplies Last!

# **Pictures Show:**

**Similar Products:** 