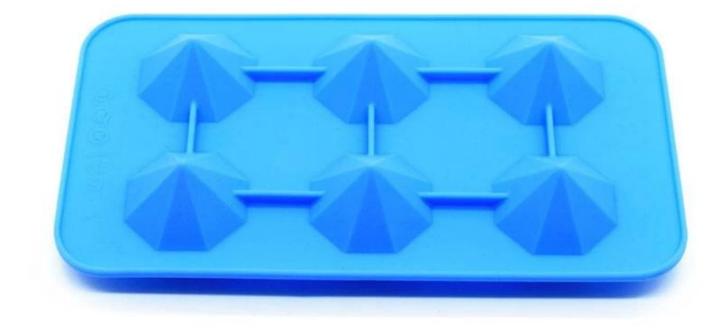

#### 6 cavity Diamond Ice Cube Trays Silicone Mold For Diamond Shaped Ice, Jelly, Chocolate And Soap Size:20\*10.8\*3.4cm,67g

# **Pictures Show:**

**Similar Products:** 