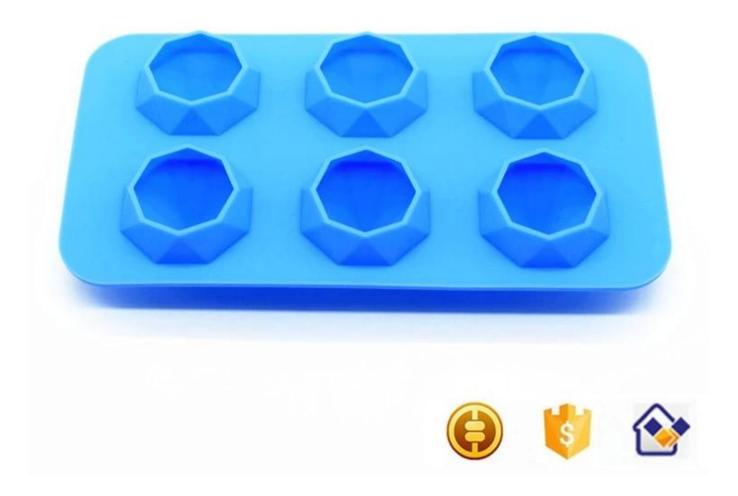

#### 6 cavity Diamond Ice Cube Trays Silicone Mold For Diamond Shaped Ice, Jelly, Chocolate And Soap Size:20\*10.8\*3.4cm,67g

#### **Features:**

1.The Greatest 3D Diamond Silicone Molds Have Just Been Released !
2.Easy To Use Large Diamond Ice Cube Mold Tray For Versatile Uses!
3.Large Diamond Silicone Rubber Tray For Long Lasting Performances!
4.Scroll Up & Click Add To Cart Now While Supplies Last!

# **Pictures Show:**













**Similar Products:** 















#### **Company information:**

Shenzhen Benhaida Rubber & Plastic Products Co.,Ltd with more than 6 years'experience in the field of silicone and plastic products.Can do custom logos or labels on the product,can make UPC/Barcodes and stick on the back of each item or each set,to put shipping labels on top of the items in the carton,and can help stick the SKU label to the corner outside the carton,can send goods directly to Amazon warehouse.both by Air and by Sea,door to door, can help pre-paid tax and duties.











### **Our Service:**

- **1. OEM and ODM service like logo and barcode print are available.**
- 2. Rich stock, short production period and fast delivery.
- **3. Customized Colour, Package.**
- 4. Small MOQ.

### **Sample Details:**