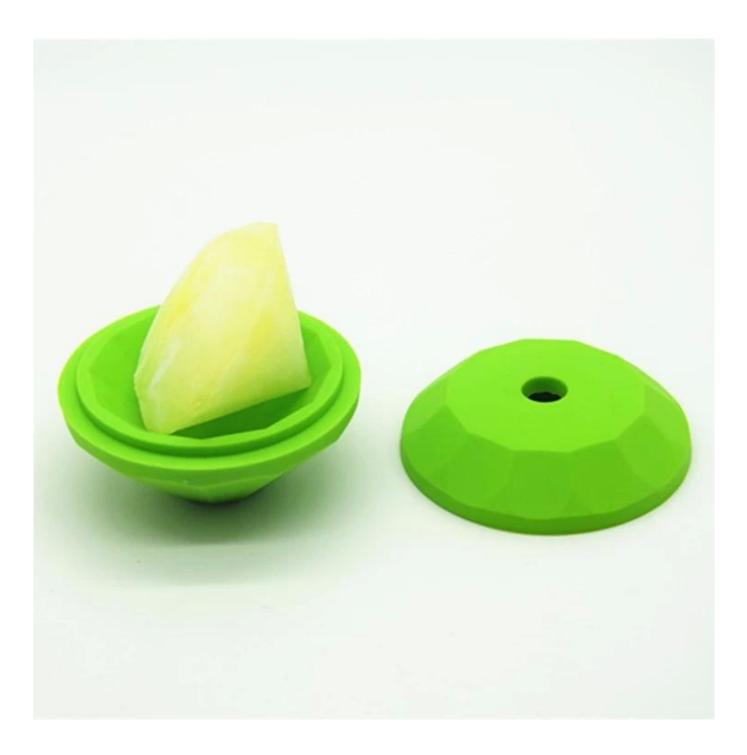

#### 6 cavity Diamond Ice Cube Trays Silicone Mold For Diamond Shaped Ice, Jelly, Chocolate And Soap Size:20\*10.8\*3.4cm,67g

#### **Features:**

1.The Greatest 3D Diamond Silicone Molds Have Just Been Released !
2.Easy To Use Large Diamond Ice Cube Mold Tray For Versatile Uses!
3.Large Diamond Silicone Rubber Tray For Long Lasting Performances!
4.Scroll Up & Click Add To Cart Now While Supplies Last!

# **Pictures Show:**













**Similar Products:** 















#### **Company information:**

Shenzhen Benhaida Rubber & Plastic Products Co.,Ltd with more than 6 years'experience in the field of silicone and plastic products.Can do custom logos or labels on the product,can make UPC/Barcodes and stick on the back of each item or each set,to put shipping labels on top of the items in the carton,and can help stick the SKU label to the corner outside the carton,can send goods directly to Amazon warehouse.both by Air and by Sea,door to door, can help pre-paid tax and duties.











### **Our Service:**

- **1. OEM and ODM service like logo and barcode print are available.**
- 2. Rich stock, short production period and fast delivery.
- **3. Customized Colour, Package.**
- 4. Small MOQ.

### **Sample Details:**

- **1.Sampling according to your requ