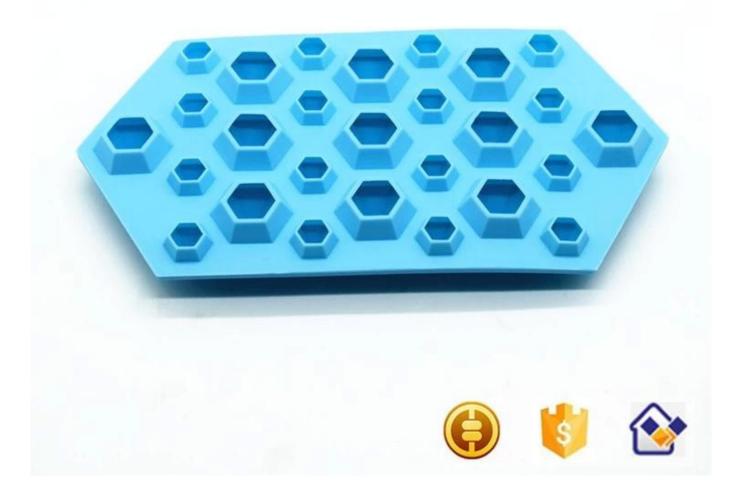

#### 27 cavity 3D Diamonds Gem Cool Ice Cube mold Chocolate Soap Tray Mold Silicone Party Maker Size:23\*12\*2.6cm,82g

#### **Features:**

1.The Greatest 3D Diamond Silicone Molds Have Just Been Released !
2.Easy To Use Large Diamond Ice Cube Mold Tray For Versatile Uses!
3.Large Diamond Silicone Rubber Tray For Long Lasting Performances!
4.Scroll Up & Click Add To Cart Now While Supplies Last!

## **Pictures Show:**









# **Similar Products:**















#### **Company information:**

Shenzhen Benhaida Rubber & Plastic Products Co.,Ltd with more than 6 years'experience in the field of silicone and plastic products.Can do custom logos or labels on the product,can make UPC/Barcodes and stick on the back of each item or each set,to put shipping labels on top of the items in the carton,and can help stick the SKU label to the corner outside the carton,can send goods directly to Amazon warehouse.both by Air and by Sea,door to door, can help pre-paid tax and duties.











### **Our Service:**

- **1. OEM and ODM service like logo and barcode print are available.**
- 2. Rich stock, short production period and fast delivery.
- **3. Customized Colour, Package.**
- 4. Small MOQ.

### **Sample Details:**