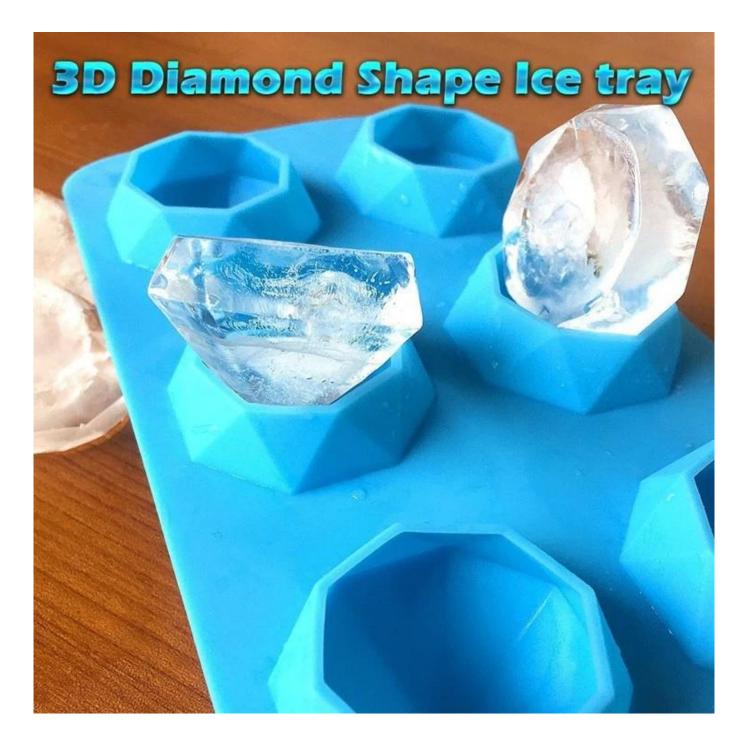

#### 27 cavity 3D Diamonds Gem Cool Ice Cube mold Chocolate Soap Tray Mold Silicone Party Maker Size:23\*12\*2.6cm,82g

#### **Features:**

1.The Greatest 3D Diamond Silicone Molds Have Just Been Released !
2.Easy To Use Large Diamond Ice Cube Mold Tray For Versatile Uses!
3.Large Diamond Silicone Rubber Tray For Long Lasting Performances!
4.Scroll Up & Click Add To Cart Now While Supplies Last!

## **Pictures Show:**