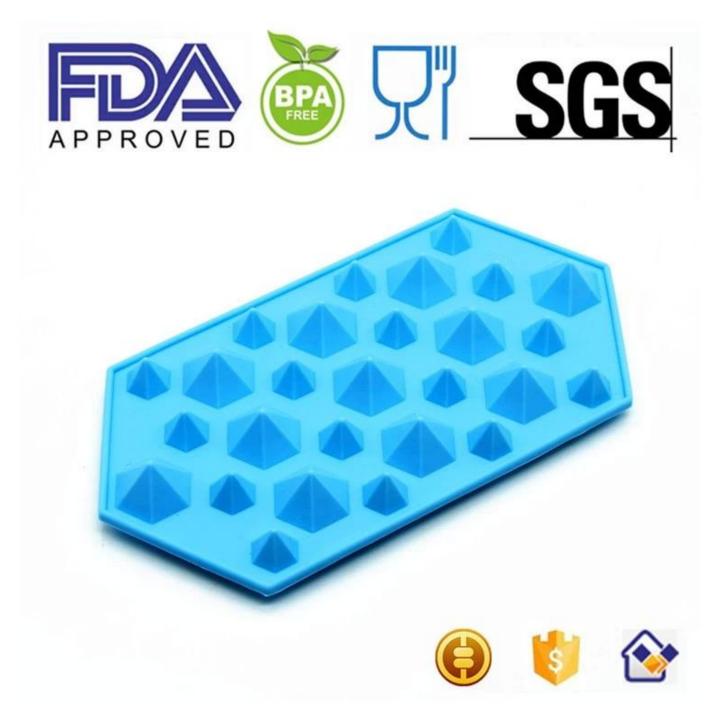

#### 27 cavity 3D Diamonds Gem Cool Ice Cube mold Chocolate Soap Tray Mold Silicone Party Maker Size:23\*12\*2.6cm,82g

## **Pictures Show:**