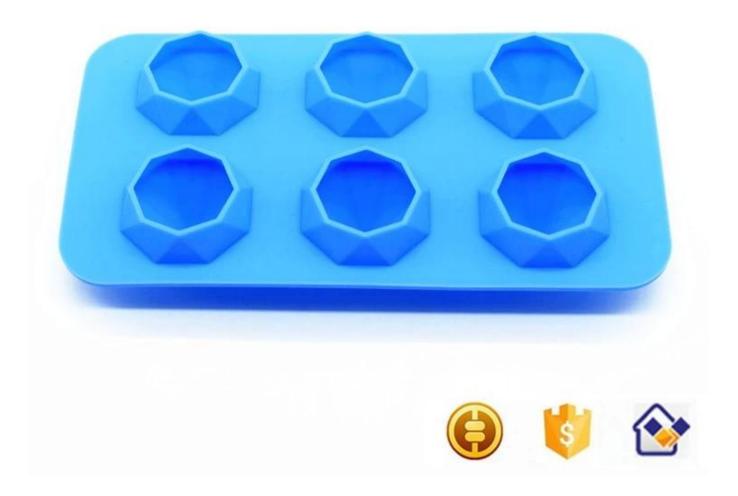

#### 27 cavity 3D Diamonds Gem Cool Ice Cube mold Chocolate Soap Tray Mold Silicone Party Maker Size:23\*12\*2.6cm,82g

## **Pictures Show:**