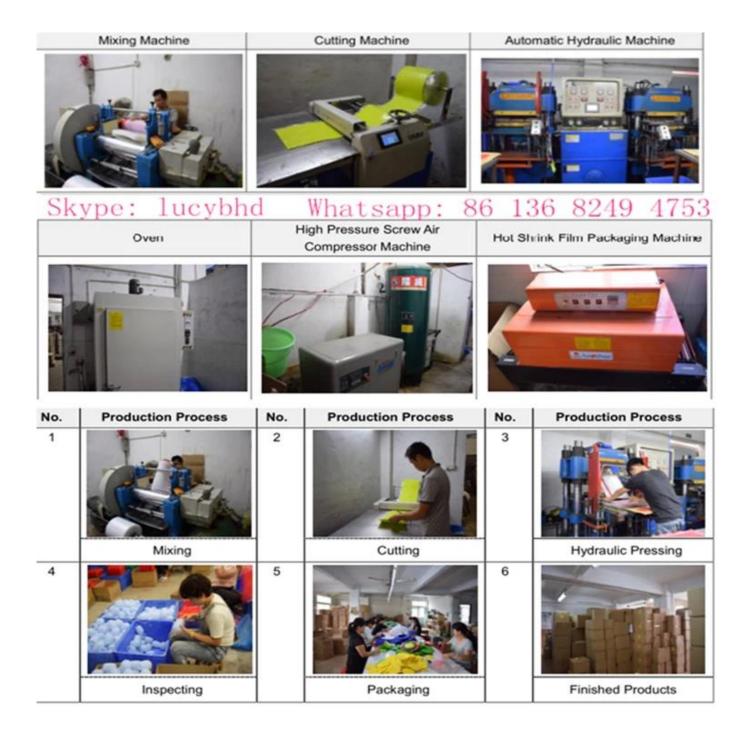

1.Inner packaging: polybag,private label,paper insert,gift box,UPC barcode label,FNSKU label,instruction,etc
2.Outer packaging: K=K corrugated brown hard export carton
3.Shipping method: by air express ( DHL,UPS or FedEx ),by air or by sea