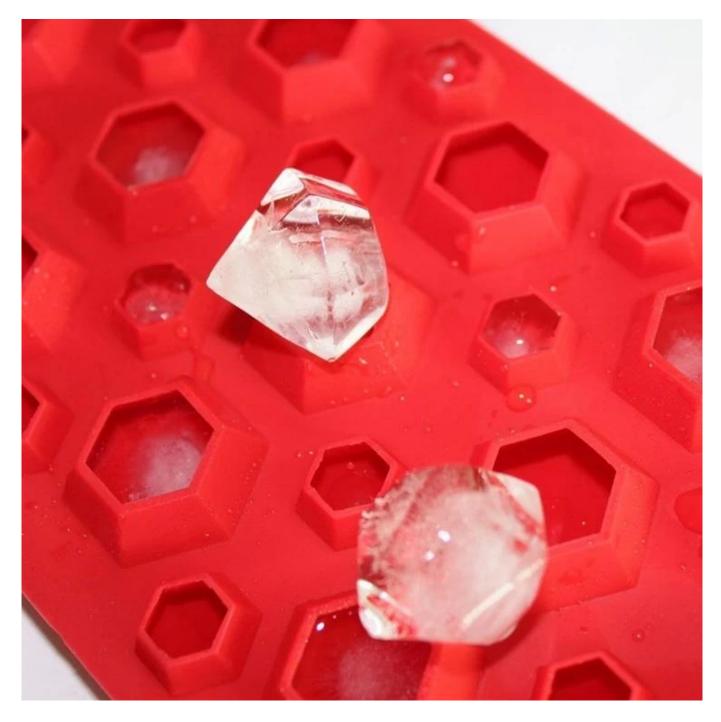

#### 27 cavity 3D Diamonds Gem Cool Ice Cube mold Chocolate Soap Tray Mold Silicone Party Maker Size:23\*12\*2.6cm,82g

#### **Features:**

1.The Greatest 3D Diamond Silicone Molds Have Just Been Released !
2.Easy To Use Large Diamond Ice Cube Mold Tray For Versatile Uses!
3.Large Diamond Silicone Rubber Tray For Long Lasting Performances!
4.Scroll Up & Click Add To Cart Now While Supplies Last!

## **Pictures Show:**









# **Similar Products:**















#### **Company information:**

Shenzhen Benhaida Rubber & Plastic Products Co.,Ltd with more than 6 years'experience in the field of silicone and plastic products.Can do custom logos or labels on the product,can make UPC/Barcodes and stick on the back of each item or each set,to put shipping labels on top of the items in the carton,and can help stick the SKU label to the corner outside the carton,can send goods directly to Amazon warehouse.both by Air and by Sea,door to door, can help pre-paid tax and duties.











### **Our Service:**

- **1. OEM and ODM service like logo and barcode print are available.**
- 2. Rich stock, short production period and fast delivery.
- **3. Customized Colour, Package.**
- 4. Small MOQ.

### **Sample Details:**