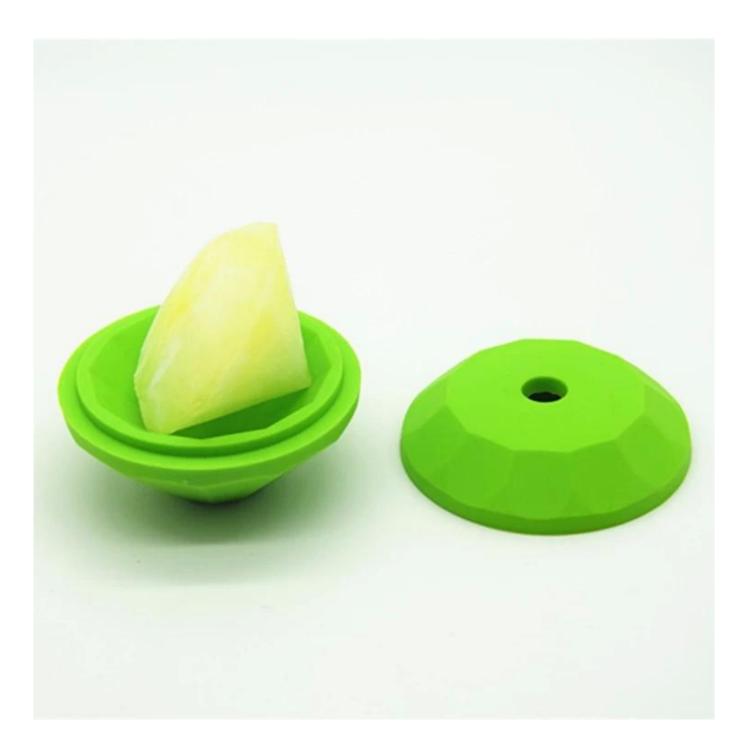

#### 27 cavity 3D Diamonds Gem Cool Ice Cube mold Chocolate Soap Tray Mold Silicone Party Maker Size:23\*12\*2.6cm,82g

#### **Features:**

1.The Greatest 3D Diamond Silicone Molds Have Just Been Released !
2.Easy To Use Large Diamond Ice Cube Mold Tray For Versatile Uses!
3.Large Diamond Silicone Rubber Tray For Long Lasting Performances!
4.Scroll Up & Click Add To Cart Now While Supplies Last!

## **Pictures Show:**









# **Similar Products:**















#### **Company information:**

Shenzhen Benhaida Rubber & Plastic Products Co.,Ltd with more than 6 years'experience in the field of silicone and plastic products.Can do custom logos or labels on the product,can make UPC/Barcodes and stick on the back of each item or each set,to put shipping labels on top of the items in the carton,and can help stick the SKU label to the corner outside the carton,can send goods directly to Amazon warehouse.both by Air and by Sea,door to door, can help pre-paid tax and duties.











### **Our Service:**

- **1. OEM and ODM service like logo and barcode print are available.**
- 2. Rich stock, short production period and fast delivery.
- **3. Customized Colour, Package.**
- 4. Small MOQ.

### **Sample Details:**

- **1.Sampling according to your requ