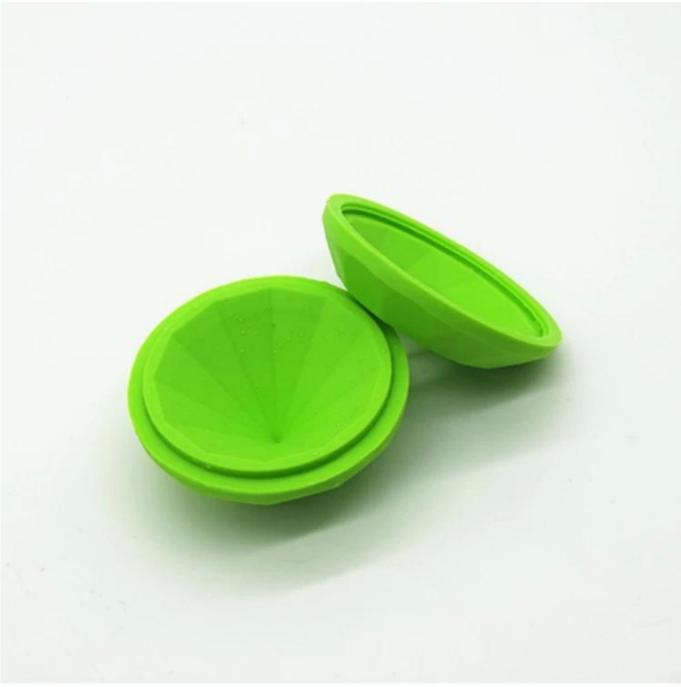

#### 27 cavity 3D Diamonds Gem Cool Ice Cube mold Chocolate Soap Tray Mold Silicone Party Maker Size:23\*12\*2.6cm,82g

#### **Features:**

1.The Greatest 3D Diamond Silicone Molds Have Just Been Released !
2.Easy To Use Large Diamond Ice Cube Mold Tray For Versatile Uses!
3.Large Diamond Silicone Rubber Tray For Long Lasting Performances!
4.Scroll Up & Click Add To Cart Now While Supplies Last!

## **Pictures Show:**









# **Similar Products:**















#### **Company information:**

Shenzhen Benhaida Rubber & Plastic Products Co.,Ltd with more than 6 years'experience in the field of silicone and plastic products.Can do custom logos or labels on the product,can make UPC/Barcodes and stick on the back of each item or each set,to put shipping labels on top of the items in the carton,and can help stick the SKU label to the corner outside the carton,can send goods directly to Amazon warehouse.both by Air and by Sea,door to door, can help pre-paid tax and duties.











### **Our Service:**

- **1. OEM and ODM service like logo and barcode print are available.**
- 2. Rich stock, short production period and fast delivery.
- **3. Customized Colour, Package.**
- 4. Small MOQ.

### **Sample Details:**

- **1.Sampling according to your requir