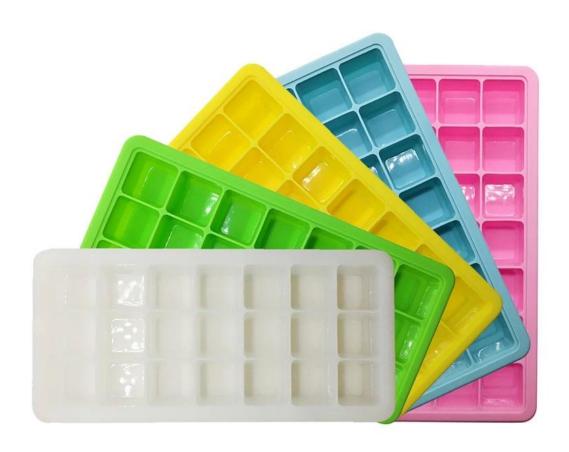

#### **Specifications**

Product: 2018 Summer Classical Customized Color 21 Cavity Ice Cube Tray With Iid

Material:Silicone/Plastic

Size:26.5\*13\*3.5 cm/10.3\*5\*1.36 inch

Weight:270g MOQ:100pcs Brand:Benhaida Color:Customized