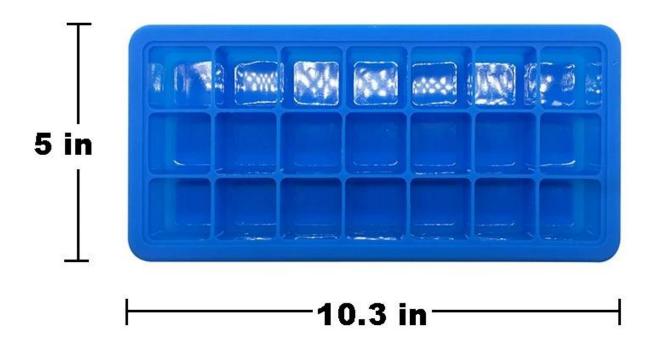

#### **Specifications**

Product: 2018 Summer Classical Customized Color 21 Cavity Ice Cube Tray With Iid

Material:Silicone/Plastic

Size:26.5\*13\*3.5 cm/10.3\*5\*1.36 inch

Weight:270g MOQ:100pcs Brand:Benhaida Color:Customized

Place of Origin: Shenzhen, China

Payment terms:PayPal,Escrow,Trade Assurance,L/C,T/T,Western Union

Packing:DefaultOpp bag

Delivery: Shipped in 5 working days after payment

H:1.36 in