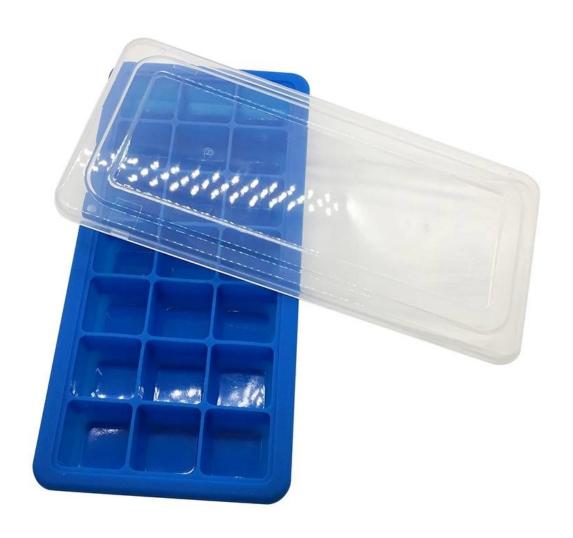

# 2018 Summer Classical Customized Color 21 Cavity Ice Cube Tray With Iid

#### **Specifications**

Product: 2018 Summer Classical Customized Color 21 Cavity Ice Cube Tray With Iid

Material:Silicone/Plastic

Size:26.5\*13\*3.5 cm/10.3\*5\*1.36 inch

Weight:270g MOQ:100pcs Brand:Benhaida Color:Customized