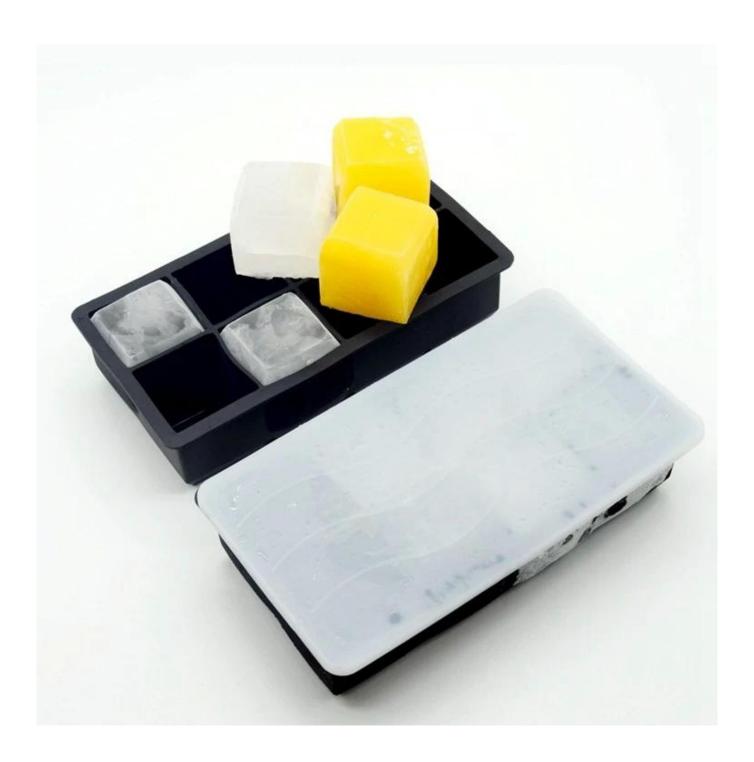

### **Features:**

- \* It is perfect to make side-by-side ice cubes, chocolate, jelly;
- \* Ice came out well, there is no difference or crack.
- \* To receive, from below to push each cube with your fingers for the fastest and easiest result,

take the tray from the fridge and wait for 5 minutes.

In this way, the ice will bounce the same. If you do not expect, your keystrokes while trying to push them to freeze.

\* The shape is hot and cold that can be used to make ice cream, chocolate, soap and even candles!