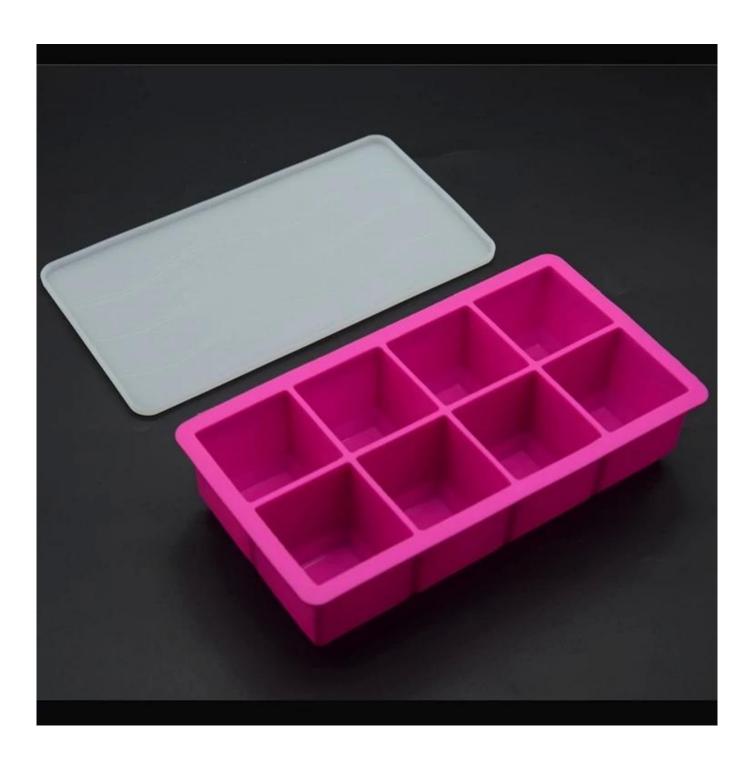

### **Features:**

- \* It is perfect to make side-by-side ice cubes, chocolate, jelly;
- \* Ice came out well, there is no difference or crack.
- \* To receive, from below to push each cube with your fingers for the fastest and easiest result,

take the tray from the fridge and wait for 5 minutes.

In this way, the ice will bounce the same. If you do not expect, your keystrokes while trying to push them to freeze.

\* The shape is hot and cold that can be used to make ice cream, chocolate, soap and even candles!

## **Specification:**

| Item Name                        | 8 cavity silicone ice cube tray/ china ice cube tray wholesaler                                                                                                                |
|----------------------------------|--------------------------------------------------------------------------------------------------------------------------------------------------------------------------------|
| Material                         | 100% Non-toxic Food Quality Silicone                                                                                                                                           |
| Temperature                      | -40 to + 230 centigrade                                                                                                                                                        |
| MOQ                              | 100pcs                                                                                                                                                                         |
| Usage                            | Perfect for frozen ice-cream, pudding, sweets candies, chocolate drinks and whiskey                                                                                            |
| Dimension                        | Tray tray tray 165 * 115 * 50 mm; Ice hockey mold 18.5 * 13 * 5 cm                                                                                                             |
| Net weight                       | Ice tray 135 grams; Ice hockey mold 200 grams                                                                                                                                  |
| Logo&Packing                     | Screen printing, embossing; Normal plastic bags or custom                                                                                                                      |
| Features                         | Non-toxic, tasteless, readable, easy to clean, non-stick, dishwasher                                                                                                           |
| Sample                           | available                                                                                                                                                                      |
| Net weight Logo&Packing Features | Ice tray 135 grams; Ice hockey mold 200 grams  Screen printing, embossing; Normal plastic bags or custom  Non-toxic, tasteless, readable, easy to clean, non-stick, dishwasher |