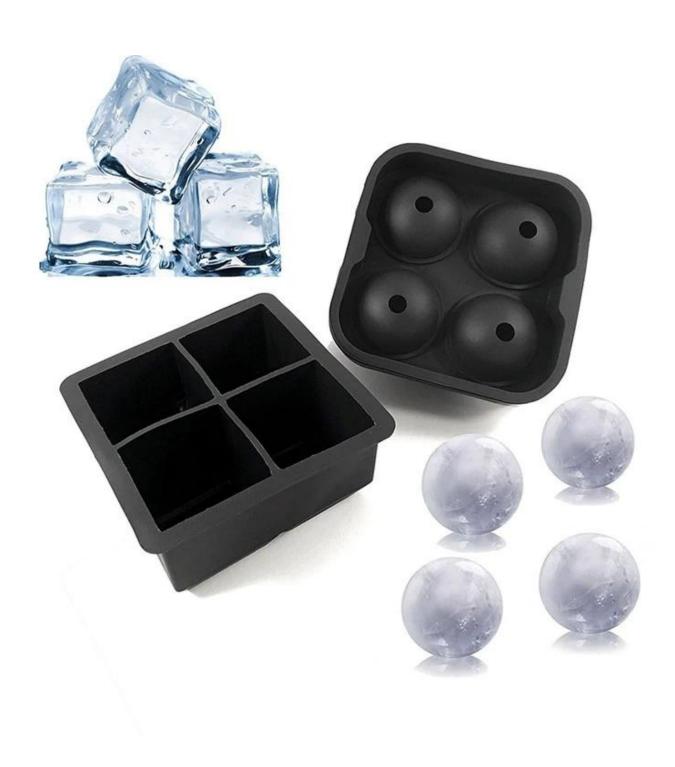

### **Features:**

- \* It is perfect to make side-by-side ice cubes, chocolate, jelly;
- \* Ice came out well, there is no difference or crack.
- \* To receive, from below to push each cube with your fingers for the fastest and easiest result,

take the tray from the fridge and wait for 5 minutes.

In this way, the ice will bounce the same. If you do not expect, your keystrokes while trying to push them to freeze.

\* The shape is hot and cold that can be used to make ice cream, chocolate, soap and even candles!

## **Specification:**

| Item Name                        | 8 cavity silicone ice cube tray/ china ice cube tray wholesaler                                                                                                                |
|----------------------------------|--------------------------------------------------------------------------------------------------------------------------------------------------------------------------------|
| Material                         | 100% Non-toxic Food Quality Silicone                                                                                                                                           |
| Temperature                      | -40 to + 230 centigrade                                                                                                                                                        |
| MOQ                              | 100pcs                                                                                                                                                                         |
| Usage                            | Perfect for frozen ice-cream, pudding, sweets candies, chocolate drinks and whiskey                                                                                            |
| Dimension                        | Tray tray tray 165 * 115 * 50 mm; Ice hockey mold 18.5 * 13 * 5 cm                                                                                                             |
| Net weight                       | Ice tray 135 grams; Ice hockey mold 200 grams                                                                                                                                  |
| Logo&Packing                     | Screen printing, embossing; Normal plastic bags or custom                                                                                                                      |
| Features                         | Non-toxic, tasteless, readable, easy to clean, non-stick, dishwasher                                                                                                           |
| Sample                           | available                                                                                                                                                                      |
| Net weight Logo&Packing Features | Ice tray 135 grams; Ice hockey mold 200 grams  Screen printing, embossing; Normal plastic bags or custom  Non-toxic, tasteless, readable, easy to clean, non-stick, dishwasher |