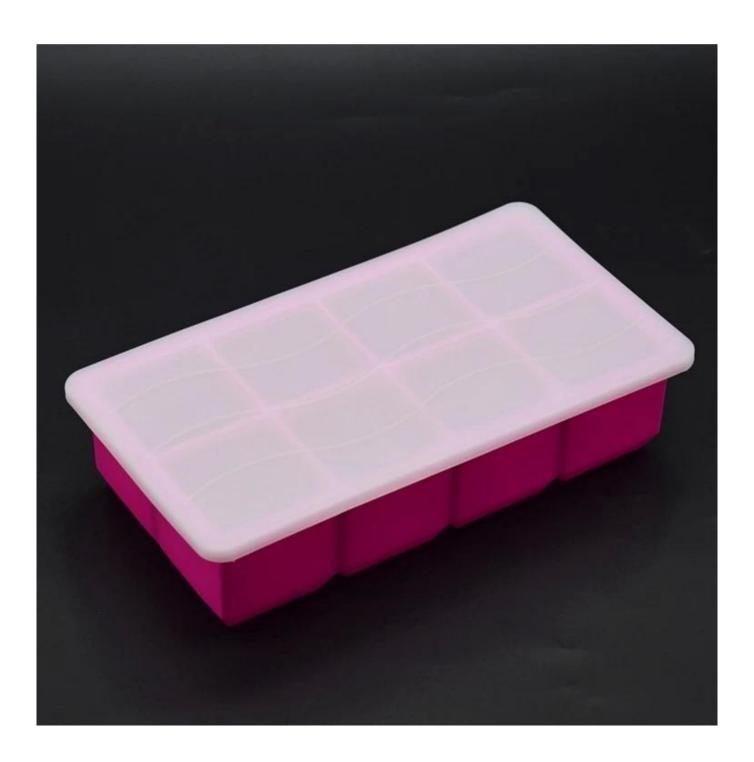

### **Features:**

- \* It is perfect to make side-by-side ice cubes, chocolate, jelly;
- \* Ice came out well, there is no difference or crack.
- \* To receive, from below to push each cube with your fingers for the fastest and easiest result,

take the tray from the fridge and wait for 5 minutes.

In this way, the ice will bounce the same. If you do not expect, your keystrokes while trying to push them to freeze.

\* The shape is hot and cold that can be used to make ice cream, chocolate, soap and even candles!

## **Specification:**

| Item Name                        | 8 cavity silicone ice cube tray/ china ice cube tray wholesaler                                                                                                                |
|----------------------------------|--------------------------------------------------------------------------------------------------------------------------------------------------------------------------------|
| Material                         | 100% Non-toxic Food Quality Silicone                                                                                                                                           |
| Temperature                      | -40 to + 230 centigrade                                                                                                                                                        |
| MOQ                              | 100pcs                                                                                                                                                                         |
| Usage                            | Perfect for frozen ice-cream, pudding, sweets candies, chocolate drinks and whiskey                                                                                            |
| Dimension                        | Tray tray tray 165 * 115 * 50 mm; Ice hockey mold 18.5 * 13 * 5 cm                                                                                                             |
| Net weight                       | Ice tray 135 grams; Ice hockey mold 200 grams                                                                                                                                  |
| Logo&Packing                     | Screen printing, embossing; Normal plastic bags or custom                                                                                                                      |
| Features                         | Non-toxic, tasteless, readable, easy to clean, non-stick, dishwasher                                                                                                           |
| Sample                           | available                                                                                                                                                                      |
| Net weight Logo&Packing Features | Ice tray 135 grams; Ice hockey mold 200 grams  Screen printing, embossing; Normal plastic bags or custom  Non-toxic, tasteless, readable, easy to clean, non-stick, dishwasher |