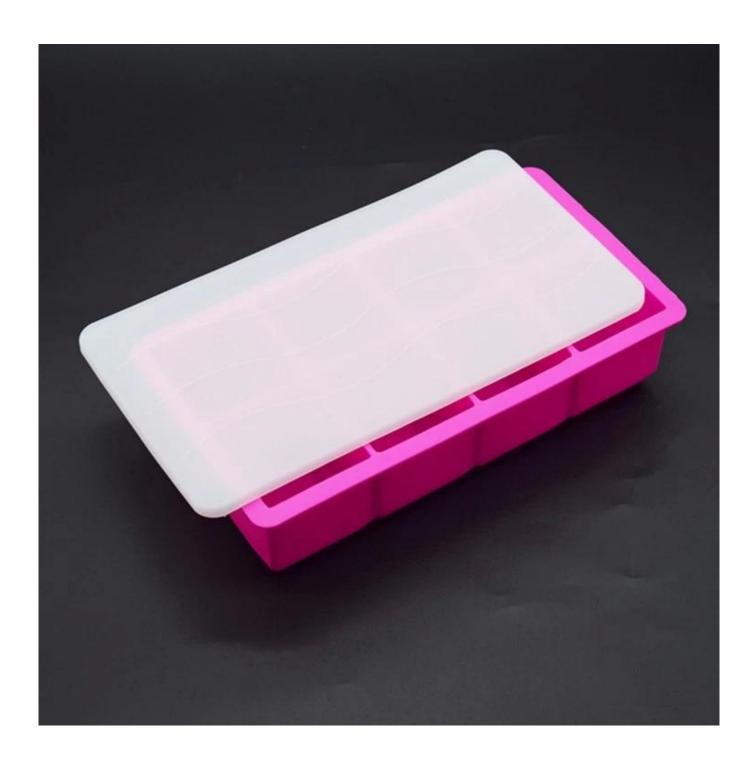

### **Features:**

- \* It is perfect to make side-by-side ice cubes, chocolate, jelly;
- \* Ice came out well, there is no difference or crack.
- \* To receive, from below to push each cube with your fingers for the fastest and easiest result,

take the tray from the fridge and wait for 5 minutes.

In this way, the ice will bounce the same. If you do not expect, your keystrokes while trying to push them to freeze.

\* The shape is hot and cold that can be used to make ice cream, chocolate, soap and even candles!

## **Specification:**

| Item Name                        | 8 cavity silicone ice cube tray/ china ice cube tray wholesaler                                                                                                                |
|----------------------------------|--------------------------------------------------------------------------------------------------------------------------------------------------------------------------------|
| Material                         | 100% Non-toxic Food Quality Silicone                                                                                                                                           |
| Temperature                      | -40 to + 230 centigrade                                                                                                                                                        |
| MOQ                              | 100pcs                                                                                                                                                                         |
| Usage                            | Perfect for frozen ice-cream, pudding, sweets candies, chocolate drinks and whiskey                                                                                            |
| Dimension                        | Tray tray tray 165 * 115 * 50 mm; Ice hockey mold 18.5 * 13 * 5 cm                                                                                                             |
| Net weight                       | Ice tray 135 grams; Ice hockey mold 200 grams                                                                                                                                  |
| Logo&Packing                     | Screen printing, embossing; Normal plastic bags or custom                                                                                                                      |
| Features                         | Non-toxic, tasteless, readable, easy to clean, non-stick, dishwasher                                                                                                           |
| Sample                           | available                                                                                                                                                                      |
| Net weight Logo&Packing Features | Ice tray 135 grams; Ice hockey mold 200 grams  Screen printing, embossing; Normal plastic bags or custom  Non-toxic, tasteless, readable, easy to clean, non-stick, dishwasher |