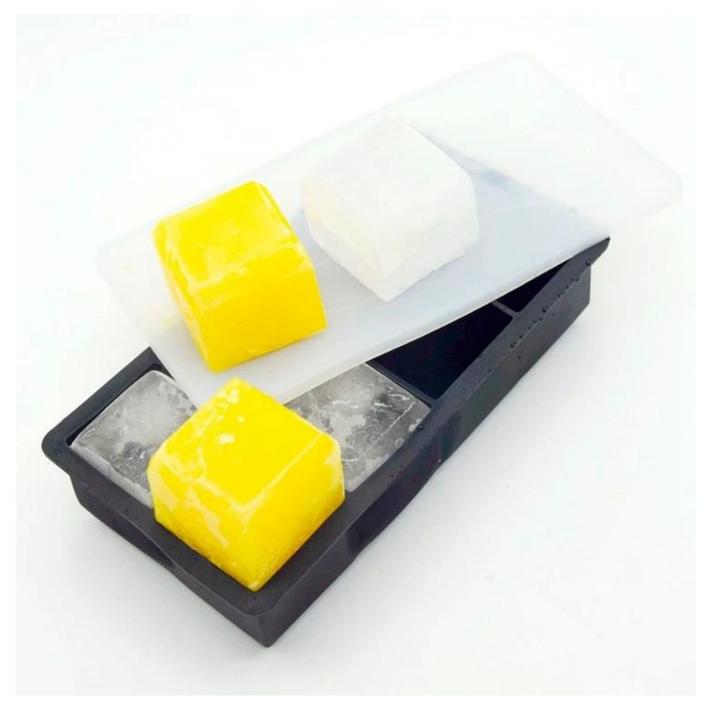

### **Features:**

- \* It is perfect to make side-by-side ice cubes, chocolate, jelly;
- \* Ice came out well, there is no difference or crack.
- \* To receive, from below to push each cube with your fingers for the fastest and easiest result,

take the tray from the fridge and wait for 5 minutes.

In this way, the ice will bounce the same. If you do not expect, your keystrokes while trying to push them to freeze.

\* The shape is hot and cold that can be used to make ice cream, chocolate, soap and even candles!