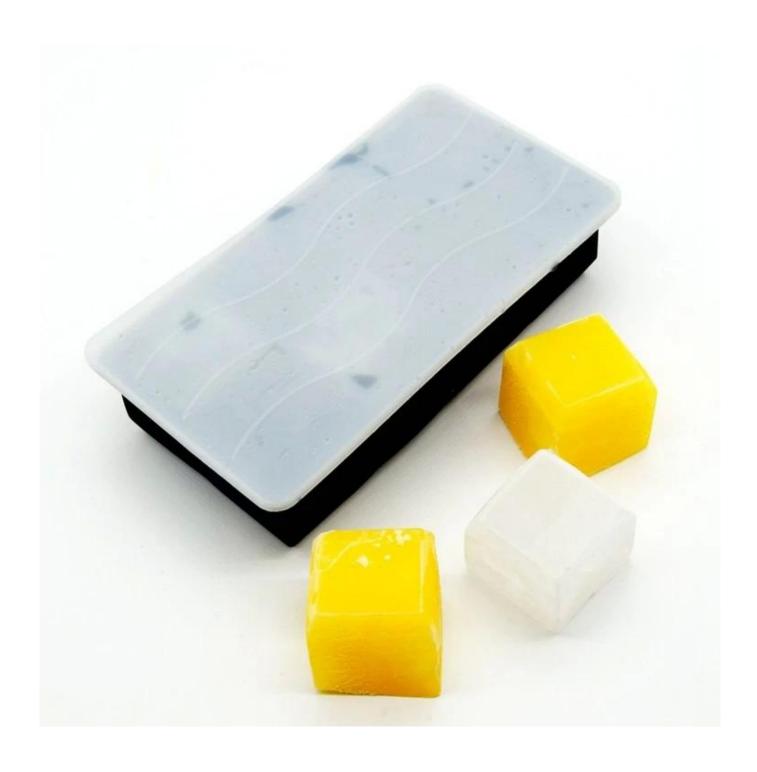

### **Features:**

- \* It is perfect to make side-by-side ice cubes, chocolate, jelly;
- \* Ice came out well, there is no difference or crack.
- \* To receive, from below to push each cube with your fingers for the fastest and easiest result,

take the tray from the fridge and wait for 5 minutes.

In this way, the ice will bounce the same. If you do not expect, your keystrokes while trying to push them to freeze.

\* The shape is hot and cold that can be used to make ice cream, chocolate, soap and even candles!