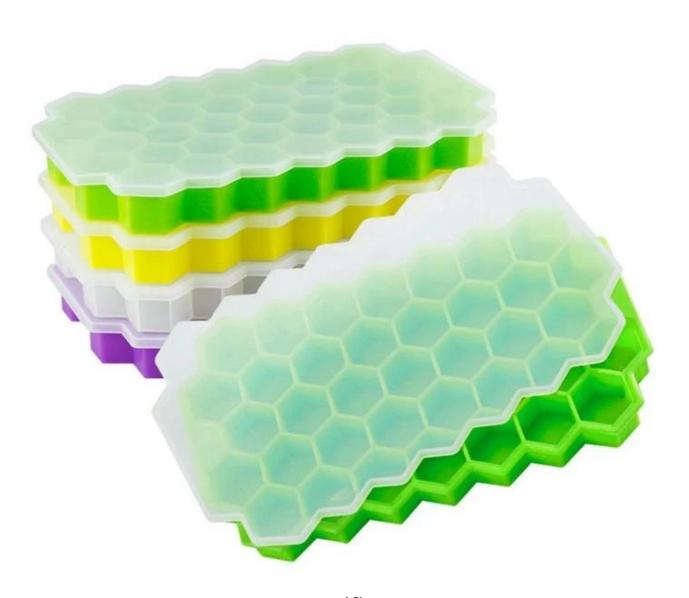

### **Features:**

- \* It is perfect to make side-by-side ice cubes, chocolate, jelly;
- \* Ice came out well, there is no difference or crack.
- \* To receive, from below to push each cube with your fingers for the fastest and easiest result,

take the tray from the fridge and wait for 5 minutes.

In this way, the ice will bounce the same. If you do not expect, your keystrokes while trying to push them to freeze.

\* The shape is hot and cold that can be used to make ice cream, chocolate, soap and even candles!

## **Specification:**

| Item Name                        | 8 cavity silicone ice cube tray/ china ice cube tray wholesaler                                                                                                                |
|----------------------------------|--------------------------------------------------------------------------------------------------------------------------------------------------------------------------------|
| Material                         | 100% Non-toxic Food Quality Silicone                                                                                                                                           |
| Temperature                      | -40 to + 230 centigrade                                                                                                                                                        |
| MOQ                              | 100pcs                                                                                                                                                                         |
| Usage                            | Perfect for frozen ice-cream, pudding, sweets candies, chocolate drinks and whiskey                                                                                            |
| Dimension                        | Tray tray tray 165 * 115 * 50 mm; Ice hockey mold 18.5 * 13 * 5 cm                                                                                                             |
| Net weight                       | Ice tray 135 grams; Ice hockey mold 200 grams                                                                                                                                  |
| Logo&Packing                     | Screen printing, embossing; Normal plastic bags or custom                                                                                                                      |
| Features                         | Non-toxic, tasteless, readable, easy to clean, non-stick, dishwasher                                                                                                           |
| Sample                           | available                                                                                                                                                                      |
| Net weight Logo&Packing Features | Ice tray 135 grams; Ice hockey mold 200 grams  Screen printing, embossing; Normal plastic bags or custom  Non-toxic, tasteless, readable, easy to clean, non-stick, dishwasher |