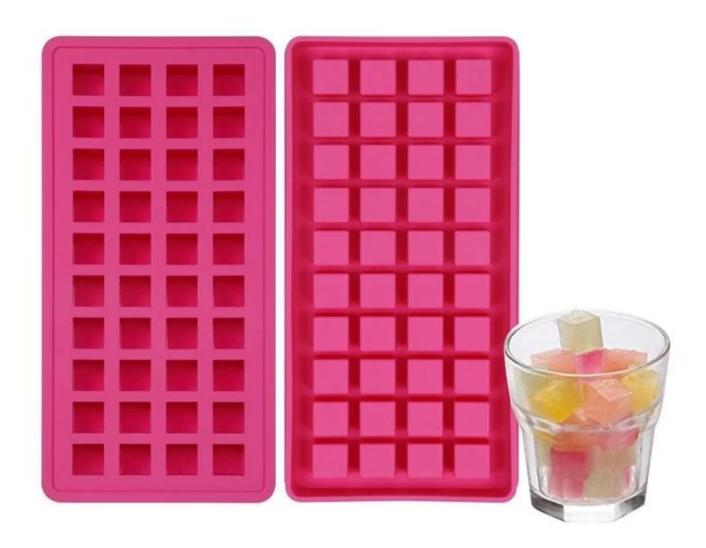

### **Features:**

- \* It is perfect to make side-by-side ice cubes, chocolate, jelly;
- \* Ice came out well, there is no difference or crack.
- \* To receive, from below to push each cube with your fingers for the fastest and easiest result,

take the tray from the fridge and wait for 5 minutes.

In this way, the ice will bounce the same. If you do not expect, your keystrokes while trying to push them to freeze.

\* The shape is hot and cold that can be used to make ice cream, chocolate, soap and even candles!

## **Specification:**

| Item Name                        | 8 cavity silicone ice cube tray/ china ice cube tray wholesaler                                                                                                                |
|----------------------------------|--------------------------------------------------------------------------------------------------------------------------------------------------------------------------------|
| Material                         | 100% Non-toxic Food Quality Silicone                                                                                                                                           |
| Temperature                      | -40 to + 230 centigrade                                                                                                                                                        |
| MOQ                              | 100pcs                                                                                                                                                                         |
| Usage                            | Perfect for frozen ice-cream, pudding, sweets candies, chocolate drinks and whiskey                                                                                            |
| Dimension                        | Tray tray tray 165 * 115 * 50 mm; Ice hockey mold 18.5 * 13 * 5 cm                                                                                                             |
| Net weight                       | Ice tray 135 grams; Ice hockey mold 200 grams                                                                                                                                  |
| Logo&Packing                     | Screen printing, embossing; Normal plastic bags or custom                                                                                                                      |
| Features                         | Non-toxic, tasteless, readable, easy to clean, non-stick, dishwasher                                                                                                           |
| Sample                           | available                                                                                                                                                                      |
| Net weight Logo&Packing Features | Ice tray 135 grams; Ice hockey mold 200 grams  Screen printing, embossing; Normal plastic bags or custom  Non-toxic, tasteless, readable, easy to clean, non-stick, dishwasher |