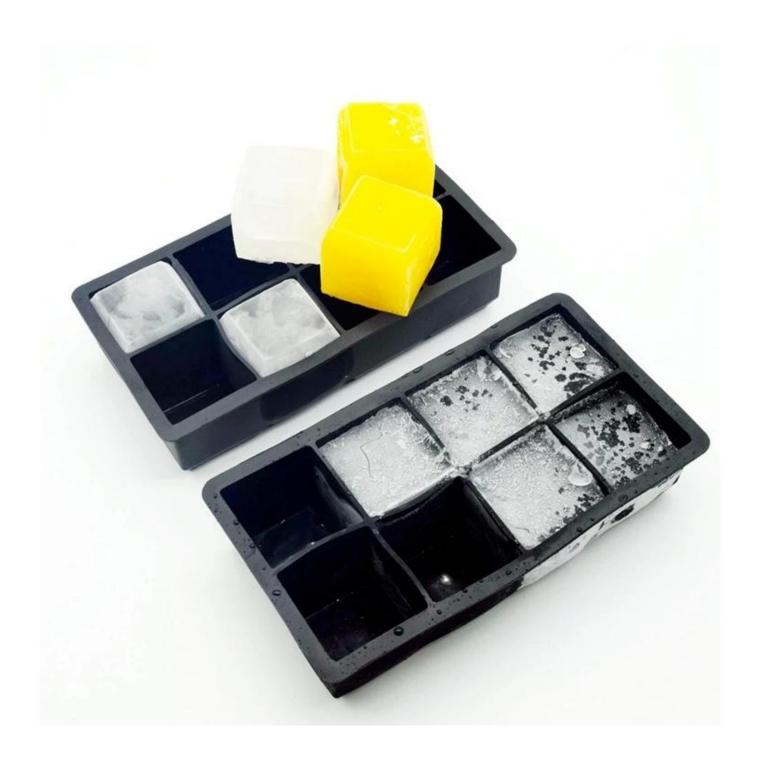

### **Features:**

- \* It is perfect to make side-by-side ice cubes, chocolate, jelly;
- \* Ice came out well, there is no difference or crack.
- \* To receive, from below to push each cube with your fingers for the fastest and easiest result,

take the tray from the fridge and wait for 5 minutes.

In this way, the ice will bounce the same. If you do not expect, your keystrokes while trying to push them to freeze.

\* The shape is hot and cold that can be used to make ice cream, chocolate, soap and even candles!