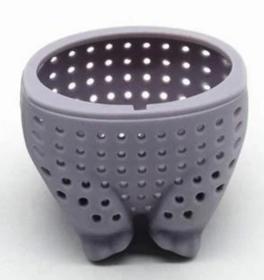

#### Features:

- 1. Lovely design- hippo is a cute and fun hippo-shaped silicone tea infuser
- 2. 100% Food and Drug Safety and BPA free certifihippoion.
- 3. Fill our hippo-shaped Tea Infuser's belly with a loose tea of your choice and put it in a cup of hot water. The tea diffuses through hippo's body. Whether it's a mug or a tumbler, hippo hangs conveniently inside your cup by its bill. Cute and fun, hippoch mini hippo peeking curiously from your cup! Available in orange color for stocks, and you can have any pantone color for