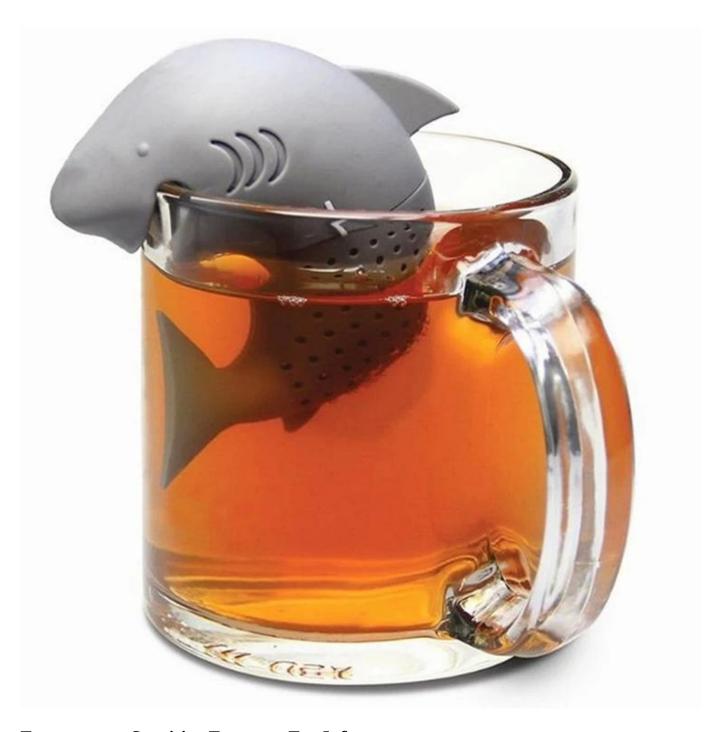

## **Product Images**

Sharks Shape tea infuser

**Temperature Sensitive Teamong Tea Infuser** 

Dinosaur Tea Infuser

Kitty Cat Tea Infuser

Sloth Tea Infuser

<u>Platypus tea infuser</u>

Packing and shipping