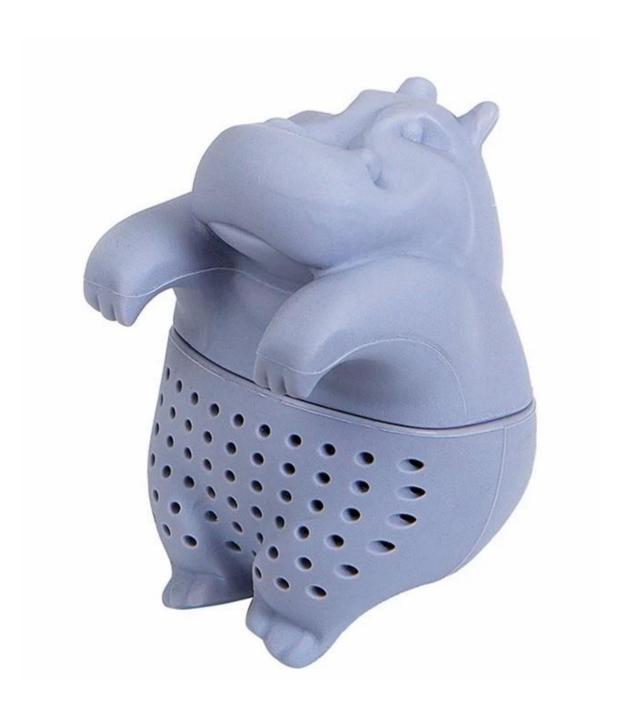

### **Specifications:**

| Product Name         | hippo silicone tea infuser, tea infuser, tea infuser mug |
|----------------------|----------------------------------------------------------|
| Material             | 100% food grade silicone, BPA free                       |
| Color                | All sorts of colors (Custom)                             |
| Size                 | 5*6*7cm                                                  |
| Weight               | 36g                                                      |
| Usage                | Enjoying a cup of tea with the lovely hippo Tea Infuser  |
| Temperature<br>Range | -40~+230 centigrade                                      |
| Logo                 | silk-screen printing, embossed, debossed                 |
| Packing              | opp bag for each piece, or customize gift box packing    |
| Certifihippoion      | SGS, FDA,LFGB                                            |
| MOQ                  | 100pcs                                                   |

#### Features:

- 1. Lovely design- hippo is a cute and fun hippo-shaped silicone tea infuser
- 2. 100% Food and Drug Safety and BPA free certifihippoion.
- 3. Fill our hippo-shaped Tea Infuser's belly with a loose tea of your choice and put it in a cup of hot water. The tea diffuses through hippo's body. Whether it's a mug or a tumbler, hippo hangs conveniently inside your cup by its bill. Cute and fun, hippoch mini hippo peeking curiously from your cup! Available in orange color for stocks, and you can have any pantone color for