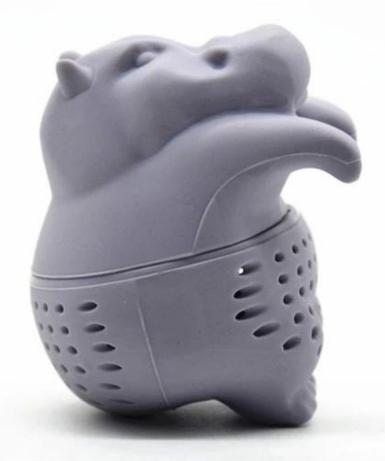

### **Specifications:**

| Product Name         | hippo silicone tea infuser, tea infuser, tea infuser mug |
|----------------------|----------------------------------------------------------|
| Material             | 100% food grade silicone, BPA free                       |
| Color                | All sorts of colors (Custom)                             |
| Size                 | 5*6*7cm                                                  |
| Weight               | 36g                                                      |
| Usage                | Enjoying a cup of tea with the lovely hippo Tea Infuser  |
| Temperature<br>Range | -40~+230 centigrade                                      |
| Logo                 | silk-screen printing, embossed, debossed                 |
| Packing              | opp bag for each piece, or customize gift box packing    |
| Certifihippoion      | SGS, FDA,LFGB                                            |
| MOQ                  | 100pcs                                                   |

#### Features:

- 1. Lovely design- hippo is a cute and fun hippo-shaped silicone tea infuser
- 2. 100% Food and Drug Safety and BPA free certifihippoion.
- 3. Fill our hippo-shaped Tea Infuser's belly with a loose tea of your choice and put it in a cup of hot water. The tea diffuses through hippo's body. Whether it's a mug or a tumbler, hippo hangs conveniently inside your cup by its bill. Cute and fun, hippoch mini hippo peeking curiously from your cup! Available in orange color for stocks, and you can have any pantone color for