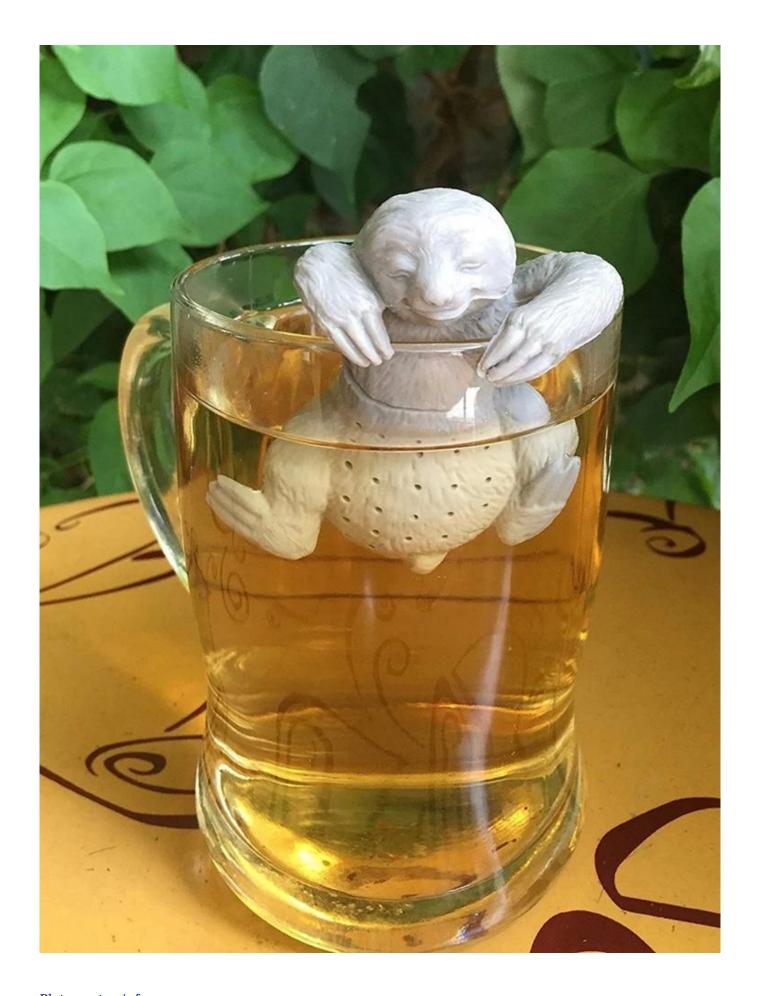

## **Product Images**

Sharks Shape tea infuser

**Temperature Sensitive Teamong Tea Infuser** 

Dinosaur Tea Infuser

Kitty Cat Tea Infuser

Sloth Tea Infuser

<u>Platypus tea infuser</u>

Packing and shipping