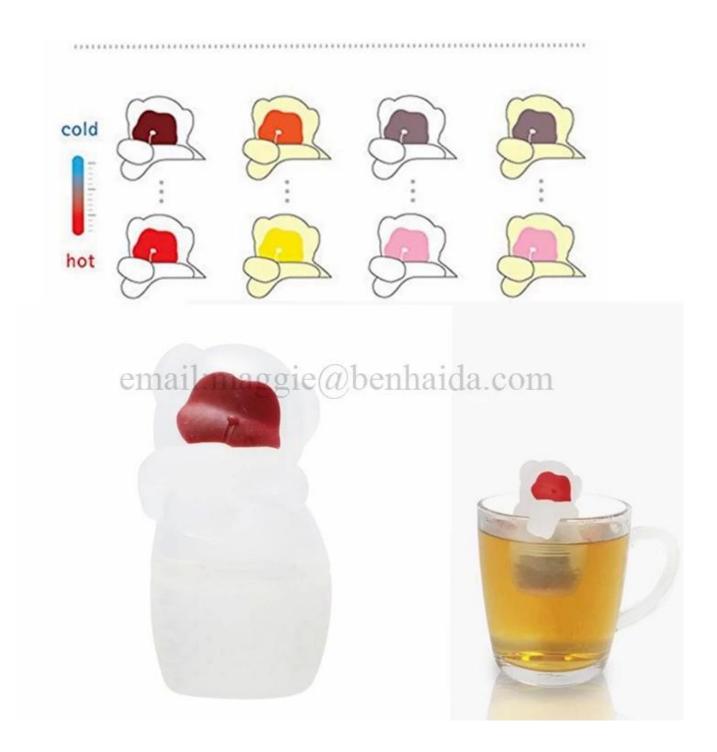

## **Product Images**

Sharks Shape tea infuser

**Temperature Sensitive Teamong Tea Infuser** 

Dinosaur Tea Infuser

Kitty Cat Tea Infuser

Sloth Tea Infuser

<u>Platypus tea infuser</u>

Packing and shipping