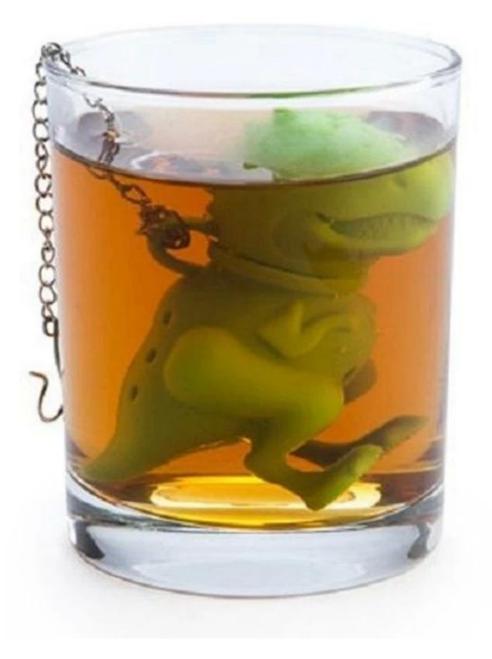

## **Product Images**

Sharks Shape tea infuser

**Temperature Sensitive Teamong Tea Infuser** 

Dinosaur Tea Infuser

Kitty Cat Tea Infuser

Sloth Tea Infuser

<u>Platypus tea infuser</u>

Packing and shipping