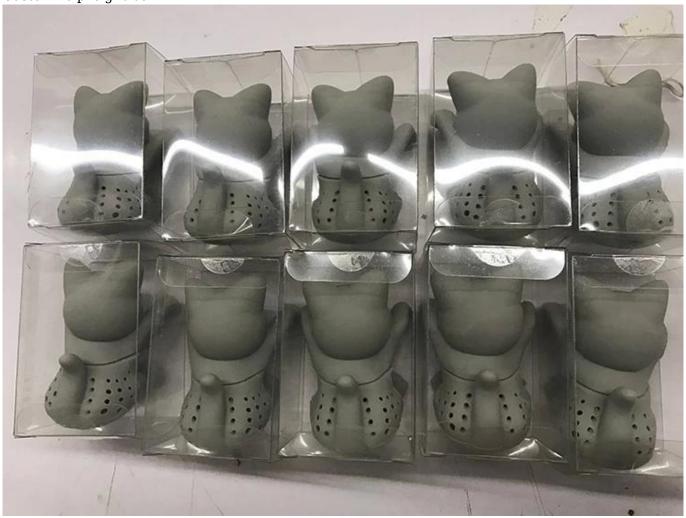

Sample Available

1) Inner package:

<u>normal packing form-</u> Polybag; Private Label; Suffohippoion

Warning Label;

<u>customized package form:</u>Paper Insert; Packaging Sleeve; PVC Container; Gift box; UPC/FNSKU Barcode; Plastic Wrap; Blister

Packaging Packaging;

2) Outer package:

**K=K Corrugated Brown Export Carton;** 

Strong protection carton boxes suitable for long term delivery, withstand rough handling during transportation and transit.