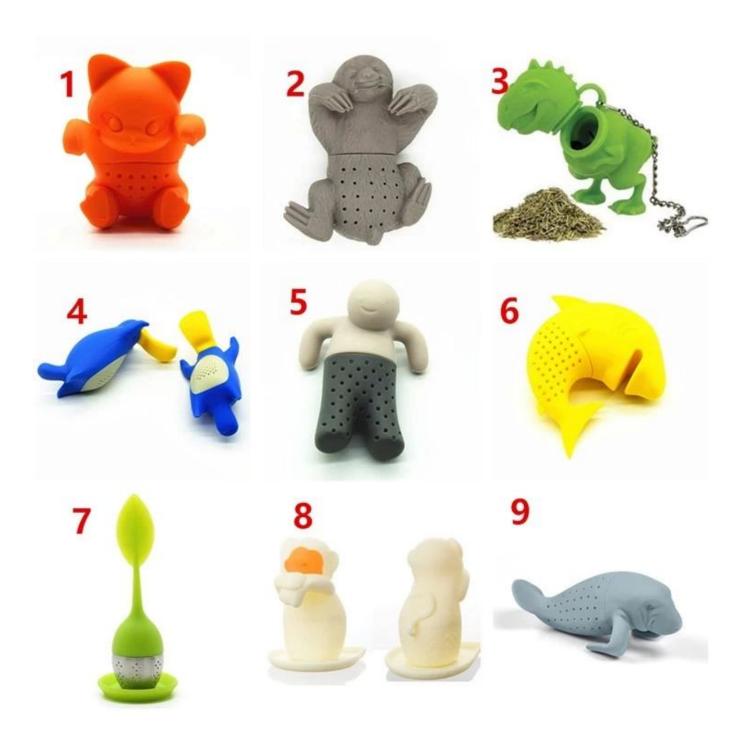

## **Product Images**

Sharks Shape tea infuser

**Temperature Sensitive Teamong Tea Infuser** 

Dinosaur Tea Infuser

Kitty Cat Tea Infuser

Sloth Tea Infuser

<u>Platypus tea infuser</u>

Packing and shipping