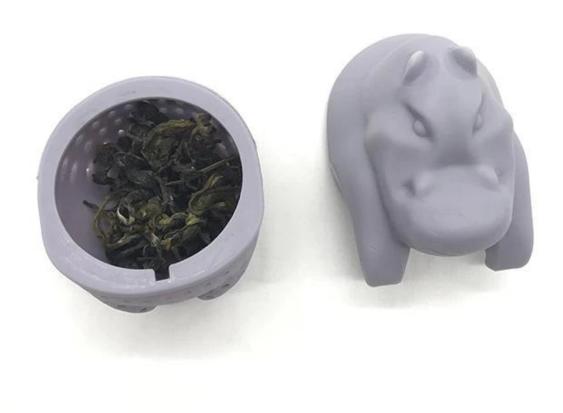

#### Features:

- 1. Lovely design- hippo is a cute and fun hippo-shaped silicone tea infuser
- 2. 100% Food and Drug Safety and BPA free certifihippoion.
- 3. Fill our hippo-shaped Tea Infuser's belly with a loose tea of your choice and put it in a cup of hot water. The tea diffuses through hippo's body. Whether it's a mug or a tumbler, hippo hangs conveniently inside your cup by its bill. Cute and fun, hippoch mini hippo peeking curiously from your cup! Available in orange color for stocks, and you can have any pantone color for