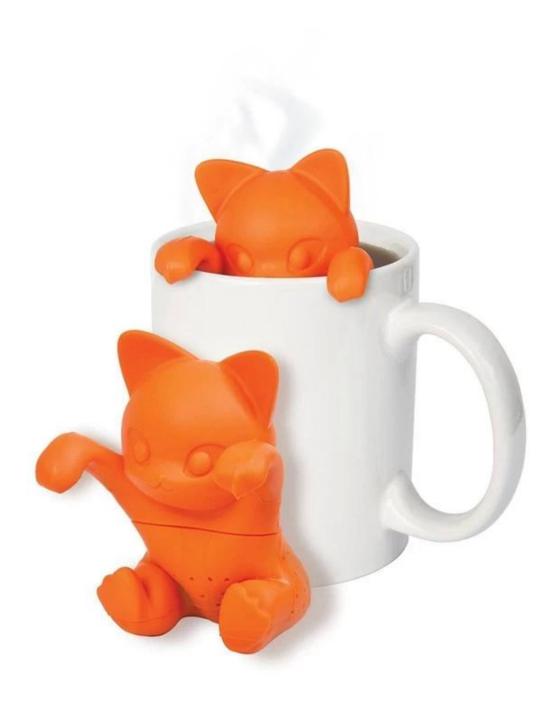

## **Product Images**

Sharks Shape tea infuser

**Temperature Sensitive Teamong Tea Infuser** 

Dinosaur Tea Infuser

Kitty Cat Tea Infuser

Sloth Tea Infuser

<u>Platypus tea infuser</u>

Packing and shipping