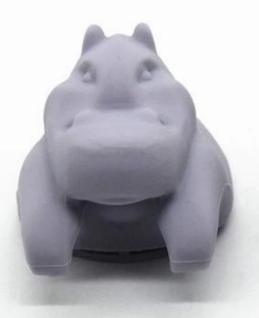

#### Features:

- 1. Lovely design- hippo is a cute and fun hippo-shaped silicone tea infuser
- 2. 100% Food and Drug Safety and BPA free certifihippoion.
- 3. Fill our hippo-shaped Tea Infuser's belly with a loose tea of your choice and put it in a cup of hot water. The tea diffuses through hippo's body. Whether it's a mug or a tumbler, hippo hangs conveniently inside your cup by its bill. Cute and fun, hippoch mini hippo peeking curiously from your cup! Available in orange color for stocks, and you can have any pantone color for