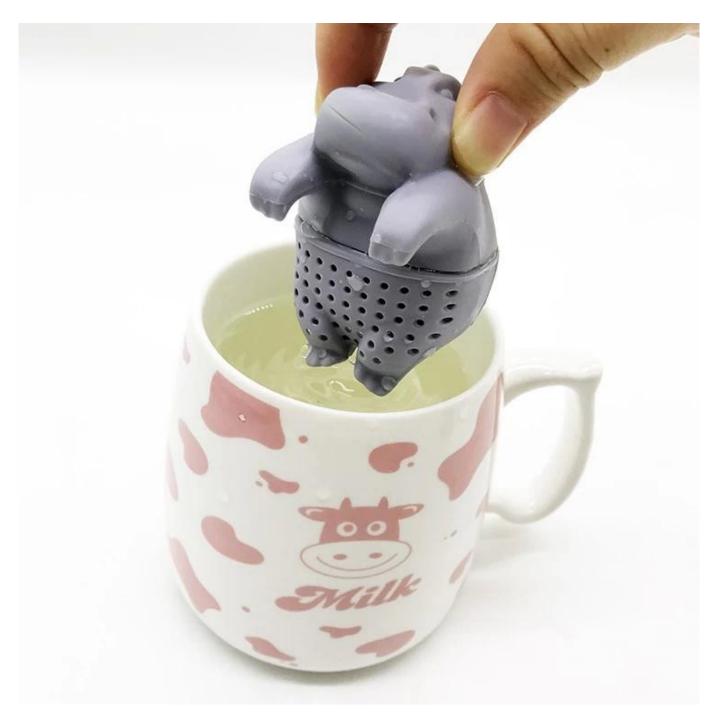

#### Features:

- 1. Lovely design- hippo is a cute and fun hippo-shaped silicone tea infuser
- 2. 100% Food and Drug Safety and BPA free certifihippoion.
- 3. Fill our hippo-shaped Tea Infuser's belly with a loose tea of your choice and put it in a cup of hot water. The tea diffuses through hippo's body. Whether it's a mug or a tumbler, hippo hangs conveniently inside your cup by its bill. Cute and fun, hippoch mini hippo peeking curiously from your cup! Available in orange color for stocks, and you can have any pantone color for